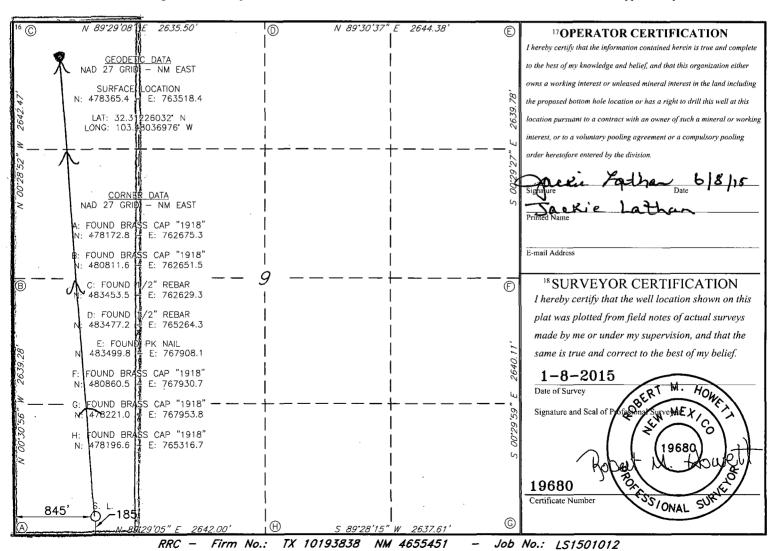

District Office

JUN 1 9 2015 

AMENDED REPORT

WELL LOCATION AND ACREAGE DEDICATION RECEIVED

| <sup>1</sup> API Number                                                  |         |                           |                                                               | <sup>2</sup> Pool Code | <sup>3</sup> Pool Name |                                |               |               |            |  |
|--------------------------------------------------------------------------|---------|---------------------------|---------------------------------------------------------------|------------------------|------------------------|--------------------------------|---------------|---------------|------------|--|
| 30-025-42366                                                             |         |                           | ءُ ا                                                          | 1207                   | An                     | Antelope Ridge; Bone Spring NW |               |               |            |  |
| 4Property Code                                                           |         |                           | 5 Property Name 5 Property Name 5 Property Name 6 Well Number |                        |                        |                                |               |               |            |  |
| 314095                                                                   |         | ANTELOPE 9 B2MD STATE COM |                                                               |                        |                        |                                |               |               | 1 H        |  |
| 7 OGRID NO.                                                              |         | 8 Operator Name           |                                                               |                        |                        |                                |               |               | 9Elevation |  |
| 14744                                                                    |         | MEWBOURNE OIL COMPANY     |                                                               |                        |                        |                                |               |               | 3426'      |  |
| <sup>10</sup> Surface Location                                           |         |                           |                                                               |                        |                        |                                |               |               |            |  |
| UL or lot no.                                                            | Section | Township                  | Range                                                         | Lot Idn                | Feet from the          | North/South line               | Feet From the | East/West lin | ne County  |  |
| M _                                                                      | 9       | 23S                       | 34E                                                           |                        | 185                    | SOUTH                          | 845           | WEST          | LEA        |  |
| " Bottom Hole Location If Different From Surface                         |         |                           |                                                               |                        |                        |                                |               |               |            |  |
| UL or lot no.                                                            | Section | Township                  | Range                                                         | Lot Idn                | Feet from the          | North/South line               | Feet from the | East/West lin | ne County  |  |
| $\mathcal{D}$                                                            | 9       | 235                       | THE                                                           |                        | 332`                   | North                          | 450'          | West          | 1 lea      |  |
| 12 Dedicated Acres 13 Joint or Infill 14 Consolidation Code 15 Order No. |         |                           |                                                               |                        |                        |                                |               |               |            |  |
| 160_                                                                     |         |                           |                                                               |                        |                        |                                |               |               |            |  |