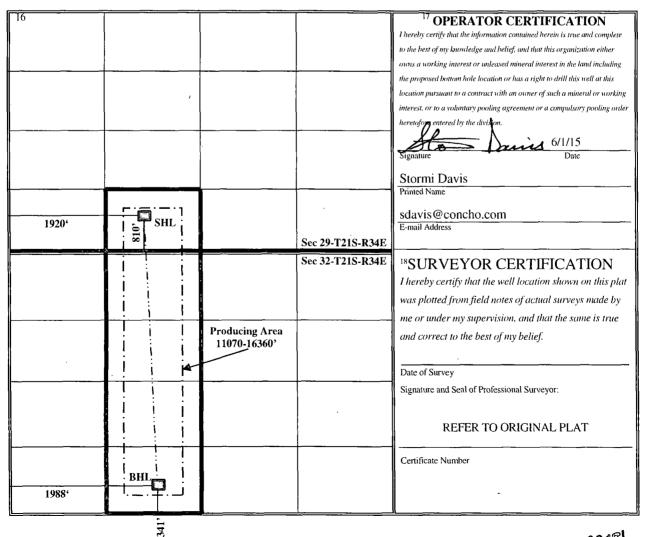

## WELL LOCATION AND ACREAGE DEDICATION PLAT

| 42428         |                   | 97962              |                            | WC-02            | 25 G-07 S21330                                                                                                                                                                                                                     | M; Bone Sprir                                                                                                                                                                                                                   | 19                                    |  |  |
|---------------|-------------------|--------------------|----------------------------|------------------|------------------------------------------------------------------------------------------------------------------------------------------------------------------------------------------------------------------------------------|---------------------------------------------------------------------------------------------------------------------------------------------------------------------------------------------------------------------------------|---------------------------------------|--|--|
|               |                   |                    |                            |                  | WC-025 G-07 S21330M; Bone Spring                                                                                                                                                                                                   |                                                                                                                                                                                                                                 |                                       |  |  |
|               |                   |                    | <sup>5</sup> Property Name |                  |                                                                                                                                                                                                                                    |                                                                                                                                                                                                                                 | <sup>6</sup> Well Number              |  |  |
|               | Merlin State Com  |                    |                            |                  |                                                                                                                                                                                                                                    |                                                                                                                                                                                                                                 | 3Н                                    |  |  |
|               | 8 Operator Name   |                    |                            |                  |                                                                                                                                                                                                                                    |                                                                                                                                                                                                                                 | <sup>9</sup> Elevation                |  |  |
|               | COG Operating LLC |                    |                            |                  |                                                                                                                                                                                                                                    |                                                                                                                                                                                                                                 | 3718' GR                              |  |  |
|               |                   |                    | <sup>10</sup> Surface      | Location         |                                                                                                                                                                                                                                    |                                                                                                                                                                                                                                 |                                       |  |  |
| ion Township  | Range             | Lot Idn            | Feet from the              | North/South line | Feet from the                                                                                                                                                                                                                      | East/West line                                                                                                                                                                                                                  | County                                |  |  |
| 9   21S       | 34E               |                    | 810                        | South            | 1920                                                                                                                                                                                                                               | West                                                                                                                                                                                                                            | Lea                                   |  |  |
| <u> </u>      | TI Bo             | ottom Ho           | le Location I              | f Different From | m Surface                                                                                                                                                                                                                          |                                                                                                                                                                                                                                 |                                       |  |  |
| tion Township | Range             | Lot Idn            | Feet from the              | North/South line | Feet from the                                                                                                                                                                                                                      | East/West line                                                                                                                                                                                                                  | · County                              |  |  |
| 2 218         | 34E               | \<br>              | 341                        | South            | 1988                                                                                                                                                                                                                               | West                                                                                                                                                                                                                            | Lea                                   |  |  |
|               | 9 218             | 9 21S 34E<br>11 Bo | 9 21S 34E Bottom Ho        | COG Operate      | COG Operating LLC  Surface Location  Surface Location  Surface Location  Feet from the North/South line  South  Bottom Hole Location If Different From the North/South line  Township Range Lot Idn Feet from the North/South line | COG Operating LLC  Surface Location  Surface Location  Township Range Lot Idn Feet from the 810 South 1920  Bottom Hole Location If Different From Surface  Township Range Lot Idn Feet from the North/South line Feet from the | COG Operating LLC    Surface Location |  |  |