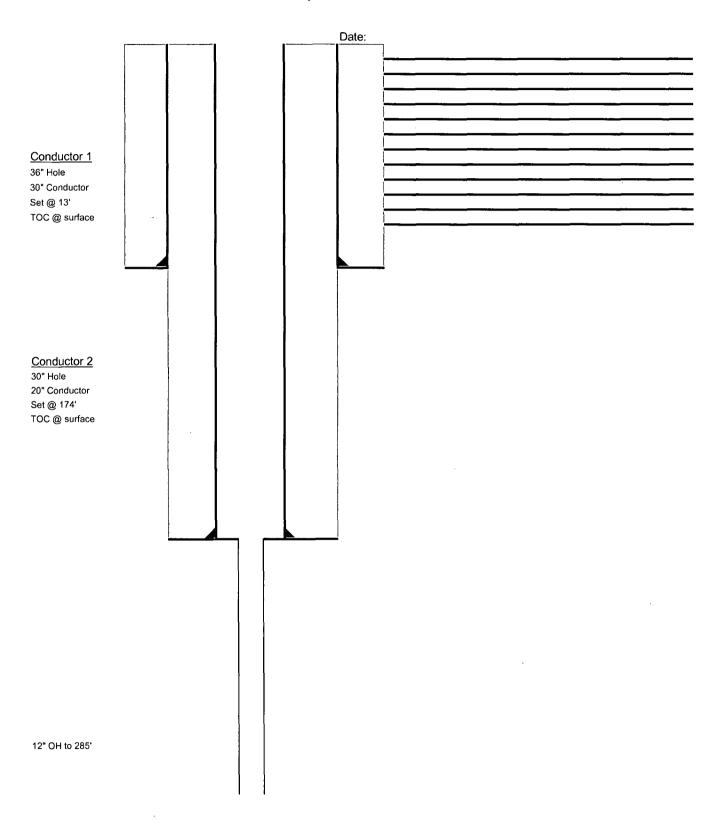

## Sable BSA St #1H - WB Schematic

Last Updated: 06/29/2015 By: K. Kirkes

## INMERSALVOISONE OID COMAJOROJAS

Plug & Abandon Procedure

Submitted By: K. Kirkes

Wellname: Sable BSA State #1H

Sec 9, T23S, R34E

Location: SL: 660' FSL & 30' FWL

**Date:** 06/29/2015

 Conductor 1: 30" set @ 13'
 Packer Type: None

 Conductor 2: 20" set @174'
 Packer Depth:

OH size: 12" Tbg: N/A

OH depth: 285' Tbg Set: N/A

Perfs: N/A Total Rods: N/A