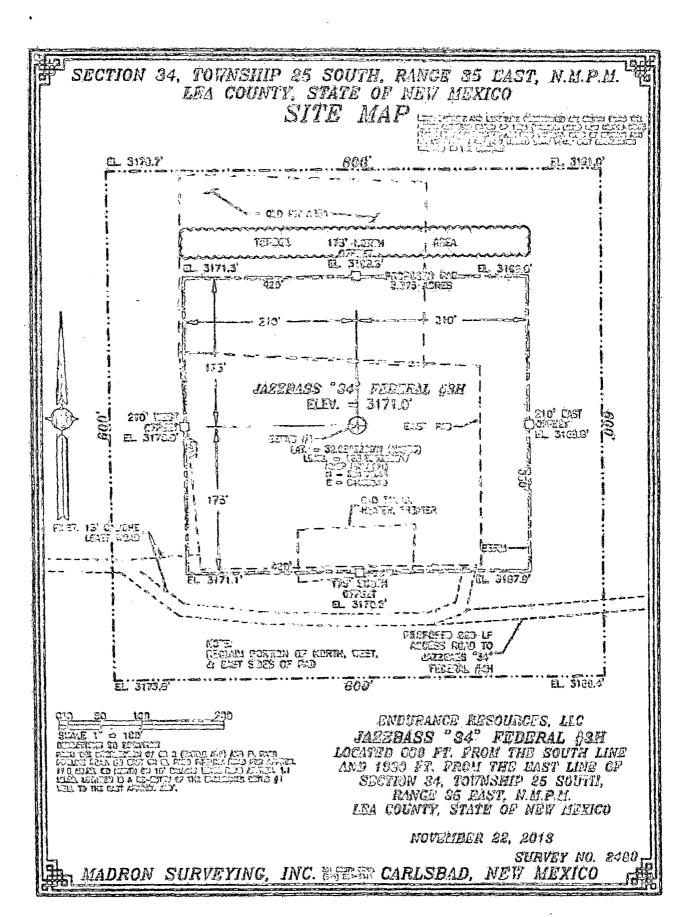

☐ AMENDED REPORT

WELL LOCATION AND ACREAGE DEDICATION FLAT

| 30-0               | API Numbe    | r               |                            | 2 Pool Co           | 880           | NC-02            | F 6 85        | ame.<br><i>425353</i>                 | 40.BS  |  |
|--------------------|--------------|-----------------|----------------------------|---------------------|---------------|------------------|---------------|---------------------------------------|--------|--|
| Property           |              | 8               | <sup>5</sup> Property Name |                     |               |                  |               |                                       |        |  |
| 3136               | 14           |                 |                            | JAZZBASS 34 FEDERAL |               |                  |               |                                       |        |  |
| <sup>7</sup> OGRID | No.          |                 | 8 Operator Name            |                     |               |                  |               |                                       |        |  |
| 27032              | 9            |                 | ENDURANCE RESOURCES, LLC   |                     |               |                  |               |                                       | 3148.7 |  |
|                    |              |                 |                            |                     | " Surface     | Location         |               |                                       |        |  |
| UL or lot no.      | Section      | Township        | Range                      | Lot Idn             | Feet from the | North/South line | Feet from the | East/West line                        | County |  |
| P                  | 34           | 25 S            | 35 E                       |                     | 330           | SOUTH            | 660           | EAST                                  | LEA    |  |
|                    |              |                 | " E                        | Bottom F            | Iole Location | If Different Fro | om Surface    |                                       |        |  |
| UL or lot no.      | Section      | Township        | Range                      | Lot Idn             | Feet from the | North/South line | Feet from the | • East/West line                      | County |  |
| A                  | 34           | 25 S            | 35 E                       |                     | 330           | NORTH            | 660           | EAST                                  | LEA    |  |
| 12 Dedicated Acre  | s 13 Joint o | r Infill   14 C | onsolidation               | Code 15 C           | Order No.     |                  | I             | · · · · · · · · · · · · · · · · · · · |        |  |
| 160                |              |                 |                            |                     |               |                  |               |                                       |        |  |

No allowable will be assigned to this completion until all interests have been consolidated or a non-standard unit has been approved by the division.

| N89'34'14"E 2644.71 FT N89'35'47"E 2641.98 FT                                                                    | "OPERATOR CERTIFICATION                                                                                                                                                                    |
|------------------------------------------------------------------------------------------------------------------|--------------------------------------------------------------------------------------------------------------------------------------------------------------------------------------------|
| NW CORNER SEC. 34 NO CORNER SEC. 34 NE CORNER SEC. 34                                                            | I hereby certify that the information contained herein is true and complete .                                                                                                              |
| LAT. = 32,0940931'N                                                                                              | to the hest of my knowledge and helief, and that this organization either                                                                                                                  |
| LONG 103.3639263 W                                                                                               | owns a working interest or unleased mineral interest in the land including                                                                                                                 |
| NMSP EAST (FT) NMSP EAST (FT) NMSP EAST (FT) NMSP EAST (FT) N = 399337.07 N = 399355.67 P2                       | the proposed bottom hole location or has a right to drill this well at this                                                                                                                |
| E = 841540.43   E = 844184.70 E = 846826.26                                                                      | location pursuant to a contract with an owner of such a mineral or working                                                                                                                 |
| BOTTOM /                                                                                                         | location pursuant to a contract with an owner of such a mineral or working interest, or to a voluntary pooling agreement or a compulsory pooling order hereuplore entered by the division. |
| BOTTOM OF HOLE  BOTTOM OF HOLE  BOTTOM OF HOLE  BOTTOM OF HOLE                                                   | 9. order hereibfore entered by the division.                                                                                                                                               |
| ARE SHOWN USING THE NORTH BOTTOM OF HOLE                                                                         |                                                                                                                                                                                            |
| AMERICAN DATUM OF 1983 (NAD83). LAT. = 32.0931642'N   LISTED NEW MEXICO STATE PLANE EAST   LONG = 103.3489907'W  | 2-17-14                                                                                                                                                                                    |
| LISTED NEW MEXICO STATE PLANE ÉAST   LONG. = 103.3489907'W  COORDINATES ARE GRIO (NADB3). BASIS   NMSP EAST (FT) | Signature Date                                                                                                                                                                             |
|                                                                                                                  |                                                                                                                                                                                            |
| COORDINATES MODIFIED TO THE E = 846189.60                                                                        | Printed Name                                                                                                                                                                               |
| SURFACE.                                                                                                         | Truccisone                                                                                                                                                                                 |
| W Q CORNER SEC. 34 E Q CORNER SEC. 34                                                                            | manny@enduranceresourcesllc.d                                                                                                                                                              |
| LAT. = 32.0868372'N                                                                                              | E-mail Address                                                                                                                                                                             |
| LONG. = 103.3639303'W LONG. = 103.3468615'W                                                                      |                                                                                                                                                                                            |
| NMSP EAST (FT) NMSP EAST (FT) N = 396677 57 N = 396716.03                                                        | *SURVEYOR CERTIFICATION                                                                                                                                                                    |
| N = 396677.57                                                                                                    | I hereby certify that the well location shown on this                                                                                                                                      |
|                                                                                                                  | 1                                                                                                                                                                                          |
| JAZZBASS "34" FEDERAL #4H                                                                                        | plat was plotted from field notes of actual surveys                                                                                                                                        |
| ELEV. = 3148.7\ LAT. = 32.0804794'N (NAD83)                                                                      | made by me or under my supervision, and that the                                                                                                                                           |
| ELEV. = 3148.7\ LAT. = 32.0804794'N (NAD83) LONG. = 103.3489991'W NMSP EAST (FT)\ N = 304406 52                  | made by me or under my supervision, and that the same is true and correctto, the best of my belief.                                                                                        |
| NMSP EAST (FT)                                                                                                   | same is the unit correction me desired my dener.                                                                                                                                           |
| $\begin{array}{c ccccccccccccccccccccccccccccccccccc$                                                            | NOVEMBÉR 22, 2013.                                                                                                                                                                         |
|                                                                                                                  | Date of Survey                                                                                                                                                                             |
| 1 50 CATION                                                                                                      | Date of Survey                                                                                                                                                                             |
| THE CORNER SEC. 34 SE CORNER SEC. 34 -                                                                           | 3 An at Man well                                                                                                                                                                           |
| SW CORNER SEC. 34 SQ CORNER SEC. 34 SE CORNER SEC. 34 LAT. = 32.0795817'N LAT. = 32.0795707'N Q                  | TANKIN IN THINKIN KUN                                                                                                                                                                      |
| LONG. = 103.3639234'W LONG. = 103.3553904'W LONG. = 103.3468695'W                                                | Signifure and Sear of Professional Surveyor                                                                                                                                                |
| NMSP EAST (FT) NMSP EAST (FT) NMSP EAST (FT)                                                                     | Certificate Number FILIMON DETARAMILLO, PLS 12797                                                                                                                                          |
| N = 394080.99 $N = 394060.29$ $N = 394081.95$                                                                    | SURVEY NO. 2481 .                                                                                                                                                                          |
| E = 041369.44                                                                                                    | J '                                                                                                                                                                                        |
| S89'31'07'W 2643,47 FT S89'31'47"W 2639.73 FT                                                                    |                                                                                                                                                                                            |

JAZZBASS "34" FEDERAL #4H
LOCATED 330 FT. FROM THE SOUTH LINE
AND 660 FT. FROM THE EAST LINE OF
SECTION 34, TOWNSHIP 25 SOUTH,
RANGE 35 EAST, N.M.P.M.
LEA COUNTY, STATE OF NEW MEXICO

NOVEMBER 22, 2013

SURVEY NO. 2481