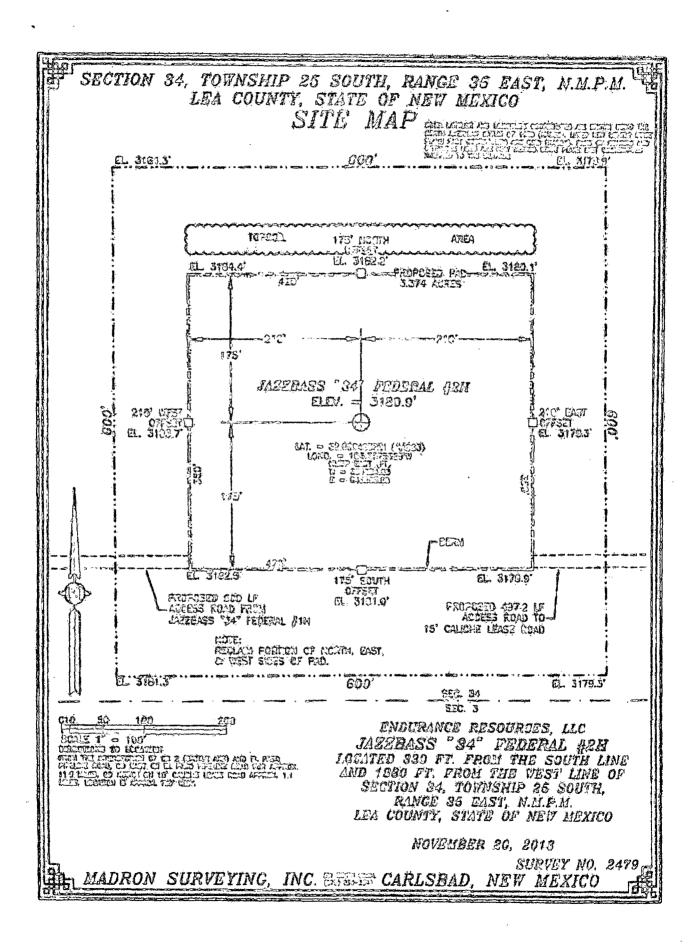

☐ AMENDED REPORT

WELL LOCATION AND ACREAGE DEDICATION FLAT

| 30-0               | API Numbe    | r               |                            | 2 Pool Co           | 880           | NC-02            | F 6 85        | ame.<br><i>425353</i>                 | 40.BS  |  |
|--------------------|--------------|-----------------|----------------------------|---------------------|---------------|------------------|---------------|---------------------------------------|--------|--|
| Property           |              | 8               | <sup>5</sup> Property Name |                     |               |                  |               |                                       |        |  |
| 3136               | 14           |                 |                            | JAZZBASS 34 FEDERAL |               |                  |               |                                       |        |  |
| <sup>7</sup> OGRID | No.          |                 | 8 Operator Name            |                     |               |                  |               |                                       |        |  |
| 27032              | 9            |                 | ENDURANCE RESOURCES, LLC   |                     |               |                  |               |                                       | 3148.7 |  |
|                    |              |                 |                            |                     | " Surface     | Location         |               |                                       |        |  |
| UL or lot no.      | Section      | Township        | Range                      | Lot Idn             | Feet from the | North/South line | Feet from the | East/West line                        | County |  |
| P                  | 34           | 25 S            | 35 E                       |                     | 330           | SOUTH            | 660           | EAST                                  | LEA    |  |
|                    |              |                 | " E                        | Bottom F            | Iole Location | If Different Fro | om Surface    |                                       |        |  |
| UL or lot no.      | Section      | Township        | Range                      | Lot Idn             | Feet from the | North/South line | Feet from the | • East/West line                      | County |  |
| A                  | 34           | 25 S            | 35 E                       |                     | 330           | NORTH            | 660           | EAST                                  | LEA    |  |
| 12 Dedicated Acre  | s 13 Joint o | r Infill   14 C | onsolidation               | Code 15 C           | Order No.     |                  | I             | · · · · · · · · · · · · · · · · · · · |        |  |
| 160                |              |                 |                            |                     |               |                  |               |                                       |        |  |

No allowable will be assigned to this completion until all interests have been consolidated or a non-standard unit has been approved by the division.

| N89'34'14"E 2644.71 FT N89'35'47"E 2641.98 FT                                                                    | "OPERATOR CERTIFICATION                                                                                                                                                                    |
|------------------------------------------------------------------------------------------------------------------|--------------------------------------------------------------------------------------------------------------------------------------------------------------------------------------------|
| NW CORNER SEC. 34 NO CORNER SEC. 34 NE CORNER SEC. 34                                                            | I hereby certify that the information contained herein is true and complete .                                                                                                              |
| LAT. = 32,0940931'N                                                                                              | to the hest of my knowledge and helief, and that this organization either                                                                                                                  |
| LONG 103.3639263 W                                                                                               | owns a working interest or unleased mineral interest in the land including                                                                                                                 |
| NMSP EAST (FT) NMSP EAST (FT) NMSP EAST (FT) NMSP EAST (FT) N = 399337.07 N = 399355.67 P2                       | the proposed bottom hole location or has a right to drill this well at this                                                                                                                |
| E = 841540.43   E = 844184.70 E = 846826.26                                                                      | location pursuant to a contract with an owner of such a mineral or working                                                                                                                 |
| BOTTOM /                                                                                                         | location pursuant to a contract with an owner of such a mineral or working interest, or to a voluntary pooling agreement or a compulsory pooling order hereuplore entered by the division. |
| BOTTOM OF HOLE  BOTTOM OF HOLE  BOTTOM OF HOLE  BOTTOM OF HOLE                                                   | 9. order hereibfore entered by the division.                                                                                                                                               |
| ARE SHOWN USING THE NORTH BOTTOM OF HOLE                                                                         |                                                                                                                                                                                            |
| AMERICAN DATUM OF 1983 (NAD83). LAT. = 32.0931642'N   LISTED NEW MEXICO STATE PLANE EAST   LONG = 103.3489907'W  | 2-17-14                                                                                                                                                                                    |
| LISTED NEW MEXICO STATE PLANE ÉAST   LONG. = 103.3489907'W  COORDINATES ARE GRIO (NADB3). BASIS   NMSP EAST (FT) | Signature Date                                                                                                                                                                             |
|                                                                                                                  |                                                                                                                                                                                            |
| COORDINATES MODIFIED TO THE E = 846189.60                                                                        | Printed Name                                                                                                                                                                               |
| SURFACE.                                                                                                         | Truccisone                                                                                                                                                                                 |
| W Q CORNER SEC. 34 E Q CORNER SEC. 34                                                                            | manny@enduranceresourcesllc.d                                                                                                                                                              |
| LAT. = 32.0868372'N                                                                                              | E-mail Address                                                                                                                                                                             |
| LONG. = 103.3639303'W LONG. = 103.3468615'W                                                                      |                                                                                                                                                                                            |
| NMSP EAST (FT) NMSP EAST (FT) N = 396677 57 N = 396716.03                                                        | *SURVEYOR CERTIFICATION                                                                                                                                                                    |
| N = 396677.57                                                                                                    | I hereby certify that the well location shown on this                                                                                                                                      |
|                                                                                                                  | 1                                                                                                                                                                                          |
| JAZZBASS "34" FEDERAL #4H                                                                                        | plat was plotted from field notes of actual surveys                                                                                                                                        |
| ELEV. = 3148.7\ LAT. = 32.0804794'N (NAD83)                                                                      | made by me or under my supervision, and that the                                                                                                                                           |
| ELEV. = 3148.7\ LAT. = 32.0804794'N (NAD83) LONG. = 103.3489991'W NMSP EAST (FT)\ N = 304406 52                  | made by me or under my supervision, and that the same is true and correctto, the best of my belief.                                                                                        |
| NMSP EAST (FT)                                                                                                   | same is the unit correction me desired my dener.                                                                                                                                           |
| $\begin{array}{c ccccccccccccccccccccccccccccccccccc$                                                            | NOVEMBÉR 22, 2013.                                                                                                                                                                         |
|                                                                                                                  | Date of Survey                                                                                                                                                                             |
| 1 50 CATION                                                                                                      | Date of Survey                                                                                                                                                                             |
| THE CORNER SEC. 34 SE CORNER SEC. 34 -                                                                           | 3 An at Man well                                                                                                                                                                           |
| SW CORNER SEC. 34 SQ CORNER SEC. 34 SE CORNER SEC. 34 LAT. = 32.0795817'N LAT. = 32.0795707'N Q                  | TANKIN IN THINKIN KUN                                                                                                                                                                      |
| LONG. = 103.3639234'W LONG. = 103.3553904'W LONG. = 103.3468695'W                                                | Signifure and Sear of Professional Surveyor                                                                                                                                                |
| NMSP EAST (FT) NMSP EAST (FT) NMSP EAST (FT)                                                                     | Certificate Number FILIMON DETARAMILLO, PLS 12797                                                                                                                                          |
| N = 394080.99 $N = 394060.29$ $N = 394081.95$                                                                    | SURVEY NO. 2481 .                                                                                                                                                                          |
| E = 041369.44                                                                                                    | J '                                                                                                                                                                                        |
| S89'31'07'W 2643,47 FT S89'31'47"W 2639.73 FT                                                                    |                                                                                                                                                                                            |