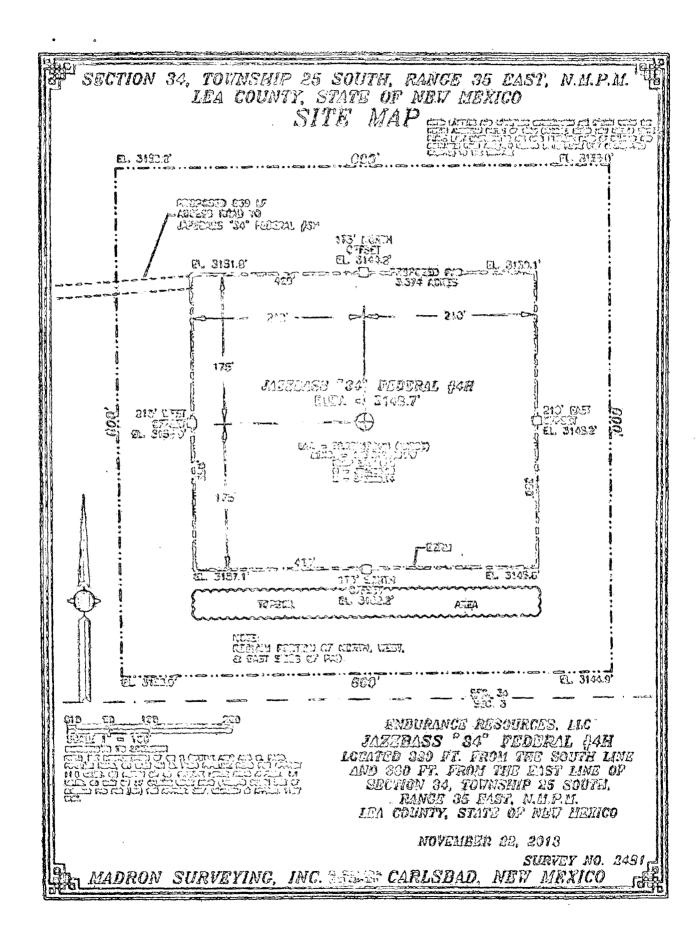

JAZZBASS "34" FEDERAL #4H
LOCATED 330 FT. FROM THE SOUTH LINE
AND 660 FT. FROM THE EAST LINE OF
SECTION 34, TOWNSHIP 25 SOUTH,
RANGE 35 EAST, N.M.P.M.
LEA COUNTY, STATE OF NEW MEXICO

NOVEMBER 22, 2013

SURVEY NO. 2481

MADRON SURVEYING, INC. 501 SOUTH CANAL CARLSBAD, NEW MEXICO

### SECTION 34, TOWNSHIP 25 SOUTH, RANGE 35 EAST, N.M.P.M. LEA COUNTY, STATE OF NEW MEXICO LOCATION VERIFICATION MAP

ENDURANCE RESOURCES, LLC

JAZZBASS "34" FEDERAL #4H

LOCATED 330 FT. FROM THE SOUTH LINE
AND 660 FT. FROM THE EAST LINE OF
SECTION 34, TOWNSHIP 25 SOUTH,
RANGE 35 EAST, N.M.P.M.
LEA COUNTY, STATE OF NEW MEXICO