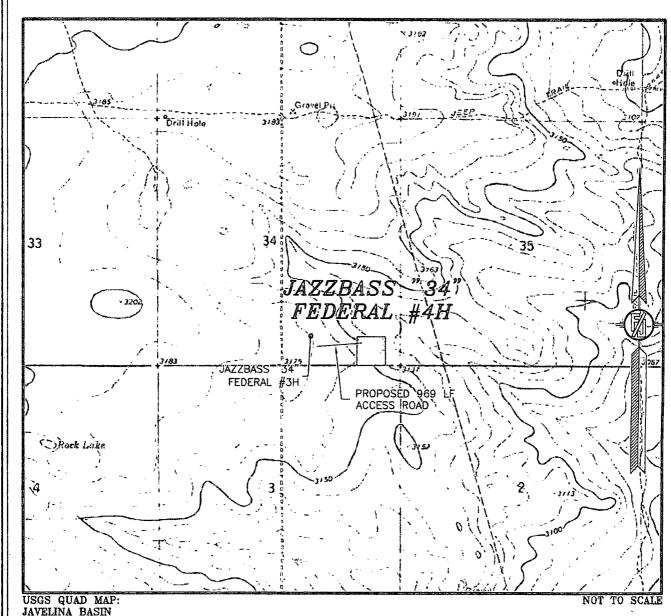

### SECTION 34, TOWNSHIP 25 SOUTH, RANGE 35 EAST, N.M.P.M. LEA COUNTY, STATE OF NEW MEXICO LOCATION VERIFICATION MAP

ENDURANCE RESOURCES, LLC

JAZZBASS "34" FEDERAL #4H

LOCATED 330 FT. FROM THE SOUTH LINE
AND 660 FT. FROM THE EAST LINE OF
SECTION 34, TOWNSHIP 25 SOUTH,
RANGE 35 EAST, N.M.P.M.
LEA COUNTY, STATE OF NEW MEXICO

| 16 Records Sear                     | ch(es):                                                                                                                                                                                                                                              | <del></del>      |                 |                 | 7            |                              |                       |  |  |
|-------------------------------------|------------------------------------------------------------------------------------------------------------------------------------------------------------------------------------------------------------------------------------------------------|------------------|-----------------|-----------------|--------------|------------------------------|-----------------------|--|--|
| Date(s) of ARMS                     | File Review 1/24/14                                                                                                                                                                                                                                  | Na               | me of Review    | or(e) M Stone   | <u> </u>     |                              |                       |  |  |
|                                     | File Review 1/24/14                                                                                                                                                                                                                                  |                  | me of Review    |                 |              |                              |                       |  |  |
|                                     | Agency File Review                                                                                                                                                                                                                                   |                  | me of Review    |                 | е            | Agency BLM-Ca<br>Bruce Boeke | rlsbad,               |  |  |
| 17. Survey Data:                    |                                                                                                                                                                                                                                                      |                  |                 | X               |              | Diago Dooko                  |                       |  |  |
| a. Source Graphic                   | s 🛛 NAD 27 🔀                                                                                                                                                                                                                                         | NAD 83           |                 |                 |              |                              |                       |  |  |
| }                                   | ⊠ USGS 7.5' (                                                                                                                                                                                                                                        | 1:24,000) topo i | map [           | Other topo      | map, Scal    | e:                           |                       |  |  |
| ,                                   |                                                                                                                                                                                                                                                      | Accuracy         | <1.0m           | ] 1-10m 🗀       | ] 10-100m    | i                            |                       |  |  |
| h USGS 7 5' Tono                    | graphic Map Name                                                                                                                                                                                                                                     | uses             | Quad Code       |                 |              |                              |                       |  |  |
| Javelina Basi                       |                                                                                                                                                                                                                                                      | 32103-           |                 |                 |              |                              |                       |  |  |
|                                     |                                                                                                                                                                                                                                                      | •                |                 |                 |              |                              |                       |  |  |
| c. County(ies): L                   | ea County                                                                                                                                                                                                                                            |                  |                 |                 |              |                              |                       |  |  |
| 17. Survey Data (                   | continued):                                                                                                                                                                                                                                          |                  |                 |                 |              |                              | <del> </del>          |  |  |
| 17. Survey Data (                   | commuea).                                                                                                                                                                                                                                            |                  |                 |                 |              |                              |                       |  |  |
| d. Nearest City o                   | r Town: Eunice, NM                                                                                                                                                                                                                                   |                  |                 |                 |              |                              |                       |  |  |
| e. Legal Descrip                    | tion:                                                                                                                                                                                                                                                |                  |                 |                 |              |                              |                       |  |  |
|                                     | Township (N/S)                                                                                                                                                                                                                                       | Range (E/W)      | Section         | n               | 1/4          | 1/4 1/4                      |                       |  |  |
| 1                                   | 25 South                                                                                                                                                                                                                                             | 35 East          |                 | 34              |              | hern Portion                 |                       |  |  |
| }                                   |                                                                                                                                                                                                                                                      |                  |                 |                 |              |                              |                       |  |  |
|                                     |                                                                                                                                                                                                                                                      |                  |                 |                 |              |                              |                       |  |  |
| İ                                   | escription? Yes [ x ] ,                                                                                                                                                                                                                              |                  | Unplatted [ ]   |                 |              |                              |                       |  |  |
| 1 '                                 | ion (e.g. well pad foot                                                                                                                                                                                                                              |                  | · -             | _               |              | W                            |                       |  |  |
|                                     | des the Jazz Bass "34<br>L), Frac Pond Locatio                                                                                                                                                                                                       |                  |                 |                 |              |                              |                       |  |  |
| 25 South, Range                     | 35 East in Lea County                                                                                                                                                                                                                                | , New Mexico.    | The well pads   | are located in  | n the sout   | hern portion of S            | ection 34. A total of |  |  |
|                                     | ear feet of multi-purpo                                                                                                                                                                                                                              |                  |                 |                 |              |                              |                       |  |  |
|                                     | c pond location was s<br>th/ south caliche road                                                                                                                                                                                                      |                  |                 |                 |              |                              |                       |  |  |
|                                     | ffer of 200' was surve                                                                                                                                                                                                                               |                  |                 |                 |              |                              |                       |  |  |
|                                     | erline. In addition to the                                                                                                                                                                                                                           |                  |                 |                 |              |                              |                       |  |  |
|                                     | a total survey area of<br>Management-Carlsbac                                                                                                                                                                                                        |                  |                 |                 |              |                              |                       |  |  |
|                                     | nation and land owner                                                                                                                                                                                                                                |                  |                 |                 | ,            |                              |                       |  |  |
|                                     |                                                                                                                                                                                                                                                      | <del></del>      |                 |                 |              |                              |                       |  |  |
| 18. Survey Field<br>Intensity: 🔯 10 |                                                                                                                                                                                                                                                      | 00% coverage     |                 |                 | •            | •                            |                       |  |  |
| Configuration:                      | Configuration: ⊠ block survey units ⊠ linear survey units (I x w): 4,000 linear feet □ other survey units (specify):                                                                                                                                 |                  |                 |                 |              |                              |                       |  |  |
| Scope: M non-s                      | elective (all sites record                                                                                                                                                                                                                           | ded) 🗌 select    | ive/thematic (s | elected sites r | recorded)    |                              |                       |  |  |
| Coverage Metho                      | d: 🛭 systematic pede                                                                                                                                                                                                                                 | estrian coverage | other me        | thod (describe  | e)           |                              |                       |  |  |
| 1 '                                 | m): 15 Crew Size: 1                                                                                                                                                                                                                                  |                  |                 | • ••            |              |                              |                       |  |  |
| Survey Person F                     | •                                                                                                                                                                                                                                                    | Person Hours:    | 0 Total Hou     | rs: 4           |              |                              |                       |  |  |
| Additional Narra                    |                                                                                                                                                                                                                                                      |                  |                 |                 |              |                              |                       |  |  |
|                                     | was delineated by co<br>by the client, Enduran                                                                                                                                                                                                       |                  |                 |                 |              |                              |                       |  |  |
|                                     | issociated project co                                                                                                                                                                                                                                |                  |                 |                 |              |                              |                       |  |  |
| Survey crew wal                     | ked multiple, parallel,                                                                                                                                                                                                                              | non-overlappii   | ng transects s  | paced at appi   | roximately   | / 50 ft (15 m) inter         | vals, in accordance   |  |  |
|                                     | l State guidelines. All<br>ccurrences) or archa                                                                                                                                                                                                      |                  |                 | ed were docu    | umented th   | nese resources v             | rere categorized as   |  |  |
| • •                                 | •                                                                                                                                                                                                                                                    | _                |                 | archaeologi     | ical sites ( | (LA 150010 I A 1             | 49779) were noted     |  |  |
|                                     | During a preliminary records search of state and federal files two archaeological sites (LA 150010, LA 149779) were noted within ½ mile of the project area. LA 149779 is a low-density artifact scatter composed of ceramics (El Paso brownware and |                  |                 |                 |              |                              |                       |  |  |