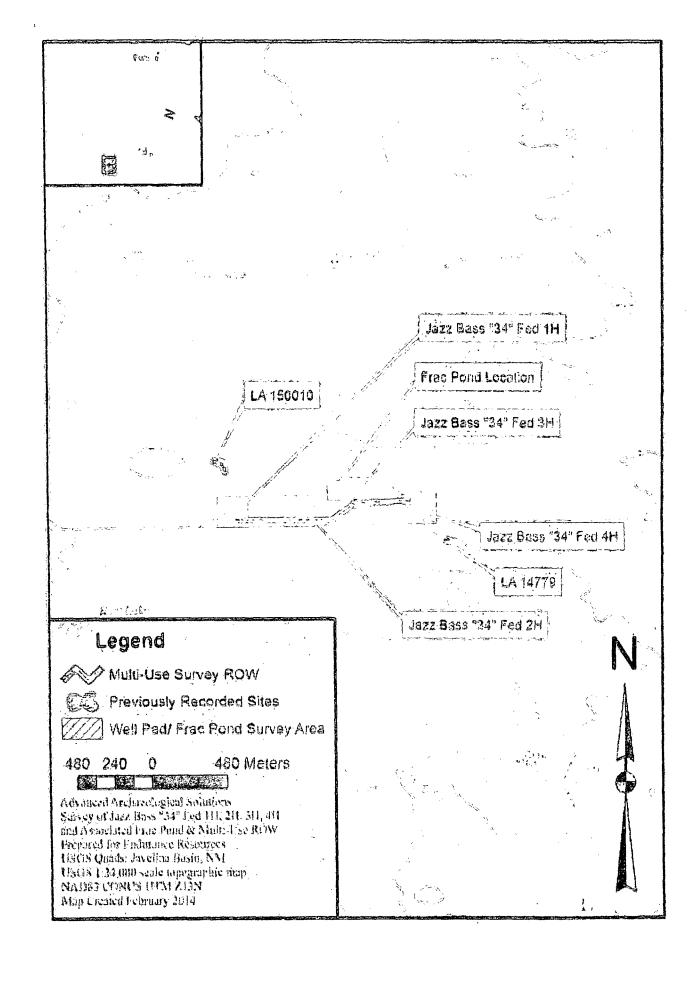

SURVEY NO. 2481

MADRON SURVEYING, INC. 301 SOUTH CANAL CARLSBAD, NEW MEXICO

Jazzbass 34 Federal 4H

NMCRIS INVESTIGATION ABSTRACT FORM (NIAF)

| and 4H, Frac Pond Loca<br>Sections 34, Township                                                                                                                                                                                                                                                                                                                                                       | No.: 129703  Bureau of Land Management-Carlsbad Field Office  4. Title of Report:  Cultural Resource Survey Report for Endurance Resources for Jazz Bass "34" Fed 1H, 2H, 3H and 4H, Frac Pond Location and approximately 4,000 linear feet of Multipurpose ROW within Sections 34, Township 25 South, Range 35 East in Lea County, New Mexico  Author(s) Michael Stowe, M.A., RPA                                                                                                                                                                                                                                                                                                                                       |                                                                                                                                |                                                                                                 |                               |  |  |  |  |  |  |
|-------------------------------------------------------------------------------------------------------------------------------------------------------------------------------------------------------------------------------------------------------------------------------------------------------------------------------------------------------------------------------------------------------|--------------------------------------------------------------------------------------------------------------------------------------------------------------------------------------------------------------------------------------------------------------------------------------------------------------------------------------------------------------------------------------------------------------------------------------------------------------------------------------------------------------------------------------------------------------------------------------------------------------------------------------------------------------------------------------------------------------------------|--------------------------------------------------------------------------------------------------------------------------------|-------------------------------------------------------------------------------------------------|-------------------------------|--|--|--|--|--|--|
| 6. Investigation Type Research Design Overview/Lit Review                                                                                                                                                                                                                                                                                                                                             | ☐ Research Design       ☐ Survey/Inventory       ☐ Test Excavation       ☐ Excavation       ☐ C         ☐ Overview/Lit Review       ☐ Monitoring       ☐ Ethnographic study       ☐ Site specific visit                                                                                                                                                                                                                                                                                                                                                                                                                                                                                                                  |                                                                                                                                |                                                                                                 |                               |  |  |  |  |  |  |
| Endurance Resources I "34" Fed 1H, 2H, 3I approximately 4,000 li Sections 34, Township New Mexico. The well p Section 34. A total of re ROW was also surveye overhead electric ROW surveyed that is located pad location and east o portion of the frac pond 3H well pad location. A around the frac pond surveyed on each side 400' by 400' well pad around the perimeter of 600' by 600'. All lands | caking (what does the project entail?):  LLC. proposes to construct the Jaz  H and 4H, Frac Pond Location  near feet of Multipurpose ROW  25 South, Range 35 East in Lea C  coads are located in the southern port  oughly 4,000 linear feet of multi-put  ed that include pipeline, lease road  J. A 350' by 350' frac pond location  d immediately west of the 3H existing  fan improved north/ south calicher  d is located within the survey area  an additional buffer of 200' was sur-  location. A survey buffer of 45 fer  of the ROW centerline. In additional  locations; a 200' buffer was sur-  f the well location for a total survey  surveyed for the project area are a  ne Bureau of Land Management-Ca | z Bass n and within county, rtion of urpose ad and on was ng well road. A for the rveyed et was n to the urveyed area of owned | 3. Dates of Investigation:  9. Report Date: February 8                                          | (from: 2/7/2014 to: 2/7/2014) |  |  |  |  |  |  |
| Field Supervisor:                                                                                                                                                                                                                                                                                                                                                                                     |                                                                                                                                                                                                                                                                                                                                                                                                                                                                                                                                                                                                                                                                                                                          | 1                                                                                                                              | 11. Performing Agency/Co<br>AAS 14-238<br>12. Applicable Cultural Ro<br>BLM 216-2920-06B, NM St | esource Permit No(s):         |  |  |  |  |  |  |
| Contact: Kale Jac<br>Address: 11382 L                                                                                                                                                                                                                                                                                                                                                                 | ce Resources<br>kson<br>ovington HWY<br>NM 88210                                                                                                                                                                                                                                                                                                                                                                                                                                                                                                                                                                                                                                                                         |                                                                                                                                | 14. Client/Customer Proje                                                                       | ect No.: N/A                  |  |  |  |  |  |  |
| 3                                                                                                                                                                                                                                                                                                                                                                                                     | Status ( <u>Must</u> be indicated on project ma                                                                                                                                                                                                                                                                                                                                                                                                                                                                                                                                                                                                                                                                          | ap):                                                                                                                           |                                                                                                 |                               |  |  |  |  |  |  |
| Land Owner  Bureau of Land                                                                                                                                                                                                                                                                                                                                                                            | Management-Carlsbad Field Office                                                                                                                                                                                                                                                                                                                                                                                                                                                                                                                                                                                                                                                                                         | е                                                                                                                              | Acres Surveyed Acres 37.65 37.65                                                                | s in APE                      |  |  |  |  |  |  |
|                                                                                                                                                                                                                                                                                                                                                                                                       |                                                                                                                                                                                                                                                                                                                                                                                                                                                                                                                                                                                                                                                                                                                          | TOTALS                                                                                                                         | 37.65 37.69                                                                                     | 5                             |  |  |  |  |  |  |
|                                                                                                                                                                                                                                                                                                                                                                                                       |                                                                                                                                                                                                                                                                                                                                                                                                                                                                                                                                                                                                                                                                                                                          |                                                                                                                                |                                                                                                 |                               |  |  |  |  |  |  |

| 16 Records Sear                     | ch(es):                                                                                                                                                                                                                                              | <del></del>      |                 |                 | 7            |                              |                       |  |  |
|-------------------------------------|------------------------------------------------------------------------------------------------------------------------------------------------------------------------------------------------------------------------------------------------------|------------------|-----------------|-----------------|--------------|------------------------------|-----------------------|--|--|
| Date(s) of ARMS                     | File Review 1/24/14                                                                                                                                                                                                                                  | Na               | me of Review    | or(e) M Stone   | <u> </u>     |                              |                       |  |  |
|                                     | File Review 1/24/14                                                                                                                                                                                                                                  |                  | me of Review    |                 |              |                              |                       |  |  |
|                                     | Agency File Review                                                                                                                                                                                                                                   |                  | me of Review    |                 | е            | Agency BLM-Ca<br>Bruce Boeke | rlsbad,               |  |  |
| 17. Survey Data:                    |                                                                                                                                                                                                                                                      |                  |                 | X               |              | Diago Dooko                  |                       |  |  |
| a. Source Graphic                   | s 🛛 NAD 27 🔀                                                                                                                                                                                                                                         | NAD 83           |                 |                 |              |                              |                       |  |  |
| }                                   | ⊠ USGS 7.5' (                                                                                                                                                                                                                                        | 1:24,000) topo i | map [           | Other topo      | map, Scal    | e:                           |                       |  |  |
| ,                                   |                                                                                                                                                                                                                                                      | Accuracy         | <1.0m           | ] 1-10m 🗀       | ] 10-100m    | i                            |                       |  |  |
| h USGS 7 5' Tono                    | graphic Map Name                                                                                                                                                                                                                                     | uses             | Quad Code       |                 |              |                              |                       |  |  |
| Javelina Basi                       |                                                                                                                                                                                                                                                      | 32103-           |                 |                 |              |                              |                       |  |  |
|                                     |                                                                                                                                                                                                                                                      | •                |                 |                 |              |                              |                       |  |  |
| c. County(ies): L                   | ea County                                                                                                                                                                                                                                            |                  |                 |                 |              |                              |                       |  |  |
| 17. Survey Data (                   | continued):                                                                                                                                                                                                                                          |                  |                 |                 |              |                              | <del> </del>          |  |  |
| 17. Survey Data (                   | commuea).                                                                                                                                                                                                                                            |                  |                 |                 |              |                              |                       |  |  |
| d. Nearest City o                   | r Town: Eunice, NM                                                                                                                                                                                                                                   |                  |                 |                 |              |                              |                       |  |  |
| e. Legal Descrip                    | tion:                                                                                                                                                                                                                                                |                  |                 |                 |              |                              |                       |  |  |
|                                     | Township (N/S)                                                                                                                                                                                                                                       | Range (E/W)      | Section         | n               | 1/4          | 1/4 1/4                      |                       |  |  |
| 1                                   | 25 South                                                                                                                                                                                                                                             | 35 East          |                 | 34              |              | hern Portion                 |                       |  |  |
| }                                   |                                                                                                                                                                                                                                                      |                  |                 |                 |              |                              |                       |  |  |
|                                     |                                                                                                                                                                                                                                                      |                  |                 |                 |              |                              |                       |  |  |
| İ                                   | escription? Yes [ x ] ,                                                                                                                                                                                                                              |                  | Unplatted [ ]   |                 |              |                              |                       |  |  |
| 1 '                                 | ion (e.g. well pad foot                                                                                                                                                                                                                              |                  | · -             | _               |              | W                            |                       |  |  |
|                                     | des the Jazz Bass "34<br>L), Frac Pond Locatio                                                                                                                                                                                                       |                  |                 |                 |              |                              |                       |  |  |
| 25 South, Range                     | 35 East in Lea County                                                                                                                                                                                                                                | , New Mexico.    | The well pads   | are located in  | n the sout   | hern portion of S            | ection 34. A total of |  |  |
|                                     | ear feet of multi-purpo                                                                                                                                                                                                                              |                  |                 |                 |              |                              |                       |  |  |
|                                     | c pond location was s<br>th/ south caliche road                                                                                                                                                                                                      |                  |                 |                 |              |                              |                       |  |  |
|                                     | ffer of 200' was surve                                                                                                                                                                                                                               |                  |                 |                 |              |                              |                       |  |  |
|                                     | erline. In addition to the                                                                                                                                                                                                                           |                  |                 |                 |              |                              |                       |  |  |
|                                     | a total survey area of<br>Management-Carlsbac                                                                                                                                                                                                        |                  |                 |                 |              |                              |                       |  |  |
|                                     | nation and land owner                                                                                                                                                                                                                                |                  |                 |                 | ,            |                              |                       |  |  |
|                                     |                                                                                                                                                                                                                                                      | <del></del>      |                 |                 |              |                              |                       |  |  |
| 18. Survey Field<br>Intensity: 🔯 10 |                                                                                                                                                                                                                                                      | 00% coverage     |                 |                 | •            | •                            |                       |  |  |
| Configuration:                      | Configuration: ⊠ block survey units ⊠ linear survey units (I x w): 4,000 linear feet □ other survey units (specify):                                                                                                                                 |                  |                 |                 |              |                              |                       |  |  |
| Scope: M non-s                      | elective (all sites record                                                                                                                                                                                                                           | ded) 🗌 select    | ive/thematic (s | elected sites r | recorded)    |                              |                       |  |  |
| Coverage Metho                      | d: 🛭 systematic pede                                                                                                                                                                                                                                 | estrian coverage | other me        | thod (describe  | e)           |                              |                       |  |  |
| 1 '                                 | m): 15 Crew Size: 1                                                                                                                                                                                                                                  |                  |                 | • ••            |              |                              |                       |  |  |
| Survey Person F                     | •                                                                                                                                                                                                                                                    | Person Hours:    | 0 Total Hou     | rs: 4           |              |                              |                       |  |  |
| Additional Narra                    |                                                                                                                                                                                                                                                      |                  |                 |                 |              |                              |                       |  |  |
|                                     | was delineated by co<br>by the client, Enduran                                                                                                                                                                                                       |                  |                 |                 |              |                              |                       |  |  |
|                                     | issociated project co                                                                                                                                                                                                                                |                  |                 |                 |              |                              |                       |  |  |
| Survey crew wal                     | ked multiple, parallel,                                                                                                                                                                                                                              | non-overlappii   | ng transects s  | paced at appi   | roximately   | / 50 ft (15 m) inter         | vals, in accordance   |  |  |
|                                     | l State guidelines. All<br>ccurrences) or archa                                                                                                                                                                                                      |                  |                 | ed were docu    | umented th   | nese resources v             | rere categorized as   |  |  |
| • •                                 | •                                                                                                                                                                                                                                                    | _                |                 | archaeologi     | ical sites ( | (LA 150010 I A 1             | 49779) were noted     |  |  |
|                                     | During a preliminary records search of state and federal files two archaeological sites (LA 150010, LA 149779) were noted within ½ mile of the project area. LA 149779 is a low-density artifact scatter composed of ceramics (El Paso brownware and |                  |                 |                 |              |                              |                       |  |  |