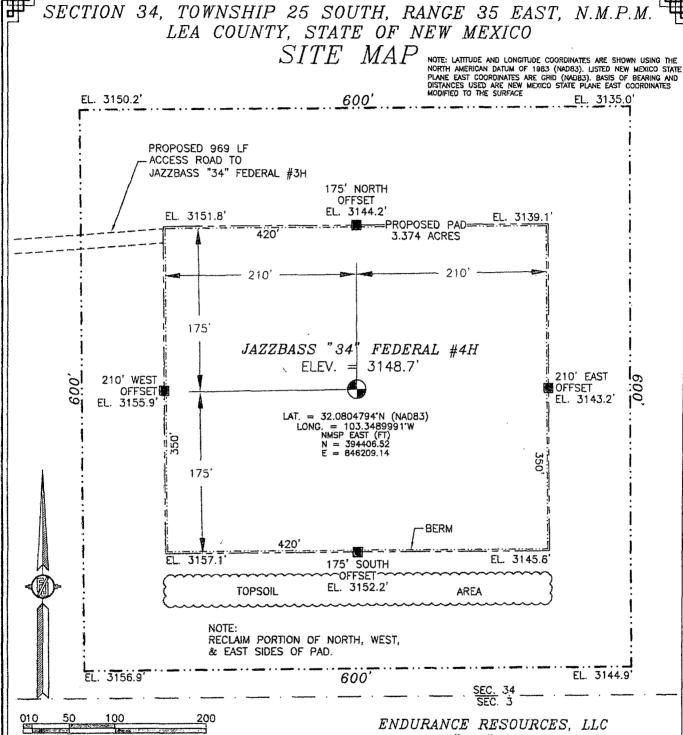

☐ AMENDED REPORT

WELL LOCATION AND ACREAGE DEDICATION FLAT

| 30-0               | API Numbe    | r               |                            | 2 Pool Co           | 880           | NC-02            | F 6 85        | ame.<br><i>425353</i>                 | 40.BS  |  |
|--------------------|--------------|-----------------|----------------------------|---------------------|---------------|------------------|---------------|---------------------------------------|--------|--|
| Property           |              | 8               | <sup>5</sup> Property Name |                     |               |                  |               |                                       |        |  |
| 3136               | 14           |                 |                            | JAZZBASS 34 FEDERAL |               |                  |               |                                       |        |  |
| <sup>7</sup> OGRID | No.          |                 | 8 Operator Name            |                     |               |                  |               |                                       |        |  |
| 27032              | 9            |                 | ENDURANCE RESOURCES, LLC   |                     |               |                  |               |                                       | 3148.7 |  |
|                    |              |                 |                            |                     | " Surface     | Location         |               |                                       |        |  |
| UL or lot no.      | Section      | Township        | Range                      | Lot Idn             | Feet from the | North/South line | Feet from the | East/West line                        | County |  |
| P                  | 34           | 25 S            | 35 E                       |                     | 330           | SOUTH            | 660           | EAST                                  | LEA    |  |
|                    |              |                 | " E                        | Bottom F            | Iole Location | If Different Fro | om Surface    |                                       |        |  |
| UL or lot no.      | Section      | Township        | Range                      | Lot Idn             | Feet from the | North/South line | Feet from the | • East/West line                      | County |  |
| A                  | 34           | 25 S            | 35 E                       |                     | 330           | NORTH            | 660           | EAST                                  | LEA    |  |
| 12 Dedicated Acre  | s 13 Joint o | r Infill   14 C | onsolidation               | Code 15 C           | Order No.     |                  | I             | · · · · · · · · · · · · · · · · · · · |        |  |
| 160                |              |                 |                            |                     |               |                  |               |                                       |        |  |

No allowable will be assigned to this completion until all interests have been consolidated or a non-standard unit has been approved by the division.

| N89'34'14"E 2644.71 FT N89'35'47"E 2641.98 FT                                                                    | "OPERATOR CERTIFICATION                                                                                                                                                                    |
|------------------------------------------------------------------------------------------------------------------|--------------------------------------------------------------------------------------------------------------------------------------------------------------------------------------------|
| NW CORNER SEC. 34 NO CORNER SEC. 34 NE CORNER SEC. 34                                                            | I hereby certify that the information contained herein is true and complete .                                                                                                              |
| LAT. = 32,0940931'N                                                                                              | to the hest of my knowledge and helief, and that this organization either                                                                                                                  |
| LONG 103.3639263 W                                                                                               | owns a working interest or unleased mineral interest in the land including                                                                                                                 |
| NMSP EAST (FT) NMSP EAST (FT) NMSP EAST (FT) NMSP EAST (FT) N = 399337.07 N = 399355.67 P2                       | the proposed bottom hole location or has a right to drill this well at this                                                                                                                |
| E = 841540.43   E = 844184.70 E = 846826.26                                                                      | location pursuant to a contract with an owner of such a mineral or working                                                                                                                 |
| BOTTOM /                                                                                                         | location pursuant to a contract with an owner of such a mineral or working interest, or to a voluntary pooling agreement or a compulsory pooling order hereuplore entered by the division. |
| BOTTOM OF HOLE  BOTTOM OF HOLE  BOTTOM OF HOLE  BOTTOM OF HOLE                                                   | 9. order hereibfore entered by the division.                                                                                                                                               |
| ARE SHOWN USING THE NORTH BOTTOM OF HOLE                                                                         |                                                                                                                                                                                            |
| AMERICAN DATUM OF 1983 (NAD83). LAT. = 32.0931642'N   LISTED NEW MEXICO STATE PLANE EAST   LONG = 103.3489907'W  | 2-17-14                                                                                                                                                                                    |
| LISTED NEW MEXICO STATE PLANE ÉAST   LONG. = 103.3489907'W  COORDINATES ARE GRIO (NADB3). BASIS   NMSP EAST (FT) | Signature Date                                                                                                                                                                             |
|                                                                                                                  |                                                                                                                                                                                            |
| COORDINATES MODIFIED TO THE E = 846189.60                                                                        | Printed Name                                                                                                                                                                               |
| SURFACE.                                                                                                         | Truccisone                                                                                                                                                                                 |
| W Q CORNER SEC. 34 E Q CORNER SEC. 34                                                                            | manny@enduranceresourcesllc.d                                                                                                                                                              |
| LAT. = 32.0868372'N                                                                                              | E-mail Address                                                                                                                                                                             |
| LONG. = 103.3639303'W LONG. = 103.3468615'W                                                                      |                                                                                                                                                                                            |
| NMSP EAST (FT) NMSP EAST (FT) N = 396677 57 N = 396716.03                                                        | *SURVEYOR CERTIFICATION                                                                                                                                                                    |
| N = 396677.57                                                                                                    | I hereby certify that the well location shown on this                                                                                                                                      |
|                                                                                                                  | 1                                                                                                                                                                                          |
| JAZZBASS "34" FEDERAL #4H                                                                                        | plat was plotted from field notes of actual surveys                                                                                                                                        |
| ELEV. = 3148.7\ LAT. = 32.0804794'N (NAD83)                                                                      | made by me or under my supervision, and that the                                                                                                                                           |
| ELEV. = 3148.7\ LAT. = 32.0804794'N (NAD83) LONG. = 103.3489991'W NMSP EAST (FT)\ N = 304406 52                  | made by me or under my supervision, and that the same is true and correctto, the best of my belief.                                                                                        |
| NMSP EAST (FT)                                                                                                   | same is the unit correction me desired my dener.                                                                                                                                           |
| $\begin{array}{c ccccccccccccccccccccccccccccccccccc$                                                            | NOVEMBÉR 22, 2013.                                                                                                                                                                         |
|                                                                                                                  | Date of Survey                                                                                                                                                                             |
| 1 50 CATION                                                                                                      | Date of Survey                                                                                                                                                                             |
| THE CORNER SEC. 34 SE CORNER SEC. 34 -                                                                           | 3 An at Man well                                                                                                                                                                           |
| SW CORNER SEC. 34 SQ CORNER SEC. 34 SE CORNER SEC. 34 LAT. = 32.0795817'N LAT. = 32.0795707'N Q                  | TANKIN IN THINKIN KUN                                                                                                                                                                      |
| LONG. = 103.3639234'W LONG. = 103.3553904'W LONG. = 103.3468695'W                                                | Signifure and Sear of Professional Surveyor                                                                                                                                                |
| NMSP EAST (FT) NMSP EAST (FT) NMSP EAST (FT)                                                                     | Certificate Number FILIMON DETARAMILLO, PLS 12797                                                                                                                                          |
| N = 394080.99 $N = 394060.29$ $N = 394081.95$                                                                    | SURVEY NO. 2481 .                                                                                                                                                                          |
| E = 041369.44                                                                                                    | J '                                                                                                                                                                                        |
| S89'31'07'W 2643,47 FT S89'31'47"W 2639.73 FT                                                                    |                                                                                                                                                                                            |

SCALE 1" = 100'
DIRECTIONS TO LOCATION
FROM THE INTERSECTION OF CR 2 (BATTLE AXE) AND EL PASO
PIPELINE ROAD, GO EAST ON EL PASO PIPELINE ROAD FOR APPROX.
11.6 MILES. GO NORTH ON 10' CALICHE LEASE ROAD APPROX.
1.1.6 MILES. GO EAST ON 15' CALICHE LEASE ROAD (AROUND SOUTH SIDE OF
EXISTING PAD FOR \$3H) FOR APPROX. 320'. LOCATION IS APPROX. 1120'
EAST.

JAZZBASS "34" FEDERAL #4H
LOCATED 330 FT. FROM THE SOUTH LINE
AND 660 FT. FROM THE EAST LINE OF
SECTION 34, TOWNSHIP 25 SOUTH,
RANGE 35 EAST, N.M.P.M.
LEA COUNTY, STATE OF NEW MEXICO

NOVEMBER 22, 2013

SURVEY NO. 2481