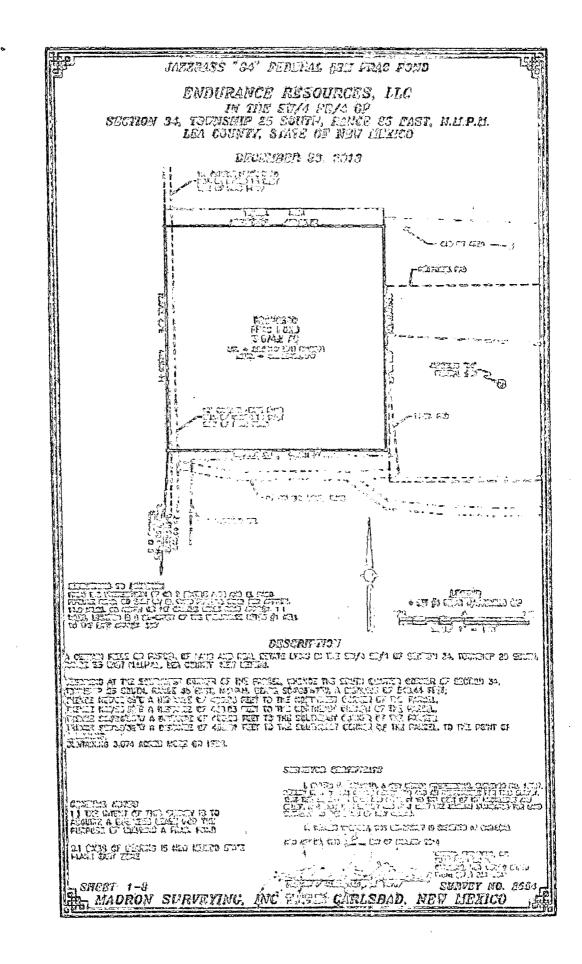

☐ AMENDED REPORT

WELL LOCATION AND ACREAGE DEDICATION FLAT

| 30-0               | API Numbe    | r               |                            | 2 Pool Co           | 880           | NC-02            | F 6 85        | ame.<br><i>425353</i>                 | 40.BS  |  |
|--------------------|--------------|-----------------|----------------------------|---------------------|---------------|------------------|---------------|---------------------------------------|--------|--|
| Property           |              | 8               | <sup>5</sup> Property Name |                     |               |                  |               |                                       |        |  |
| 3136               | 14           |                 |                            | JAZZBASS 34 FEDERAL |               |                  |               |                                       |        |  |
| <sup>7</sup> OGRID | No.          |                 | 8 Operator Name            |                     |               |                  |               |                                       |        |  |
| 27032              | 9            |                 | ENDURANCE RESOURCES, LLC   |                     |               |                  |               |                                       | 3148.7 |  |
|                    |              |                 |                            |                     | " Surface     | Location         |               |                                       |        |  |
| UL or lot no.      | Section      | Township        | Range                      | Lot Idn             | Feet from the | North/South line | Feet from the | East/West line                        | County |  |
| P                  | 34           | 25 S            | 35 E                       |                     | 330           | SOUTH            | 660           | EAST                                  | LEA    |  |
|                    |              |                 | " E                        | Bottom F            | Iole Location | If Different Fro | om Surface    |                                       |        |  |
| UL or lot no.      | Section      | Township        | Range                      | Lot Idn             | Feet from the | North/South line | Feet from the | • East/West line                      | County |  |
| A                  | 34           | 25 S            | 35 E                       |                     | 330           | NORTH            | 660           | EAST                                  | LEA    |  |
| 12 Dedicated Acre  | s 13 Joint o | r Infill   14 C | onsolidation               | Code 15 C           | Order No.     |                  | I             | · · · · · · · · · · · · · · · · · · · |        |  |
| 160                |              |                 |                            |                     |               |                  |               |                                       |        |  |

No allowable will be assigned to this completion until all interests have been consolidated or a non-standard unit has been approved by the division.

| N89'34'14"E 2644.71 FT N89'35'47"E 2641.98 FT                                                                    | "OPERATOR CERTIFICATION                                                                                                                                                                    |
|------------------------------------------------------------------------------------------------------------------|--------------------------------------------------------------------------------------------------------------------------------------------------------------------------------------------|
| NW CORNER SEC. 34 NO CORNER SEC. 34 NE CORNER SEC. 34                                                            | I hereby certify that the information contained herein is true and complete .                                                                                                              |
| LAT. = 32,0940931'N                                                                                              | to the hest of my knowledge and helief, and that this organization either                                                                                                                  |
| LONG 103.3639263 W                                                                                               | owns a working interest or unleased mineral interest in the land including                                                                                                                 |
| NMSP EAST (FT) NMSP EAST (FT) NMSP EAST (FT) NMSP EAST (FT) N = 399337.07 N = 399355.67 P2                       | the proposed bottom hole location or has a right to drill this well at this                                                                                                                |
| E = 841540.43   E = 844184.70 E = 846826.26                                                                      | location pursuant to a contract with an owner of such a mineral or working                                                                                                                 |
| BOTTOM /                                                                                                         | location pursuant to a contract with an owner of such a mineral or working interest, or to a voluntary pooling agreement or a compulsory pooling order hereuplore entered by the division. |
| BOTTOM OF HOLE  BOTTOM OF HOLE  BOTTOM OF HOLE  BOTTOM OF HOLE                                                   | 9. order hereibfore entered by the division.                                                                                                                                               |
| ARE SHOWN USING THE NORTH BOTTOM OF HOLE                                                                         |                                                                                                                                                                                            |
| AMERICAN DATUM OF 1983 (NAD83). LAT. = 32.0931642'N   LISTED NEW MEXICO STATE PLANE EAST   LONG = 103.3489907'W  | 2-17-14                                                                                                                                                                                    |
| LISTED NEW MEXICO STATE PLANE ÉAST   LONG. = 103.3489907'W  COORDINATES ARE GRIO (NADB3). BASIS   NMSP EAST (FT) | Signature Date                                                                                                                                                                             |
|                                                                                                                  |                                                                                                                                                                                            |
| COORDINATES MODIFIED TO THE E = 846189.60                                                                        | Printed Name                                                                                                                                                                               |
| SURFACE.                                                                                                         | Truccisone                                                                                                                                                                                 |
| W Q CORNER SEC. 34 E Q CORNER SEC. 34                                                                            | manny@enduranceresourcesllc.d                                                                                                                                                              |
| LAT. = 32.0868372'N                                                                                              | E-mail Address                                                                                                                                                                             |
| LONG. = 103.3639303'W LONG. = 103.3468615'W                                                                      |                                                                                                                                                                                            |
| NMSP EAST (FT) NMSP EAST (FT) N = 396677 57 N = 396716.03                                                        | *SURVEYOR CERTIFICATION                                                                                                                                                                    |
| N = 396677.57                                                                                                    | I hereby certify that the well location shown on this                                                                                                                                      |
|                                                                                                                  | 1                                                                                                                                                                                          |
| JAZZBASS "34" FEDERAL #4H                                                                                        | plat was plotted from field notes of actual surveys                                                                                                                                        |
| ELEV. = 3148.7\ LAT. = 32.0804794'N (NAD83)                                                                      | made by me or under my supervision, and that the                                                                                                                                           |
| ELEV. = 3148.7\ LAT. = 32.0804794'N (NAD83) LONG. = 103.3489991'W NMSP EAST (FT)\ N = 304406 52                  | made by me or under my supervision, and that the same is true and correctto, the best of my belief.                                                                                        |
| NMSP EAST (FT)                                                                                                   | same is the unit correction me desired my dener.                                                                                                                                           |
| $\begin{array}{c ccccccccccccccccccccccccccccccccccc$                                                            | NOVEMBÉR 22, 2013.                                                                                                                                                                         |
|                                                                                                                  | Date of Survey                                                                                                                                                                             |
| 1 50 CATION                                                                                                      | Date of Survey                                                                                                                                                                             |
| THE CORNER SEC. 34 SE CORNER SEC. 34 -                                                                           | 3 An at Man well                                                                                                                                                                           |
| SW CORNER SEC. 34 SQ CORNER SEC. 34 SE CORNER SEC. 34 LAT. = 32.0795817'N LAT. = 32.0795707'N Q                  | TANKIN IN THINKIN KUN                                                                                                                                                                      |
| LONG. = 103.3639234'W LONG. = 103.3553904'W LONG. = 103.3468695'W                                                | Signifure and Sear of Professional Surveyor                                                                                                                                                |
| NMSP EAST (FT) NMSP EAST (FT) NMSP EAST (FT)                                                                     | Certificate Number FILIMON DETARAMILLO, PLS 12797                                                                                                                                          |
| N = 394080.99 $N = 394060.29$ $N = 394081.95$                                                                    | SURVEY NO. 2481 .                                                                                                                                                                          |
| E = 041369.44                                                                                                    | J '                                                                                                                                                                                        |
| S89'31'07'W 2643,47 FT S89'31'47"W 2639.73 FT                                                                    |                                                                                                                                                                                            |

SCALE 1" = 100'
DIRECTIONS TO LOCATION
FROM THE INTERSECTION OF CR 2 (BATTLE AXE) AND EL PASO
PIPELINE ROAD, GO EAST ON EL PASO PIPELINE ROAD FOR APPROX.
11.6 MILES. GO NORTH ON 10' CALICHE LEASE ROAD APPROX.
1.1.6 MILES. GO EAST ON 15' CALICHE LEASE ROAD (AROUND SOUTH SIDE OF
EXISTING PAD FOR \$3H) FOR APPROX. 320'. LOCATION IS APPROX. 1120'
EAST.

JAZZBASS "34" FEDERAL #4H
LOCATED 330 FT. FROM THE SOUTH LINE
AND 660 FT. FROM THE EAST LINE OF
SECTION 34, TOWNSHIP 25 SOUTH,
RANGE 35 EAST, N.M.P.M.
LEA COUNTY, STATE OF NEW MEXICO

NOVEMBER 22, 2013

SURVEY NO. 2481