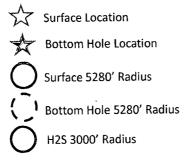

SURVEY NO. 2481

MADRON SURVEYING, INC. 301 SOUTH CANAL CARLSBAD, NEW MEXICO

Jazzbass 34 Federal 4H

NMCRIS INVESTIGATION ABSTRACT FORM (NIAF)

| and 4H, Frac Pond Loca<br>Sections 34, Township                                                                                                                                                                                                                                                                                                                                                       | No.: 129703  Bureau of Land Management-Carlsbad Field Office  4. Title of Report:  Cultural Resource Survey Report for Endurance Resources for Jazz Bass "34" Fed 1H, 2H, 3H and 4H, Frac Pond Location and approximately 4,000 linear feet of Multipurpose ROW within Sections 34, Township 25 South, Range 35 East in Lea County, New Mexico  Author(s) Michael Stowe, M.A., RPA                                                                                                                                                                                                                                                                                                                                       |                                                                                                                                |                                                                                                 |                               |  |  |  |  |  |  |
|-------------------------------------------------------------------------------------------------------------------------------------------------------------------------------------------------------------------------------------------------------------------------------------------------------------------------------------------------------------------------------------------------------|--------------------------------------------------------------------------------------------------------------------------------------------------------------------------------------------------------------------------------------------------------------------------------------------------------------------------------------------------------------------------------------------------------------------------------------------------------------------------------------------------------------------------------------------------------------------------------------------------------------------------------------------------------------------------------------------------------------------------|--------------------------------------------------------------------------------------------------------------------------------|-------------------------------------------------------------------------------------------------|-------------------------------|--|--|--|--|--|--|
| 6. Investigation Type Research Design Overview/Lit Review                                                                                                                                                                                                                                                                                                                                             | ☐ Research Design       ☐ Survey/Inventory       ☐ Test Excavation       ☐ Excavation       ☐ C         ☐ Overview/Lit Review       ☐ Monitoring       ☐ Ethnographic study       ☐ Site specific visit                                                                                                                                                                                                                                                                                                                                                                                                                                                                                                                  |                                                                                                                                |                                                                                                 |                               |  |  |  |  |  |  |
| Endurance Resources I "34" Fed 1H, 2H, 3I approximately 4,000 li Sections 34, Township New Mexico. The well p Section 34. A total of re ROW was also surveye overhead electric ROW surveyed that is located pad location and east o portion of the frac pond 3H well pad location. A around the frac pond surveyed on each side 400' by 400' well pad around the perimeter of 600' by 600'. All lands | caking (what does the project entail?):  LLC. proposes to construct the Jaz  H and 4H, Frac Pond Location  near feet of Multipurpose ROW  25 South, Range 35 East in Lea C  coads are located in the southern port  oughly 4,000 linear feet of multi-put  ed that include pipeline, lease road  J. A 350' by 350' frac pond location  d immediately west of the 3H existing  fan improved north/ south calicher  d is located within the survey area  an additional buffer of 200' was sur-  location. A survey buffer of 45 fer  of the ROW centerline. In additional  locations; a 200' buffer was sur-  f the well location for a total survey  surveyed for the project area are a  ne Bureau of Land Management-Ca | z Bass n and within county, rtion of urpose ad and on was ng well road. A for the rveyed et was n to the urveyed area of owned | 3. Dates of Investigation:  9. Report Date: February 8                                          | (from: 2/7/2014 to: 2/7/2014) |  |  |  |  |  |  |
| Field Supervisor:                                                                                                                                                                                                                                                                                                                                                                                     |                                                                                                                                                                                                                                                                                                                                                                                                                                                                                                                                                                                                                                                                                                                          | 1                                                                                                                              | 11. Performing Agency/Co<br>AAS 14-238<br>12. Applicable Cultural Ro<br>BLM 216-2920-06B, NM St | esource Permit No(s):         |  |  |  |  |  |  |
| Contact: Kale Jac<br>Address: 11382 L                                                                                                                                                                                                                                                                                                                                                                 | ce Resources<br>kson<br>ovington HWY<br>NM 88210                                                                                                                                                                                                                                                                                                                                                                                                                                                                                                                                                                                                                                                                         |                                                                                                                                | 14. Client/Customer Proje                                                                       | ect No.: N/A                  |  |  |  |  |  |  |
| 3                                                                                                                                                                                                                                                                                                                                                                                                     | Status ( <u>Must</u> be indicated on project ma                                                                                                                                                                                                                                                                                                                                                                                                                                                                                                                                                                                                                                                                          | ap):                                                                                                                           |                                                                                                 |                               |  |  |  |  |  |  |
| Land Owner  Bureau of Land                                                                                                                                                                                                                                                                                                                                                                            | Management-Carlsbad Field Office                                                                                                                                                                                                                                                                                                                                                                                                                                                                                                                                                                                                                                                                                         | е                                                                                                                              | Acres Surveyed Acres 37.65 37.65                                                                | s in APE                      |  |  |  |  |  |  |
|                                                                                                                                                                                                                                                                                                                                                                                                       |                                                                                                                                                                                                                                                                                                                                                                                                                                                                                                                                                                                                                                                                                                                          | TOTALS                                                                                                                         | 37.65 37.69                                                                                     | 5                             |  |  |  |  |  |  |
|                                                                                                                                                                                                                                                                                                                                                                                                       |                                                                                                                                                                                                                                                                                                                                                                                                                                                                                                                                                                                                                                                                                                                          |                                                                                                                                |                                                                                                 |                               |  |  |  |  |  |  |

| 16 Records Sear                     | ch(es):                                                                                                                                                                                                                                              | <del></del>      |                 |                 | 7            |                              |                       |  |  |
|-------------------------------------|------------------------------------------------------------------------------------------------------------------------------------------------------------------------------------------------------------------------------------------------------|------------------|-----------------|-----------------|--------------|------------------------------|-----------------------|--|--|
| Date(s) of ARMS                     | File Review 1/24/14                                                                                                                                                                                                                                  | Na               | me of Review    | or(e) M Stone   | <u> </u>     |                              |                       |  |  |
|                                     | File Review 1/24/14                                                                                                                                                                                                                                  |                  | me of Review    |                 |              |                              |                       |  |  |
|                                     | Agency File Review                                                                                                                                                                                                                                   |                  | me of Review    |                 | е            | Agency BLM-Ca<br>Bruce Boeke | rlsbad,               |  |  |
| 17. Survey Data:                    |                                                                                                                                                                                                                                                      |                  |                 | X               |              | Diago Dooko                  |                       |  |  |
| a. Source Graphic                   | s 🛛 NAD 27 🔀                                                                                                                                                                                                                                         | NAD 83           |                 |                 |              |                              |                       |  |  |
| }                                   | ⊠ USGS 7.5' (                                                                                                                                                                                                                                        | 1:24,000) topo i | map [           | Other topo      | map, Scal    | e:                           |                       |  |  |
| ,                                   |                                                                                                                                                                                                                                                      | Accuracy         | <1.0m           | ] 1-10m 🗀       | ] 10-100m    | i                            |                       |  |  |
| h USGS 7 5' Tono                    | graphic Map Name                                                                                                                                                                                                                                     | uses             | Quad Code       |                 |              |                              |                       |  |  |
| Javelina Basi                       |                                                                                                                                                                                                                                                      | 32103-           |                 |                 |              |                              |                       |  |  |
|                                     |                                                                                                                                                                                                                                                      | •                |                 |                 |              |                              |                       |  |  |
| c. County(ies): L                   | ea County                                                                                                                                                                                                                                            |                  |                 |                 |              |                              |                       |  |  |
| 17. Survey Data (                   | continued):                                                                                                                                                                                                                                          |                  |                 |                 |              |                              | <del> </del>          |  |  |
| 17. Survey Data (                   | commuea).                                                                                                                                                                                                                                            |                  |                 |                 |              |                              |                       |  |  |
| d. Nearest City o                   | r Town: Eunice, NM                                                                                                                                                                                                                                   |                  |                 |                 |              |                              |                       |  |  |
| e. Legal Descrip                    | tion:                                                                                                                                                                                                                                                |                  |                 |                 |              |                              |                       |  |  |
|                                     | Township (N/S)                                                                                                                                                                                                                                       | Range (E/W)      | Section         | n               | 1/4          | 1/4 1/4                      |                       |  |  |
| 1                                   | 25 South                                                                                                                                                                                                                                             | 35 East          |                 | 34              |              | hern Portion                 |                       |  |  |
| }                                   |                                                                                                                                                                                                                                                      |                  |                 |                 |              |                              |                       |  |  |
|                                     |                                                                                                                                                                                                                                                      |                  |                 |                 |              |                              |                       |  |  |
| İ                                   | escription? Yes [ x ] ,                                                                                                                                                                                                                              |                  | Unplatted [ ]   |                 |              |                              |                       |  |  |
| 1 '                                 | ion (e.g. well pad foot                                                                                                                                                                                                                              |                  | · -             | _               |              | W                            |                       |  |  |
|                                     | des the Jazz Bass "34<br>L), Frac Pond Locatio                                                                                                                                                                                                       |                  |                 |                 |              |                              |                       |  |  |
| 25 South, Range                     | 35 East in Lea County                                                                                                                                                                                                                                | , New Mexico.    | The well pads   | are located in  | n the sout   | hern portion of S            | ection 34. A total of |  |  |
|                                     | ear feet of multi-purpo                                                                                                                                                                                                                              |                  |                 |                 |              |                              |                       |  |  |
|                                     | c pond location was s<br>th/ south caliche road                                                                                                                                                                                                      |                  |                 |                 |              |                              |                       |  |  |
|                                     | ffer of 200' was surve                                                                                                                                                                                                                               |                  |                 |                 |              |                              |                       |  |  |
|                                     | erline. In addition to the                                                                                                                                                                                                                           |                  |                 |                 |              |                              |                       |  |  |
|                                     | a total survey area of<br>Management-Carlsbac                                                                                                                                                                                                        |                  |                 |                 |              |                              |                       |  |  |
|                                     | nation and land owner                                                                                                                                                                                                                                |                  |                 |                 | ,            |                              |                       |  |  |
|                                     |                                                                                                                                                                                                                                                      | <del></del>      |                 |                 |              |                              |                       |  |  |
| 18. Survey Field<br>Intensity: 🔯 10 |                                                                                                                                                                                                                                                      | 00% coverage     |                 |                 | •            | •                            |                       |  |  |
| Configuration:                      | Configuration: ⊠ block survey units ⊠ linear survey units (I x w): 4,000 linear feet □ other survey units (specify):                                                                                                                                 |                  |                 |                 |              |                              |                       |  |  |
| Scope: M non-s                      | elective (all sites record                                                                                                                                                                                                                           | ded) 🗌 select    | ive/thematic (s | elected sites r | recorded)    |                              |                       |  |  |
| Coverage Metho                      | d: 🛭 systematic pede                                                                                                                                                                                                                                 | estrian coverage | other me        | thod (describe  | e)           |                              |                       |  |  |
| 1 '                                 | m): 15 Crew Size: 1                                                                                                                                                                                                                                  |                  |                 | • ••            |              |                              |                       |  |  |
| Survey Person F                     | •                                                                                                                                                                                                                                                    | Person Hours:    | 0 Total Hou     | rs: 4           |              |                              |                       |  |  |
| Additional Narra                    |                                                                                                                                                                                                                                                      |                  |                 |                 |              |                              |                       |  |  |
|                                     | was delineated by co<br>by the client, Enduran                                                                                                                                                                                                       |                  |                 |                 |              |                              |                       |  |  |
|                                     | issociated project co                                                                                                                                                                                                                                |                  |                 |                 |              |                              |                       |  |  |
| Survey crew wal                     | ked multiple, parallel,                                                                                                                                                                                                                              | non-overlappii   | ng transects s  | paced at appi   | roximately   | / 50 ft (15 m) inter         | vals, in accordance   |  |  |
|                                     | l State guidelines. All<br>ccurrences) or archa                                                                                                                                                                                                      |                  |                 | ed were docu    | umented th   | nese resources v             | rere categorized as   |  |  |
| • •                                 | •                                                                                                                                                                                                                                                    | _                |                 | archaeologi     | ical sites ( | (LA 150010 I A 1             | 49779) were noted     |  |  |
|                                     | During a preliminary records search of state and federal files two archaeological sites (LA 150010, LA 149779) were noted within ½ mile of the project area. LA 149779 is a low-density artifact scatter composed of ceramics (El Paso brownware and |                  |                 |                 |              |                              |                       |  |  |