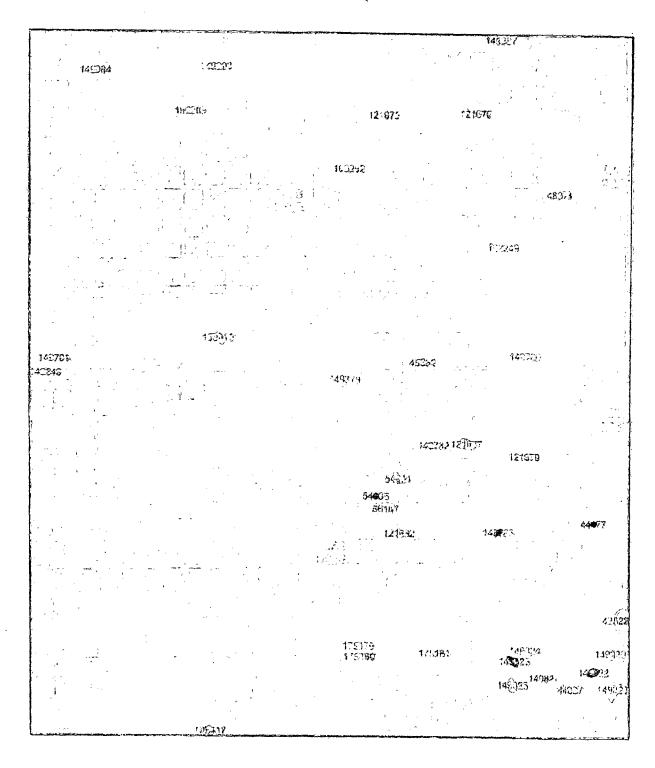

| 16 Records Sear                     | ch(es):                                                                                                                                                                                                                                              | <del></del>      |                 |                 | 7            |                              |                       |  |  |
|-------------------------------------|------------------------------------------------------------------------------------------------------------------------------------------------------------------------------------------------------------------------------------------------------|------------------|-----------------|-----------------|--------------|------------------------------|-----------------------|--|--|
| Date(s) of ARMS                     | File Review 1/24/14                                                                                                                                                                                                                                  | Na               | me of Review    | or(e) M Stone   | <u> </u>     |                              |                       |  |  |
|                                     | File Review 1/24/14                                                                                                                                                                                                                                  |                  | me of Review    |                 |              |                              |                       |  |  |
|                                     | Agency File Review                                                                                                                                                                                                                                   |                  | me of Review    |                 | е            | Agency BLM-Ca<br>Bruce Boeke | rlsbad,               |  |  |
| 17. Survey Data:                    |                                                                                                                                                                                                                                                      |                  |                 | X               |              | Diago Dooko                  |                       |  |  |
| a. Source Graphic                   | s 🛛 NAD 27 🔀                                                                                                                                                                                                                                         | NAD 83           |                 |                 |              |                              |                       |  |  |
| }                                   | ⊠ USGS 7.5' (                                                                                                                                                                                                                                        | 1:24,000) topo i | map [           | Other topo      | map, Scal    | e:                           |                       |  |  |
| ,                                   |                                                                                                                                                                                                                                                      | Accuracy         | <1.0m           | ] 1-10m 🗀       | ] 10-100m    | i                            |                       |  |  |
| h USGS 7 5' Tono                    | graphic Map Name                                                                                                                                                                                                                                     | uses             | Quad Code       |                 |              |                              |                       |  |  |
| Javelina Basi                       |                                                                                                                                                                                                                                                      | 32103-           |                 |                 |              |                              |                       |  |  |
|                                     |                                                                                                                                                                                                                                                      | •                |                 |                 |              |                              |                       |  |  |
| c. County(ies): L                   | ea County                                                                                                                                                                                                                                            |                  |                 |                 |              |                              |                       |  |  |
| 17. Survey Data (                   | continued):                                                                                                                                                                                                                                          |                  |                 |                 |              |                              | <del> </del>          |  |  |
| 17. Survey Data (                   | commuea).                                                                                                                                                                                                                                            |                  |                 |                 |              |                              |                       |  |  |
| d. Nearest City o                   | r Town: Eunice, NM                                                                                                                                                                                                                                   |                  |                 |                 |              |                              |                       |  |  |
| e. Legal Descrip                    | tion:                                                                                                                                                                                                                                                |                  |                 |                 |              |                              |                       |  |  |
|                                     | Township (N/S)                                                                                                                                                                                                                                       | Range (E/W)      | Section         | n               | 1/4          | 1/4 1/4                      |                       |  |  |
| 1                                   | 25 South                                                                                                                                                                                                                                             | 35 East          |                 | 34              |              | hern Portion                 |                       |  |  |
| }                                   |                                                                                                                                                                                                                                                      |                  |                 |                 |              |                              |                       |  |  |
|                                     |                                                                                                                                                                                                                                                      |                  |                 |                 |              |                              |                       |  |  |
| İ                                   | escription? Yes [ x ] ,                                                                                                                                                                                                                              |                  | Unplatted [ ]   |                 |              |                              |                       |  |  |
| 1 '                                 | ion (e.g. well pad foot                                                                                                                                                                                                                              |                  | · -             | _               |              | W                            |                       |  |  |
|                                     | des the Jazz Bass "34<br>L), Frac Pond Locatio                                                                                                                                                                                                       |                  |                 |                 |              |                              |                       |  |  |
| 25 South, Range                     | 35 East in Lea County                                                                                                                                                                                                                                | , New Mexico.    | The well pads   | are located in  | n the sout   | hern portion of S            | ection 34. A total of |  |  |
|                                     | ear feet of multi-purpo                                                                                                                                                                                                                              |                  |                 |                 |              |                              |                       |  |  |
|                                     | c pond location was s<br>th/ south caliche road                                                                                                                                                                                                      |                  |                 |                 |              |                              |                       |  |  |
|                                     | ffer of 200' was surve                                                                                                                                                                                                                               |                  |                 |                 |              |                              |                       |  |  |
|                                     | erline. In addition to the                                                                                                                                                                                                                           |                  |                 |                 |              |                              |                       |  |  |
|                                     | a total survey area of<br>Management-Carlsbac                                                                                                                                                                                                        |                  |                 |                 |              |                              |                       |  |  |
|                                     | nation and land owner                                                                                                                                                                                                                                |                  |                 |                 | ,            |                              |                       |  |  |
|                                     |                                                                                                                                                                                                                                                      | <del></del>      |                 |                 |              |                              |                       |  |  |
| 18. Survey Field<br>Intensity: 🔯 10 |                                                                                                                                                                                                                                                      | 00% coverage     |                 |                 | •            | •                            |                       |  |  |
| Configuration:                      | Configuration: ⊠ block survey units ⊠ linear survey units (I x w): 4,000 linear feet □ other survey units (specify):                                                                                                                                 |                  |                 |                 |              |                              |                       |  |  |
| Scope: M non-s                      | elective (all sites record                                                                                                                                                                                                                           | ded) 🗌 select    | ive/thematic (s | elected sites r | recorded)    |                              |                       |  |  |
| Coverage Metho                      | d: 🛭 systematic pede                                                                                                                                                                                                                                 | estrian coverage | other me        | thod (describe  | e)           |                              |                       |  |  |
| 1 '                                 | m): 15 Crew Size: 1                                                                                                                                                                                                                                  |                  |                 | • ••            |              |                              |                       |  |  |
| Survey Person F                     | •                                                                                                                                                                                                                                                    | Person Hours:    | 0 Total Hou     | rs: 4           |              |                              |                       |  |  |
| Additional Narra                    |                                                                                                                                                                                                                                                      |                  |                 |                 |              |                              |                       |  |  |
|                                     | was delineated by co<br>by the client, Enduran                                                                                                                                                                                                       |                  |                 |                 |              |                              |                       |  |  |
|                                     | issociated project co                                                                                                                                                                                                                                |                  |                 |                 |              |                              |                       |  |  |
| Survey crew wal                     | ked multiple, parallel,                                                                                                                                                                                                                              | non-overlappii   | ng transects s  | paced at appi   | roximately   | / 50 ft (15 m) inter         | vals, in accordance   |  |  |
|                                     | l State guidelines. All<br>ccurrences) or archa                                                                                                                                                                                                      |                  |                 | ed were docu    | umented th   | nese resources v             | rere categorized as   |  |  |
| • •                                 | •                                                                                                                                                                                                                                                    | _                |                 | archaeologi     | ical sites ( | (LA 150010 I A 1             | 49779) were noted     |  |  |
|                                     | During a preliminary records search of state and federal files two archaeological sites (LA 150010, LA 149779) were noted within ½ mile of the project area. LA 149779 is a low-density artifact scatter composed of ceramics (El Paso brownware and |                  |                 |                 |              |                              |                       |  |  |