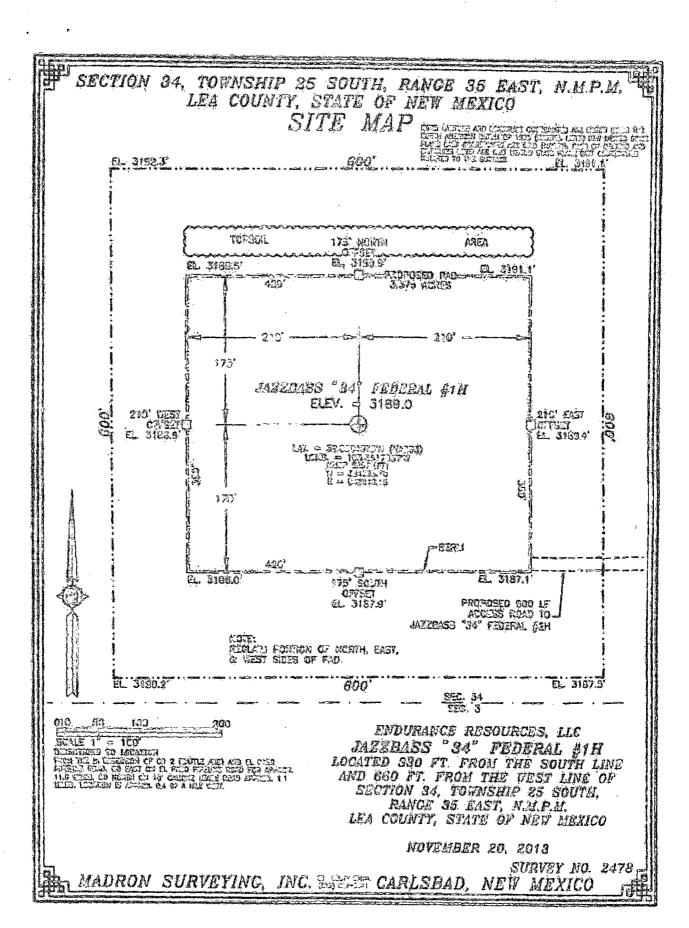

☐ AMENDED REPORT

WELL LOCATION AND ACREAGE DEDICATION FLAT

| 30-0               | API Numbe    | r               |                            | 2 Pool Co           | 880           | NC-02            | F 6 85        | ame.<br><i>425353</i>                 | 40.BS  |  |
|--------------------|--------------|-----------------|----------------------------|---------------------|---------------|------------------|---------------|---------------------------------------|--------|--|
| Property           |              | 8               | <sup>5</sup> Property Name |                     |               |                  |               |                                       |        |  |
| 3136               | 14           |                 |                            | JAZZBASS 34 FEDERAL |               |                  |               |                                       |        |  |
| <sup>7</sup> OGRID | No.          |                 | 8 Operator Name            |                     |               |                  |               |                                       |        |  |
| 27032              | 9            |                 | ENDURANCE RESOURCES, LLC   |                     |               |                  |               |                                       | 3148.7 |  |
|                    |              |                 |                            |                     | " Surface     | Location         |               |                                       |        |  |
| UL or lot no.      | Section      | Township        | Range                      | Lot Idn             | Feet from the | North/South line | Feet from the | East/West line                        | County |  |
| P                  | 34           | 25 S            | 35 E                       |                     | 330           | SOUTH            | 660           | EAST                                  | LEA    |  |
|                    |              |                 | " E                        | Bottom F            | Iole Location | If Different Fro | om Surface    |                                       |        |  |
| UL or lot no.      | Section      | Township        | Range                      | Lot Idn             | Feet from the | North/South line | Feet from the | • East/West line                      | County |  |
| A                  | 34           | 25 S            | 35 E                       |                     | 330           | NORTH            | 660           | EAST                                  | LEA    |  |
| 12 Dedicated Acre  | s 13 Joint o | r Infill   14 C | onsolidation               | Code 15 C           | Order No.     |                  | I             | · · · · · · · · · · · · · · · · · · · |        |  |
| 160                |              |                 |                            |                     |               |                  |               |                                       |        |  |

No allowable will be assigned to this completion until all interests have been consolidated or a non-standard unit has been approved by the division.

| N89'34'14"E 2644.71 FT N89'35'47"E 2641.98 FT                                                                    | "OPERATOR CERTIFICATION                                                                                                                                                                    |
|------------------------------------------------------------------------------------------------------------------|--------------------------------------------------------------------------------------------------------------------------------------------------------------------------------------------|
| NW CORNER SEC. 34 NO CORNER SEC. 34 NE CORNER SEC. 34                                                            | I hereby certify that the information contained herein is true and complete .                                                                                                              |
| LAT. = 32,0940931'N                                                                                              | to the hest of my knowledge and helief, and that this organization either                                                                                                                  |
| LONG 103.3639263 W                                                                                               | owns a working interest or unleased mineral interest in the land including                                                                                                                 |
| NMSP EAST (FT) NMSP EAST (FT) NMSP EAST (FT) NMSP EAST (FT) N = 399337.07 N = 399355.67 P2                       | the proposed bottom hole location or has a right to drill this well at this                                                                                                                |
| E = 841540.43   E = 844184.70 E = 846826.26                                                                      | location pursuant to a contract with an owner of such a mineral or working                                                                                                                 |
| BOTTOM /                                                                                                         | location pursuant to a contract with an owner of such a mineral or working interest, or to a voluntary pooling agreement or a compulsory pooling order hereuplore entered by the division. |
| BOTTOM OF HOLE  BOTTOM OF HOLE  BOTTOM OF HOLE  BOTTOM OF HOLE                                                   | 9. order hereibfore entered by the division.                                                                                                                                               |
| ARE SHOWN USING THE NORTH BOTTOM OF HOLE                                                                         |                                                                                                                                                                                            |
| AMERICAN DATUM OF 1983 (NAD83). LAT. = 32.0931642'N   LISTED NEW MEXICO STATE PLANE EAST   LONG = 103.3489907'W  | 2-17-14                                                                                                                                                                                    |
| LISTED NEW MEXICO STATE PLANE ÉAST   LONG. = 103.3489907'W  COORDINATES ARE GRIO (NADB3). BASIS   NMSP EAST (FT) | Signature Date                                                                                                                                                                             |
|                                                                                                                  |                                                                                                                                                                                            |
| COORDINATES MODIFIED TO THE E = 846189.60                                                                        | Printed Name                                                                                                                                                                               |
| SURFACE.                                                                                                         | Truccisone                                                                                                                                                                                 |
| W Q CORNER SEC. 34 E Q CORNER SEC. 34                                                                            | manny@enduranceresourcesllc.d                                                                                                                                                              |
| LAT. = 32.0868372'N                                                                                              | E-mail Address                                                                                                                                                                             |
| LONG. = 103.3639303'W LONG. = 103.3468615'W                                                                      |                                                                                                                                                                                            |
| NMSP EAST (FT) NMSP EAST (FT) N = 396677 57 N = 396716.03                                                        | *SURVEYOR CERTIFICATION                                                                                                                                                                    |
| N = 396677.57                                                                                                    | I hereby certify that the well location shown on this                                                                                                                                      |
|                                                                                                                  | 1                                                                                                                                                                                          |
| JAZZBASS "34" FEDERAL #4H                                                                                        | plat was plotted from field notes of actual surveys                                                                                                                                        |
| ELEV. = 3148.7\ LAT. = 32.0804794'N (NAD83)                                                                      | made by me or under my supervision, and that the                                                                                                                                           |
| ELEV. = 3148.7\ LAT. = 32.0804794'N (NAD83) LONG. = 103.3489991'W NMSP EAST (FT)\ N = 304406 52                  | made by me or under my supervision, and that the same is true and correctto, the best of my belief.                                                                                        |
| NMSP EAST (FT)                                                                                                   | same is the unit correction me desired my dener.                                                                                                                                           |
| $\begin{array}{c ccccccccccccccccccccccccccccccccccc$                                                            | NOVEMBÉR 22, 2013.                                                                                                                                                                         |
|                                                                                                                  | Date of Survey                                                                                                                                                                             |
| 1 50 CATION                                                                                                      | Date of Survey                                                                                                                                                                             |
| THE CORNER SEC. 34 SE CORNER SEC. 34 -                                                                           | 3 An at Man well                                                                                                                                                                           |
| SW CORNER SEC. 34 SQ CORNER SEC. 34 SE CORNER SEC. 34 LAT. = 32.0795817'N LAT. = 32.0795707'N Q                  | TANKIN IN THINKIN KUN                                                                                                                                                                      |
| LONG. = 103.3639234'W LONG. = 103.3553904'W LONG. = 103.3468695'W                                                | Signifure and Sear of Professional Surveyor                                                                                                                                                |
| NMSP EAST (FT) NMSP EAST (FT) NMSP EAST (FT)                                                                     | Certificate Number FILIMON DETARAMILLO, PLS 12797                                                                                                                                          |
| N = 394080.99 $N = 394060.29$ $N = 394081.95$                                                                    | SURVEY NO. 2481 .                                                                                                                                                                          |
| E = 041369.44                                                                                                    | J '                                                                                                                                                                                        |
| S89'31'07'W 2643,47 FT S89'31'47"W 2639.73 FT                                                                    |                                                                                                                                                                                            |