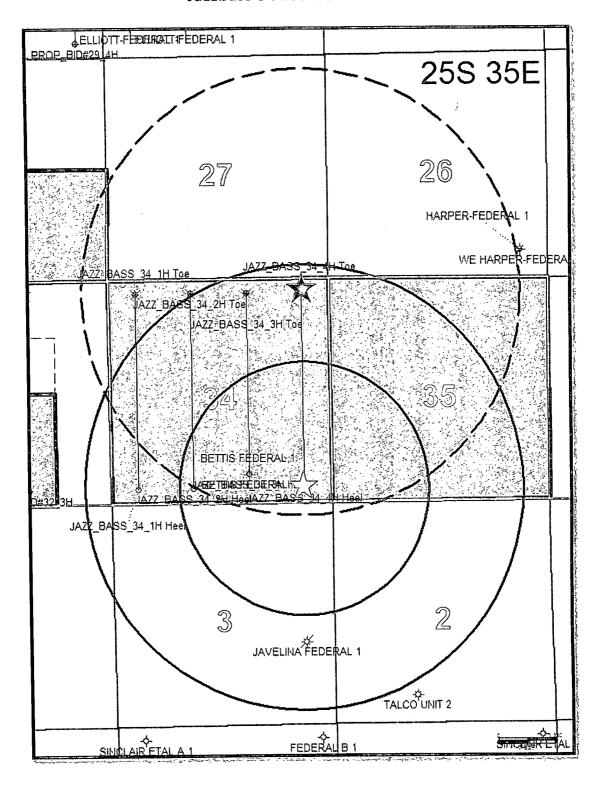

☐ AMENDED REPORT

WELL LOCATION AND ACREAGE DEDICATION FLAT

| 30-0               | API Numbe    | r               |                            | 2 Pool Co           | 880           | NC-02            | F 6 85        | ame.<br><i>425353</i>                 | 40.BS  |  |
|--------------------|--------------|-----------------|----------------------------|---------------------|---------------|------------------|---------------|---------------------------------------|--------|--|
| Property           |              | 8               | <sup>5</sup> Property Name |                     |               |                  |               |                                       |        |  |
| 3136               | 14           |                 |                            | JAZZBASS 34 FEDERAL |               |                  |               |                                       |        |  |
| <sup>7</sup> OGRID | No.          |                 | 8 Operator Name            |                     |               |                  |               |                                       |        |  |
| 27032              | 9            |                 | ENDURANCE RESOURCES, LLC   |                     |               |                  |               |                                       | 3148.7 |  |
|                    |              |                 |                            |                     | " Surface     | Location         |               |                                       |        |  |
| UL or lot no.      | Section      | Township        | Range                      | Lot Idn             | Feet from the | North/South line | Feet from the | East/West line                        | County |  |
| P                  | 34           | 25 S            | 35 E                       |                     | 330           | SOUTH            | 660           | EAST                                  | LEA    |  |
|                    |              |                 | " E                        | Bottom F            | Iole Location | If Different Fro | om Surface    |                                       |        |  |
| UL or lot no.      | Section      | Township        | Range                      | Lot Idn             | Feet from the | North/South line | Feet from the | • East/West line                      | County |  |
| A                  | 34           | 25 S            | 35 E                       |                     | 330           | NORTH            | 660           | EAST                                  | LEA    |  |
| 12 Dedicated Acre  | s 13 Joint o | r Infill   14 C | onsolidation               | Code 15 C           | Order No.     |                  | I             | · · · · · · · · · · · · · · · · · · · |        |  |
| 160                |              |                 |                            |                     |               |                  |               |                                       |        |  |

No allowable will be assigned to this completion until all interests have been consolidated or a non-standard unit has been approved by the division.

| N89'34'14"E 2644.71 FT N89'35'47"E 2641.98 FT                                                                    | "OPERATOR CERTIFICATION                                                                                                                                                                    |
|------------------------------------------------------------------------------------------------------------------|--------------------------------------------------------------------------------------------------------------------------------------------------------------------------------------------|
| NW CORNER SEC. 34 NO CORNER SEC. 34 NE CORNER SEC. 34                                                            | I hereby certify that the information contained herein is true and complete .                                                                                                              |
| LAT. = 32,0940931'N                                                                                              | to the hest of my knowledge and helief, and that this organization either                                                                                                                  |
| LONG 103.3639263 W                                                                                               | owns a working interest or unleased mineral interest in the land including                                                                                                                 |
| NMSP EAST (FT) NMSP EAST (FT) NMSP EAST (FT) NMSP EAST (FT) N = 399337.07 N = 399355.67 P2                       | the proposed bottom hole location or has a right to drill this well at this                                                                                                                |
| E = 841540.43   E = 844184.70 E = 846826.26                                                                      | location pursuant to a contract with an owner of such a mineral or working                                                                                                                 |
| BOTTOM /                                                                                                         | location pursuant to a contract with an owner of such a mineral or working interest, or to a voluntary pooling agreement or a compulsory pooling order hereuplore entered by the division. |
| BOTTOM OF HOLE  BOTTOM OF HOLE  BOTTOM OF HOLE  BOTTOM OF HOLE                                                   | 9. order hereibfore entered by the division.                                                                                                                                               |
| ARE SHOWN USING THE NORTH BOTTOM OF HOLE                                                                         |                                                                                                                                                                                            |
| AMERICAN DATUM OF 1983 (NAD83). LAT. = 32.0931642'N   LISTED NEW MEXICO STATE PLANE EAST   LONG = 103.3489907'W  | 2-17-14                                                                                                                                                                                    |
| LISTED NEW MEXICO STATE PLANE ÉAST   LONG. = 103.3489907'W  COORDINATES ARE GRIO (NADB3). BASIS   NMSP EAST (FT) | Signature Date                                                                                                                                                                             |
|                                                                                                                  |                                                                                                                                                                                            |
| COORDINATES MODIFIED TO THE E = 846189.60                                                                        | Printed Name                                                                                                                                                                               |
| SURFACE.                                                                                                         | Truccisone                                                                                                                                                                                 |
| W Q CORNER SEC. 34 E Q CORNER SEC. 34                                                                            | manny@enduranceresourcesllc.d                                                                                                                                                              |
| LAT. = 32.0868372'N                                                                                              | E-mail Address                                                                                                                                                                             |
| LONG. = 103.3639303'W LONG. = 103.3468615'W                                                                      |                                                                                                                                                                                            |
| NMSP EAST (FT) NMSP EAST (FT) N = 396677 57 N = 396716.03                                                        | *SURVEYOR CERTIFICATION                                                                                                                                                                    |
| N = 396677.57                                                                                                    | I hereby certify that the well location shown on this                                                                                                                                      |
|                                                                                                                  | 1                                                                                                                                                                                          |
| JAZZBASS "34" FEDERAL #4H                                                                                        | plat was plotted from field notes of actual surveys                                                                                                                                        |
| ELEV. = 3148.7\ LAT. = 32.0804794'N (NAD83)                                                                      | made by me or under my supervision, and that the                                                                                                                                           |
| ELEV. = 3148.7\ LAT. = 32.0804794'N (NAD83) LONG. = 103.3489991'W NMSP EAST (FT)\ N = 304406 52                  | made by me or under my supervision, and that the same is true and correctto, the best of my belief.                                                                                        |
| NMSP EAST (FT)                                                                                                   | same is the unit correction me desired my dener.                                                                                                                                           |
| $\begin{array}{c ccccccccccccccccccccccccccccccccccc$                                                            | NOVEMBÉR 22, 2013.                                                                                                                                                                         |
|                                                                                                                  | Date of Survey                                                                                                                                                                             |
| 1 50 CATION                                                                                                      | Date of Survey                                                                                                                                                                             |
| THE CORNER SEC. 34 SE CORNER SEC. 34 -                                                                           | 3 An at Man well                                                                                                                                                                           |
| SW CORNER SEC. 34 SQ CORNER SEC. 34 SE CORNER SEC. 34 LAT. = 32.0795817'N LAT. = 32.0795707'N Q                  | TANKIN IN THINKIN KUN                                                                                                                                                                      |
| LONG. = 103.3639234'W LONG. = 103.3553904'W LONG. = 103.3468695'W                                                | Signifure and Sear of Professional Surveyor                                                                                                                                                |
| NMSP EAST (FT) NMSP EAST (FT) NMSP EAST (FT)                                                                     | Certificate Number FILIMON DETARAMILLO, PLS 12797                                                                                                                                          |
| N = 394080.99 $N = 394060.29$ $N = 394081.95$                                                                    | SURVEY NO. 2481 .                                                                                                                                                                          |
| E = 041369.44                                                                                                    | J '                                                                                                                                                                                        |
| S89'31'07'W 2643,47 FT S89'31'47"W 2639.73 FT                                                                    |                                                                                                                                                                                            |