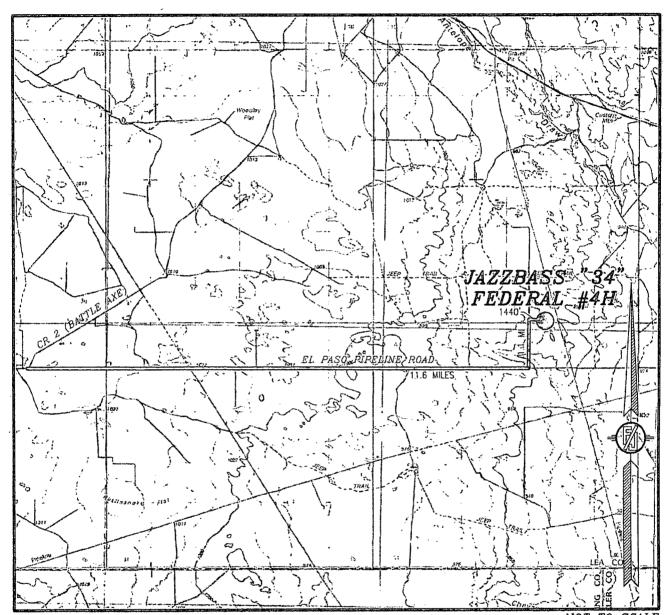

### SECTION 34, TOWNSHIP 25 SOUTH, RANGE 35 EAST, N.M.P.M. LEA COUNTY, STATE OF NEW MEXICO VICINITY MAP

NOT TO SCALE

ENDURANCE RESOURCES, LLC

JAZZBASS "34" FEDERAL #4H

LOCATED 330 FT. FROM THE SOUTH LINE

AND 660 FT. FROM THE EAST LINE OF

SECTION 34, TOWNSHIP 25 SOUTH,

RANGE 35 EAST, N.M.P.M.

LEA COUNTY, STATE OF NEW MEXICO

NOVEMBER 22, 2013

DIRECTIONS TO LOCATION
FROM THE INTERSECTION OF CR 2 (BATTLE AXE) AND EL PASO
PIPELINE ROAD, GO EAST ON EL PASO PIPELINE ROAD FOR APPROX.
11.6 MILES. GO NORTH ON 10' CALICHE LEASE ROAD APPROX. 1.1
MILES. GO EAST ON 15' CALICHE LEASE ROAD (AROUND SOUTH SIDE OF
EXISTING PAD FOR \$3H) FOR APPROX. 320'. LOCATION IS APPROX. 1120'
EAST.