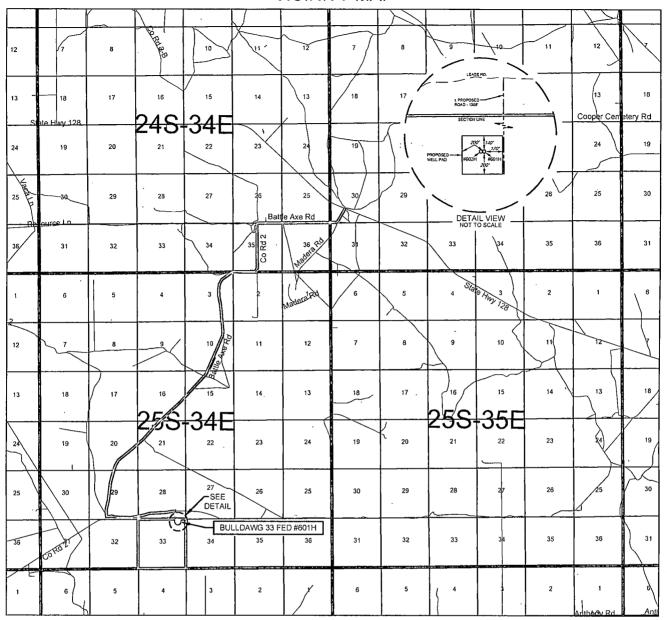

## EXHIBIT 2 VICINITY MAP

#### DISTANCE & DIRECTION

FROM INT. OF NM-18 N & NM-128, GO WEST ON NM-128 W ±14.1 MILES.
THENCE SOUTH (LEFT) ON BATTLE AXE RD. ±9.4 MILES, THENCE EAST
(LEFT) ON LEASE RD. ±1.4 MILES TO A POINT ±1368 FEET NORTH OF
THE LOCATION.