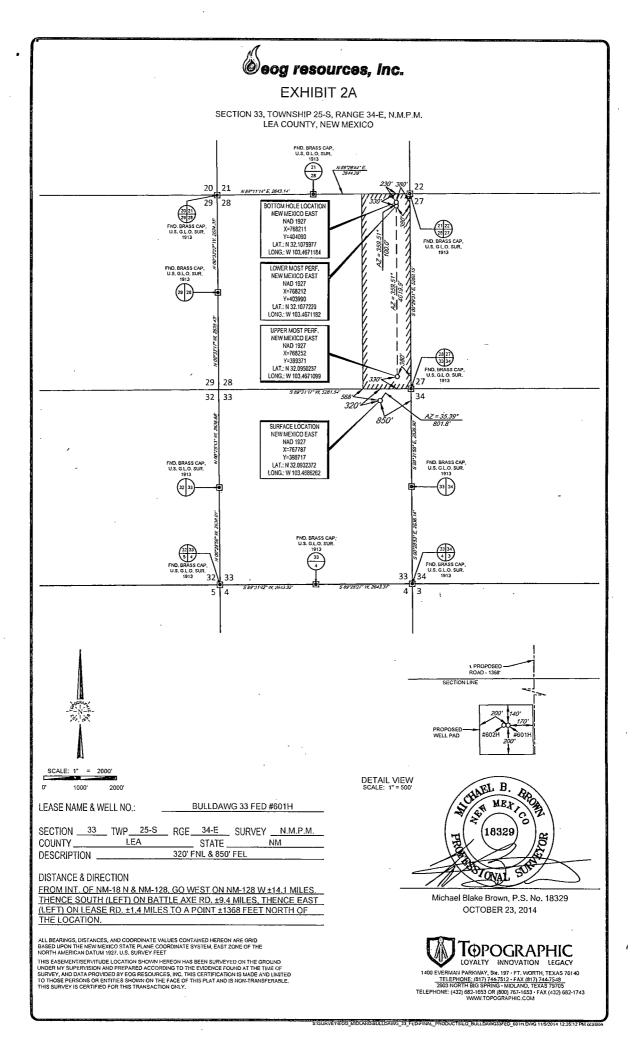

# eog resources, inc.

| LEASE NAME & WELL NO.: |  | BULLDAWG 33 FED #601H |  |  |  |
|------------------------|--|-----------------------|--|--|--|
| SECTION 33<br>COUNTY   |  |                       |  |  |  |
| DESCRIPTION            |  | 320' FNL & 850' FEL   |  |  |  |
|                        |  |                       |  |  |  |

#### DISTANCE & DIRECTION

FROM INT. OF NM-18 N & NM-128, GO WEST ON NM-128 W ±14.1 MILES.
THENCE SOUTH (LEFT) ON BATTLE AXE RD. ±9.4 MILES, THENCE EAST
(LEFT) ON LEASE RD. ±1.4 MILES TO A POINT ±1368 FEET NORTH OF
THE LOCATION.

THIS EASEMENT/SERVITUDE LOCATION SHOWN HEREON HAS BEEN SURVEYED ON THE GROUND UNDER MY SUPERVISION AND PREPARED ACCORDING TO THE EVIDENCE FOUND AT THE TIME OF SURVEY, AND DATA PROVIDED BY EOG RESOURCES, INC. THIS CERTIFICATION IS MADE AND LIMITED TO THOSE PERSONS OR ENTITIES SHOWN ON THE FACE OF THIS PLAT AND IS NON-TRANSFERABLE. THIS SURVEY IS CERTIFIED FOR THIS TRANSACTION ONLY.

ALL BEARINGS, DISTANCES, AND COORDINATE VALUES CONTAINED HEREON ARE GRID BASED UPON THE NEW MEXICO STATE PLANE COORDINATE SYSTEM, EAST ZONE OF THE NORTH AMERICAN DATUM 1927, U.S. SURVEY FEET.

1400 EVERMAN PARKWAY, Ste, 197 • FT. WORTH, TEXAS 76140
TELEPHONE: (817) 744-7512 • FAX (817) 744-7548
2903 NORTH BIG SPRING • MIDLAND, TEXAS 76705
TELEPHONE: (432) 682-1653 OR (800) 767-1653 • FAX (432) 682-1743
WWW.TOPOGRAPHIC.COM