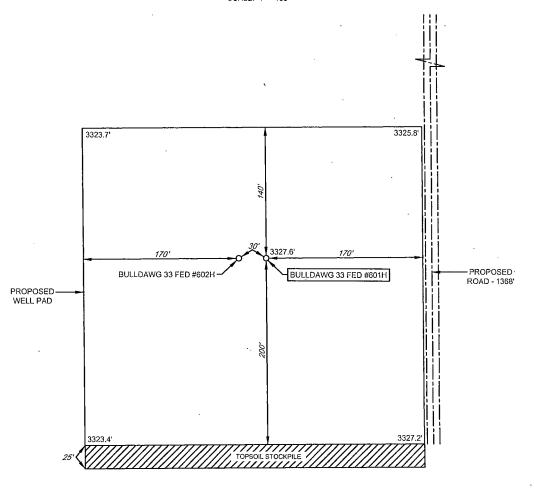

SECTION 33, TOWNSHIP 25-S, RANGE 34-E, N.M.P.M. LEA COUNTY, NEW MEXICO

DETAIL VIEW SCALE: 1" = 100'

LEASE NAME & WELL NO.: BULLDAWG 33 FED #601H

#601H LATITUDE N 32.0932372 #601H LONGITUDE W 103.4686262

LEGEND

PROPOSED ROAD
SECTION LINE

SCALE: 1" = 100'
0' 50' 100'

ALL BEARINGS, DISTANCES, AND COORDINATE VALUES CONTAINED HEREON ARE GRID BASED UPON THE NEW MEXICO STATE PLANE COORDINATE SYSTEM, EAST ZONE OF THE NORTH AMERICAN DATUM 1927, U.S. SURVEY FEET

THIS PROPOSED PAD SITE LOCATION SHOWN HEREON HAS BEEN SURVEYED ON THE GROUND UNDER MY SUPERVISION AND PREPARED ACCORDING TO THE EVIDENCE FOUND AT THE TIME OF SURVEY, AND DATA PROVIDED BY EGG RESOURCES, INC. THIS CERTIFICATION IS MADE AND LIMITED TO THOSE PERSONS OR ENTITIES SHOWN ON THE FACE OF THIS PLAT AND IS NON-TRANSFERABLE. THIS SURVEY IS CERTIFIED FOR THIS TRANSACTION ONLY.