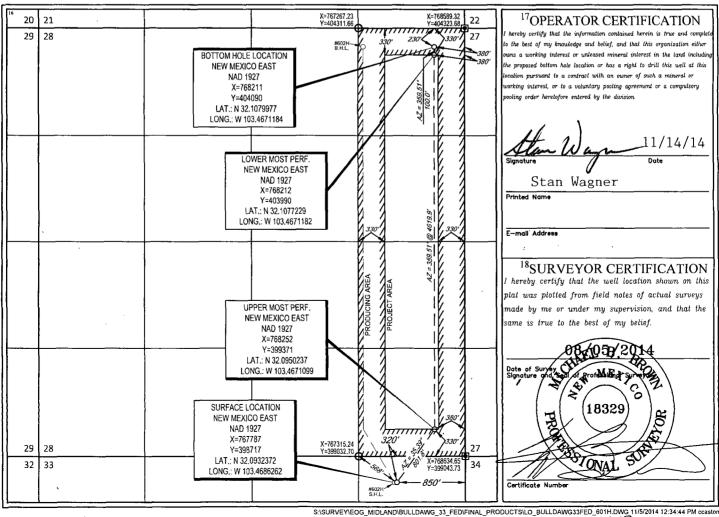

AMENDED REPORT

Phone: (505) 476-3460 Fax: (505) 476-3462 WELL LOCATION AND ACREAGE DEDICATION PLAT <sup>1</sup>API Number 30-025- **42663** 96661 Hardin Tank; Bone Spring Property Code Property Name Well Number #601H **BULLDAWG 33 FED** 400 Operator Name Elevation EOG RESOURCES, INC. 7377 3328' <sup>10</sup>Surface Location UL or lot no. Lot Idn Feet from the North/South line Feet from the East/West line Section Township Range 33 25-S 34-E 320' NORTH 850' **EAST** Α LEA UL or lot no. Township Range Lot Idr Feet from the North/South line Feet from the East/West lin County 230 28 25-S 34-E NORTH 380 LEA Α EAST Dedicated Acres Consolidation Code <sup>5</sup>Order No. 160.00

No allowable will be assigned to this completion until all interests have been consolidated or a non-standard unit has been approved by the division.

# eog resources, inc.

| LEASE NAME & WELL NO.: |  | BULLDAWG 33 FED #601H |  |  |  |
|------------------------|--|-----------------------|--|--|--|
| SECTION 33<br>COUNTY   |  |                       |  |  |  |
| DESCRIPTION            |  | 320' FNL & 850' FEL   |  |  |  |
|                        |  |                       |  |  |  |

#### DISTANCE & DIRECTION

FROM INT. OF NM-18 N & NM-128, GO WEST ON NM-128 W ±14.1 MILES.
THENCE SOUTH (LEFT) ON BATTLE AXE RD. ±9.4 MILES, THENCE EAST
(LEFT) ON LEASE RD. ±1.4 MILES TO A POINT ±1368 FEET NORTH OF
THE LOCATION.