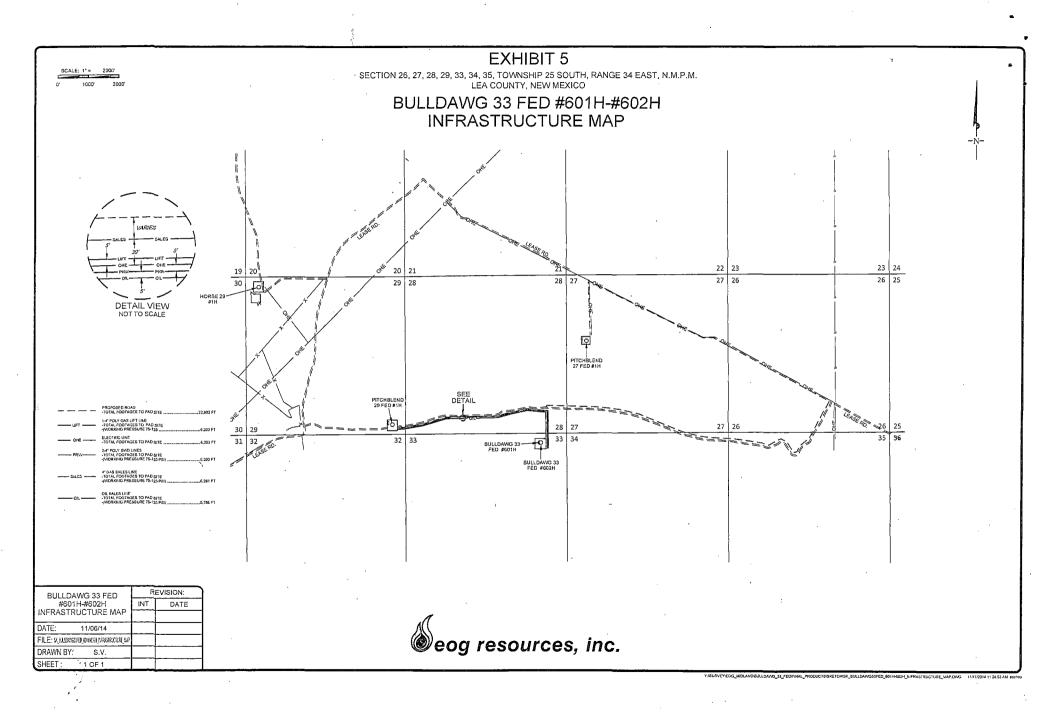

SECTION 33, TOWNSHIP 25-S, RANGE 34-E, N.M.P.M. LEA COUNTY, NEW MEXICO

DETAIL VIEW SCALE: 1" = 100'

LEASE NAME & WELL NO.: BULLDAWG 33 FED #601H

#601H LATITUDE N 32.0932372 #601H LONGITUDE W 103.4686262

LEGEND

PROPOSED ROAD
SECTION LINE

SCALE: 1" = 100'
0' 50' 100'

ALL BEARINGS, DISTANCES, AND COORDINATE VALUES CONTAINED HEREON ARE GRID BASED UPON THE NEW MEXICO STATE PLANE COORDINATE SYSTEM, EAST ZONE OF THE NORTH AMERICAN DATUM 1927, U.S. SURVEY FEET