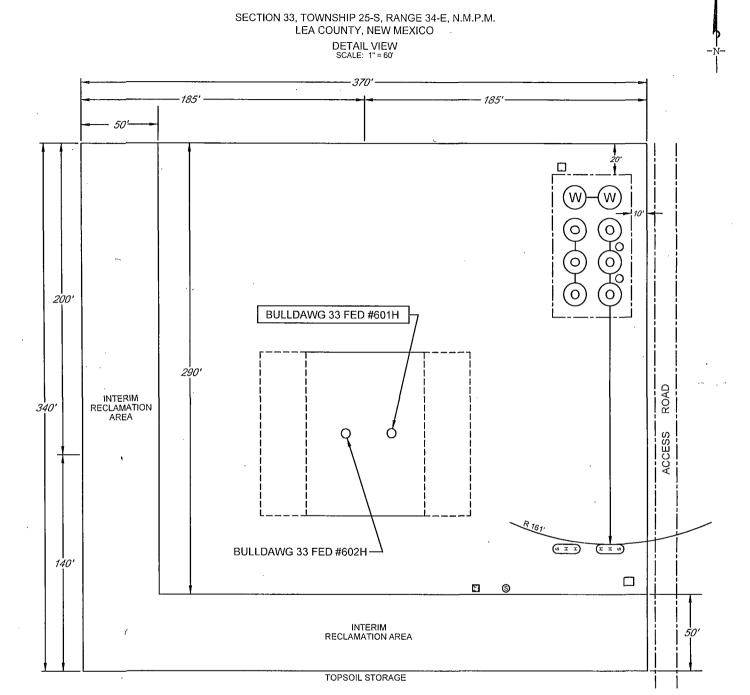

# **EXHIBIT 2C**RECLAMATION AND FACILITY DIAGRAM - PRODUCTION FACILITIES DIAGRAM

LEASE NAME & WELL NO.: BULLDAWG 33 FED #601H #601H LATITUDE N 32.0932372 #601H LONGITUDE W 103.4686262

| LEGEND    |                                     |             |                 |  |  |  |  |
|-----------|-------------------------------------|-------------|-----------------|--|--|--|--|
| <u> </u>  | 500 BBL OIL TANK                    | <b>S</b>    | FLARE SEPARATOR |  |  |  |  |
| $\otimes$ | 500 BBL WATER TANK                  |             | VRU .           |  |  |  |  |
| H<br>S    | 36 x 15 HEATER/<br>SEPARATOR<br>· . | 0           | 48 X 25 VRT     |  |  |  |  |
|           |                                     |             | FP FLARE        |  |  |  |  |
|           |                                     | <b>32</b> . | OP FLARE        |  |  |  |  |