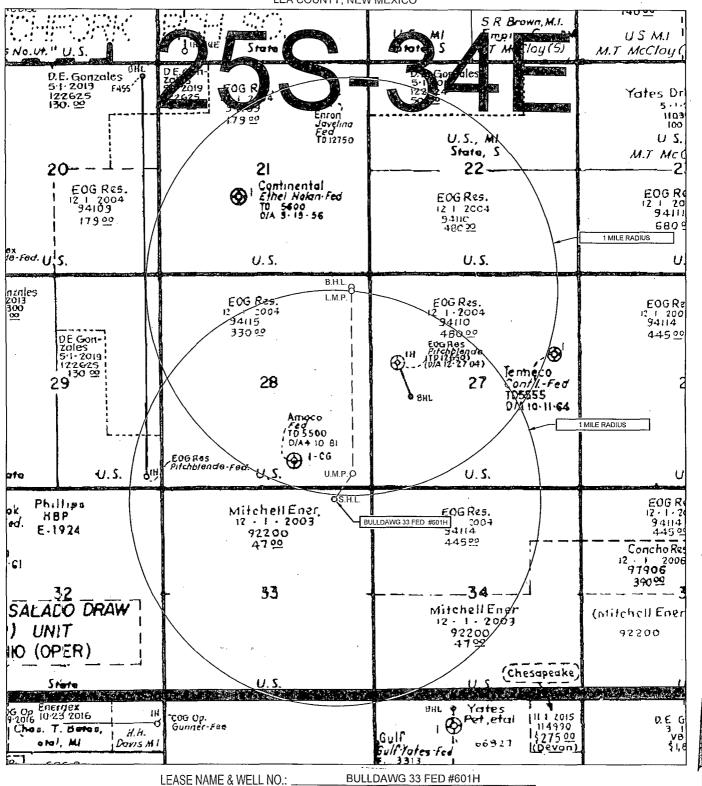

## EXHIBIT 2 VICINITY MAP

#### DISTANCE & DIRECTION

FROM INT. OF NM-18 N & NM-128, GO WEST ON NM-128 W ±14.1 MILES.
THENCE SOUTH (LEFT) ON BATTLE AXE RD. ±9.4 MILES, THENCE EAST
(LEFT) ON LEASE RD. ±1.4 MILES TO A POINT ±1368 FEET NORTH OF
THE LOCATION.