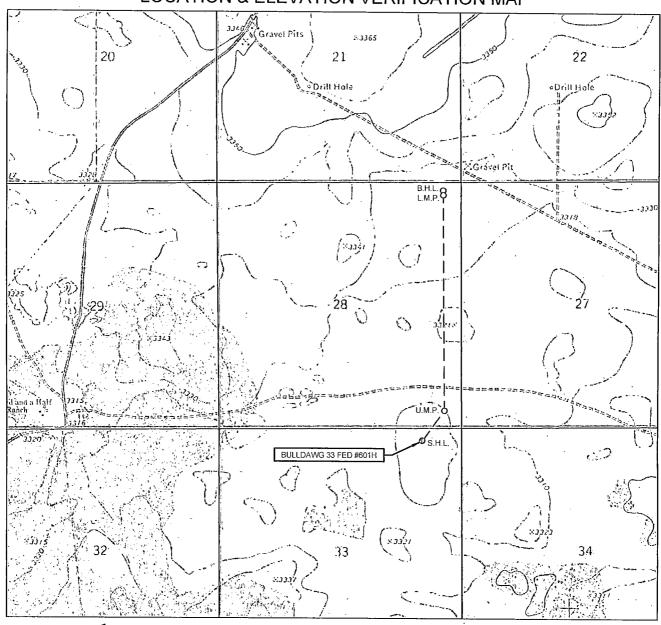

### **LOCATION & ELEVATION VERIFICATION MAP**

 LEASE NAME & WELL NO.:
 BULLDAWG 33 FED #601H

 SECTION
 33
 TWP
 25-S
 RGE
 34-E
 SURVEY
 N.M.P.M.

 COUNTY
 LEA
 STATE
 NM
 ELEVATION
 3328'

 DESCRIPTION
 320' FNL & 850' FEL

 LATITUDE
 N 32.0932372
 LONGITUDE
 W 103.4686262

THIS EASEMENT/SERVITUDE LOCATION SHOWN HEREON HAS BEEN SURVEYED ON THE GROUND UNDER MY SUPERVISION AND PREPARED ACCORDING TO THE EVIDENCE FOUND AT THE TIME OF SURVEY, AND DATA PROVIDED BY EOG RESOURCES, INC. THIS CERTIFICATION IS MADE AND LIMITED TO THOSE PERSONS OR ENTITIES SHOWN ON THE FACE OF THIS PLAT AND IS NON-TRANSFERABLE. THIS SURVEY IS CERTIFIED FOR THIS TRANSACTION ONLY.