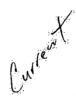

| Date      | O.D. (in) | Top<br>(MD ft) | Bottom<br>(MD ft) | Comments |
|-----------|-----------|----------------|-------------------|----------|
| 3/29/2015 | 14.750    | 0              | 895               | ,        |
|           | 11.750    | 0              | 3,796             |          |
|           | 7.875     | 0              | 6,850             |          |

Tubular Summary

| Date | Description         | O.D.<br>(in) | Wt<br>(lb/ft) | Grade | Top<br>(MD ft). | Bottom<br>(MD ft) |
|------|---------------------|--------------|---------------|-------|-----------------|-------------------|
|      | Surface Casing      | 11 750       | 42.00         | H-40  | 0               | 895               |
|      | Intermediate Casing | 8.625        | 32.00         | S-80  | 0               | 3;796             |
| / 'K | Tubing              | 5.500        | 17.00         | J-55  | 0               | 6,850             |

Casing Coment Summary

|   | Ç | Date | No.<br>Sx | Çsg.<br>O.D. (in) | Top<br>(MD ft) | Bottom<br>(MD ft) | Comments        |
|---|---|------|-----------|-------------------|----------------|-------------------|-----------------|
| Ī | * |      | 1,000     | 11.750            | 0              | 895               | CIRC TO SURFACE |
| Ī |   |      | 1,400     | 8.625             | 0              | 3,796             | CIRC TO SURFACE |
| I |   | c*   | 1,610     | 5.500             | 0              | 6,850             | CIRC TO SURFACE |

Cement Plug Summary

| Date | No.<br>Sx | O.D.<br>(in) | Top<br>(MD ft) | Bottom<br>(MD ft) | Comments           |
|------|-----------|--------------|----------------|-------------------|--------------------|
|      | 100       | 5.500        | 4,692          | 4,860             | squeeze w/ 100 sks |
|      |           | 5.500        | 6,282          | 6,317             |                    |
|      |           | 5.500        | 6,601          | 6;850             | PBTD ·             |

Perforation Summary

| C | Date | Perf. Status | Formation              |       | OA Bottom<br>(MD ft) | Shots |
|---|------|--------------|------------------------|-------|----------------------|-------|
|   |      |              | Upper Cherry<br>Canyon | 4,704 | 4,860                | 244   |
|   |      | Open"        |                        | 6,431 | 6,446                | 30    |