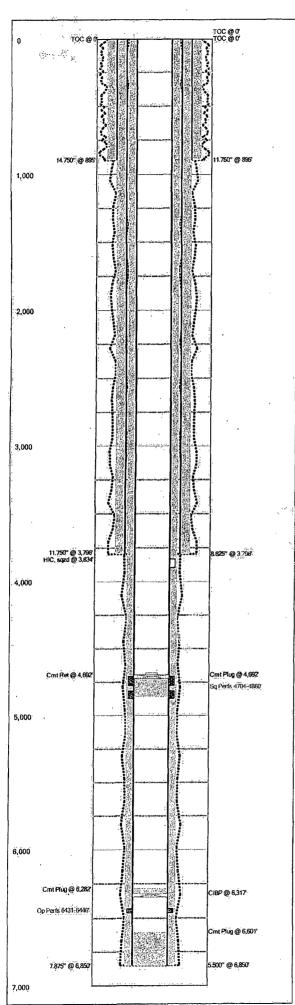

| Date      | O.D. (in) | Top<br>(MD ft) | Bottom<br>(MD ft) | Comments |
|-----------|-----------|----------------|-------------------|----------|
| 3/29/2015 | 14.750    | 0              | 895               | ,        |
|           | 11.750    | 0              | 3,796             |          |
|           | 7.875     | 0              | 6,850             |          |

Tubular Summary

| Date | Description         | O.D.<br>(in) | Wt<br>(lb/ft) | Grade | Top<br>(MD ft). | Bottom<br>(MD ft) |
|------|---------------------|--------------|---------------|-------|-----------------|-------------------|
|      | Surface Casing      | 11 750       | 42.00         | H-40  | 0               | 895               |
|      | Intermediate Casing | 8.625        | 32.00         | S-80  | 0               | 3;796             |
| / 'K | Tubing              | 5.500        | 17.00         | J-55  | 0               | 6,850             |

Casing Coment Summary

|   | Ç | Date | No.<br>Sx | Çsg.<br>O.D. (in) | Top<br>(MD ft) | Bottom<br>(MD ft) | Comments        |
|---|---|------|-----------|-------------------|----------------|-------------------|-----------------|
| Ī | * |      | 1,000     | 11.750            | 0              | 895               | CIRC TO SURFACE |
| Ī |   |      | 1,400     | 8.625             | 0              | 3,796             | CIRC TO SURFACE |
| I |   | c*   | 1,610     | 5.500             | 0              | 6,850             | CIRC TO SURFACE |

Cement Plug Summary

| Date | No.<br>Sx | O.D.<br>(in) | Top<br>(MD ft) | Bottom<br>(MD ft) | Comments           |
|------|-----------|--------------|----------------|-------------------|--------------------|
|      | 100       | 5.500        | 4,692          | 4,860             | squeeze w/ 100 sks |
|      |           | 5.500        | 6,282          | 6,317             |                    |
|      |           | 5.500        | 6,601          | 6;850             | PBTD ·             |

Perforation Summary

| C | Date | Perf. Status | Formation              |       | OA Bottom<br>(MD ft) | Shots |
|---|------|--------------|------------------------|-------|----------------------|-------|
|   |      |              | Upper Cherry<br>Canyon | 4,704 | 4,860                | 244   |
|   |      | Open"        |                        | 6,431 | 6,446                | 30    |