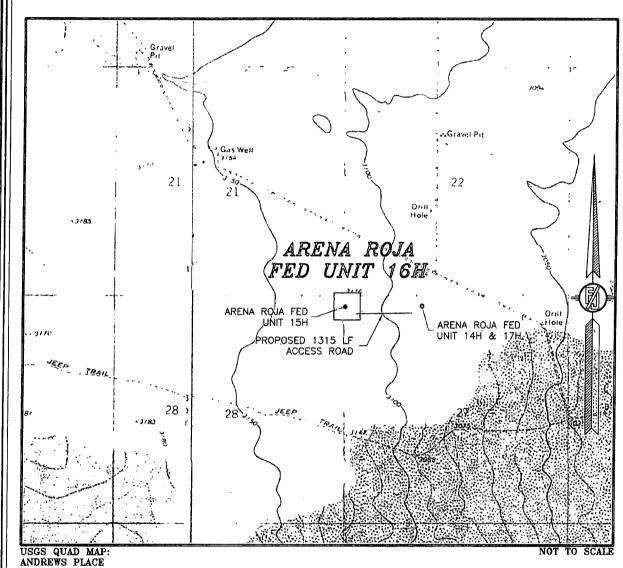

# SECTION 27, TOWNSHIP 26 SOUTH, RANGE 35 EAST, N.M.P.M. LEA COUNTY, STATE OF NEW MEXICO LOCATION VERIFICATION MAP

DEVON ENERGY PRODUCTION COMPANY, L.P.

ARENA ROJA FED UNIT 16H

LOCATED 200 FT. FROM THE NORTH LINE

AND 60 FT. FROM THE WEST LINE OF

SECTION 27, TOWNSHIP 26 SOUTH,

RANGE 35 EAST, N.M.P.M.

LEA COUNTY, STATE OF NEW MEXICO

NOVEMBER 11, 2014

SURVEY NO. 3401

## DEVON ENERGY PRODUCTION COMPANY, L.P. ARENA ROJA FED UNIT 16H

LOCATED 200 FT. FROM THE NORTH LINE AND 60 FT. FROM THE WEST LINE OF SECTION 27, TOWNSHIP 26 SOUTH, RANGE 35 EAST, N.M.P.M. LEA COUNTY, STATE OF NEW MEXICO