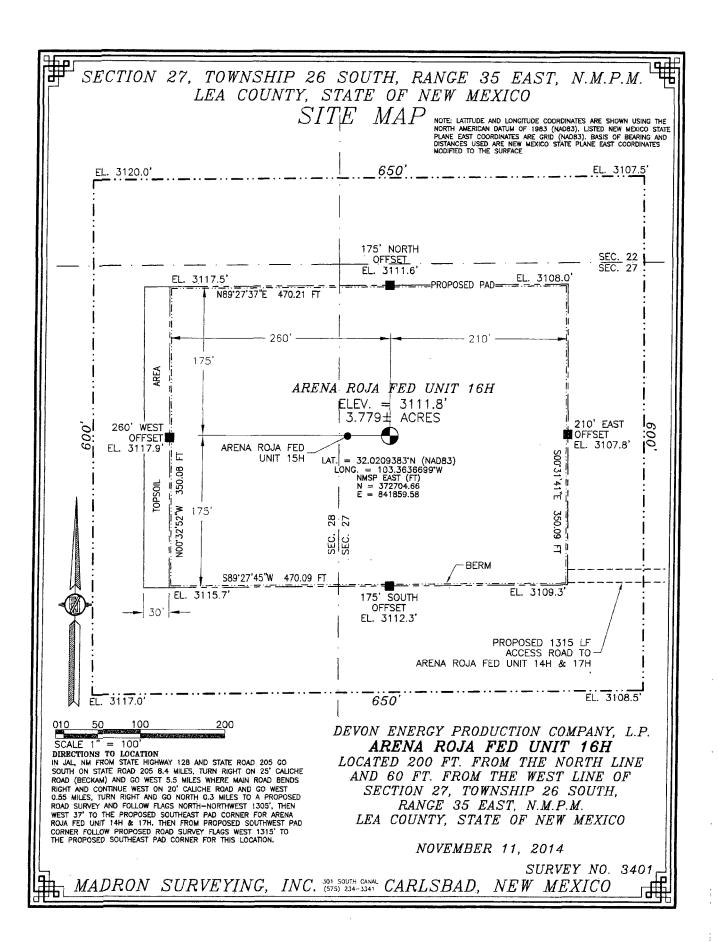

# SECTION 27, TOWNSHIP 26 SOUTH, RANGE 35 EAST, N.M.P.M. LEA COUNTY, STATE OF NEW MEXICO LOCATION VERIFICATION MAP

DEVON ENERGY PRODUCTION COMPANY, L.P.

ARENA ROJA FED UNIT 16H

LOCATED 200 FT. FROM THE NORTH LINE

AND 60 FT. FROM THE WEST LINE OF

SECTION 27, TOWNSHIP 26 SOUTH,

RANGE 35 EAST, N.M.P.M.

LEA COUNTY, STATE OF NEW MEXICO

NOVEMBER 11, 2014

SURVEY NO. 3401

## DEVON ENERGY PRODUCTION COMPANY, L.P. ARENA ROJA FED UNIT 16H

LOCATED 200 FT. FROM THE NORTH LINE AND 60 FT. FROM THE WEST LINE OF SECTION 27, TOWNSHIP 26 SOUTH, RANGE 35 EAST, N.M.P.M. LEA COUNTY, STATE OF NEW MEXICO

NOVEMBER 11, 2014

SURVEY NO. 3401

NOT TO SCALE AERIAL PHOTO: GOOGLE EARTH APRIL 2013

DEVON ENERGY PRODUCTION COMPANY, L.P.

ARENA ROJA FED UNIT 16H

LOCATED 200 FT. FROM THE NORTH LINE

AND 60 FT. FROM THE WEST LINE OF

AND 60 FT. FROM THE WEST LINE OF SECTION 27, TOWNSHIP 26 SOUTH, RANGE 35 EAST, N.M.P.M. LEA COUNTY, STATE OF NEW MEXICO

NOVEMBER 11, 2014

SURVEY NO. 3401,