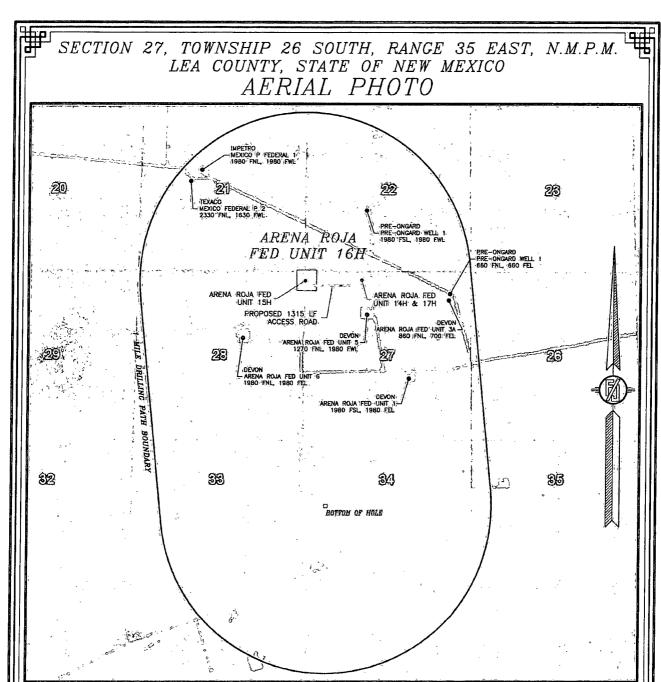

NOVEMBER 11, 2014

SURVEY NO. 3401

NOT TO SCALE AERIAL PHOTO: GOOGLE EARTH APRIL 2013

DEVON ENERGY PRODUCTION COMPANY, L.P.

ARENA ROJA FED UNIT 16H

LOCATED 200 FT. FROM THE NORTH LINE

AND 60 FT. FROM THE WEST LINE OF

AND 60 FT. FROM THE WEST LINE OF SECTION 27, TOWNSHIP 26 SOUTH, RANGE 35 EAST, N.M.P.M. LEA COUNTY, STATE OF NEW MEXICO

NOVEMBER 11, 2014

SURVEY NO. 3401,

NOT TO SCALE AERIAL PHOTO: GOOGLE EARTH APRIL 2013

DEVON ENERGY PRODUCTION COMPANY, L.P.

ARENA ROJA FED UNIT 16H

LOCATED 200 FT FROM THE NORTH LINE

LOCATED 200 FT. FROM THE NORTH LINE AND 60 FT. FROM THE WEST LINE OF SECTION 27, TOWNSHIP 26 SOUTH, RANGE 35 EAST, N.M.P.M. LEA COUNTY, STATE OF NEW MEXICO

NOVEMBER 11, 2014

SURVEY NO. 3401

PETRA 12/15/2014 1:18:07 PM