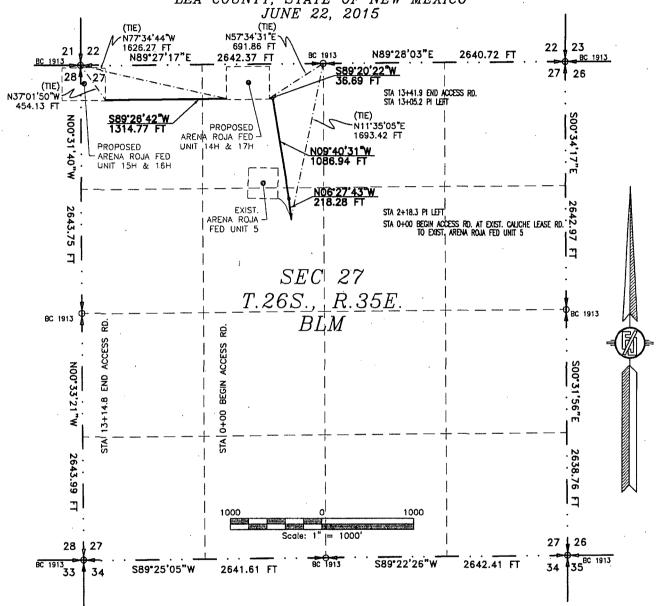

#### DESCRIPTION

A STRIP OF LAND 20 FEET WIDE CROSSING BUREAU OF LAND MANAGEMENT LAND IN SECTION 27, TOWNSHIP 26 SOUTH, RANGE 35 EAST, N.M.P.M., LEA COUNTY, STATE OF NEW MEXICO AND BEING 10 FEET EACH SIDE OF THE FOLLOWING DESCRIBED CENTERLINE SURVEY:

BEGINNING AT A POINT WITHIN THE SE/4 NW/4 OF SAID SECTION 27, TOWNSHIP 26 SOUTH, RANGE 35 EAST, N.M.P.M., WHENCE THE NORTH QUARTER CORNER OF SAID SECTION 27, TOWNSHIP 26 SOUTH, RANGE 35 EAST, N.M.P.M. BEARS N11'35'05"E, A DISTANCE OF 1693.42 FEET;

THENCE NO6'27'43"W A DISTANCE OF 218.28 FEET TO AN ANGLE POINT OF THE LINE HEREIN DESCRIBED; THENCE NO9'40'31"W A DISTANCE OF 1086.94 FEET TO AN ANGLE POINT OF THE LINE HEREIN DESCRIBED; THENCE S89'20'22"W A DISTANCE OF 36.69 FEET THE TERMINUS OF THIS CENTERLINE SURVEY, WHENCE THE NORTH QUARTER CORNER OF SAID SECTION 27, TOWNSHIP 26 SOUTH, RANGE 35 EAST, N.M.P.M. BEARS N57'34'31"E, A DISTANCE OF 691.86 FEET;

SAID STRIP OF LAND BEING 1341.91 FEET OR 81.33 RODS IN LENGTH, CONTAINING 0.616 ACRES MORE OR LESS AND BEING ALLOCATED BY FORTIES AS FOLLOWS:

SE/4 NW/4 336.43 L.F. 20.39 RODS 0.154 ACRES NE/4 NW/4 1005.48 L.F. '60.94 RODS 0.462 ACRES

BEGINNING AT A POINT WITHIN THE NE/4 NW/4 OF SAID SECTION 27, TOWNSHIP 26 SOUTH, RANGE 35 EAST, N.M.P.M., WHENCE THE NORTHWEST CORNER OF SAID SECTION 27, TOWNSHIP 26 SOUTH, RANGE 35 EAST, N.M.P.M. BEARS N77'34'44"W, A DISTANCE OF 1626.27 FEET:

THENCE S89'26'42"W A DISTANCE OF 1314.77 FEET THE TERMINUS OF THIS CENTERLINE SURVEY, WHENCE THE NORTHWEST CORNER OF SAID SECTION 27, TOWNSHIP 26 SOUTH, RANGE 35 EAST, N.M.P.M. BEARS N37'01'50"W, A DISTANCE OF 454.13 FEET;

SAID STRIP OF LAND BEING 1314.77 FEET OR 79.68 RODS IN LENGTH, CONTAINING 0.604 ACRES MORE OR LESS AND BEING ALLOCATED BY FORTIES AS FOLLOWS:

NE/4 NW/4 263.71 L.F. 15.98 RODS 0.121 ACRES NW/4 NW/4 1051.06 L.F. 63.70 RODS 0.483 ACRES