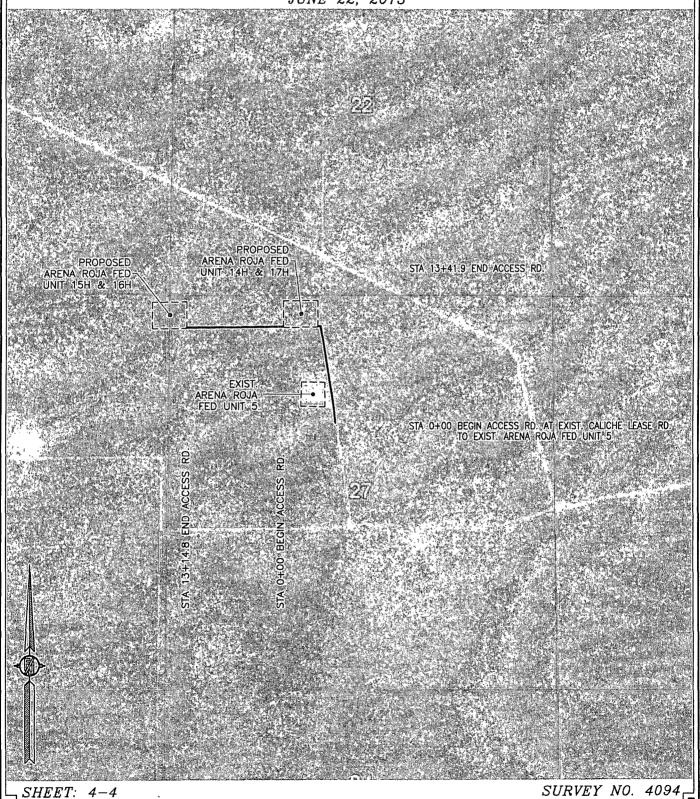

No allowable will be assigned to this completion until all interests have been consolidated or a non-standard unit has been approved by the division.

ACCESS ROAD PLAT

ACCESS ROAD FROM THE ARENA ROJA FED UNIT 5 TO THE ARENA ROJA FED UNIT 14H & 17H AND ACCESS ROAD FROM THE ARENA ROJA FED UNIT 14H & 17H TO THE ARENA ROJA FED UNIT 15H & 16H

DEVON ENERGY PRODUCTION COMPANY, L.P.
CENTERLINE SURVEY OF AN ACCESS ROAD CROSSING
SECTION 27, TOWNSHIP 26 SOUTH, RANGE 35 EAST, N.M.P.M.
LEA COUNTY, STATE OF NEW MEXICO

SEE NEXT SHEET (2-4) FOR DESCRIPTION

#### ACCESS ROAD PLAT

ACCESS ROAD FROM THE ARENA ROJA FED UNIT 5 TO THE ARENA ROJA FED UNIT 14H & 17H AND ACCESS ROAD FROM THE ARENA ROJA FED UNIT 14H & 17H TO THE ARENA ROJA FED UNIT 15H & 16H

DEVON ENERGY PRODUCTION COMPANY, L.P. CENTERLINE SURVEY OF AN ACCESS ROAD CROSSING SECTION 27, TOWNSHIP 26 SOUTH, RANGE 35 EAST, N.M.P.M. LEA COUNTY, STATE OF NEW MEXICO JUNE 22, 2015

#### DESCRIPTION

A STRIP OF LAND 20 FEET WIDE CROSSING BUREAU OF LAND MANAGEMENT LAND IN SECTION 27, TOWNSHIP 26 SOUTH, RANGE 35 EAST, N.M.P.M., LEA COUNTY, STATE OF NEW MEXICO AND BEING 10 FEET EACH SIDE OF THE FOLLOWING DESCRIBED CENTERLINE SURVEY:

BEGINNING AT A POINT WITHIN THE SE/4 NW/4 OF SAID SECTION 27, TOWNSHIP 26 SOUTH, RANGE 35 EAST, N.M.P.M., WHENCE THE NORTH QUARTER CORNER OF SAID SECTION 27, TOWNSHIP 26 SOUTH, RANGE 35 EAST, N.M.P.M. BEARS N11'35'05"E, A DISTANCE OF 1693.42 FEET;

THENCE NO6'27'43"W A DISTANCE OF 218.28 FEET TO AN ANGLE POINT OF THE LINE HEREIN DESCRIBED; THENCE NO9'40'31"W A DISTANCE OF 1086.94 FEET TO AN ANGLE POINT OF THE LINE HEREIN DESCRIBED; THENCE S89'20'22"W A DISTANCE OF 36.69 FEET THE TERMINUS OF THIS CENTERLINE SURVEY, WHENCE THE NORTH QUARTER CORNER OF SAID SECTION 27, TOWNSHIP 26 SOUTH, RANGE 35 EAST, N.M.P.M. BEARS N57'34'31"E, A DISTANCE OF 691.86 FEET;

SAID STRIP OF LAND BEING 1341.91 FEET OR 81.33 RODS IN LENGTH, CONTAINING 0.616 ACRES MORE OR LESS AND BEING ALLOCATED BY FORTIES AS FOLLOWS:

SE/4 NW/4 336.43 L.F. 20.39 RODS 0.154 ACRES NE/4 NW/4 1005.48 L.F. '60.94 RODS 0.462 ACRES

BEGINNING AT A POINT WITHIN THE NE/4 NW/4 OF SAID SECTION 27, TOWNSHIP 26 SOUTH, RANGE 35 EAST, N.M.P.M., WHENCE THE NORTHWEST CORNER OF SAID SECTION 27, TOWNSHIP 26 SOUTH, RANGE 35 EAST, N.M.P.M. BEARS N77'34'44"W, A DISTANCE OF 1626.27 FEET:

THENCE S89'26'42"W A DISTANCE OF 1314.77 FEET THE TERMINUS OF THIS CENTERLINE SURVEY, WHENCE THE NORTHWEST CORNER OF SAID SECTION 27, TOWNSHIP 26 SOUTH, RANGE 35 EAST, N.M.P.M. BEARS N37'01'50"W, A DISTANCE OF 454.13 FEET;

SAID STRIP OF LAND BEING 1314.77 FEET OR 79.68 RODS IN LENGTH, CONTAINING 0.604 ACRES MORE OR LESS AND BEING ALLOCATED BY FORTIES AS FOLLOWS:

NE/4 NW/4 263.71 L.F. 15.98 RODS 0.121 ACRES NW/4 NW/4 1051.06 L.F. 63.70 RODS 0.483 ACRES