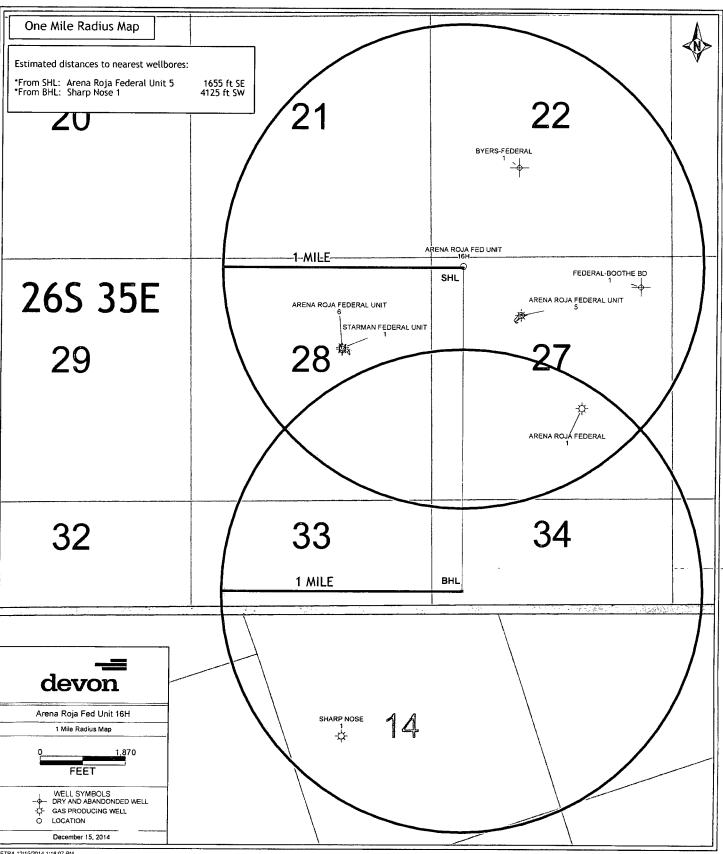

# SECTION 27, TOWNSHIP 26 SOUTH, RANGE 35 EAST, N.M.P.M. LEA COUNTY, STATE OF NEW MEXICO LOCATION VERIFICATION MAP

DEVON ENERGY PRODUCTION COMPANY, L.P.

ARENA ROJA FED UNIT 16H

LOCATED 200 FT. FROM THE NORTH LINE

AND 60 FT. FROM THE WEST LINE OF

SECTION 27, TOWNSHIP 26 SOUTH,

RANGE 35 EAST, N.M.P.M.

LEA COUNTY, STATE OF NEW MEXICO

NOVEMBER 11, 2014

SURVEY NO. 3401