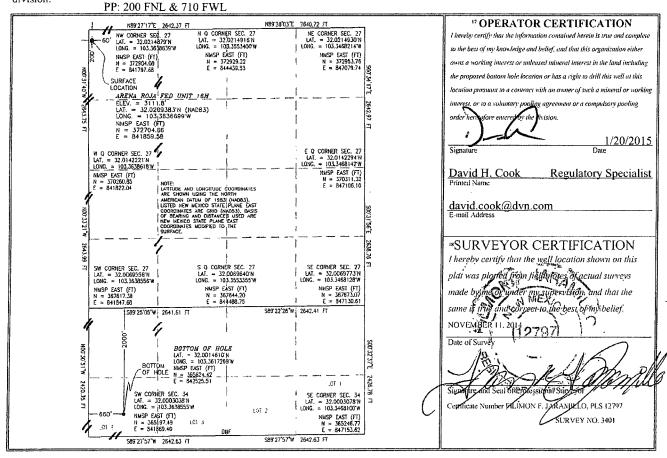

District Office

1220 South St. Francis Dr.

Santa Fe, NM 87505

☐ AMENDED REPORT

Tabalina WELL LOCATION AND ACREAGE DEDICATION PLAT API Number <sup>3</sup> Pool Name Brushy Canyon, Arena Roja, South Well Number Property Name ARENA ROJA FED UNIT 16H A Operator Name <sup>9</sup> Elevation 6137 DEVON ENERGY PRODUCTION COMPANY, L.P. 3111.8

<sup>10</sup> Surface Location

| GE OF TOTAL    | . Section | Township   | Range   | LOT TOIL | reet nom the   | North South the      | rect it osti tile | East west time | County |
|----------------|-----------|------------|---------|----------|----------------|----------------------|-------------------|----------------|--------|
| D              | 27        | 26 S       | 35 E    |          | 200            | NORTH                | 60                | WEST           | LEA    |
|                |           |            | н Вс    | ttom Ho  | le Location It | f Different Fror     | n Surface         |                |        |
| UL or lot ne   | Section   | Township   | Range   | Lot Idn  | Feet from the  | North/South line     | Feet from the     | East/West line | County |
| (212 th 101 th | . Decimi  | Commission | i (migc | Dot tun  | 1 ccc n om the | , wor the South line | 1 cer irom the    | Last West time | Count  |

No allowable will be assigned to this completion until all interests have been consolidated or a non-standard unit has been approved by the division.

ACCESS ROAD PLAT

ACCESS ROAD FROM THE ARENA ROJA FED UNIT 5 TO THE ARENA ROJA FED UNIT 14H & 17H AND ACCESS ROAD FROM THE ARENA ROJA FED UNIT 14H & 17H TO THE ARENA ROJA FED UNIT 15H & 16H