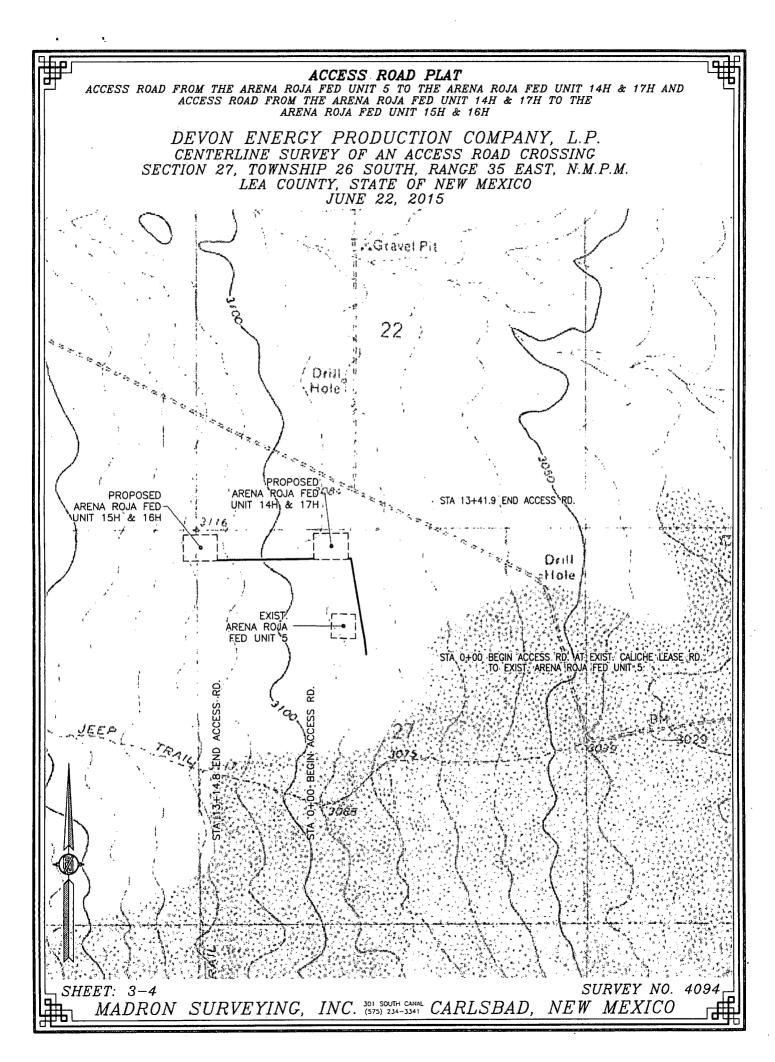

No allowable will be assigned to this completion until all interests have been consolidated or a non-standard unit has been approved by the division.

ACCESS ROAD PLAT

ACCESS ROAD FROM THE ARENA ROJA FED UNIT 5 TO THE ARENA ROJA FED UNIT 14H & 17H AND ACCESS ROAD FROM THE ARENA ROJA FED UNIT 14H & 17H TO THE ARENA ROJA FED UNIT 15H & 16H

DEVON ENERGY PRODUCTION COMPANY, L.P.
CENTERLINE SURVEY OF AN ACCESS ROAD CROSSING
SECTION 27, TOWNSHIP 26 SOUTH, RANGE 35 EAST, N.M.P.M.
LEA COUNTY, STATE OF NEW MEXICO

SEE NEXT SHEET (2-4) FOR DESCRIPTION

#### ACCESS ROAD PLAT

ACCESS ROAD FROM THE ARENA ROJA FED UNIT 5 TO THE ARENA ROJA FED UNIT 14H & 17H AND ACCESS ROAD FROM THE ARENA ROJA FED UNIT 14H & 17H TO THE ARENA ROJA FED UNIT 15H & 16H

DEVON ENERGY PRODUCTION COMPANY, L.P. CENTERLINE SURVEY OF AN ACCESS ROAD CROSSING SECTION 27, TOWNSHIP 26 SOUTH, RANGE 35 EAST, N.M.P.M. LEA COUNTY, STATE OF NEW MEXICO JUNE 22, 2015

SHEET: 2-4

*MADRON SURVEYING* 

ACCESS ROAD PLAT

ACCESS ROAD FROM THE ARENA ROJA FED UNIT 5 TO THE ARENA ROJA FED UNIT 14H & 17H AND
ACCESS ROAD FROM THE ARENA ROJA FED UNIT 14H & 17H TO THE
ARENA ROJA FED UNIT 15H & 16H

DEVON ENERGY PRODUCTION COMPANY, L.P. CENTERLINE SURVEY OF AN ACCESS ROAD CROSSING SECTION 27, TOWNSHIP 26 SOUTH, RANGE 35 EAST, N.M.P.M.
LEA COUNTY, STATE OF NEW MEXICO JUNE 22, 2015