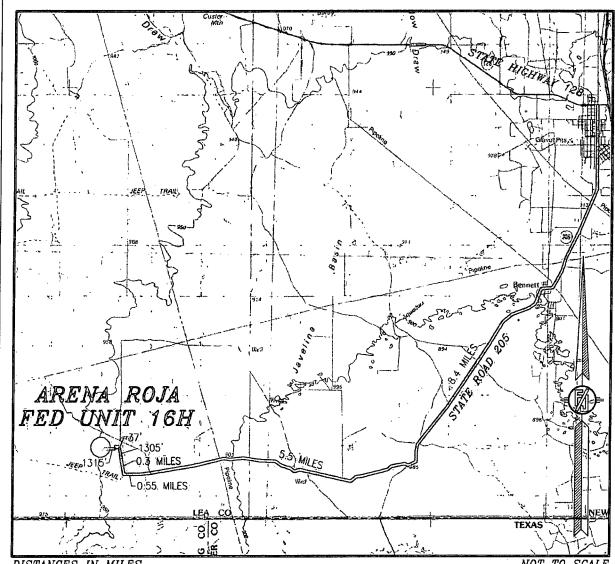

# SECTION 27, TOWNSHIP 26 SOUTH, RANGE 35 EAST, N.M.P.M. LEA COUNTY, STATE OF NEW MEXICO VICINITY MAP

DISTANCES IN MILES

DIRECTIONS TO LOCATION
IN JAL, NM FROM STATE HIGHWAY 128 AND STATE ROAD 205 GO
SOUTH ON STATE ROAD 205 B.4 MILES, TURN RIGHT ON 25' CALICHE
ROAD (BECKAM) AND GO WEST 5.5 MILES WHERE MAIN ROAD BENDS
RIGHT AND CONTINUE WEST ON 20' CALICHE ROAD AND GO WEST
0.55 MILES, TURN RIGHT AND GO NORTH 0.3 MILES TO A PROPOSED
ROAD SURVEY AND FOLLOW FLAGS NORTH—NORTHWEST 1305', THEN
WEST 37' TO THE PROPOSED SOUTHEAST PAD CORNER FOR ARENA
ROLA FED UNIT 14H & 17H. THEN FROM PROPOSED SOUTHWEST PAD
CORNER FOLLOW PROPOSED ROAD SURVEY FLAGS WEST 1315' TO
THE PROPOSED SOUTHEAST PAD CORNER FOR THIS LOCATION.

NOT TO SCALE