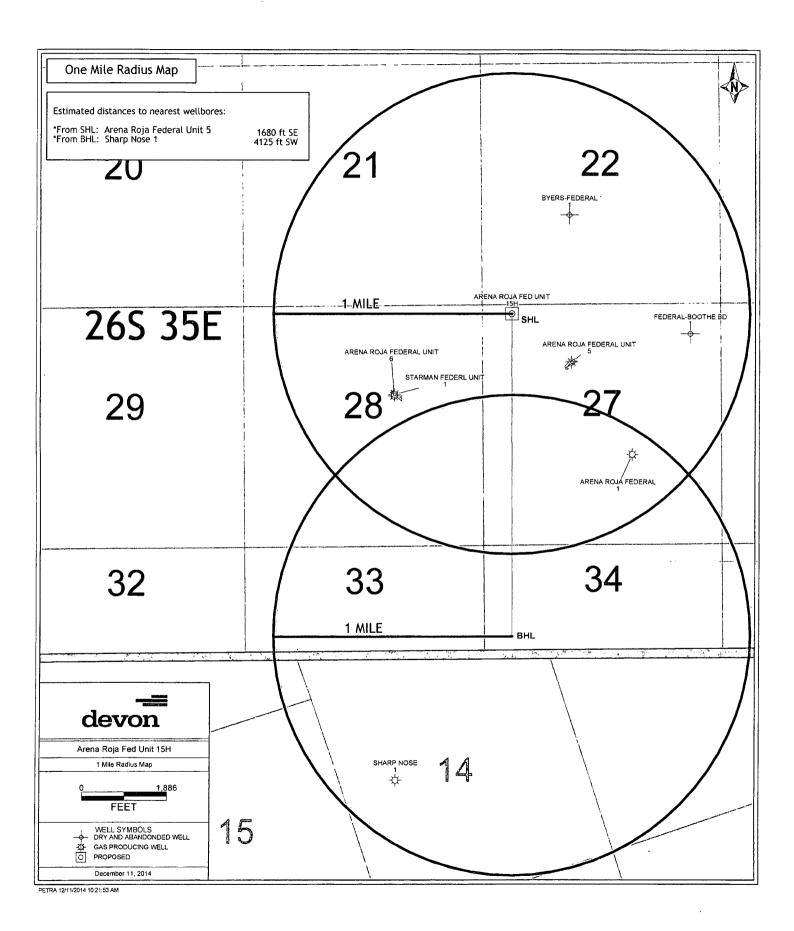

DEVON ENERGY PRODUCTION COMPANY, L.P. ARENA ROJA FED UNIT 15H

LOCATED 200 FT. FROM THE NORTH LINE AND 10 FT. FROM THE WEST LINE OF SECTION 27, TOWNSHIP 26 SOUTH, RANCE 35 EAST, N.M.P.M. LEA COUNTY, STATE OF NEW MEXICO

NOVEMBER 11, 2014

SURVEY NO. 3404

NOT TO SCALE AERIAL PHOTO: GOOGLE EARTH APRIL 2013

DEVON ENERGY PRODUCTION COMPANY, L.P. ARENA ROJA FED UNIT 15H

LOCATED 200 FT. FROM THE NORTH LINE AND 10 FT. FROM THE WEST LINE OF SECTION 27, TOWNSHIP 26 SOUTH, RANGE 35 EAST, N.M.P.M. LEA COUNTY, STATE OF NEW MEXICO