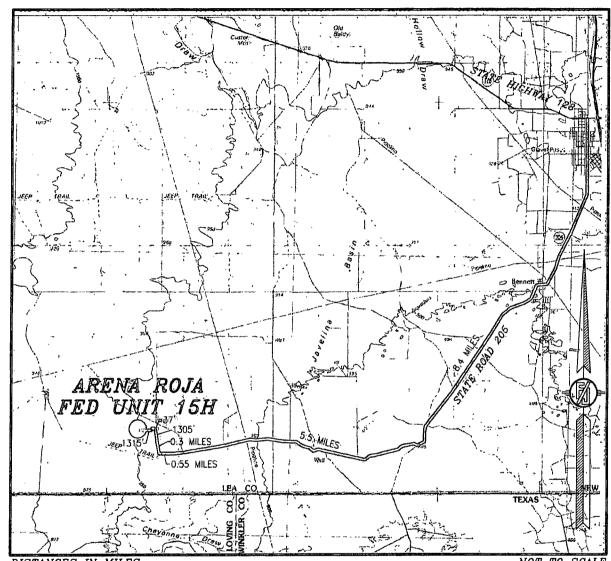

## SECTION 27, TOWNSHIP 26 SOUTH, RANGE 35 EAST, N.M.P.M. LEA COUNTY, STATE OF NEW MEXICO VICINITY MAP

DISTANCES IN MILES

DIRECTIONS TO LOCATION
IN JAL, NM FROM STATE HIGHWAY 128 AND STATE ROAD 205 GO
SOUTH ON STATE ROAD 205 8.4 MILES, TURN RIGHT ON 25 CALICHE
ROAD (BECKHAM) AND CO WEST 5.5 MILES WHERE MAIN ROAD BENDS
RIGHT AND CONTINUE WEST ON 20' CALICHE ROAD AND GO WEST
0.55 MILES, TURN RIGHT AND GO NORTH 0.3 MILES TO A PROPOSED
ROAD SURVEY AND FOLLOW FLAGS NORTH-NORTHWEST 1305', THEN
WEST 37' TO THE PROPOSED SOUTHEAST PAD CORNER FOR ARENA
ROAD FED UNIT 14H & 17H. THEN FROM PROPOSED SOUTHWEST PAD
CORNER FOLLOW PROPOSED ROAD SURVEY FLAGS WEST 1315' TO
THE PROPOSED SOUTHEAST PAD CORNER FOR THIS LOCATION.