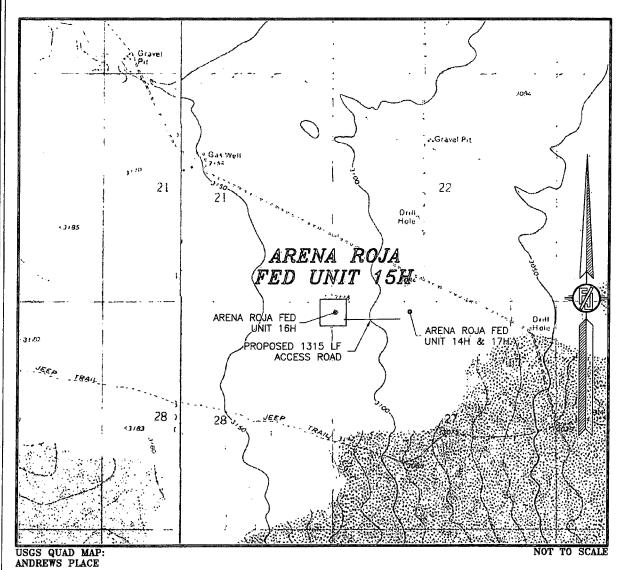

# SECTION 27, TOWNSHIP 26 SOUTH, RANGE 35 EAST, N.M.P.M. LEA COUNTY, STATE OF NEW MEXICO LOCATION VERIFICATION MAP

DEVON ENERGY PRODUCTION COMPANY, L.P.

ARENA ROJA FED UNIT 15H

LOCATED 200 FT. FROM THE NORTH LINE
AND 10 FT. FROM THE WEST LINE OF
SECTION 27, TOWNSHIP 26 SOUTH,
RANGE 35 EAST, N.M.P.M.

## SECTION 27, TOWNSHIP 26 SOUTH, RANGE 35 EAST, N.M.P.M. LEA COUNTY, STATE OF NEW MEXICO VICINITY MAP

DISTANCES IN MILES

DIRECTIONS TO LOCATION
IN JAL, NM FROM STATE HIGHWAY 128 AND STATE ROAD 205 GO
SOUTH ON STATE ROAD 205 8.4 MILES, TURN RIGHT ON 25 CALICHE
ROAD (BECKHAM) AND CO WEST 5.5 MILES WHERE MAIN ROAD BENDS
RIGHT AND CONTINUE WEST ON 20' CALICHE ROAD AND GO WEST
0.55 MILES, TURN RIGHT AND GO NORTH 0.3 MILES TO A PROPOSED
ROAD SURVEY AND FOLLOW FLAGS NORTH-NORTHWEST 1305', THEN
WEST 37' TO THE PROPOSED SOUTHEAST PAD CORNER FOR ARENA
ROAD FED UNIT 14H & 17H. THEN FROM PROPOSED SOUTHWEST PAD
CORNER FOLLOW PROPOSED ROAD SURVEY FLAGS WEST 1315' TO
THE PROPOSED SOUTHEAST PAD CORNER FOR THIS LOCATION.