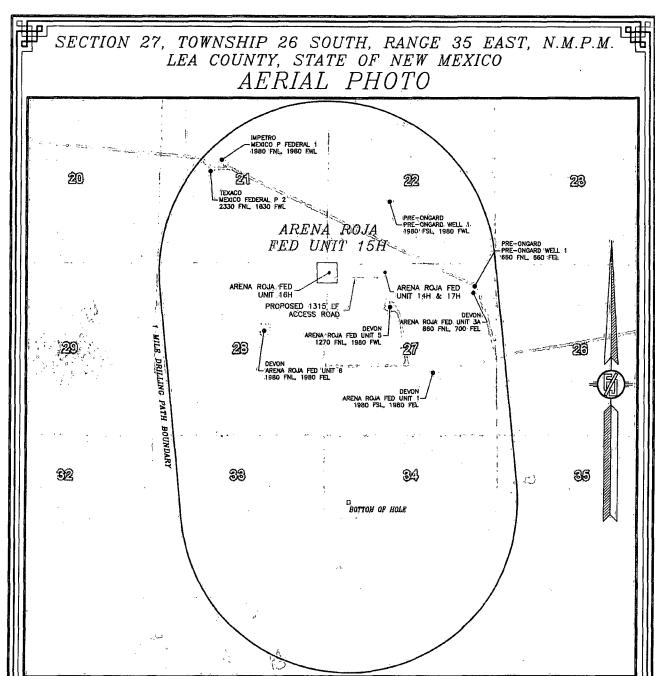

# SECTION 27, TOWNSHIP 26 SOUTH, RANGE 35 EAST, N.M.P.M. LEA COUNTY, STATE OF NEW MEXICO LOCATION VERIFICATION MAP

DEVON ENERGY PRODUCTION COMPANY, L.P.

ARENA ROJA FED UNIT 15H

LOCATED 200 FT. FROM THE NORTH LINE
AND 10 FT. FROM THE WEST LINE OF
SECTION 27, TOWNSHIP 26 SOUTH,
RANGE 35 EAST, N.M.P.M.

DEVON ENERGY PRODUCTION COMPANY, L.P. ARENA ROJA FED UNIT 15H

LOCATED 200 FT. FROM THE NORTH LINE AND 10 FT. FROM THE WEST LINE OF SECTION 27, TOWNSHIP 26 SOUTH, RANCE 35 EAST, N.M.P.M. LEA COUNTY, STATE OF NEW MEXICO