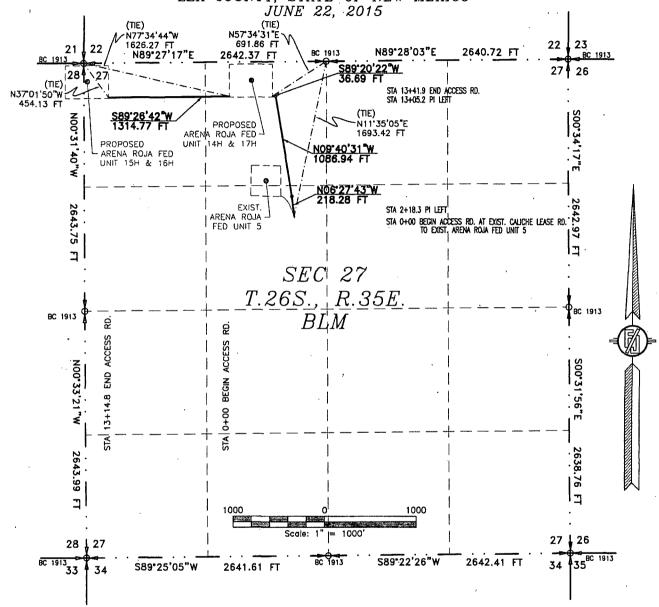

ACCESS ROAD PLAT

ACCESS ROAD FROM THE ARENA ROJA FED UNIT 5 TO THE ARENA ROJA FED UNIT 14H & 17H AND ACCESS ROAD FROM THE ARENA ROJA FED UNIT 14H & 17H TO THE ARENA ROJA FED UNIT 15H & 16H

DEVON ENERGY PRODUCTION COMPANY, L.P. CENTERLINE SURVEY OF AN ACCESS ROAD CROSSING SECTION 27, TOWNSHIP 26 SOUTH, RANGE 35 EAST, N.M.P.M. LEA COUNTY, STATE OF NEW MEXICO

DEVON ENERGY PRODUCTION COMPANY, L.P. CENTERLINE SURVEY OF AN ACCESS ROAD CROSSING SECTION 27, TOWNSHIP 26 SOUTH, RANGE 35 EAST, N.M.P.M. LEA COUNTY, STATE OF NEW MEXICO JUNE 22, 2015

#### DESCRIPTION

A STRIP OF LAND 20 FEET WIDE CROSSING BUREAU OF LAND MANAGEMENT LAND IN SECTION 27, TOWNSHIP 26 SOUTH, RANGE 35 EAST, N.M.P.M., LEA COUNTY, STATE OF NEW MEXICO AND BEING 10 FEET EACH SIDE OF THE FOLLOWING DESCRIBED CENTERLINE SURVEY:

BEGINNING AT A POINT WITHIN THE SE/4 NW/4 OF SAID SECTION 27, TOWNSHIP 26 SOUTH, RANGE 35 EAST, N.M.P.M., WHENCE THE NORTH QUARTER CORNER OF SAID SECTION 27, TOWNSHIP 26 SOUTH, RANGE 35 EAST, N.M.P.M. BEARS N11'35'05"E, A DISTANCE OF 1693.42 FEET:

THENCE NO6'27'43"W A DISTANCE OF 218.28 FEET TO AN ANGLE POINT OF THE LINE HEREIN DESCRIBED; THENCE NO9'40'31"W A DISTANCE OF 1086.94 FEET TO AN ANGLE POINT OF THE LINE HEREIN DESCRIBED; THENCE S89'20'22"W A DISTANCE OF 36.69 FEET THE TERMINUS OF THIS CENTERLINE SURVEY, WHENCE THE NORTH QUARTER CORNER OF SAID SECTION 27, TOWNSHIP 26 SOUTH, RANGE 35 EAST, N.M.P.M. BEARS N57'34'31"E, A DISTANCE OF 691.86 FEET;

SAID STRIP OF LAND BEING 1341.91 FEET OR 81.33 RODS IN LENGTH, CONTAINING 0.616 ACRES MORE OR LESS AND BEING ALLOCATED BY FORTIES AS FOLLOWS:

SE/4 NW/4 336.43 L.F. 20.39 RODS 0.154 ACRES NE/4 NW/4 1005.48 L.F. 60.94 RODS 0.462 ACRES

BEGINNING AT A POINT WITHIN THE NE/4 NW/4 OF SAID SECTION 27, TOWNSHIP 26 SOUTH, RANGE 35 EAST, N.M.P.M., WHENCE THE NORTHWEST CORNER OF SAID SECTION 27, TOWNSHIP 26 SOUTH, RANGE 35 EAST, N.M.P.M. BEARS N77'34'44"W, A DISTANCE OF 1626.27 FEET:

THENCE S89'26'42"W A DISTANCE OF 1314.77 FEET THE TERMINUS OF THIS CENTERLINE SURVEY, WHENCE THE NORTHWEST CORNER OF SAID SECTION 27, TOWNSHIP 26 SOUTH, RANGE 35 EAST, N.M.P.M. BEARS N37"01"50"W, A DISTANCE OF 454.13 FEET;

SAID STRIP OF LAND BEING 1314.77 FEET OR 79.68 RODS IN LENGTH, CONTAINING 0.604 ACRES MORE OR LESS AND BEING ALLOCATED BY FORTIES AS FOLLOWS:

263.71 L.F. 15.98 RODS 0.121 ACRES NW/4 NW/4 1051.06 L.F. 63.70 RODS 0.483 ACRES