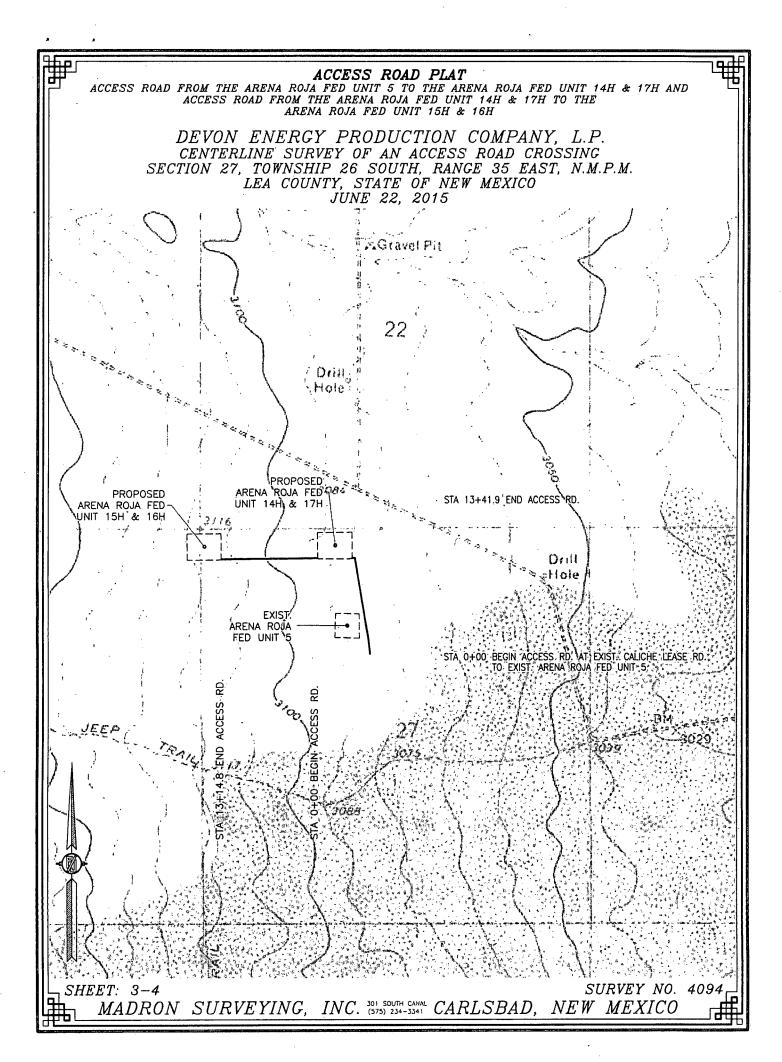

ACCESS ROAD PLAT

ACCESS ROAD FROM THE ARENA ROJA FED UNIT 5 TO THE ARENA ROJA FED UNIT 14H & 17H AND ACCESS ROAD FROM THE ARENA ROJA FED UNIT 14H & 17H TO THE ARENA ROJA FED UNIT 15H & 16H

DEVON ENERGY PRODUCTION COMPANY, L.P. CENTERLINE SURVEY OF AN ACCESS ROAD CROSSING SECTION 27, TOWNSHIP 26 SOUTH, RANGE 35 EAST, N.M.P.M. LEA COUNTY, STATE OF NEW MEXICO

DEVON ENERGY PRODUCTION COMPANY, L.P. CENTERLINE SURVEY OF AN ACCESS ROAD CROSSING SECTION 27, TOWNSHIP 26 SOUTH, RANGE 35 EAST, N.M.P.M. LEA COUNTY, STATE OF NEW MEXICO JUNE 22, 2015

### SEE NEXT SHEET (2-4) FOR DESCRIPTION