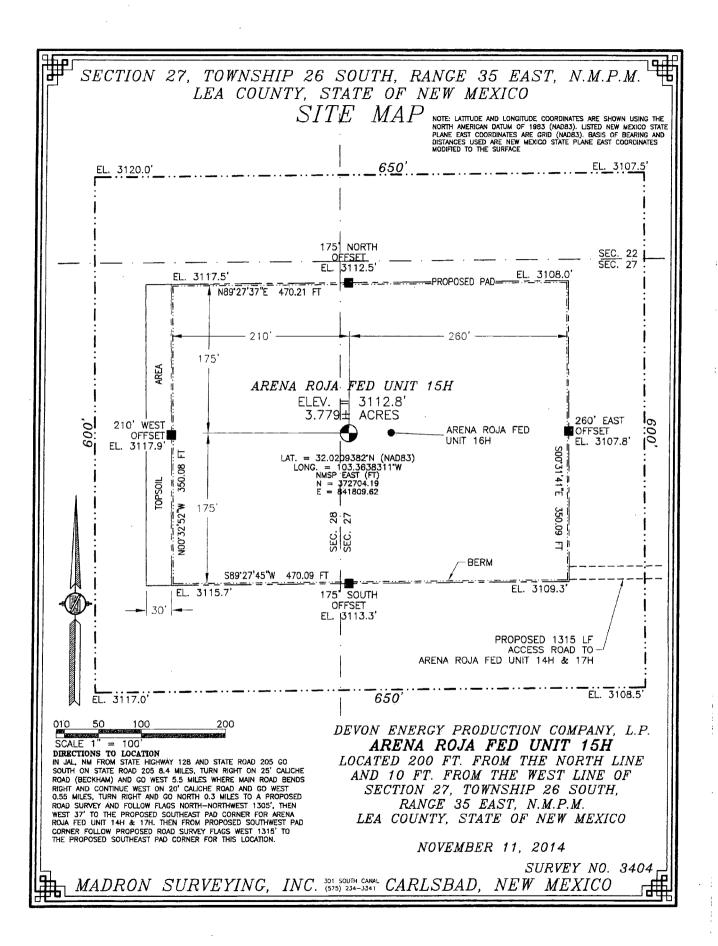

# SECTION 27, TOWNSHIP 26 SOUTH, RANGE 35 EAST, N.M.P.M. LEA COUNTY, STATE OF NEW MEXICO LOCATION VERIFICATION MAP

DEVON ENERGY PRODUCTION COMPANY, L.P.

ARENA ROJA FED UNIT 15H

LOCATED 200 FT. FROM THE NORTH LINE
AND 10 FT. FROM THE WEST LINE OF
SECTION 27, TOWNSHIP 26 SOUTH,
RANGE 35 EAST, N.M.P.M.

LEA COUNTY, STATE OF NEW MEXICO

NOVEMBER 11, 2014

SURVEY NO. 3404

## SECTION 27, TOWNSHIP 26 SOUTH, RANGE 35 EAST, N.M.P.M. LEA COUNTY, STATE OF NEW MEXICO VICINITY MAP

DISTANCES IN MILES

DIRECTIONS TO LOCATION
IN JAL, NM FROM STATE HIGHWAY 128 AND STATE ROAD 205 GO
SOUTH ON STATE ROAD 205 8.4 MILES, TURN RIGHT ON 25 CALICHE
ROAD (BECKHAM) AND CO WEST 5.5 MILES WHERE MAIN ROAD BENDS
RIGHT AND CONTINUE WEST ON 20' CALICHE ROAD AND GO WEST
0.55 MILES, TURN RIGHT AND GO NORTH 0.3 MILES TO A PROPOSED
ROAD SURVEY AND FOLLOW FLAGS NORTH-NORTHWEST 1305', THEN
WEST 37' TO THE PROPOSED SOUTHEAST PAD CORNER FOR ARENA
ROAD FED UNIT 14H & 17H. THEN FROM PROPOSED SOUTHWEST PAD
CORNER FOLLOW PROPOSED ROAD SURVEY FLAGS WEST 1315' TO
THE PROPOSED SOUTHEAST PAD CORNER FOR THIS LOCATION.

DEVON ENERGY PRODUCTION COMPANY, L.P. ARENA ROJA FED UNIT 15H

LOCATED 200 FT. FROM THE NORTH LINE AND 10 FT. FROM THE WEST LINE OF SECTION 27, TOWNSHIP 26 SOUTH, RANCE 35 EAST, N.M.P.M. LEA COUNTY, STATE OF NEW MEXICO