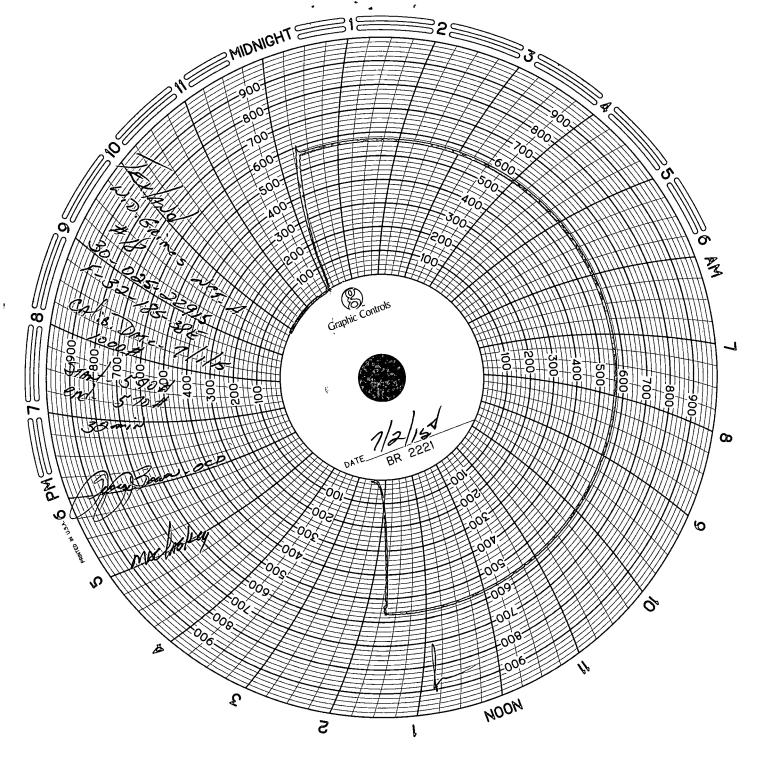

| Submit 3 Copies To Appropriate District Office                                                                                                                                                                                                                  | State of New Mexico                                  |                                                                             | Form C-103<br>May 27, 2004                                                                          |
|-----------------------------------------------------------------------------------------------------------------------------------------------------------------------------------------------------------------------------------------------------------------|------------------------------------------------------|-----------------------------------------------------------------------------|-----------------------------------------------------------------------------------------------------|
| District [<br>1625 N. French Dr., Hobbs, NM 88240                                                                                                                                                                                                               | Energy, Minerals and Natural Resources               |                                                                             | WELL API NO.                                                                                        |
| <u>District II</u><br>1301 W. Grand Ave., Artesia, NM 88210                                                                                                                                                                                                     | OIL CONSERVATION DIVISION 1220 South St. Francis Dr. |                                                                             | 30-025-22915 5. Indicate Type of Lease                                                              |
| District III 1000 Rio Brazos Rd., Aztec, NM 87410                                                                                                                                                                                                               |                                                      |                                                                             | STATE FEE X                                                                                         |
| <u>District IV</u><br>1220 S. St. Francis Dr., Santa Fe, NM                                                                                                                                                                                                     | Santa                                                | Fe, NM 87505                                                                | 6. State Oil & Gas Lease No.                                                                        |
| 87505 SUNDRY NOTIO                                                                                                                                                                                                                                              | CES AND REPORTS (                                    | ON WELLS                                                                    | 7. Lease Name or Unit Agreement Name                                                                |
|                                                                                                                                                                                                                                                                 |                                                      |                                                                             | W.D. Grimes (NCT-A)                                                                                 |
| (DO NOT USE THIS FORM FOR PROPOS<br>DIFFERENT RESERVOIR. USE "APPLIC<br>PROPOSALS.)                                                                                                                                                                             | Car Wall D Other                                     | OCD                                                                         | 8. Well Number                                                                                      |
| Type of Well: Oil Well     Name of Operator                                                                                                                                                                                                                     | Gas well Other                                       | JUL 08 2015                                                                 | #18 9. OGRID Number                                                                                 |
| Texland Petroleum-Hobbs, Ll                                                                                                                                                                                                                                     | LC /                                                 | 2015                                                                        | 113315                                                                                              |
| 3. Address of Operator                                                                                                                                                                                                                                          |                                                      | 76020 RECEIVED                                                              | 10. Pool name or Wildcat                                                                            |
| 777 Main Street, Suite 3200, Fort Worth, Texas 76020                                                                                                                                                                                                            |                                                      |                                                                             | Hobbs, Upper Blinebry                                                                               |
| 1                                                                                                                                                                                                                                                               | 550 feet from the                                    | North line and 20                                                           | 980 feet from the West line                                                                         |
| Section 32                                                                                                                                                                                                                                                      | Township                                             |                                                                             |                                                                                                     |
| 11. Elevation (Show whether DR, RKB, RT, GR, etc.)                                                                                                                                                                                                              |                                                      |                                                                             |                                                                                                     |
| Pit or Below-grade Tank Application □ or Closure □                                                                                                                                                                                                              |                                                      |                                                                             |                                                                                                     |
|                                                                                                                                                                                                                                                                 |                                                      | earest fresh water well Di                                                  | stance from nearest surface water                                                                   |
| Pit Liner Thickness: mil Below-Grade Tank: Volume bbls; Construction Material                                                                                                                                                                                   |                                                      |                                                                             |                                                                                                     |
| 12. Check Appropriate Box to Indicate Nature of Notice, Report or Other Data                                                                                                                                                                                    |                                                      |                                                                             |                                                                                                     |
| E-PERMITTING <swdinjection> SUBSEQUENT REPORT OF:</swdinjection>                                                                                                                                                                                                |                                                      |                                                                             |                                                                                                     |
| REMEDIAL WORK ALTERING CASING                                                                                                                                                                                                                                   |                                                      |                                                                             |                                                                                                     |
|                                                                                                                                                                                                                                                                 | HG LOC                                               | · — 1                                                                       | RILLING OPNS. P AND A                                                                               |
| INT TO PA P&A NR                                                                                                                                                                                                                                                |                                                      | CASING/CEMEI                                                                | NT JOB L                                                                                            |
|                                                                                                                                                                                                                                                                 | ,                                                    | OTHER:                                                                      | TA extension X                                                                                      |
| 13. Describe proposed or completed operations. (Clearly state all pertinent details, and give pertinent dates, including estimated date of starting any proposed work). SEE RULE 1103. For Multiple Completions: Attach wellbore diagram of proposed completion |                                                      |                                                                             |                                                                                                     |
| or recompletion.                                                                                                                                                                                                                                                |                                                      | This App                                                                    | proval of Temporary                                                                                 |
| TA Sta                                                                                                                                                                                                                                                          | tus expires 7/25/15                                  | Abando                                                                      | nment Expires 7/2/2011/                                                                             |
| CIBP was set @ 5728 w/2 sks cmt on top of plug                                                                                                                                                                                                                  |                                                      |                                                                             |                                                                                                     |
| The same of the same and the same same same same same same same sam                                                                                                                                                                                             |                                                      |                                                                             |                                                                                                     |
| Pressured tested csg to 570# for 32 min, Held ok (see chart attached)                                                                                                                                                                                           |                                                      |                                                                             |                                                                                                     |
| Texland Petroleum-Hobbs is requesting to extend the TA status for 2 yrs or until a final evaluation is made.                                                                                                                                                    |                                                      |                                                                             |                                                                                                     |
| a illiai (                                                                                                                                                                                                                                                      | evaluation is made.                                  |                                                                             |                                                                                                     |
|                                                                                                                                                                                                                                                                 |                                                      |                                                                             |                                                                                                     |
|                                                                                                                                                                                                                                                                 |                                                      |                                                                             |                                                                                                     |
|                                                                                                                                                                                                                                                                 |                                                      |                                                                             |                                                                                                     |
| I haraby cartify that the information s                                                                                                                                                                                                                         | shove is true and compl                              | ete to the best of my knowled                                               | go and ballaf. I further contifu that any nit on below                                              |
|                                                                                                                                                                                                                                                                 |                                                      |                                                                             | ge and belief. I further certify that any pit or below-                                             |
|                                                                                                                                                                                                                                                                 | closed according to NMOC                             |                                                                             | or an (attached) alternative OCD-approved plan .                                                    |
| grade tank has been/will be constructed or                                                                                                                                                                                                                      | closed according to NMOC                             | D guidelines □, a general permit [                                          | or an (attached) alternative OCD-approved plan [].  AnalystDATE7/7/15                               |
| grade tank has been/will be constructed or of SIGNATURE SIGNATURE                                                                                                                                                                                               | closed according to NMOC                             | D guidelines , a general permit  TITLE Regulatory A address: vsmith@texpetr | or an (attached) alternative OCD-approved plan  AnalystDATE7/7/15  o.com Telephone No. 575-433-8395 |
| grade tank has been/will be constructed or of SIGNATURE  Type or print name Vickie Smit                                                                                                                                                                         | closed according to NMOC                             | D guidelines □, a general permit □TITLERegulatory A address: vsmith@texpetr | or an (attached) alternative OCD-approved plan [].  AnalystDATE7/7/15                               |