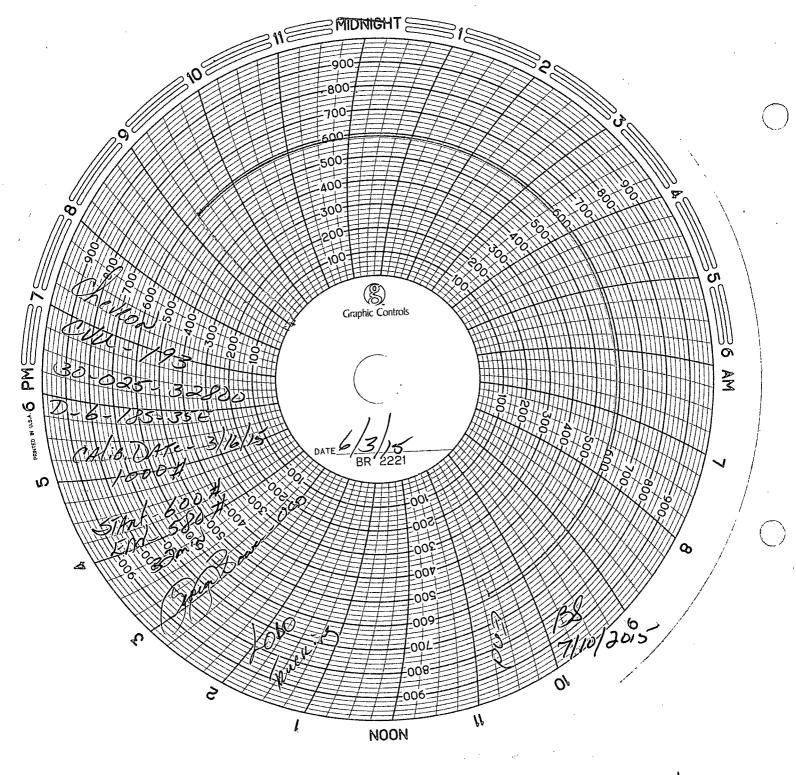

| Submit 1 Copy To Appropriate District                                                                                                    | State of New Mexico                                     |                                                          | Form C-103                                          |
|------------------------------------------------------------------------------------------------------------------------------------------|---------------------------------------------------------|----------------------------------------------------------|-----------------------------------------------------|
| Office<br><u>District I</u> - (575) 393-6161                                                                                             | Energy, Minerals and Natu <b>ra</b>                     | Resources                                                | Revised July 18, 2013                               |
| 1625 N. French Dr., Hobbs, NM 88240<br><u>District II</u> – (575) 748-1283                                                               | OIL CONSERVATION DIVISION<br>1220 South St. Francis Dr. |                                                          | WELL API NO.                                        |
| 811 S. First St., Artesia, NM 88210<br><u>District III</u> – (505) 334-6178                                                              |                                                         |                                                          | 3002532800<br>5. Indicate Type of Lease             |
| 1000 Rio Brazos Rd., Aztec, NM 87410<br>District IV - (505) 476-3460                                                                     |                                                         |                                                          | STATE STATE FEE                                     |
| 1220 S. St. Francis Dr., Santa Fe, NM 87505                                                                                              | *                                                       |                                                          | 6. State Oil & Gas Lease No.                        |
| )                                                                                                                                        |                                                         |                                                          | B 1113-1                                            |
| SUNDRY NOTICES AND REPORTS ON WELLS  (DO NOT USE THIS FORM FOR PROPOSALS TO DRILL OR TO DEEPEN OR PLUG BACK TO A                         |                                                         | 7. Lease Name or Unit Agreement Name CENTRAL VACUUM UNIT |                                                     |
| DIFFERENT RESERVOIR. USE "APPLICATION FOR PERMIT" (FORM C-101) FOR SUCH PROPOSALS.)  1. Type of Well: Oil Well Gas Well X Other Injector |                                                         | СН                                                       | 8. Well Number 193                                  |
| 2. Name of Operator CHEVRON U.S.A.                                                                                                       |                                                         |                                                          | 9. OGRID Number                                     |
|                                                                                                                                          |                                                         | ····                                                     |                                                     |
| 3. Address of Operator 15 SMITH ROAD MIDLAND, TX 79705                                                                                   |                                                         |                                                          | 10. Pool name or Wildcat VACUUM GRAYBURG SAN ANDRES |
| 4. Well Location                                                                                                                         | rom the _N_ line and _534 _feet f                       | rom tha W. line                                          |                                                     |
| Section 6 Town                                                                                                                           |                                                         |                                                          |                                                     |
|                                                                                                                                          | 11. Elevation (Show whether DR, I                       |                                                          |                                                     |
|                                                                                                                                          | 3985 GR                                                 | (ND, KT, GN, CTC                                         |                                                     |
| ·                                                                                                                                        |                                                         |                                                          |                                                     |
| 12. Check                                                                                                                                | Appropriate Box to Indicate Natu                        | re of Notice, Re                                         | eport or Other Data                                 |
| NOTICE OF INITE                                                                                                                          | NITION TO:                                              |                                                          | CLIBSECTIENT DEDODT OF                              |
| NOTICE OF INTENTION TO: SUBSEQUENT REPORT OF: PERFORM REMEDIAL WORK PLUG AND ABANDON REMEDIAL WORK ALTERING CASING                       |                                                         |                                                          |                                                     |
|                                                                                                                                          |                                                         |                                                          |                                                     |
|                                                                                                                                          |                                                         |                                                          | <del></del>                                         |
|                                                                                                                                          | MOLITPLE COMPL                                          | CASING/CEMEN                                             | 130b                                                |
|                                                                                                                                          |                                                         |                                                          | •                                                   |
| CLOSED-LOOP SYSTEM                                                                                                                       |                                                         |                                                          | MIT TEST                                            |
| N.                                                                                                                                       |                                                         | MILK. ANIOAL                                             | . 14117 1231                                        |
|                                                                                                                                          |                                                         |                                                          |                                                     |
| 13. Describe proposed or comp                                                                                                            | leted operations. (Clearly state                        | all pertinent de                                         | tails, and give pertinent dates, including          |
| estimated date of starting any proposed work). SEE RULE 19.15:7.14 NMAC. For Multiple Completions: Attach wellbore                       |                                                         |                                                          |                                                     |
| diagram of proposed comp                                                                                                                 | letion or recompletion.                                 |                                                          |                                                     |
| CHEVIDON II S A INC HAS CO                                                                                                               | ONDUCTED THE ANNUAL MIT TEST                            | ON THE ABOVE                                             | WELL                                                |
| CHART ATTACHED.                                                                                                                          | SINDOCIED THE ANNOAL WITH TEST                          | ON THE ABOVE                                             | WELL.                                               |
| **PLEASE NOTE THIS TEST IS FO                                                                                                            | OR UIC ANNUAL TESTING**                                 |                                                          |                                                     |
|                                                                                                                                          |                                                         |                                                          |                                                     |
|                                                                                                                                          |                                                         | <del></del>                                              |                                                     |
| Spud Date:                                                                                                                               | Rig Release Dat                                         | e:                                                       |                                                     |
| Spud Builo.                                                                                                                              |                                                         | Ŭ                                                        |                                                     |
|                                                                                                                                          |                                                         |                                                          |                                                     |
| I hereby certify that the information                                                                                                    | above is true and complete to th                        | ne best of my kr                                         | nowledge and belief.                                |
|                                                                                                                                          | ·                                                       | ,                                                        |                                                     |
| SIGNATURE: A Com of                                                                                                                      | TITLE: REGULATO                                         | TIAATSISSA VAC                                           | DATE :                                              |
| SIGNATURE.                                                                                                                               | MILE. REGULATO                                          | JRT ASSISTANT                                            | DAIE .                                              |
| Type or print name: Adriann Garcia                                                                                                       | E-mail address: Adriann.Garci                           | a@chevron.con                                            | n PHONE: <b>432-687-7617</b>                        |
| For State Use Only                                                                                                                       | 1 0100                                                  |                                                          | <b>~</b>                                            |
| APPROVED BY: 2005 Conditions of Approval (if any):                                                                                       | mandrille Staff W                                       | lawager                                                  | DATE/~/0 ·/3~                                       |