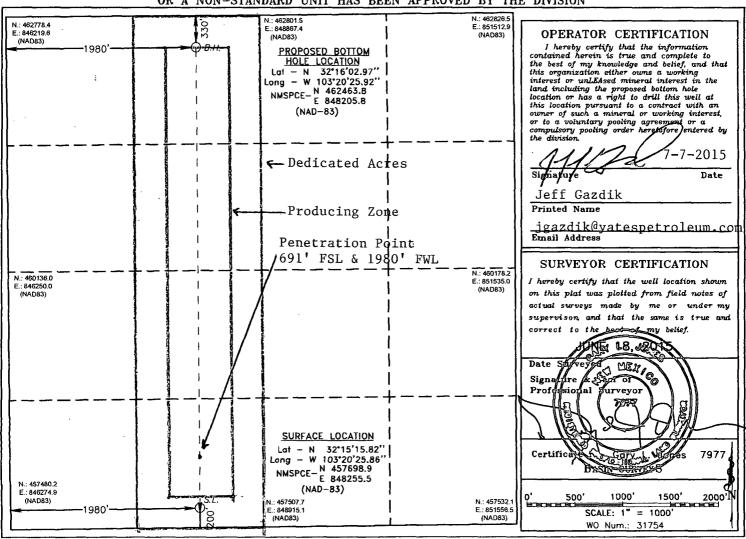

## OIL CONSERVATION DIVISION

1220 South St. Francis Dr. Santa Fe, New Mexico 87505

| M 87505<br>82 | WELL LOCATION AND | ACREAGE           | DEDICATION | PLAT | RECEIVED MENDED REPORT |  |  |
|---------------|-------------------|-------------------|------------|------|------------------------|--|--|
|               | Pool Code         | Pool Name         |            |      |                        |  |  |
|               | 98144             | }                 | j          |      |                        |  |  |
|               | TOMORRO           | Well Number<br>1H |            |      |                        |  |  |
| <u></u>       | Оре               | Elevation         |            |      |                        |  |  |

YATES PETROLEUM CORPORATION Surface Location

| UL or lot No. | Section | Township | Range | Lot Idn | Feet from the | SOUTH/South line | Feet from the | East/West line | County |
|---------------|---------|----------|-------|---------|---------------|------------------|---------------|----------------|--------|
| N             | 35      | 23 S     | 35 E  |         | 200           | SOUTH            | 1980          | WEST           | LEA    |

## Bottom Hole Location If Different From Surface

| UL or lot No.   | Section<br>35 | Township 23 S | Range<br>35 E | Lot Idn  | Feet from the | SOUTH/South line | Feet from the | East/West line<br>WEST | County<br>LEA |
|-----------------|---------------|---------------|---------------|----------|---------------|------------------|---------------|------------------------|---------------|
| Dedicated Acres | s Joint o     | r Infill Co   | nsolidation ( | Code Ore | der No.       |                  |               |                        |               |

NO ALLOWABLE WILL BE ASSIGNED TO THIS COMPLETION UNTIL ALL INTERESTS HAVE BEEN CONSOLIDATED OR A NON-STANDARD UNIT HAS BEEN APPROVED BY THE DIVISION