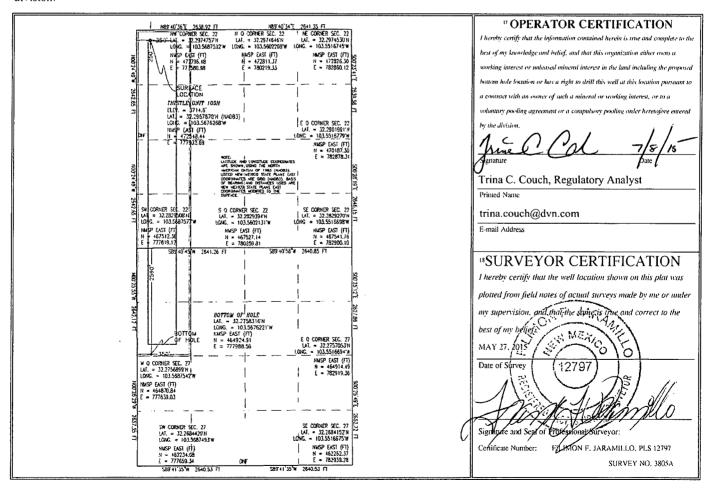

#### WELL LOCATION AND ACREAGE DEDICATION PLAT

| API Number                 |            |                                       |              | 2 Pool Cod | -                     | <sup>3</sup> Pool Name |               |                |        |  |
|----------------------------|------------|---------------------------------------|--------------|------------|-----------------------|------------------------|---------------|----------------|--------|--|
| 30-025-42680               |            |                                       | <u>'</u>     | 59900      |                       | Triple X; Bone Spring  |               |                |        |  |
| <sup>4</sup> Property Code |            |                                       |              | 5 Property | Name                  |                        |               | * Well Number  |        |  |
| 30884                      |            |                                       |              |            | 109H                  |                        |               |                |        |  |
| OGRID No.                  |            |                                       |              |            | ° Elevation           |                        |               |                |        |  |
| 6137                       |            | DEVON ENERGY PRODUCTION COMPANY, L.P. |              |            |                       |                        |               |                | 3714.6 |  |
|                            |            |                                       |              |            | <sup>10</sup> Surface | Location               |               |                |        |  |
| UL or lot no.              | Section    | Township                              | Range        | . Lot Idn  | Feet from the         | North/South line       | Feet from the | East/West line | County |  |
| D                          | 22         | 23 S                                  | 33 E         |            | 250                   | NORTH                  | 350           | WEST           | LEA    |  |
|                            |            |                                       | " Во         | ttom Hol   | e Location It         | Different Fro          | m Surface     |                |        |  |
| UL or lot no.              | Section    | Township                              | Range        | Lot Idn    | Feet from the         | North/South line       | Feet from the | East/West line | County |  |
| E                          | 27         | 23 S                                  | 33 E         |            | 2590                  | NORTH                  | 350           | WEST           | LEA    |  |
| Dedicated Acres            | 3 Joint of | r Infill 14 Co                        | onsolidation | Code 15 Or | der No.               | L                      |               |                | L      |  |
| 240                        |            |                                       |              |            |                       |                        |               |                |        |  |

No allowable will be assigned to this completion until all interests have been consolidated or a non-standard unit has been approved by the division.