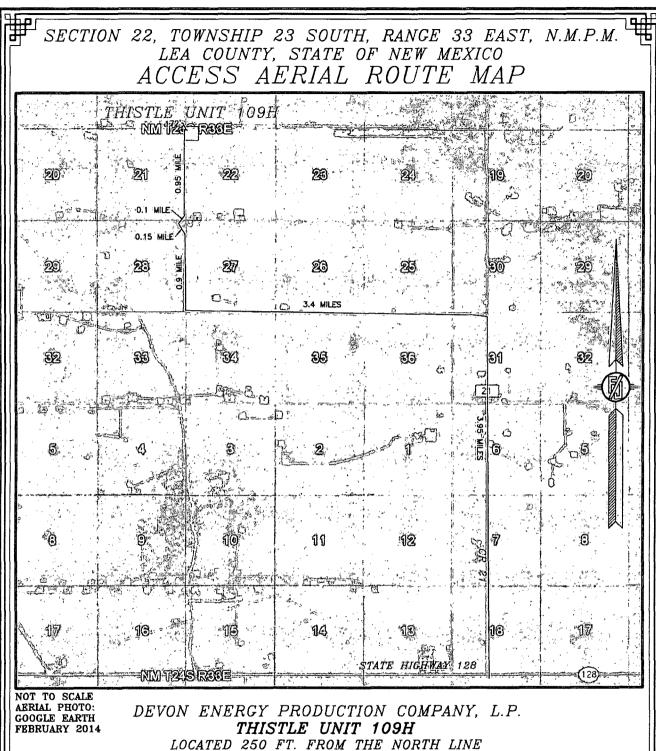

### SECTION 22, TOWNSHIP 23 SOUTH, RANGE 33 EAST, N.M.P.M. LEA COUNTY, STATE OF NEW MEXICO VICINITY MAP

DISTANCES IN MILES

PROM STATE HIGHWAY 128 AND CR 21 (DELAWARE BASIN) GO NORTH ON CR 21 3.95 MILES, TURN LEFT ON PAVED ROAD (XL ROAD) AND GO WEST 3.4 MILES, TURN RIGHT ON CALICHE ROAD AND GO NORTH O.9 MILE, BEND LEFT AND NORTHWEST 0.15 MILE, BEND RIGHT AND GO NORTH 0.95 MILE DEND RIGHT AND CONTREAST 0.1 MILE, BEND LEFT GO NORTH 0.95 MILE ON RIGHT

SIDE BEGIN PROPOSED ROAD, FOLLOW EAST 172' TO NORTHWEST PAD CORNER.

DIRECTIONS TO LOCATION

NOT TO SCALE

DEVON ENERGY PRODUCTION COMPANY, L.P.

THISTLE UNIT 109H

LOCATED 250 FT. FROM THE NORTH LINE AND 350 FT. FROM THE WEST LINE OF SECTION 22, TOWNSHIP 23 SOUTH, RANGE 33 EAST, N.M.P.M. LEA COUNTY, STATE OF NEW MEXICO

MAY 27, 2015

SURVEY NO. 3805A

MADRON SURVEYING, INC. 301 SOUTH CANAL CARLSBAD, NEW MEXICO

LOCATED 250 FT. FROM THE NORTH LINE AND 350 FT. FROM THE WEST LINE OF SECTION 22, TOWNSHIP 23 SOUTH, RANGE 33 EAST, N.M.P.M. LEA COUNTY, STATE OF NEW MEXICO