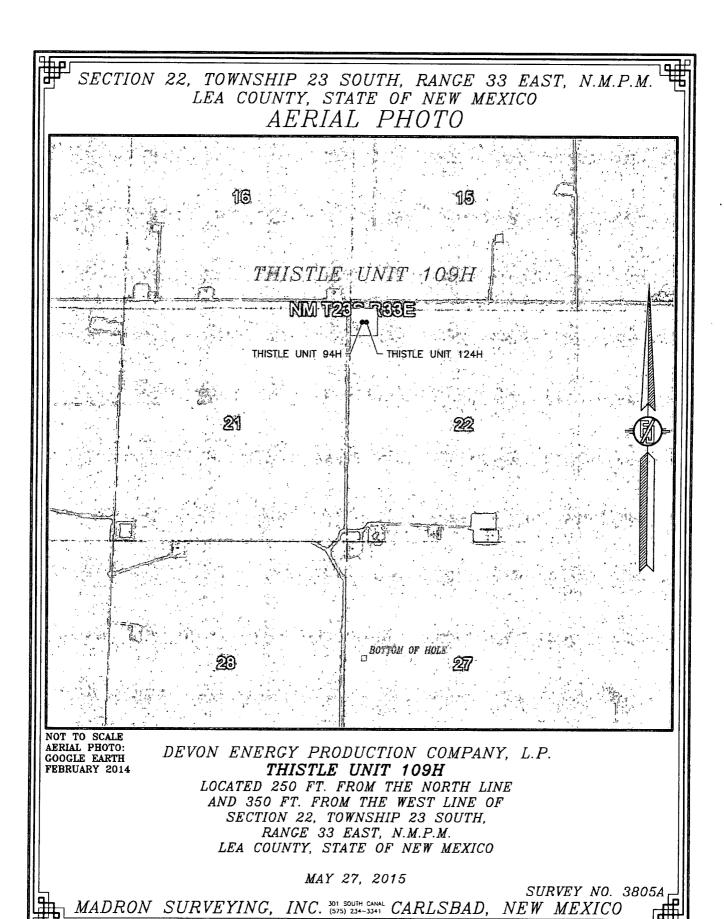

## SECTION 22, TOWNSHIP 23 SOUTH, RANGE 33 EAST, N.M.P.M. LEA COUNTY, STATE OF NEW MEXICO LOCATION VERIFICATION MAP

DEVON ENERGY PRODUCTION COMPANY, L.P. THISTLE UNIT 109H

LOCATED 250 FT. FROM THE NORTH LINE AND 350 FT. FROM THE WEST LINE OF SECTION 22, TOWNSHIP 23 SOUTH, RANGE 33 EAST, N.M.P.M. LEA COUNTY, STATE OF NEW MEXICO

MAY 27, 2015

SURVEY NO. 3805A

MADRON SURVEYING, INC. 301 SOUTH CANAL CARLSBAD, NEW MEXICO