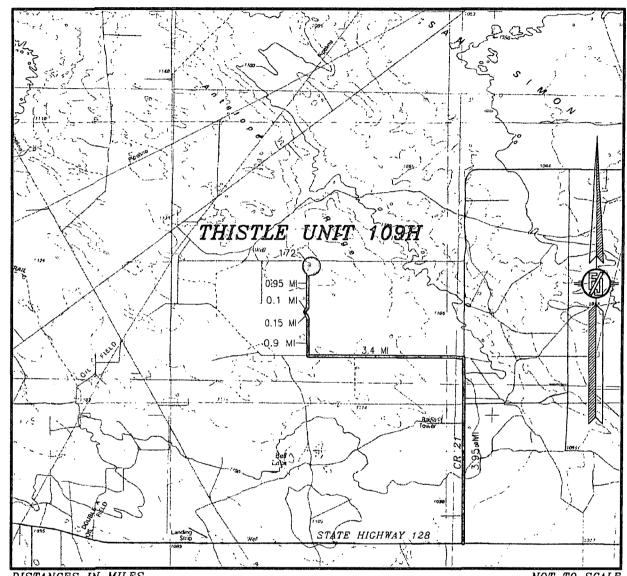

### SECTION 22, TOWNSHIP 23 SOUTH, RANGE 33 EAST, N.M.P.M. LEA COUNTY, STATE OF NEW MEXICO VICINITY MAP

DISTANCES IN MILES

PROM STATE HIGHWAY 128 AND CR 21 (DELAWARE BASIN) GO NORTH ON CR 21 3.95 MILES, TURN LEFT ON PAVED ROAD (XL ROAD) AND GO WEST 3.4 MILES, TURN RIGHT ON CALICHE ROAD AND GO NORTH O.9 MILE, BEND LEFT AND NORTHWEST 0.15 MILE, BEND RIGHT AND GO NORTH 0.95 MILE DEND RIGHT AND CONTREAST 0.1 MILE, BEND LEFT GO NORTH 0.95 MILE ON RIGHT

SIDE BEGIN PROPOSED ROAD, FOLLOW EAST 172' TO NORTHWEST PAD CORNER.

DIRECTIONS TO LOCATION

NOT TO SCALE

DEVON ENERGY PRODUCTION COMPANY, L.P.

THISTLE UNIT 109H

LOCATED 250 FT. FROM THE NORTH LINE AND 350 FT. FROM THE WEST LINE OF SECTION 22, TOWNSHIP 23 SOUTH, RANGE 33 EAST, N.M.P.M. LEA COUNTY, STATE OF NEW MEXICO

MAY 27, 2015

SURVEY NO. 3805A

MADRON SURVEYING, INC. 301 SOUTH CANAL CARLSBAD, NEW MEXICO

LOCATED 250 FT. FROM THE NORTH LINE AND 350 FT. FROM THE WEST LINE OF SECTION 22, TOWNSHIP 23 SOUTH, RANGE 33 EAST, N.M.P.M. LEA COUNTY, STATE OF NEW MEXICO