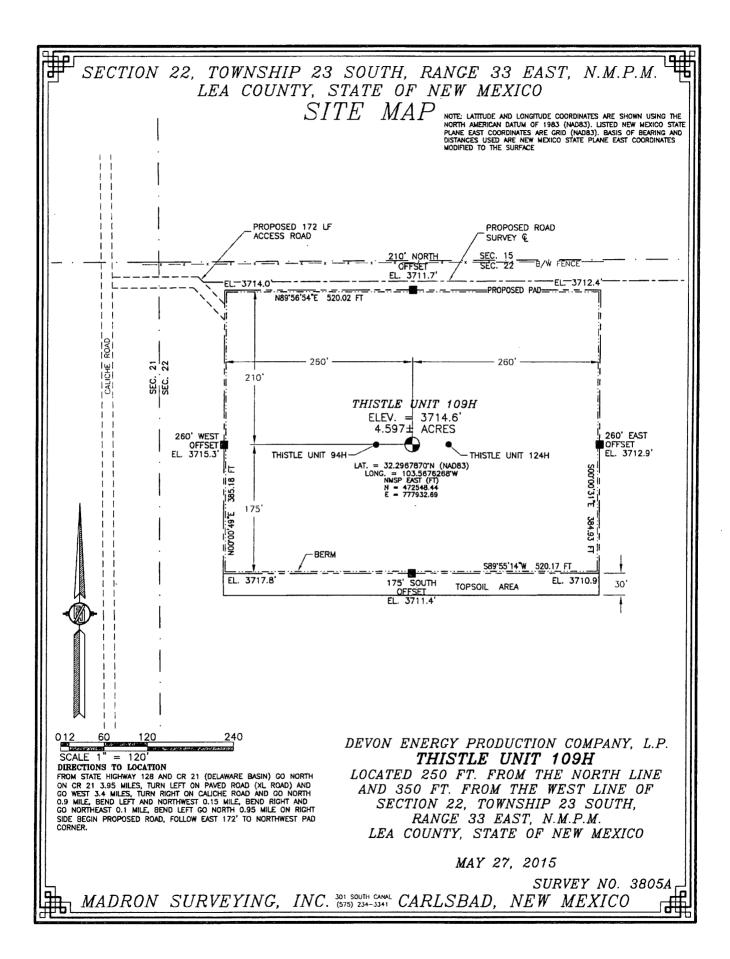

## SECTION 22, TOWNSHIP 23 SOUTH, RANGE 33 EAST, N.M.P.M. LEA COUNTY, STATE OF NEW MEXICO LOCATION VERIFICATION MAP

DEVON ENERGY PRODUCTION COMPANY, L.P. THISTLE UNIT 109H

LOCATED 250 FT. FROM THE NORTH LINE AND 350 FT. FROM THE WEST LINE OF SECTION 22, TOWNSHIP 23 SOUTH, RANGE 33 EAST, N.M.P.M. LEA COUNTY, STATE OF NEW MEXICO

MAY 27, 2015

SURVEY NO. 3805A

MADRON SURVEYING, INC. 301 SOUTH CANAL CARLSBAD, NEW MEXICO