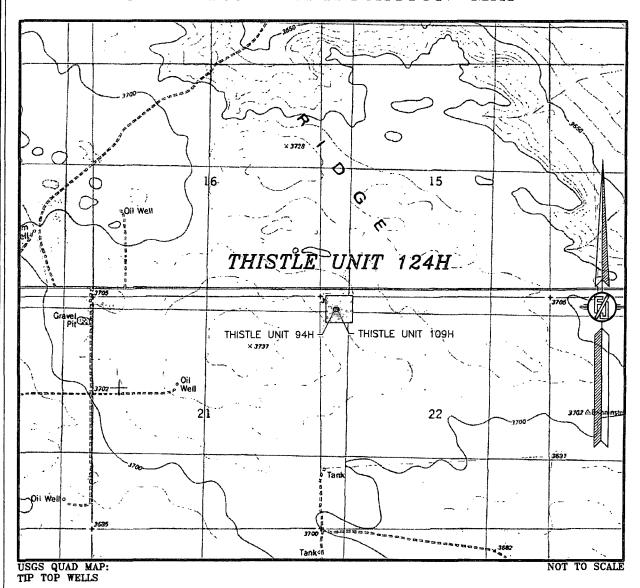

### SECTION 22, TOWNSHIP 23 SOUTH, RANGE 33 EAST, N.M.P.M. LEA COUNTY, STATE OF NEW MEXICO VICINITY MAP

DISTANCES IN MILES

DIRECTIONS TO LOCATION

FROM STATE HIGHWAY 128 AND CR 21 (DELAWARE BASIN) GO NORTH
ON CR 21 3.95 MILES, TURN LEFT ON PAVED ROAD (XL ROAD) AND
GO WEST 3.4 MILES, TURN RIGHT ON CALICHE ROAD AND GO NORTH
0.9 MILE, BEND LEFT AND NORTHWEST 0.15 MILE, BEND RIGHT AND
GO NORTHEAST 0.1 MILE, BEND LEFT GO NORTH 0.95 MILE ON RIGHT
SIDE BEGIN PROPOSED ROAD, FOLLOW EAST 172' TO NORTHWEST PAD

NOT TO SCALE

DEVON ENERGY PRODUCTION COMPANY, L.P.

THISTLE UNIT 124H

LOCATED 250 FT. FROM THE NORTH LINE AND 400 FT. FROM THE WEST LINE OF SECTION 22, TOWNSHIP 23 SOUTH, RANGE 33 EAST, N.M.P.M. LEA COUNTY, STATE OF NEW MEXICO