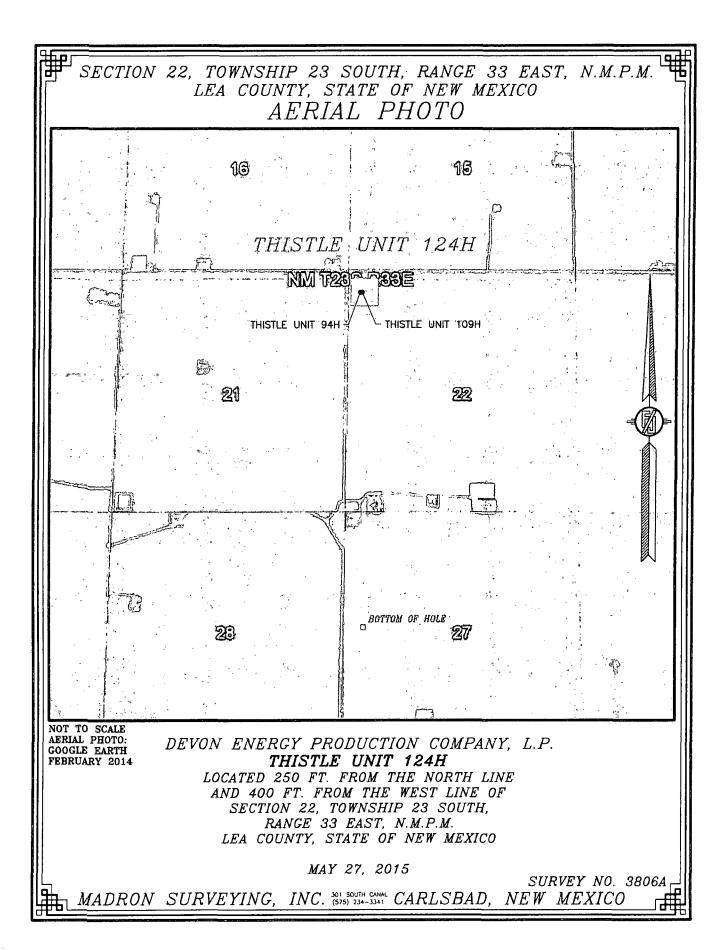

NOT TO SCALE

DEVON ENERGY PRODUCTION COMPANY, L.P.

THISTLE UNIT 124H

LOCATED 250 FT. FROM THE NORTH LINE AND 400 FT. FROM THE WEST LINE OF SECTION 22, TOWNSHIP 23 SOUTH, RANGE 33 EAST, N.M.P.M. LEA COUNTY, STATE OF NEW MEXICO

MAY 27, 2015

SURVEY NO. 3806A

MADRON SURVEYING, INC. 301 SOUTH CARAL CARLSBAD, NEW MEXICO

NOT TO SCALE AERIAL PHOTO: GOOGLE EARTH FEBRUARY 2014

DEVON ENERGY PRODUCTION COMPANY, L.P. THISTLE UNIT 124H

LOCATED 250 FT. FROM THE NORTH LINE AND 400 FT. FROM THE WEST LINE OF SECTION 22, TOWNSHIP 23 SOUTH, RANGE 33 EAST, N.M.P.M. LEA COUNTY, STATE OF NEW MEXICO

MAY 27, 2015

SURVEY NO. 3806A

MADRON SURVEYING, INC. 301 SOUTH CARAL CARLSBAD, NEW MEXICO