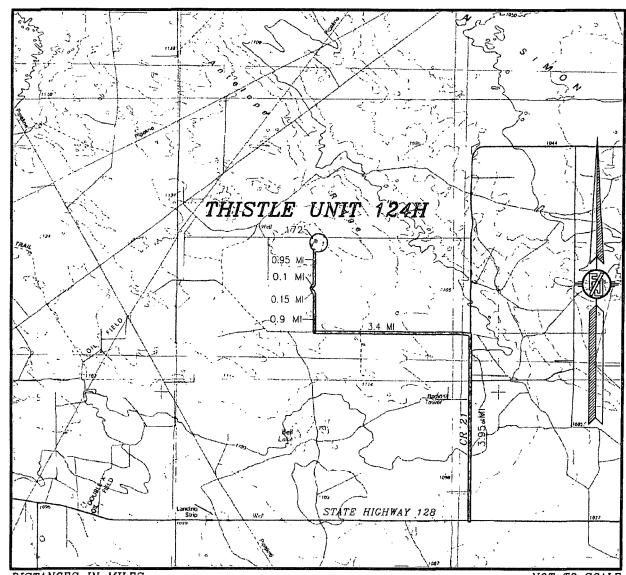

### SECTION 22, TOWNSHIP 23 SOUTH, RANGE 33 EAST, N.M.P.M. LEA COUNTY, STATE OF NEW MEXICO VICINITY MAP

DISTANCES IN MILES

DIRECTIONS TO LOCATION

FROM STATE HIGHWAY 128 AND CR 21 (DELAWARE BASIN) GO NORTH
ON CR 21 3.95 MILES, TURN LEFT ON PAVED ROAD (XL ROAD) AND
GO WEST 3.4 MILES, TURN RIGHT ON CALICHE ROAD AND GO NORTH
0.9 MILE, BEND LEFT AND NORTHWEST 0.15 MILE, BEND RIGHT AND
GO NORTHEAST 0.1 MILE, BEND LEFT GO NORTH 0.95 MILE ON RIGHT
SIDE BEGIN PROPOSED ROAD, FOLLOW EAST 172' TO NORTHWEST PAD

NOT TO SCALE

DEVON ENERGY PRODUCTION COMPANY, L.P.

THISTLE UNIT 124H

LOCATED 250 FT. FROM THE NORTH LINE AND 400 FT. FROM THE WEST LINE OF SECTION 22, TOWNSHIP 23 SOUTH, RANGE 33 EAST, N.M.P.M. LEA COUNTY, STATE OF NEW MEXICO