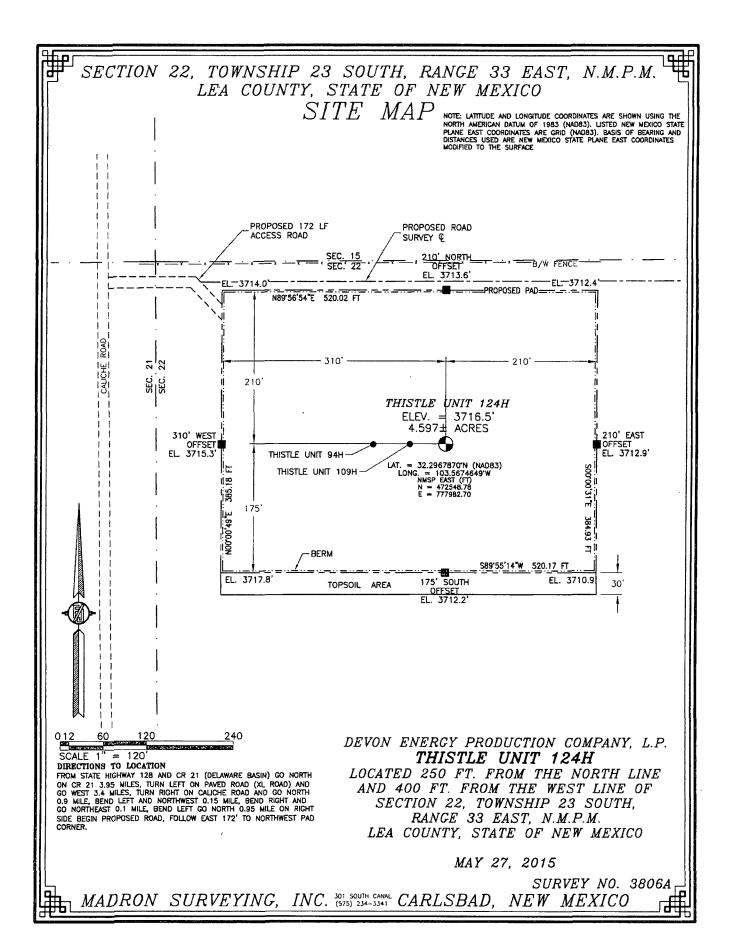

## SECTION 22, TOWNSHIP 23 SOUTH, RANGE 33 EAST, N.M.P.M. LEA COUNTY, STATE OF NEW MEXICO LOCATION VERIFICATION MAP

#### DEVON ENERGY PRODUCTION COMPANY, L.P. THISTLE UNIT 124H

LOCATED 250 FT. FROM THE NORTH LINE AND 400 FT. FROM THE WEST LINE OF SECTION 22, TOWNSHIP 23 SOUTH, RANGE 33 EAST, N.M.P.M. LEA COUNTY, STATE OF NEW MEXICO

MAY 27, 2015

SURVEY NO. 3806A

MADRON SURVEYING, INC. 301 SOUTH CANAL CARLSBAD, NEW MEXICO