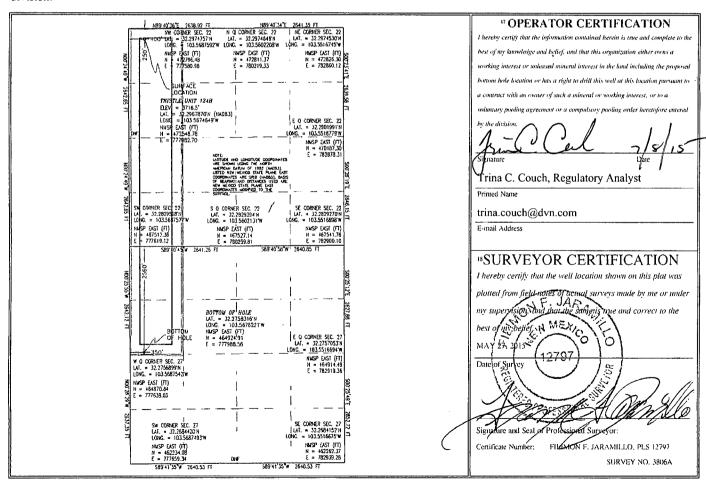

#### WELL LOCATION AND ACREAGE DEDICATION PLAT

<sup>2</sup> Pool Code

| 30-025-4268/<br>Property Code |                                        |                                       |                            | 59900      |                      | Triple X; Bone Spring |                                       |                |                                       |  |
|-------------------------------|----------------------------------------|---------------------------------------|----------------------------|------------|----------------------|-----------------------|---------------------------------------|----------------|---------------------------------------|--|
| Property Code                 |                                        |                                       | <sup>5</sup> Property Name |            |                      |                       |                                       |                | * Well Number                         |  |
| 30884                         |                                        | THISTLE UNIT                          |                            |            |                      |                       |                                       |                | 124H                                  |  |
| <sup>7</sup> OGRID No.        |                                        | 8 Operator Name                       |                            |            |                      |                       |                                       |                | ° Elevation                           |  |
| 6137                          |                                        | DEVON ENERGY PRODUCTION COMPANY, L.P. |                            |            |                      |                       |                                       |                | 3716.5                                |  |
|                               | ······································ |                                       |                            |            | <sup>™</sup> Surface | Location              | , , , , , , , , , , , , , , , , , , , |                | , , , , , , , , , , , , , , , , , , , |  |
| UL or lot no.                 | Section                                | Township                              | Range                      | Lot Idn    | Feet from the        | North/South line      | Feet from the                         | East/West line | County                                |  |
| D                             | 22                                     | 23 S                                  | 33 E                       |            | 250                  | NORTH                 | 400                                   | WEST           | LEA                                   |  |
|                               | <del></del>                            |                                       | " Bot                      | tom Hol    | e Location II        | Different Fro         | m Surface                             |                | ·                                     |  |
| UL or lot no.                 | Section                                | Township                              | Range                      | Lot Idn    | Feet from the        | North/South line      | Feet from the                         | East/West line | County                                |  |
| E                             | 27                                     | 23 S                                  | 33 E                       |            | 2590                 | NORTH                 | 350                                   | WEST           | LEA                                   |  |
| 2 Dedicated Acres             | i Joint of                             | r Infill 14 C                         | onsolidation               | Code 15 Or | der No.              | L                     |                                       |                |                                       |  |
| 240                           |                                        |                                       |                            |            |                      |                       |                                       |                |                                       |  |

No allowable will be assigned to this completion until all interests have been consolidated or a non-standard unit has been approved by the division.

## SECTION 22, TOWNSHIP 23 SOUTH, RANGE 33 EAST, N.M.P.M. LEA COUNTY, STATE OF NEW MEXICO LOCATION VERIFICATION MAP

#### DEVON ENERGY PRODUCTION COMPANY, L.P. THISTLE UNIT 124H

LOCATED 250 FT. FROM THE NORTH LINE AND 400 FT. FROM THE WEST LINE OF SECTION 22, TOWNSHIP 23 SOUTH, RANGE 33 EAST, N.M.P.M. LEA COUNTY, STATE OF NEW MEXICO

MAY 27, 2015

SURVEY NO. 3806A

MADRON SURVEYING, INC. 301 SOUTH CANAL CARLSBAD, NEW MEXICO