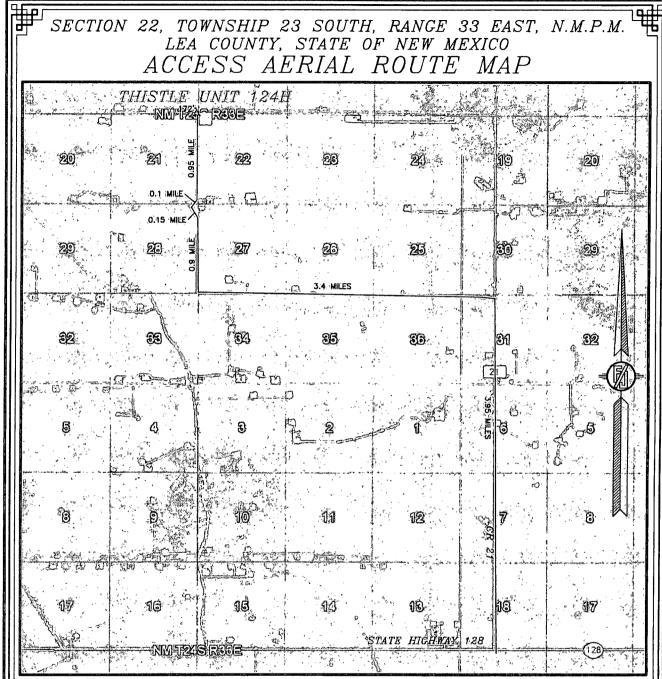

### SECTION 22, TOWNSHIP 23 SOUTH, RANGE 33 EAST, N.M.P.M. LEA COUNTY, STATE OF NEW MEXICO VICINITY MAP

DISTANCES IN MILES

DIRECTIONS TO LOCATION

FROM STATE HIGHWAY 128 AND CR 21 (DELAWARE BASIN) GO NORTH
ON CR 21 3.95 MILES, TURN LEFT ON PAVED ROAD (XL ROAD) AND
GO WEST 3.4 MILES, TURN RIGHT ON CALICHE ROAD AND GO NORTH
0.9 MILE, BEND LEFT AND NORTHWEST 0.15 MILE, BEND RIGHT AND
GO NORTHEAST 0.1 MILE, BEND LEFT GO NORTH 0.95 MILE ON RIGHT
SIDE BEGIN PROPOSED ROAD, FOLLOW EAST 172' TO NORTHWEST PAD