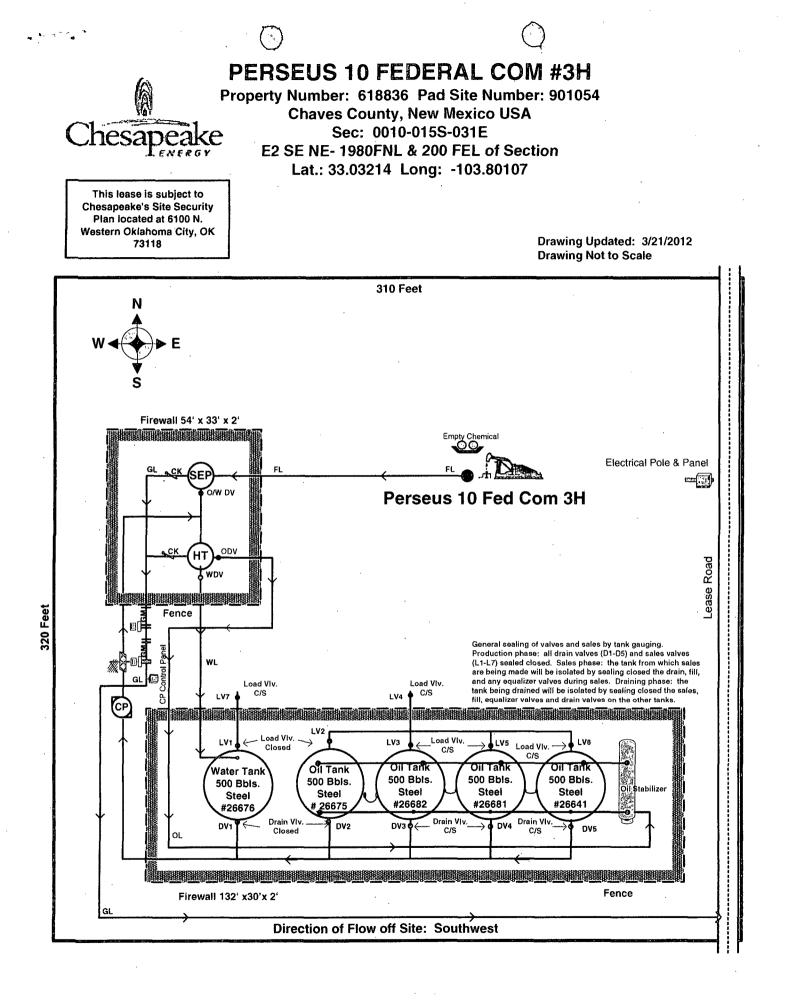

| 10                                                                                                                                                                                                                                                                                                                                                        | 5                                                     |            | <b><b>TTT</b></b>                                                  | -                                                           |                                                                             |                                         |  |
|-----------------------------------------------------------------------------------------------------------------------------------------------------------------------------------------------------------------------------------------------------------------------------------------------------------------------------------------------------------|-------------------------------------------------------|------------|--------------------------------------------------------------------|-------------------------------------------------------------|-----------------------------------------------------------------------------|-----------------------------------------|--|
| Form 3160-5<br>(Angust 2007)                                                                                                                                                                                                                                                                                                                              | UNITED STATES                                         |            |                                                                    |                                                             |                                                                             | FORM APPROVED                           |  |
| August 2007) UNITED STATES Hobbs                                                                                                                                                                                                                                                                                                                          |                                                       |            | OMB NO. 1004-0135<br>Expires: July 31, 2010<br>5. Lease Serial No: |                                                             |                                                                             |                                         |  |
| SUNDRY NOTICES AND REPORTS ON WELLS<br>Do not use this form for proposals to drill or to re-enter an                                                                                                                                                                                                                                                      |                                                       |            |                                                                    | NMNM105885                                                  |                                                                             |                                         |  |
| abandoned well. Use form 3160-3 (APD) for such proposals.                                                                                                                                                                                                                                                                                                 |                                                       |            |                                                                    |                                                             | 6. If Indian, Allottee or Tribe Name                                        |                                         |  |
| SUBMIT IN TRIPLICATE - Other instructions on reverse side                                                                                                                                                                                                                                                                                                 |                                                       |            |                                                                    |                                                             | <ol> <li>If Unit or CA/Agreement, Name and/or No.<br/>NMNM124555</li> </ol> |                                         |  |
| I. Type of Well<br>B Oil Well D Gas Well D Oil                                                                                                                                                                                                                                                                                                            |                                                       |            | 8. Well Name and No.<br>PERSEUS 10 FEL                             | 3. Well Name and No.<br>PERSEUS 10 FEDERAL COM 3H           |                                                                             |                                         |  |
| 2. Name of Operator<br>CHESAPEAKE OPERATING                                                                                                                                                                                                                                                                                                               | LYNDEE SO<br>iger@chk.com                             |            |                                                                    | 9. API Well No.<br>30-005-29137-00-S1                       |                                                                             |                                         |  |
| 3a. Address<br>PO BOX 18496<br>OKLAHOMA CITY, OK 7315                                                                                                                                                                                                                                                                                                     | 3b. Phone No. (include area code)<br>Ph: 405-935-2411 |            |                                                                    | 10. Field and Pool, or Exploratory<br>UNDESIGNATED-WOLFCAMP |                                                                             |                                         |  |
| 4. Location of Well (Footage, Sec., T., R., M., or Survey Description)                                                                                                                                                                                                                                                                                    |                                                       |            | ·····                                                              |                                                             | 11. County or Parish, and State                                             |                                         |  |
| Sec 10 T15S R31E SENE 190                                                                                                                                                                                                                                                                                                                                 | /                                                     |            |                                                                    | CHAVES COUNTY, NM                                           |                                                                             |                                         |  |
| 12. CHECK APPI                                                                                                                                                                                                                                                                                                                                            | ROPRIATE BOX(ES) TO                                   | ) INDICATE | NATURE OF I                                                        | NOTICE, RI                                                  | EPORT, OR OTHER                                                             | R DATA                                  |  |
| TYPE OF SUBMISSION                                                                                                                                                                                                                                                                                                                                        | TYPE OF ACTION                                        |            |                                                                    |                                                             |                                                                             |                                         |  |
| □ Notice of Intent                                                                                                                                                                                                                                                                                                                                        | □ Acidize                                             | Dee        | jen                                                                | Product                                                     | ion (Start/Resume)                                                          | U Water Shut-Off                        |  |
| -                                                                                                                                                                                                                                                                                                                                                         | Alter Casing                                          | 🗖 Frac     | ture Treat                                                         | 🗖 Reclam                                                    | ation                                                                       | Well Integrity                          |  |
| Subsequent Report                                                                                                                                                                                                                                                                                                                                         | Casing Repair                                         | 🗖 New      | Construction                                                       | 🗖 Recomp                                                    | olete                                                                       | Other                                   |  |
| Final Abandonment Notice                                                                                                                                                                                                                                                                                                                                  | Change Plans                                          |            | and Abandon                                                        | -                                                           | arily Abandon                                                               | Site Facility Diagra<br>m/Security Plan |  |
|                                                                                                                                                                                                                                                                                                                                                           | Convert to Injection                                  | 🖸 Plug     | Back                                                               | D Water D                                                   | Disposal                                                                    |                                         |  |
| CHESAPEAKE IS SUBMITTII<br>(CHK PN 618836)                                                                                                                                                                                                                                                                                                                | NG THE SITE FACILITY I                                | DIAGRAM FC | R THE PERSU                                                        | EUS 10 FEE                                                  | DERAL 3H.                                                                   |                                         |  |
| ·                                                                                                                                                                                                                                                                                                                                                         |                                                       |            |                                                                    | ·                                                           | <u></u>                                                                     |                                         |  |
| 14. I hereby certify that the foregoing is true and correct.<br>Electronic Submission #133622 verified by the BLM Well Information System<br>For CHESAPEAKE OPERATING INC, sent to the Roswell<br>Committed to AFMSS for processing by DAVID GLASS on 03/22/2012 (12DG0188SE)<br>Name(Printed/Typed) LYNDEE SONGER<br>Title REGULATORY COMPLIANCE ANALYST |                                                       |            |                                                                    |                                                             |                                                                             | _                                       |  |
| Name(Printed/Typed) LYNDEE                                                                                                                                                                                                                                                                                                                                | SUNGER                                                |            | Title REGUL                                                        | ATOHYCO                                                     | WIPLIANCE ANALYS                                                            |                                         |  |
| Signature (Electronic S                                                                                                                                                                                                                                                                                                                                   | ubmission)                                            |            | Date 03/22/2                                                       | 012                                                         |                                                                             |                                         |  |
| ,<br>                                                                                                                                                                                                                                                                                                                                                     | THIS SPACE FO                                         | R FEDERA   | L OR STATE                                                         |                                                             | SE                                                                          |                                         |  |
| _Approved By_ACCEPT                                                                                                                                                                                                                                                                                                                                       |                                                       |            | DAVID R (<br><sub>Title</sub> PETROLE                              | GLASS<br>UM ENGINE                                          | ER                                                                          | Date 01/31/2013                         |  |
| Conditions of approval, if any, are attached. Approval of this notice does not w<br>certify that the applicant holds legal or equitable title to those rights in the subje<br>which would entitle the applicant to conduct operations thereon.                                                                                                            |                                                       |            | Office Roswell                                                     |                                                             |                                                                             | Kr /                                    |  |
| Title 18 U.S.C. Section 1001 and Title 43 U.S.C. Section 1212, make it a crime for any person knowingly and willfully to make to any department or agency of the United / States any false, fictitious or fraudulent statements or representations as to any matter within its jurisdiction.                                                              |                                                       |            |                                                                    |                                                             |                                                                             |                                         |  |
| ** BLM REVISED **                                                                                                                                                                                                                                                                             |                                                       |            |                                                                    |                                                             |                                                                             |                                         |  |
|                                                                                                                                                                                                                                                                                                                                                           |                                                       | •          |                                                                    |                                                             |                                                                             |                                         |  |
|                                                                                                                                                                                                                                                                                                                                                           |                                                       |            |                                                                    |                                                             | JUL 16 20                                                                   | 15 M                                    |  |