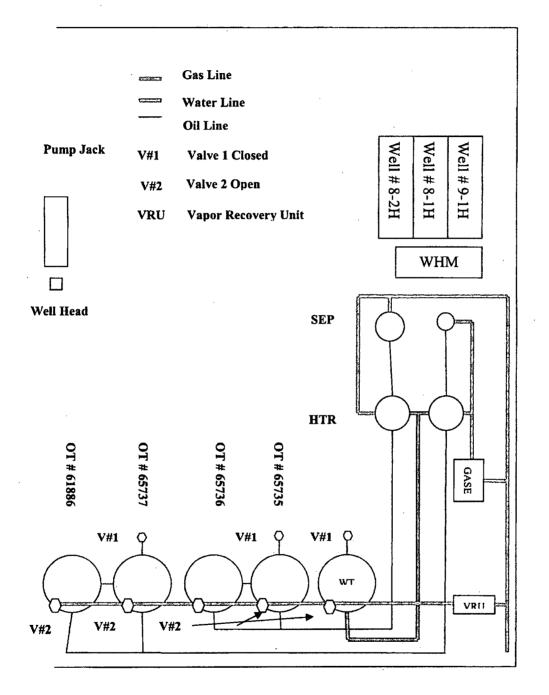

## SITE FACILITY DIAGRAM

Marshall & Winston, Inc. Medlin 8 Fed. Com #2H API 30-005-29079 Lease Serial #NMLC062524A CA #NMNM123457 Sec. 8, T15S, R31E Chaves Co., NM N

## WT IS TANKI

This sundry attachment is in request to utilize the Medlin Battery Facility located at the Medlin 8-2H well site, Sec. 8-M, T15S., R31E., Chaves Co., NM, for the purpose of Off Lease Measurement and Off Lease Storage and sales regarding the Medlin Com Federal wells; (8-1H, 8-2H and the 9-1H), in the following manner:

Oil is pumped to the facility from each well where the 8-1 and 8-2 combine at a single separator and HT. This production is passed through meter 1, stored in Tank 2 and 3. Monthly 24 hr production is performed on the 8-1 and 8-2 to determine the total production from these two wells for reporting sales purposes.

Oil from the Medlin 9-1H well is pumped to this facility to a separate separator/HT. The oil is measured at meter 1 there stored in Tank 5. Tank 4 is for over-flow (OF) purposes only and would only be used in case of emergency. The 9-1 tank has a line to the OF Tank 4, which remains sealed at all times unless a malfunction in operations calls for the use of the OF tank.

The method of allocation of production accountability procedures are:

Gas from the 9-1 has a dedicated Sep/HT. The gas from this well is measured by the producer at Meter 1, after the separator. Then it flows into the stream with 8-1 and the 8-2 gas production downstream from Meter 1.

The purchaser's meter (DCP) measures total gas at this facility downstream from the separators of all three wells. The gas production from the 9-1 is subtracted out from the total sales meter to yield the 9-1 production. This is accomplished in part by monthly well testing by shutting in the 8-1 and or 8-2 for 24, 48 or more hours. The difference calculated is reported for sales.