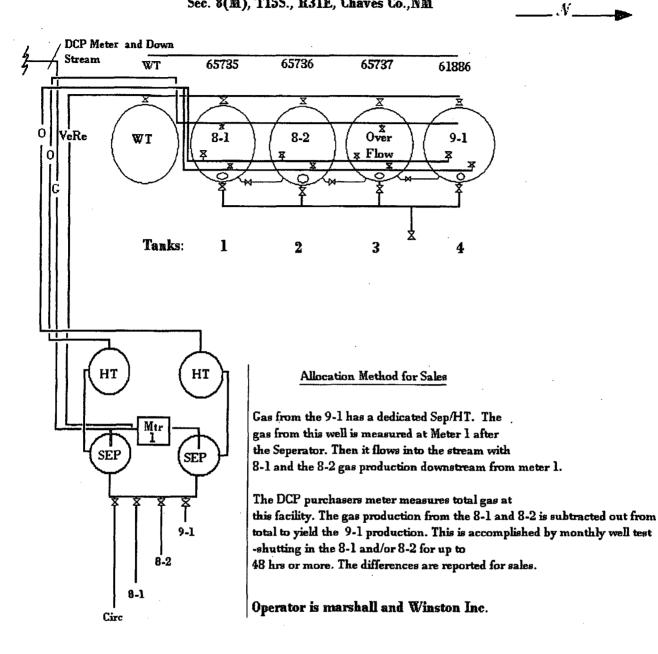

## Medhai Tank Battery Facility located at the Medlin Com Fed 8-2H, Sec. 8(M), T15S., R31E, Chaves Co.,NM

Oil is pumped to the facility from each well where the 8-1 and 8-2 combine at a single separator and HT. This production is passed through meter 1, stored in Tank 2 and 3. Monthly 24 hr production is performed on the 8-1 and 8-2 to determine the total production from these two wells for reporting sales purposes.

Oil from the Medlin 9-1H well is pumped to this facility to a separate separator/HT. The oil is measured at meter 1 there stored in Tank 5. Tank 4 is for over-flow (OF) purposes only and would only be used in case of emergency. The 9-1 tank has a line to the OF Tank 4, which remains sealed at all times unless a malfunction in operations calls for the use of the OF tank.

The method of allocation of production accountability procedures are:

Gas from the 9-1 has a dedicated Sep/HT. The gas from this well is measured by the producer at Meter 1, after the separator. Then it flows into the stream with 8-1 and the 8-2 gas production downstream from Meter 1.

The purchaser's meter (DCP) measures total gas at this facility downstream from the separators of all three wells. The gas production from the 9-1 is subtracted out from the total sales meter to yield the 9-1 production. This is accomplished in part by monthly well testing by shutting in the 8-1 and or 8-2 for 24, 48 or more hours. The difference calculated is reported for sales.