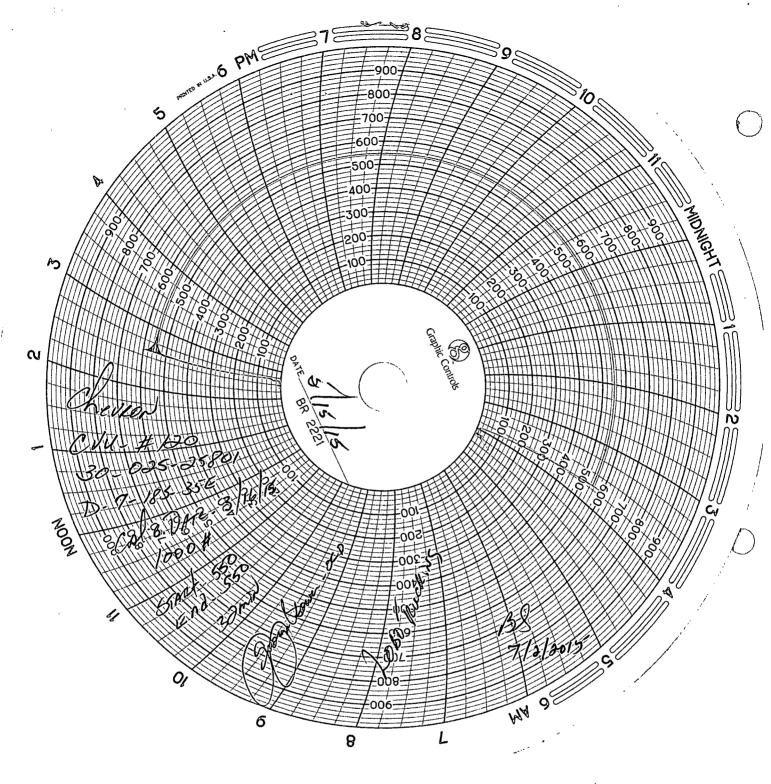

| Submit 1 Copy To Appropriate District                                              | State of <u>New N</u>                                   |                      | Form C-103                                                                               |
|------------------------------------------------------------------------------------|---------------------------------------------------------|----------------------|------------------------------------------------------------------------------------------|
| District I - (575) 393-6161<br>1625 N. French Dr., Hobbs, NM 88240                 | Energy, Minerals and Na                                 | tural Resources      | Revised July 18, 2013<br>WELL API NO.                                                    |
| District II - (575) 748-1283<br>811 S. First St., Artesia, NM 88210                |                                                         |                      | 3002525801                                                                               |
| District III - (505) 334-6178<br>1000 Rio Brozos Rd., Azlec, NM 87410              | 1220 South St. Francis Dr.                              |                      | 5. Indicate Type of Lease                                                                |
| District IV - (505) 476-3460                                                       | · "Santą Fe, NM 8                                       | 37505                | STATE FEE                                                                                |
|                                                                                    |                                                         |                      | 6. State Oil & Gas Lease No.<br>B 1306-1                                                 |
| (DO NOT USE THIS FORM FOR PROPOSAL                                                 | es and reports on wells<br>S to drill or to deepen or p | LUG BACK TO A        | 7. Lease Name or Unit Agreement Name<br>CENTRAL VACUUM UNIT                              |
| DIFFERENT RESERVOIR. USE "APPLICATION                                              | N FOR PERMIT" (FORM C-101) FO                           |                      | 8. Well Number                                                                           |
| PROPOSALS.) 1. Type of Well: Oil Well 🔲 Gas                                        | Well X Other Injector                                   | HOBBS OCD            | 120                                                                                      |
| 2. Name of Operator                                                                |                                                         | 11 14 0 0 0027       | 9. OGRID Number                                                                          |
| CHEVRON U.S.A.                                                                     |                                                         | JUN 2 6 2015         |                                                                                          |
| <ol> <li>Address of Operator</li> <li>SMITH ROAD MIDLAND, TX 79705</li> </ol>      |                                                         | RECEIVED             | 10. Pool name or Wildcat<br>VACUUM GRAYBURG SAN ANDRES                                   |
| 4. Well Location                                                                   |                                                         |                      |                                                                                          |
| Unit Letter_ D _:_60 _feet fro                                                     | m the _N_ line and _1100 _f                             | eet from the _W_ lin | ie /                                                                                     |
| Section 7 Town                                                                     |                                                         | 35 E NMP             | · · · · · · · · · · · · · · · · · · ·                                                    |
|                                                                                    | 1. Elevation <i>(Show whether</i><br>3973 GR            | DR, RKB, RT, GR, etc |                                                                                          |
| 12 Check A                                                                         | ppropriate Box to Indicate                              | Nature of Notice R   | eport or Other Data                                                                      |
|                                                                                    |                                                         | I                    |                                                                                          |
| NOTICE OF INTENTION TO:<br>PERFORM REMEDIAL WORK 🖸 PLUG AND ABANDON 🔲 REMEDIAL WOR |                                                         |                      | SUBSEQUENT REPORT OF:                                                                    |
| TEMPORARILY ABANDON CHANGE PLANS COMMENCE DRILLING OPNS. P AND A                   |                                                         |                      |                                                                                          |
| PULL OR ALTER CASING  MULTIPLE COMPL CASING/CEMENT JOB                             |                                                         |                      |                                                                                          |
|                                                                                    |                                                         |                      |                                                                                          |
| CLOSED-LOOP SYSTEM                                                                 |                                                         | OTHER: ANNUA         | I MIT TEST                                                                               |
| OTTER.                                                                             |                                                         | CITER. ANNOA         |                                                                                          |
|                                                                                    |                                                         |                      |                                                                                          |
|                                                                                    | ny proposed work). SEE RUL                              |                      | etails, and give pertinent dates, including<br>For Multiple Completions: Attach wellbore |
| CHEVRON U.S.A. INC HAS CO                                                          |                                                         |                      | WE11                                                                                     |
| CHART ATTACHED.                                                                    |                                                         | TEST ON THE ABOVE    | WELL.                                                                                    |
| **PLEASE NOTE THIS TEST IS FC                                                      | OR UIC ANNUAL TESTING**                                 |                      |                                                                                          |
|                                                                                    |                                                         |                      | <u> </u>                                                                                 |
| Spud Date:                                                                         | Rig Release                                             | e Date:              |                                                                                          |
|                                                                                    |                                                         | L                    |                                                                                          |
| I hereby certify that the information of                                           | above is true and complete                              | to the best of my k  | nowledge and belief.                                                                     |
| SIGNATURE: Afgard                                                                  | TITLE: REG                                              | ULATORY ASSISTANT    | DATE: June 17, 2015                                                                      |
| Type or print name: Adriann Garcia                                                 |                                                         |                      |                                                                                          |
| For State Use Only                                                                 |                                                         |                      |                                                                                          |
| APPROVED BY:                                                                       | much TITLE St.f.                                        | E Mu Jacor           | DATE 7/2/2015                                                                            |
| Conditions of Approval (if any):                                                   |                                                         |                      | O/ \\`\```                                                                               |
| $\bigcap$                                                                          |                                                         |                      |                                                                                          |
|                                                                                    |                                                         |                      | Λ                                                                                        |
|                                                                                    |                                                         | all                  | IL 1 6 2015                                                                              |
|                                                                                    |                                                         |                      | LUIU h                                                                                   |
|                                                                                    |                                                         |                      | ' A N                                                                                    |
| · · ·                                                                              |                                                         |                      | AL.                                                                                      |