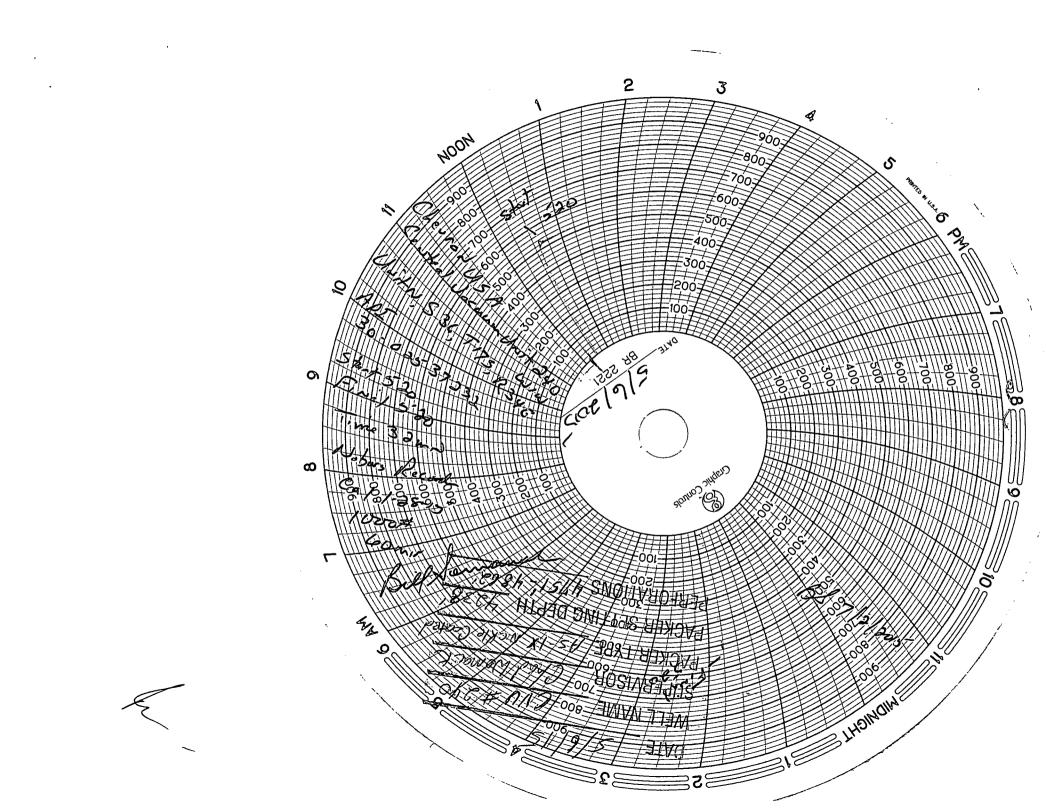

| Submit I Copy to Appropriate District                                              | State of New Me                                        |                                                                                    | Form C-103                                                                                 |  |  |
|------------------------------------------------------------------------------------|--------------------------------------------------------|------------------------------------------------------------------------------------|--------------------------------------------------------------------------------------------|--|--|
| Office<br><u>District 1</u> ~ (575) 393-6161                                       | Energy, Minerals and Natu                              | ral Resources                                                                      | Revised July 18, 2013                                                                      |  |  |
| 1625 N. French Dr., Hobbs, NM 83240<br>District II - (575) 748-1283                |                                                        |                                                                                    | WELL API NO.                                                                               |  |  |
| 811 S. First St., Artesia, NM 88210                                                | OIL CONSERVATION [<br>1220 South St. Fran              |                                                                                    | 3002537232                                                                                 |  |  |
| <u>District III</u> - (505) 334-6178<br>1000 Rio Brozos Rd., Aztec, NM 87410       | . Santa Fe, NM 87                                      |                                                                                    | 5. Indicate Type of Lease                                                                  |  |  |
| <u>District IV</u> - (505) 476-3460<br>1220 S. St. Francis Dr., Santa Fe. NM 87505 |                                                        | 000                                                                                | STATE FEE                                                                                  |  |  |
|                                                                                    |                                                        |                                                                                    | 6. State Oil & Gas Lease No.                                                               |  |  |
| SUNDRY NOTIC                                                                       | ES AND REPORTS ON WELLS                                |                                                                                    | 7. Lease Name or Unit Agreement Name                                                       |  |  |
| (DO NOT USE THIS FORM FOR PROPOSAL                                                 | S TO DRILL OR TO DEEPEN OR PLU                         | G BACK TO A                                                                        | CENTRAL VACUUM UNIT                                                                        |  |  |
| DIFFERENT RESERVOIR. USE "APPLICATION<br>PROPOSALS.)                               | N FOR PERMIT" (FORM C-TUT) FOR                         | HOBBS OCD                                                                          | 8. Well Number 240                                                                         |  |  |
|                                                                                    | Well 🔲 X Other Injector                                |                                                                                    |                                                                                            |  |  |
| 2. Name of Operator                                                                |                                                        | JUN 2 6 2015                                                                       | 9. OGRID Number                                                                            |  |  |
| CHEVRON U.S.A.                                                                     | 1                                                      |                                                                                    | 4323                                                                                       |  |  |
| 3. Address of Operator                                                             |                                                        |                                                                                    | 10. Pool name or Wildcat                                                                   |  |  |
| 15 SMITH ROAD MIDLAND, TX 79705                                                    |                                                        | RECEIVED                                                                           | VACUUM GRAYBURG SAN ANDRES                                                                 |  |  |
| 4. Well Location                                                                   | ······································                 |                                                                                    |                                                                                            |  |  |
| Unit Letter _N _:_ 257 _feet (                                                     | from the $_S_ line and _2519_ f$                       | eet from the $\mu$ I                                                               | ine                                                                                        |  |  |
| Section 36 Towns                                                                   |                                                        | 34-E NMPN                                                                          |                                                                                            |  |  |
|                                                                                    | 1. Elevation <i>(Show whether D</i><br>3986'           |                                                                                    | c.)                                                                                        |  |  |
| NOTICE OF INTER<br>PERFORM REMEDIAL WORK P<br>TEMPORARILY ABANDON                  |                                                        | ND ABANDON REMEDIAL WORK ALTERING CASING   E PLANS COMMENCE DRILLING OPNS. P AND A |                                                                                            |  |  |
| estimated date of starting an<br>diagram of proposed compl                         | ny proposed work). SEE RULE<br>letion or recompletion. | 19.15.7.14 NMAC                                                                    | etails, and give pertinent dates, including<br>. For Multiple Completions: Attach wellbore |  |  |
| CHEVRON U.S.A. INC HAS CO<br>CHART ATTACHED.<br>**PLEASE NOTE THIS TEST IS FO      | ONDUCTED THE ANNUAL MIT TE                             | ST ON THE ABOVE                                                                    | EWELL.                                                                                     |  |  |
| Spud Date:                                                                         | Rig Release (                                          | Date:                                                                              |                                                                                            |  |  |
| I hereby certify that the information of                                           | above is true and complete to                          | o the best of my k                                                                 | nowledge and belief.                                                                       |  |  |
| SIGNATURE:                                                                         | 100 L TITLE: REGUL                                     | ATORY ASSISTANI                                                                    | DATE: 17 June 2015                                                                         |  |  |
| Type or print name: Adriann Garcia                                                 | E-mail address: Adriann.Go                             | ırcia@chevron.co                                                                   | M PHONE: 432-687-7617                                                                      |  |  |