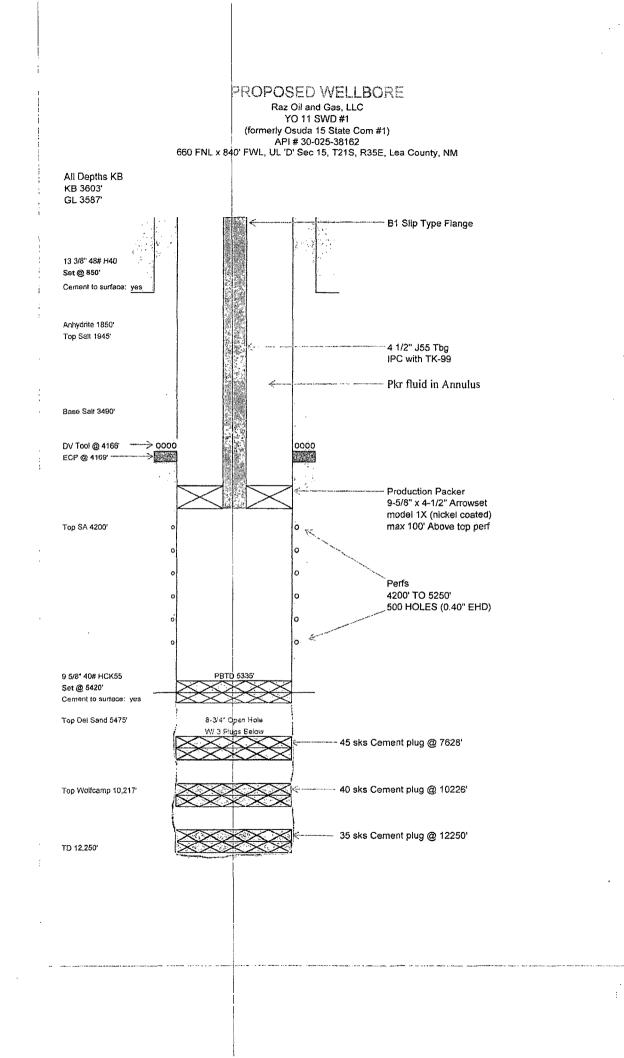

| 511 S. First St., Artes<br>Phone: (575) 748-12:<br><u>District III</u><br>1000 Rio Brazos Ros<br>Phone: (505) 334-61<br><u>District IV</u><br>1220 S. St. Francis D<br>Phone: (505),476-346 | id, Aziec, NM 87<br>78 Fax: (505) 334<br>r., Sania Fe, NM                                                             | -9720<br>410<br>-6170<br>87505                        |                                       | Oil Cor<br>1220 So                                  | Energy Minerals and Natural Resources<br>Oil Conservation Division JUN 0 8 2015<br>1220 South St. Francis Dr.<br>Santa Fe, NM 87505 RECEIVED |                    |                                                            |                                                          |                                                                                                                |  |  |
|---------------------------------------------------------------------------------------------------------------------------------------------------------------------------------------------|-----------------------------------------------------------------------------------------------------------------------|-------------------------------------------------------|---------------------------------------|-----------------------------------------------------|----------------------------------------------------------------------------------------------------------------------------------------------|--------------------|------------------------------------------------------------|----------------------------------------------------------|----------------------------------------------------------------------------------------------------------------|--|--|
| APPLIC                                                                                                                                                                                      | ATION                                                                                                                 | FOR P                                                 | ERMIT TO                              | )<br>DRILL, RE-EN                                   | NTER. DEE                                                                                                                                    | PEN, PI            | JUGBACK                                                    | . OR ADI                                                 | ) A ZONE                                                                                                       |  |  |
|                                                                                                                                                                                             |                                                                                                                       | r.,                                                   | Operator Name ar<br>Raz Oil and Ga    | nd Address                                          |                                                                                                                                              | <u> </u>           |                                                            | OGRID Numbo<br>370507                                    |                                                                                                                |  |  |
|                                                                                                                                                                                             |                                                                                                                       |                                                       | PO Box 11<br>Eunice, NM 8             | 80                                                  |                                                                                                                                              |                    |                                                            | > API Number                                             |                                                                                                                |  |  |
| Property                                                                                                                                                                                    | Code                                                                                                                  |                                                       |                                       | · Progerty                                          | ama                                                                                                                                          |                    |                                                            | 30-025-3816                                              | 2 ·                                                                                                            |  |  |
|                                                                                                                                                                                             | 02×                                                                                                                   |                                                       | ······                                | VOX ST                                              | VD YO 9                                                                                                                                      | TATE               | SWD                                                        |                                                          | 01                                                                                                             |  |  |
|                                                                                                                                                                                             | a size for                                                                                                            |                                                       |                                       | <sup>2</sup> Surface Lo                             |                                                                                                                                              |                    | 7F.                                                        |                                                          |                                                                                                                |  |  |
| UL - Lot!<br>D                                                                                                                                                                              | Section To<br>15                                                                                                      | 21S                                                   | Range<br>35E                          | Lot Idn Feet fr<br>660                              | 1                                                                                                                                            | 10                 | Feet From<br>840                                           | E/W Line<br>W                                            | County<br>Lea                                                                                                  |  |  |
|                                                                                                                                                                                             |                                                                                                                       |                                                       |                                       | * Proposed Botto                                    | m Hole Locatio                                                                                                                               | n                  |                                                            |                                                          | <u> </u>                                                                                                       |  |  |
| UL - Lot;<br>D                                                                                                                                                                              | Section To<br>15                                                                                                      | wuship<br>21S                                         | Range<br>35E                          | Lot Idn Feet fi<br>660                              |                                                                                                                                              | ne                 | Feet From<br>840                                           | E/W Line<br>W                                            | County<br>Lea 7                                                                                                |  |  |
|                                                                                                                                                                                             |                                                                                                                       | 210                                                   |                                       |                                                     |                                                                                                                                              |                    | I                                                          |                                                          |                                                                                                                |  |  |
|                                                                                                                                                                                             |                                                                                                                       |                                                       |                                       | 9. Pool Infor                                       |                                                                                                                                              |                    |                                                            |                                                          | Pool Code                                                                                                      |  |  |
|                                                                                                                                                                                             |                                                                                                                       |                                                       |                                       | SWD; San Andres                                     | 5                                                                                                                                            |                    |                                                            |                                                          | 96121                                                                                                          |  |  |
| 1                                                                                                                                                                                           |                                                                                                                       |                                                       |                                       | Additional Well I                                   | nformation                                                                                                                                   |                    |                                                            |                                                          | : -                                                                                                            |  |  |
| " Work E                                                                                                                                                                                    | Гуре                                                                                                                  |                                                       | <sup>12</sup> . Well Type<br>S        | <sup>D.</sup> Cable/R                               | otary                                                                                                                                        |                    | Lease Type <sup>15.</sup> Ground Level Elevation<br>S 3587 |                                                          |                                                                                                                |  |  |
| IG. Multi                                                                                                                                                                                   | ple                                                                                                                   | 17,                                                   | Proposed Depth                        | IS. Forma                                           | tion                                                                                                                                         |                    | S 5387<br>Contractor <sup>20</sup> . Spud Date             |                                                          |                                                                                                                |  |  |
| ' N                                                                                                                                                                                         |                                                                                                                       |                                                       | 5335                                  | san An<br>be from nearest fresh water               |                                                                                                                                              | Unk                | nown                                                       | Unknown                                                  |                                                                                                                |  |  |
| epth to Ground                                                                                                                                                                              | - 100'                                                                                                                |                                                       | Distanc                               | 4505°                                               |                                                                                                                                              |                    |                                                            | Distance to nearest surface water<br>Greater than 1 mile |                                                                                                                |  |  |
|                                                                                                                                                                                             |                                                                                                                       | ····· · · · · · · · · · · · · · · · ·                 |                                       |                                                     |                                                                                                                                              |                    | <u> </u>                                                   |                                                          |                                                                                                                |  |  |
| ]We will be u                                                                                                                                                                               | sing a close                                                                                                          | d-loop sy                                             | stem in lieu of l                     |                                                     |                                                                                                                                              |                    |                                                            |                                                          |                                                                                                                |  |  |
|                                                                                                                                                                                             | T                                                                                                                     |                                                       | 21. p                                 | roposed Casing and                                  | Cement Progr                                                                                                                                 | am                 |                                                            |                                                          |                                                                                                                |  |  |
| Туре                                                                                                                                                                                        | Hole Siz                                                                                                              |                                                       | Casing Size                           | Casing Weight/ft                                    | Setting De                                                                                                                                   | pth                | Sacks of Cen                                               |                                                          | Estimated TOC                                                                                                  |  |  |
| Surface                                                                                                                                                                                     | 17-1/2                                                                                                                | ·                                                     | 13-3/8"                               | 48                                                  |                                                                                                                                              |                    | 750                                                        |                                                          | urface-In Place                                                                                                |  |  |
| Prod                                                                                                                                                                                        | 12-1/4                                                                                                                | "                                                     | 9-5/8"                                | 40                                                  | 5420                                                                                                                                         |                    | . 1900                                                     | SI                                                       | urface-In Place                                                                                                |  |  |
| 1100                                                                                                                                                                                        |                                                                                                                       |                                                       |                                       |                                                     |                                                                                                                                              |                    |                                                            |                                                          |                                                                                                                |  |  |
|                                                                                                                                                                                             |                                                                                                                       |                                                       |                                       | /Cement Program: A                                  |                                                                                                                                              |                    |                                                            | ······································                   |                                                                                                                |  |  |
|                                                                                                                                                                                             |                                                                                                                       |                                                       | Enclosu                               | res: Wellbore Diagran                               | n, C102, Copy o                                                                                                                              | of Original        | C102                                                       |                                                          |                                                                                                                |  |  |
|                                                                                                                                                                                             |                                                                                                                       |                                                       | <sup>22.</sup> P                      | roposed Blowout Pr                                  | evention Progr                                                                                                                               | am                 |                                                            |                                                          |                                                                                                                |  |  |
|                                                                                                                                                                                             |                                                                                                                       | Type Worki                                            |                                       | orking Pressure                                     | ing Pressure Test Pres                                                                                                                       |                    |                                                            |                                                          | Manufacturer                                                                                                   |  |  |
|                                                                                                                                                                                             |                                                                                                                       |                                                       |                                       |                                                     |                                                                                                                                              |                    |                                                            | Camero                                                   | on/Schaffer .*                                                                                                 |  |  |
|                                                                                                                                                                                             | <sub>Туре</sub><br>/Pipe/Bli                                                                                          | nds                                                   |                                       | 3000                                                |                                                                                                                                              | 3000               | <u>.</u>                                                   |                                                          |                                                                                                                |  |  |
| Double                                                                                                                                                                                      | /Pipe/Bli                                                                                                             |                                                       |                                       | 3000                                                | 1                                                                                                                                            | 3000               |                                                            |                                                          | a the second data concerns of the second |  |  |
| Double<br>1 herebý certi                                                                                                                                                                    | /Pipe/Bli                                                                                                             | formation g                                           |                                       |                                                     |                                                                                                                                              |                    | NSERVATIO                                                  |                                                          | ON                                                                                                             |  |  |
| Double<br>I hereby certi<br>est of my know<br>further certify                                                                                                                               | /Pipe/Bli<br>fy that the in<br>ledge and be<br>that I have                                                            | formation g<br>lief.<br>complied                      | given above is tru<br>with 19.15.14.9 | 3000                                                | Approved By:                                                                                                                                 |                    |                                                            |                                                          | ON                                                                                                             |  |  |
| Double<br>I hereby certi<br>sst of my know<br>further certify<br>9.15.14.9 (B) D                                                                                                            | /Pipe/Bli<br>fy that the in<br>ledge and be<br>that I have                                                            | formation g<br>lief.<br>complied                      | given above is tru<br>with 19.15.14.9 | 3000<br>e and complete to the                       |                                                                                                                                              |                    | NSERVATION REPORTS                                         |                                                          | ON ·                                                                                                           |  |  |
| Double<br>I hereby certificest of my know<br>further certify<br>0.15.14.9 (B) P<br>ignature:                                                                                                | /Pipe/Bli                                                                                                             | formation g<br>lief.<br>complied<br>applicabl         | given above is tru<br>with 19.15.14.9 | 3000<br>e and complete to the                       | Approved By:                                                                                                                                 | OIL CO             | Lucity                                                     |                                                          | ON                                                                                                             |  |  |
| Double<br>I hereby certi<br>est of my know<br>further certify<br>0.15.14.9 (B) P<br>ignature:                                                                                               | /Pipe/Bli                                                                                                             | formation g<br>lief.<br>complied<br>applicable<br>ard | given above is tru<br>with 19.15.14.9 | 3000<br>e and complete to the                       | Approved By:<br>Title: Petro                                                                                                                 | OIL CO             | Ingineer                                                   | ON DIVISI                                                | 0N .                                                                                                           |  |  |
| Double<br>I hereby certif<br>est of my know<br>further certify<br>15.14.9 (B) V<br>ignature:<br>rinted name: E<br>rinted name: E                                                            | Pipe/Bli<br>fy that the in<br>ledge and be<br>v that I have<br>imAC [], in<br>Sully<br>hilly E. Frich-<br>Raz Oil and | formation g<br>lief.<br>complied<br>anglicabl         | given above is tru<br>with 19.15.14.9 | 3000<br>e and complete to the                       | Approved By:                                                                                                                                 | OIL CO             | Ingineer                                                   |                                                          | 0N<br>7/14/17                                                                                                  |  |  |
| Double<br>L hereby certiest of my know                                                                                                                                                      | Pipe/Bli<br>fy that the in<br>ledge and be<br>v that I have<br>imAC [], in<br>Sully<br>hilly E. Frich-<br>Raz Oil and | formation g<br>lief.<br>complied<br>anglicabl         | given above is tru<br>with 19.15.14.9 | 3000<br>e and complete to the<br>(A) NMAC [] and/or | Approved By:<br>Title: Petro                                                                                                                 | OIL COI<br>Dieum E | ingineer<br>1/15 Expi                                      | ON DIVISI                                                | 0N<br>7/14/17                                                                                                  |  |  |