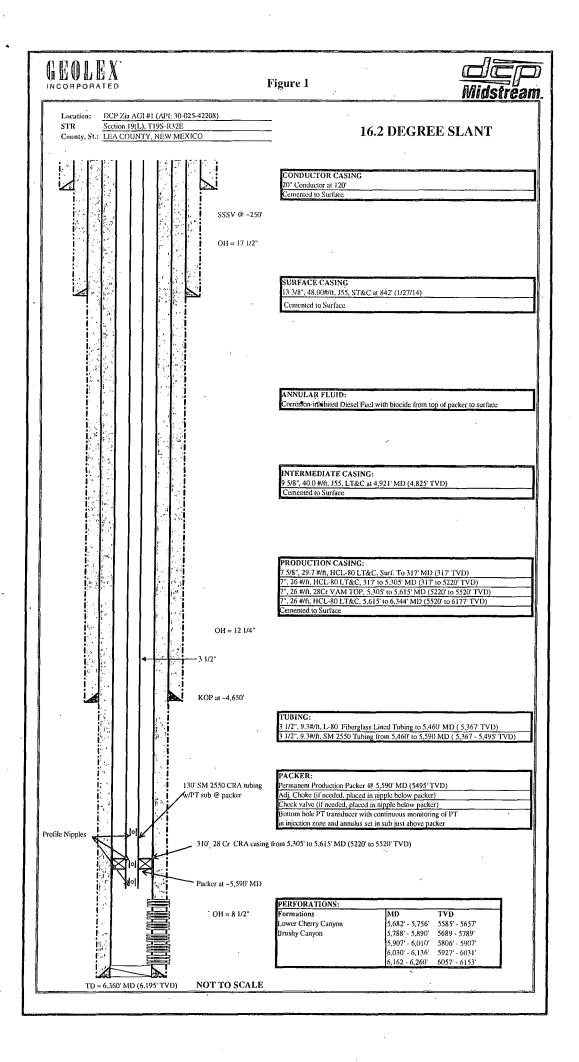

Based on the SRT results, the operator is not requesting any increase the current NMOCC-approved maximum allowable surface operating pressure (MAOP) for treated acid gas of 2,233 psig.

DCP proposes to proceed with the currently approved well completion. The 7-inch corrosion-resistant alloy casing (CRA) extends from 5,306 to 5,615 feet MD. The current top of perforations is 5,682 feet MD and the approved design allows for the packer to be set in the CRA (5,590 feet MD) and still be within 100 feet of the top perforation (5,682 feet MD). However, since the upper two perforated zones took no fluid during the tracer test at rates anticipated for injection this provides even more protection to, and isolation from, the overlying caprock. See Figure 1 for a proposed completion diagram.