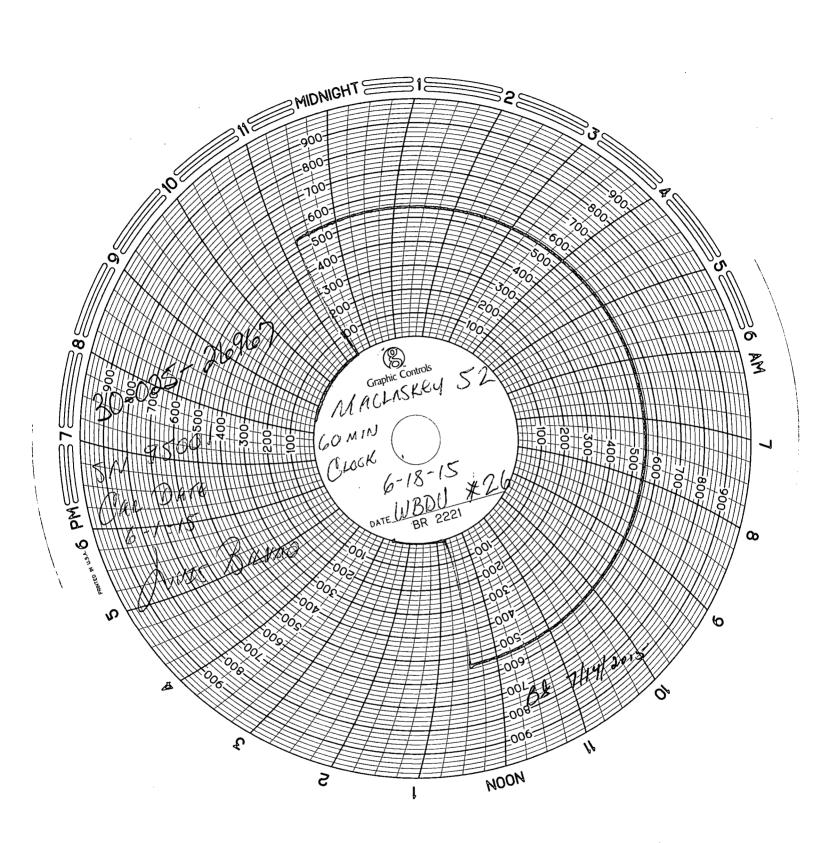

| Form 3160-5<br>(March 2012) UNITED STATES<br>DEPARTMENT OF THE INTERIOR<br>BUREAU OF LAND MANAGEMENT<br>SUNDRY NOTICES AND REPORTS ON WELLS<br>Do not use this form for proposals to drill or to re-enter an<br>abandoned well. Use Form 3160-3 (APD) for such proposals OCD                                            |                                                                                                                                                                                         |                                                                                                                                                                                            |                                                           | C                                                                                                              | ORM APPROVED<br>DMB No. 1004-0137<br>pires: October 31, 2014                                                |
|-------------------------------------------------------------------------------------------------------------------------------------------------------------------------------------------------------------------------------------------------------------------------------------------------------------------------|-----------------------------------------------------------------------------------------------------------------------------------------------------------------------------------------|--------------------------------------------------------------------------------------------------------------------------------------------------------------------------------------------|-----------------------------------------------------------|----------------------------------------------------------------------------------------------------------------|-------------------------------------------------------------------------------------------------------------|
| SUBMIT IN TRIPLICATE – Other instructions on page 2.                                                                                                                                                                                                                                                                    |                                                                                                                                                                                         |                                                                                                                                                                                            |                                                           | 7. If Unit of CA/Agreement, Name and/or No.                                                                    |                                                                                                             |
| 1. Type of Well Gas W                                                                                                                                                                                                                                                                                                   | ell 🔽 Other Inje                                                                                                                                                                        | ection                                                                                                                                                                                     | 1 0 2015                                                  | WBDU<br>8. Well Name and No.<br>West Blinebry Drinka                                                           | ard Unit (WBDU) #26 -                                                                                       |
| 2. Name of Operator<br>Apache Corporation (873)                                                                                                                                                                                                                                                                         |                                                                                                                                                                                         | RE                                                                                                                                                                                         | CEIVED                                                    | 9. API Well No.<br>30-025-26967                                                                                |                                                                                                             |
| 3a. Address<br>303 Veterans Airpark Lane, Suite 1000<br>Midland, TX 79705                                                                                                                                                                                                                                               |                                                                                                                                                                                         | 3b. Phone No. (include area code)<br>432/818-1062                                                                                                                                          |                                                           | 10. Field and Pool or Exploratory Area<br>Eunice; B-T-D, North (22900)                                         |                                                                                                             |
| 4. Location of Well (Footage, Sec., T., R., M., or Survey Description)                                                                                                                                                                                                                                                  |                                                                                                                                                                                         |                                                                                                                                                                                            | 11. County or Parish, State                               |                                                                                                                |                                                                                                             |
| 990' FNL & 660' FEL UL A Sec 8 T21S R37E                                                                                                                                                                                                                                                                                |                                                                                                                                                                                         |                                                                                                                                                                                            |                                                           | Lea County, NM                                                                                                 |                                                                                                             |
| 12. CHEC                                                                                                                                                                                                                                                                                                                | K THE APPROPRIATE BO                                                                                                                                                                    | X(ES) TO INDICATE NATURE                                                                                                                                                                   | E OF NOTIC                                                | E, REPORT OR OTHE                                                                                              | ER DATA                                                                                                     |
| TYPE OF SUBMISSION                                                                                                                                                                                                                                                                                                      | TYPE OF ACTION                                                                                                                                                                          |                                                                                                                                                                                            |                                                           |                                                                                                                |                                                                                                             |
| Notice of Intent                                                                                                                                                                                                                                                                                                        | Acidize                                                                                                                                                                                 | Deepen<br>Fracture Treat                                                                                                                                                                   | =                                                         | action (Start/Resume)                                                                                          | <ul><li>☐ Water Shut-Off</li><li>✓ Well Integrity</li></ul>                                                 |
| Subsequent Report                                                                                                                                                                                                                                                                                                       | Casing Repair<br>Change Plans                                                                                                                                                           | New Construction     Plug and Abandon     Plug Back                                                                                                                                        | Temp                                                      | complete Other<br>mporarily Abandon<br>ater Disposal                                                           |                                                                                                             |
| <ul> <li>13. Describe Proposed or Completed Op<br/>the proposal is to deepen directiona<br/>Attach the Bond under which the w<br/>following completion of the involv<br/>testing has been completed. Final <i>J</i><br/>determined that the site is ready for</li> <li>Apache tested this well 6/18/2015 for</li> </ul> | peration: Clearly state all per<br>lly or recomplete horizontal<br>ork will be performed or pro<br>ed operations. If the operation<br>Abandonment Notices must be<br>final inspection.) | tinent details, including estimated<br>ly, give subsurface locations and<br>ovide the Bond No. on file with B<br>on results in a multiple completio<br>be filed only after all requirement | d starting dat<br>measured an<br>LM/BIA. R<br>n or recomp | e of any proposed work<br>d true vertical depths of<br>equired subsequent reputed<br>letion in a new interval, | f all pertinent markers and zones.<br>orts must be filed within 30 days<br>a Form 3160-4 must be filed once |