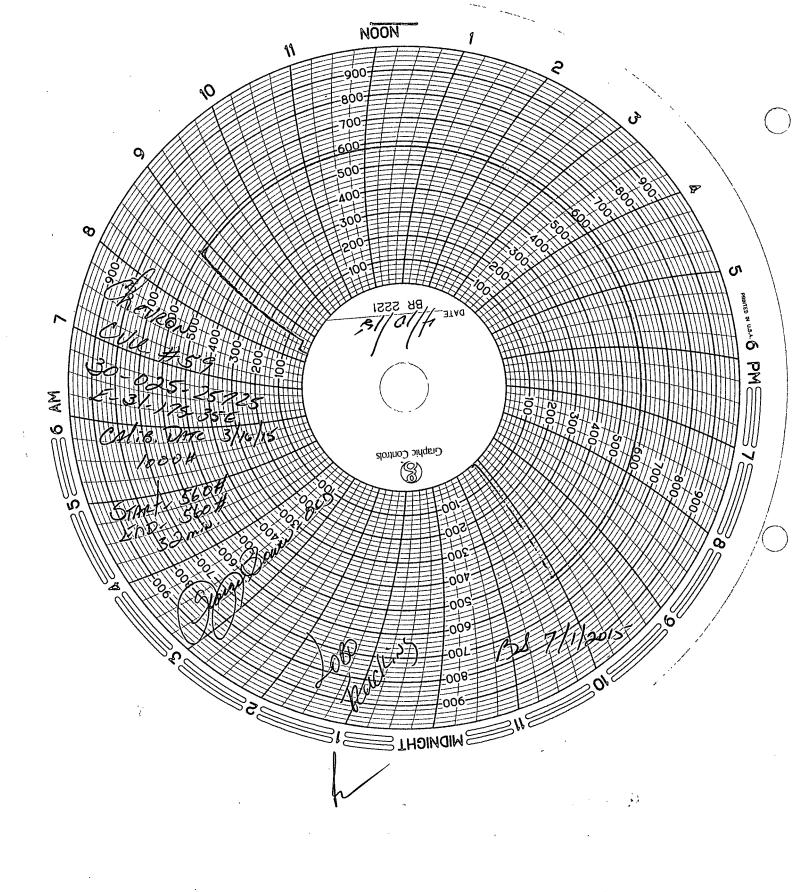

| Submit 1 Copy To Appropriate District                                                                                                                              | State of New Mexico                                                          | • Form C-103                                           |
|--------------------------------------------------------------------------------------------------------------------------------------------------------------------|------------------------------------------------------------------------------|--------------------------------------------------------|
| Office<br><u>District 1</u> - (575) 393-6161                                                                                                                       | Energy, Minerals and Natural Resources                                       | Revised July 18, 2013                                  |
| 1625 N. French Dr., Hobbs, NM 88240<br><u>District II</u> – (575) 748-1283                                                                                         | OIL CONŜERVATION DIVISION                                                    | WELL API NO.<br>3002525725                             |
| 811 S. First St., Artesia, NM 88210<br><u>District III</u> ~ (505) 334-6178                                                                                        | 1220 South St. Francis Dr.                                                   | 5. Indicate Type of Lease                              |
| 1000 Rio Brazos Rd., Aztec, NM 87410<br><u>District IV</u> - (505) 476-3460                                                                                        | Santa Fe, NM 87505                                                           | STATE FE77E                                            |
|                                                                                                                                                                    |                                                                              | 6. State Oil & Gas Lease No.<br>B 1501                 |
|                                                                                                                                                                    | CES AND REPORTS ON WELLS<br>LS TO DRILL OR TO DEEPEN OR PLUG BACK TO A       | 7. Lease Name or Unit Agreement Name                   |
|                                                                                                                                                                    | N FOR PERMIT" (FORM C-101) FOR SUCH                                          | 8. Well Number                                         |
| ,                                                                                                                                                                  | s Well X Other Injector                                                      | 59 🖌                                                   |
| 2. Name of Operator<br>CHEVRON U.S.A.                                                                                                                              | HOBBS OCD                                                                    | 9. OGRID Number<br>4323                                |
| 3. Address of Operator<br>15 SMITH ROAD MIDLAND, TX 79705                                                                                                          | JUN 1 9 2015                                                                 | 10. Pool name or Wildcat<br>VACUUM GRAYBURG SAN ANDRES |
| 4. Well Location                                                                                                                                                   | DECEIVED                                                                     |                                                        |
|                                                                                                                                                                    | from the _N_ line and _1200 _feet from the _W_                               |                                                        |
|                                                                                                                                                                    | vnship 17 S Range 35 E NM<br>11. Elevation (Show whether DR, RKB, RT, GR, et | ,                                                      |
|                                                                                                                                                                    | 3977 GL                                                                      |                                                        |
| 12. Check                                                                                                                                                          | Appropriate Box to Indicate Nature of Notice, F                              | Report or Other Data                                   |
| NOTICE OF INTENTION TO: SUBSEQUENT REPORT OF:                                                                                                                      |                                                                              |                                                        |
| PERFORM REMEDIAL WORK 📃 PLUG AND ABANDON 🔲 REMEDIAL WORK 🗌 ALTERING CASING 🗌                                                                                       |                                                                              |                                                        |
|                                                                                                                                                                    |                                                                              |                                                        |
| PULL OR ALTER CASING MULTIPLE COMPL CASING/CEMENT JOB                                                                                                              |                                                                              |                                                        |
| CLOSED-LOOP SYSTEM                                                                                                                                                 |                                                                              |                                                        |
| OTHER:                                                                                                                                                             | OTHER: ANNUA                                                                 | AL MIT TEST                                            |
|                                                                                                                                                                    |                                                                              |                                                        |
| 13. Describe proposed or comp                                                                                                                                      | bleted operations. (Clearly state all pertinent d                            | etails, and give pertinent dates, including            |
| estimated date of starting any proposed work). SEE RULE 19.15.7.14 NMAC. For Multiple Completions: Attach wellbore diagram of proposed completion or recompletion. |                                                                              |                                                        |
|                                                                                                                                                                    |                                                                              |                                                        |
| CHEVRON U.S.A. INC HAS CONDUCTED THE ANNUAL MIT TEST ON THE ABOVE WELL.                                                                                            |                                                                              |                                                        |
| CHART ATTACHED.<br>**PLEASE NOTE THIS TEST IS F                                                                                                                    | OR UIC ANNUAL TESTING**                                                      |                                                        |
|                                                                                                                                                                    |                                                                              |                                                        |
|                                                                                                                                                                    |                                                                              |                                                        |
| Spud Date:                                                                                                                                                         | Rig Release Date:                                                            |                                                        |
|                                                                                                                                                                    |                                                                              |                                                        |
| I hereby certify that the information                                                                                                                              | above is true and complete to the best of my l                               | knowledge and belief.                                  |
| Λ                                                                                                                                                                  |                                                                              |                                                        |
| SIGNATURE: A. Ym                                                                                                                                                   | TITLE: REGULATORY ASSISTAN                                                   | DATE: <u>Ile June</u> 2015                             |
| Type or print name: Adriann Garcia                                                                                                                                 | E-mail address: Adriann.Garcia@chevron.cc                                    | PHONE: 432-687-7617                                    |
| For State Use Only                                                                                                                                                 |                                                                              |                                                        |
| APPROVED BY: <u>Bell Source</u><br>Conditions of Approval (if any):                                                                                                | mak TITLE Staff Manager                                                      |                                                        |
| · · ·                                                                                                                                                              |                                                                              | 0015                                                   |
| JUL 2 3 2015                                                                                                                                                       |                                                                              |                                                        |
|                                                                                                                                                                    | JUL                                                                          |                                                        |
|                                                                                                                                                                    | -                                                                            |                                                        |
|                                                                                                                                                                    | ,                                                                            | hav                                                    |
|                                                                                                                                                                    |                                                                              | Au.                                                    |