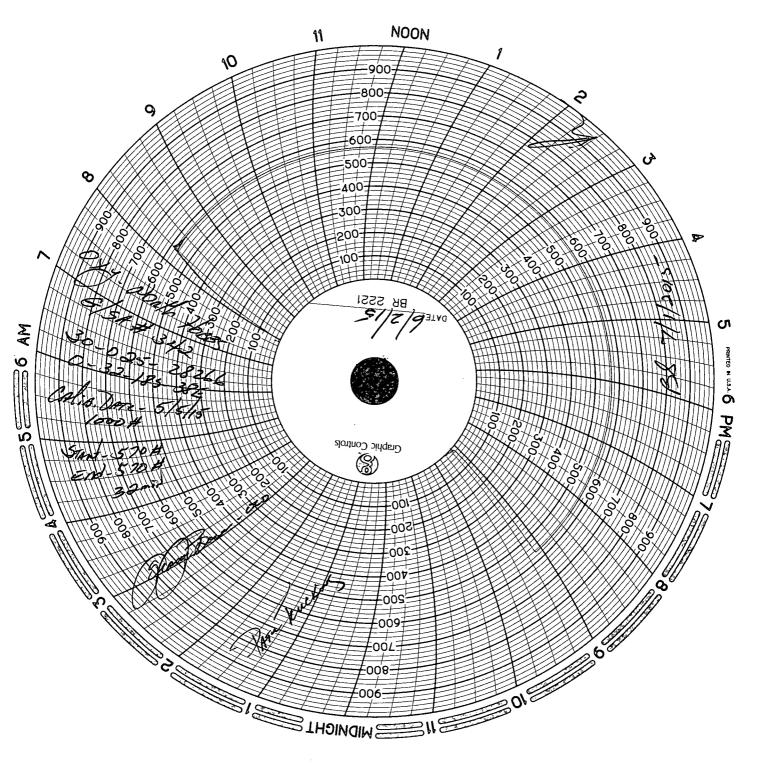

Date of test: 06/02/2015

12.

Pressure readings: Initial - 570 PSI; Ending - 570 PSI

Length of test: 32 minutes

Witnessed: Yes - George Bower w/NMOCD

| I hereby certify that the information above is true and co<br>constructed or | mplete to the best of my knowled | dge and belief. 1     | I further certify that any pi | t or below-grade | tank has | peen/will be |
|------------------------------------------------------------------------------|----------------------------------|-----------------------|-------------------------------|------------------|----------|--------------|
| closed according to NMOCD guidelines                                         | , a general permit               | or an (attach<br>plan | ned) alternative OCD-ap       | proved           |          |              |
| SIGNATURE / NUMOLY CI                                                        | annon                            | TITLE AC              | dministrative Associate       | e                | DATE     | 06/11/2015   |
| TYPE OR PRINT NAME Mendy A. Johnson                                          | E-mail address:                  | mendy_johns           | son@oxy.com                   | TELEPHON         | E NO.    | 806-592-6280 |
| For State Use Only                                                           |                                  |                       |                               |                  |          |              |
| APPROVED BY Bill Sonn                                                        | maken                            | TITLE                 | Staff Man                     | ager             | DATE     | 7/1/2015     |
| CONDITIONS OF APPROVAL IF ANY:                                               |                                  |                       |                               |                  |          | Í            |
|                                                                              |                                  |                       | J                             | UL 23            | 2015     | h            |