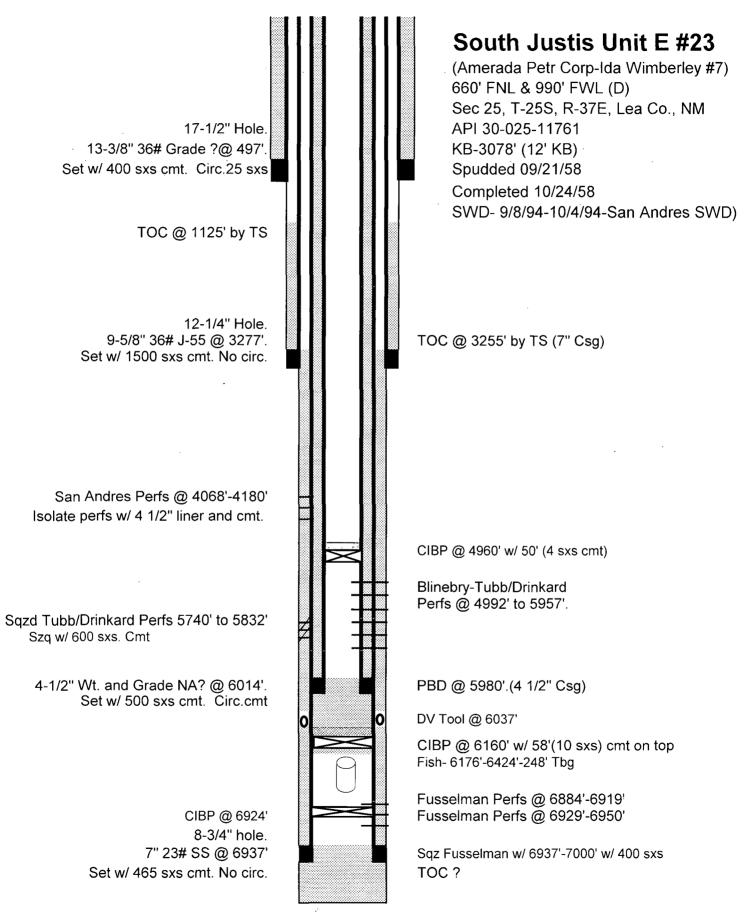

| MIKIND 7                                                 | /27/2015                                                                                                          | JUL                                                            | 272015 k                          |
|                                                                                                                                                                                                    | , major ,                                                | -1/2/0                                                                                                            | UUL UUL                                                        | Ø                                 |

## WELLBORE SCHEMATIC