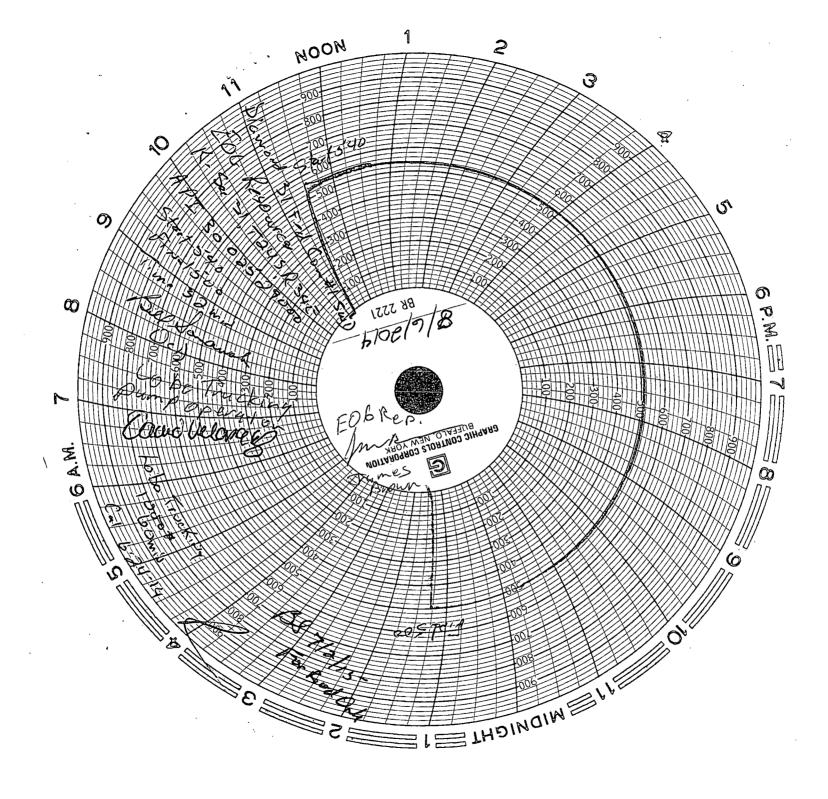

8/06/14 Rerun MIT test per request from NMOCD. Retest successful to 540 psi. Chart attached. Returned to injection.