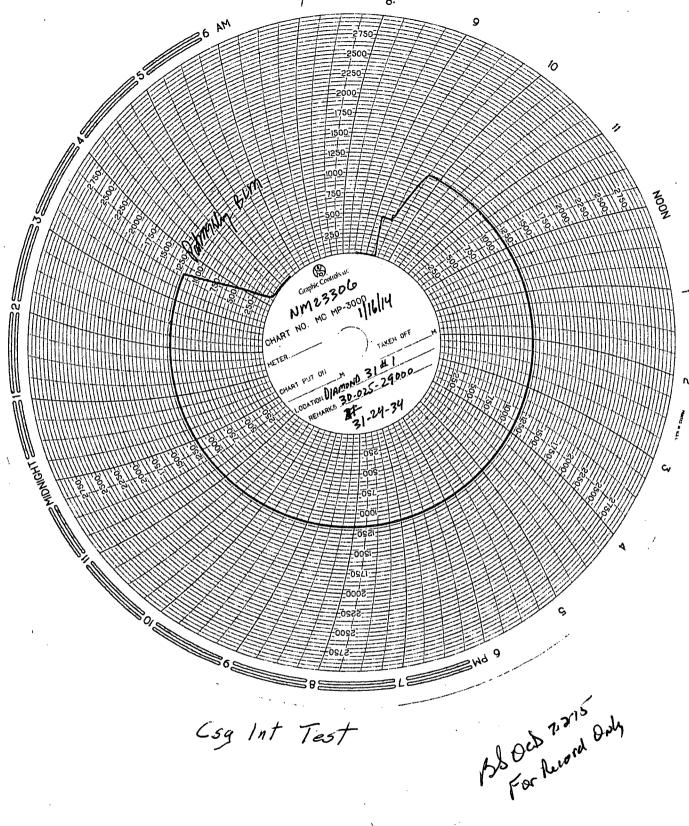

1/22/14 Notified NMOCD to evaluate CBL. Received permission to proceed from NMOCD., Acidized w/

1/22/14 Notified NMOCD to evaluate CBL. Received permission to proceed from NMOCD., Acidize 3150 gals 10% Acetic acid. Close well in. 1/23/14 RIH to begin perforating. 1/25/14 Finish perforating. Perforated from 5465 to 7028', 0.38", 3828 holes. 1/26/14 RIH w/ 3.5" IPC injection tubing and 7" packer. Packer set at 5411'. 1/27/14 RIH and reset packer at 5280'. 1/28/14 Ran successful MIT test to 520 psi for 30 minutes. Test witnessed by BLM. Original chart hand carried to NMOCD - Hobbs. Permission given to begin injection.

8/06/14 Rerun MIT test per request from NMOCD. Retest successful to 540 psi. Chart attached. Returned to injection.