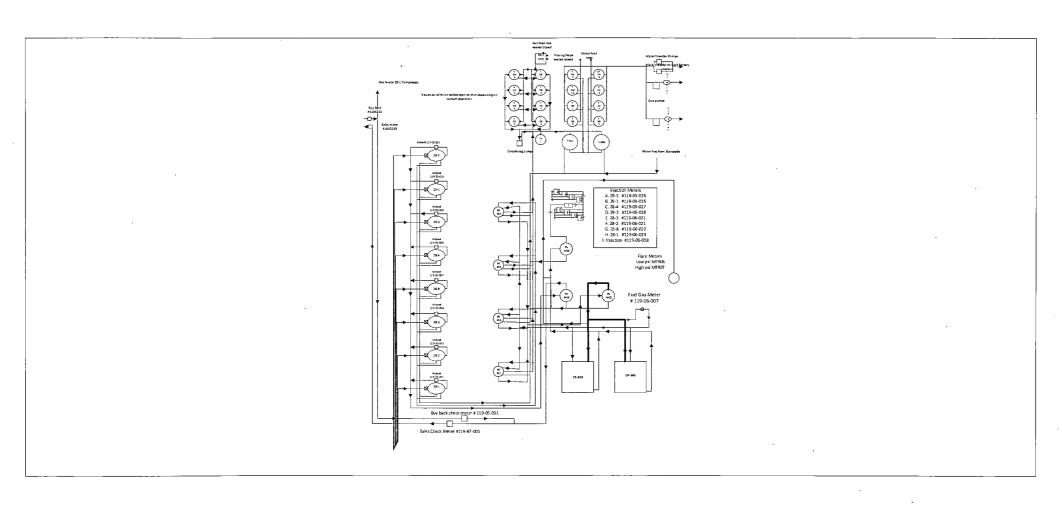

## APPLICATION FOR EXCEPTION TO NO-FLARE RULE 19:15.18.12

(See Rule 19.15.18.12 NMAC and Rule 19.15.7.37 NMAC)

|              |                                                                                                                                                               |                | JU                     | L 2 3 2015                            |  |
|--------------|---------------------------------------------------------------------------------------------------------------------------------------------------------------|----------------|------------------------|---------------------------------------|--|
| A.           | Applicant ConocoPhillips Company                                                                                                                              |                | ₽≥ı                    | , , , , , , , , , , , , , , , , , , , |  |
|              | whose address is P.O. Box 51810 Midland, T                                                                                                                    | X 79710        | # <b>K</b> i           | ECEIVED ,                             |  |
|              | hereby requests an exception to Rule 19.15.                                                                                                                   | 18.12 for      |                        | days o                                |  |
|              | October 20 , Yr 2015 ,                                                                                                                                        | for the follow | ving described tank    | battery (or LACT):                    |  |
|              | Name of Lease Wilder Federal CTB                                                                                                                              | Name of        | Pool Jennings, Uppe    | er Bone Spring Shale                  |  |
|              | Location of Battery: Unit Letter A                                                                                                                            | Section 29     | Township <u>26S</u>    | Range 32E                             |  |
|              | Number of wells producing into battery 8                                                                                                                      |                |                        |                                       |  |
| В.           | Based upon oil production of                                                                                                                                  | t              | parrels per day, the e | stimated * volume                     |  |
|              | of gas to be flared is 60                                                                                                                                     | MCF; Value     |                        | per day.                              |  |
| C.           | Name and location of nearest gas gathering                                                                                                                    | facility:      |                        |                                       |  |
| D.           | DistanceEstimated cost of connection                                                                                                                          |                |                        |                                       |  |
| E.           | This exception is requested for the following reasons:                                                                                                        |                |                        |                                       |  |
|              | Scheduled shut-down of Ramsey Gas Plant.                                                                                                                      |                |                        |                                       |  |
|              | See Attachment well list                                                                                                                                      |                |                        |                                       |  |
|              | Site Security Diagram attached                                                                                                                                |                |                        |                                       |  |
|              |                                                                                                                                                               |                |                        |                                       |  |
| ATOF         |                                                                                                                                                               | OIL CONSI      | ERVATION DIVIS         | ION                                   |  |
| ı have l     | that the rules and regulations of the Oil Conservation been complied with and that the information given above uplete to the best of my-knowledge and belief. | Approved U     | Intil 10/20            | 12015                                 |  |
| are_         | Thong Jogers                                                                                                                                                  | Ву             | Majupst                | Hown-                                 |  |
| l Nam<br>Rho | ne<br>nda Rogers Staff Regulatory Technician                                                                                                                  | Title          | Sint, 15               | upervisor                             |  |
|              |                                                                                                                                                               | 1              |                        | •                                     |  |
| l Addr       | ress_rogerrs@conocophillips.com                                                                                                                               | Date           | 7/27/                  | 2015                                  |  |