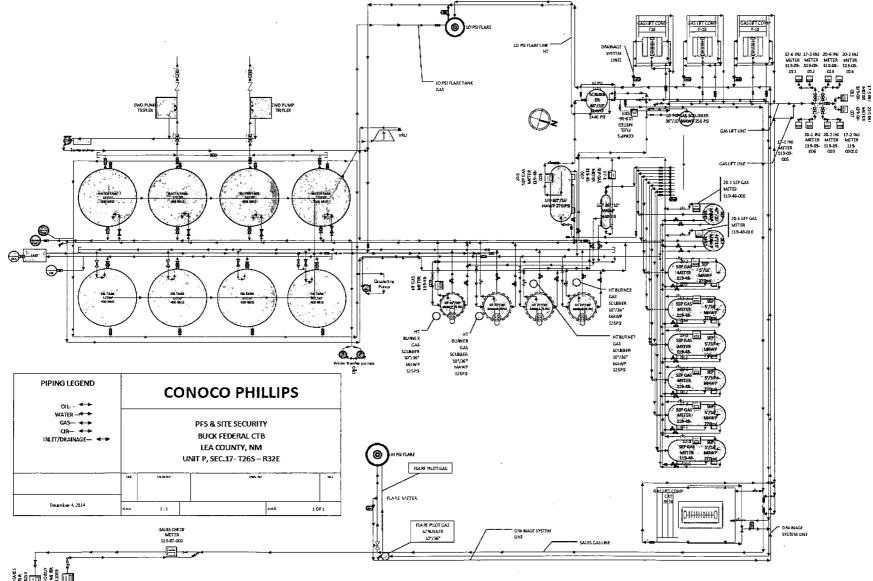

## **APPLICATION FOR EXCEPTION TO NO-FLARE RULE 19.15.18.12**

(See Rule 19.15.18.12 NMAC and Rule 19.15.7.37 NMAC)

| A.            | Applicant ConocoPhillips Company                                                                                                                  |                                        | HOBBSOCD               |  |
|---------------|---------------------------------------------------------------------------------------------------------------------------------------------------|----------------------------------------|------------------------|--|
|               | whose address is _P. O. Box 51810 Midland,                                                                                                        |                                        | JUL 2 3 2015,          |  |
|               | hereby requests an exception to Rule 19.15                                                                                                        | 5.18.12 for                            | RECEIVED days or until |  |
|               | October 20 , Yr 2015 , for the following described tank battery (or LACT):<br>Name of Lease Buck Federal Central Tank Battery Name of Pool Avalon |                                        |                        |  |
|               |                                                                                                                                                   |                                        |                        |  |
|               | Location of Battery: Unit Letter                                                                                                                  | _Section <u>17</u> Township <u>26S</u> | Range <u>32E</u>       |  |
|               | Number of wells producing into battery <u>10</u>                                                                                                  |                                        |                        |  |
| B.            | Based upon oil production of                                                                                                                      | barrels per day, the                   | estimated * volume     |  |
|               | of gas to be flared is <u>150</u>                                                                                                                 | _MCF; Value                            | per day.               |  |
| C.            | Name and location of nearest gas gathering facility:                                                                                              |                                        |                        |  |
|               |                                                                                                                                                   |                                        |                        |  |
| D.            | DistanceEstimated cost of connection                                                                                                              |                                        |                        |  |
| E.            | This exception is requested for the following reasons:   Scheduled shut-down of Ramsey Gas Plant.                                                 |                                        |                        |  |
|               |                                                                                                                                                   |                                        |                        |  |
|               | See Attachment well list                                                                                                                          |                                        |                        |  |
|               | Site Security Diagram attached                                                                                                                    |                                        |                        |  |
|               |                                                                                                                                                   |                                        |                        |  |
|               | hat the rules and regulations of the Oil Conservation                                                                                             | OIL CONSERVATION DIVI                  | SION                   |  |
|               | en complied with and that the information given abov<br>the to the best of my knowledge and belief.                                               | Approved Until 10/20                   | 12015                  |  |
| Signature     | onde begins                                                                                                                                       | By Majers                              | Brown                  |  |
| Printed Name  | a Rogers Staff Regulatory Technician                                                                                                              | Title Dist.                            | mentisa                |  |
|               | s rogerrs@conocophillips.com                                                                                                                      | Date 7/27                              | 12015                  |  |
|               |                                                                                                                                                   |                                        | /                      |  |
| Date 07/17/20 |                                                                                                                                                   |                                        |                        |  |