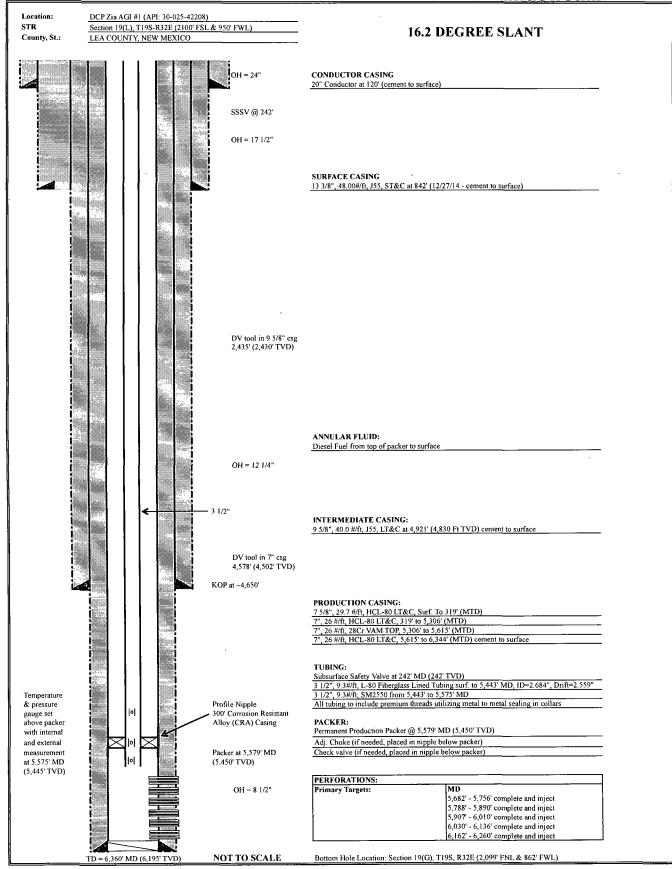

The DCP Zia AGI #1 well was drilled and completed under the regulatory supervision of the BLM. Sundry notices for each step of the operation through the perforation and Step-Rate Testing have been submitted and approved. As a courtesy, C-103 forms were also provided to the NMOCD and can be found on the NMOCD website. This notice includes information concerning the installation of the permanent packer and tubing; this data will also be provided to the BLM along with the mechanical integrity test (MIT) results.

The top of the Halliburton permanent packer is set at 5,579.41 ft MD (5,449.85 ft TVD). Just above the packer is a Schlumberger Pressure-Temperture (P-T) Receptacle, located at a depth of 5,574.55 ft MD (5,445.30 ft TVD). Three joints nickel tubing and 170 joints of fiberglass-lined tubing are present between the P-T Receptacle and the Halliburton Subsurface Safety Valve (SSSV), which is located at a depth of 242.49 ft (MD and TVD). A detailed pipe tally and "as built" diagram is attached.

On July 16, 2015, fluid in the injection tubing and 7-inch casing annulus was displaced with 270 bbls of Cortron RU-160 Methanol and Cortron R2525 treaded diesel prior to landing the tubing. The Wellhead/Tree adaptor flange and tie in control fitting components were installed and pressure-tested to 5,000 psi for 15 minutes. On July 20, 2015 a MIT was successfully performed and witnessed by a NMOCD representative. The results of the MIT were provided on a separated C-103 form following the test.

This C-103 form is the final C-103 for the Zia AGI #1. The well installations have been successfully completed and tested pursuant to all of the requirements of the NMOCC Order R-12546-K. The H2S contingency plan has also been approved and the well can be put into service upon completion of the surface facility installations, which is expected by the end of July 2015.