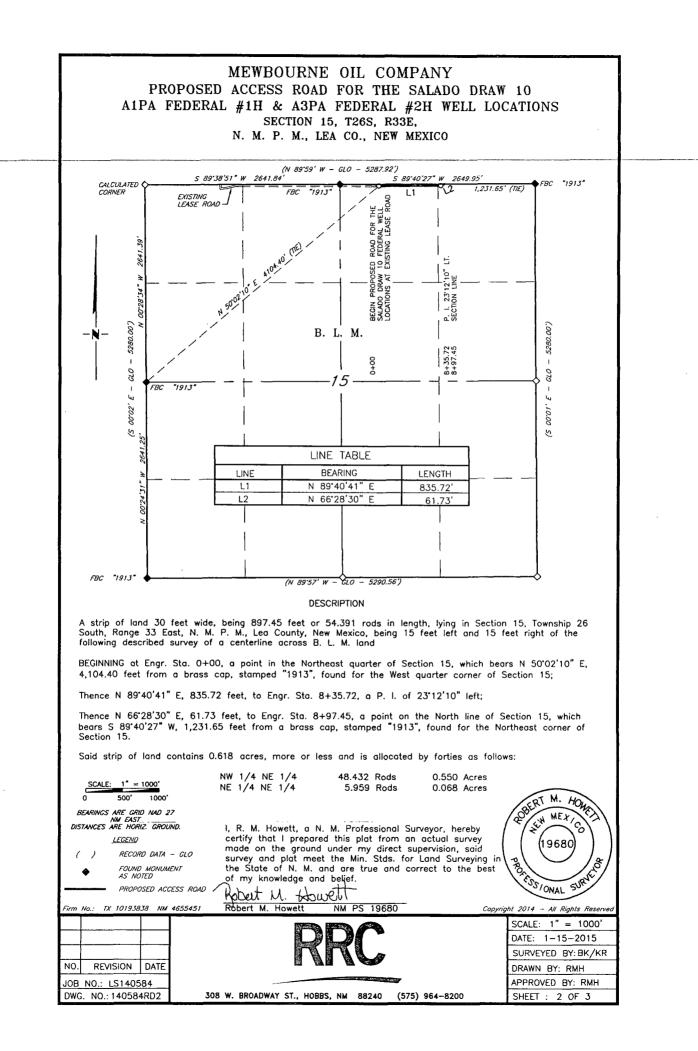

| District I<br>1625 N. French Dr., Hobbs, NM 88240<br>Phone: (575) 393-6161 Fax: (575) 393-0720<br>District II<br>811 S. First St., Artesia, NM 88210<br>Phone: (575) 748-1283 Fax: (575) 748-9720<br>District III<br>1000 Rio Brazos Road, Aztec, NM 87410<br>Phone: (505) 334-6178 Fax: (505) 334-6170<br>District IV |          |           | State of New Mexico Form<br>Energy, Minerals & Natural Resources Departme <b>riOBBS OCD</b> Revised August 1<br>OIL CONSERVATION DIVISION Submit one copy to appro<br>1220 South St. Francis Dr.<br>Santa Fe, NM 87505 |          |                   |          |                  |                      | opriate<br>Office |          |                                              |  |
|------------------------------------------------------------------------------------------------------------------------------------------------------------------------------------------------------------------------------------------------------------------------------------------------------------------------|----------|-----------|------------------------------------------------------------------------------------------------------------------------------------------------------------------------------------------------------------------------|----------|-------------------|----------|------------------|----------------------|-------------------|----------|----------------------------------------------|--|
| -1220 S. St. Francis Dr., Sant<br>Phone: (505) 476-3460 Fax:                                                                                                                                                                                                                                                           |          |           |                                                                                                                                                                                                                        |          |                   |          |                  | RECE                 | IVED              |          |                                              |  |
|                                                                                                                                                                                                                                                                                                                        |          |           | WELL LO                                                                                                                                                                                                                | OCAT     | ION AND           | ACR      | REAGE DEDIC      | CATION PLA           | Т                 |          |                                              |  |
| 30-025-4271                                                                                                                                                                                                                                                                                                            |          |           | 6 9                                                                                                                                                                                                                    | 2 Pool C |                   | je je    | LED HILLS        | 3 Pool Na            |                   | ENG.     | SHALE                                        |  |
| <sup>4</sup> Property Code<br>315055                                                                                                                                                                                                                                                                                   |          |           | <sup>5</sup> Property Name<br>SALADO DRAW 10 A1PA FEDERAL                                                                                                                                                              |          |                   |          |                  | 6 Well Number<br>1 H |                   |          |                                              |  |
| <sup>7</sup> OGRID N<br>14744                                                                                                                                                                                                                                                                                          | D.       |           |                                                                                                                                                                                                                        | ME       |                   | erator N | ame<br>L COMPANY |                      |                   | 9        | Elevation 3325'                              |  |
|                                                                                                                                                                                                                                                                                                                        |          |           |                                                                                                                                                                                                                        |          | <sup>10</sup> Sur | face     | Location         |                      |                   |          |                                              |  |
| UL or lot no.                                                                                                                                                                                                                                                                                                          | Section  | Townshi   | p Range                                                                                                                                                                                                                | Lot Idr  | n Feet from       | 1 the    | North/South line | Feet From the        | East/W            | est line | County                                       |  |
| Р                                                                                                                                                                                                                                                                                                                      | 10       | 26S       | 33E                                                                                                                                                                                                                    |          | 185               | •        | SOUTH            | 380                  | EA                | ST       | LEA                                          |  |
|                                                                                                                                                                                                                                                                                                                        |          |           | 11 ]                                                                                                                                                                                                                   | Bottom   | Hole Loca         | ation    | If Different Fr  | om Surface           |                   |          |                                              |  |
| UL or lot no.                                                                                                                                                                                                                                                                                                          | Section  | Townshi   | p Range                                                                                                                                                                                                                | Lot Idr  | Feet fron         | n the    | North/South line | Feet from the        | East/W            | est line | County                                       |  |
| A                                                                                                                                                                                                                                                                                                                      | 10       | 26S       | 33E                                                                                                                                                                                                                    |          | 330               | )        | NORTH            | 330                  | EA                | ST       | LEA                                          |  |
| <sup>12</sup> Dedicated Acres                                                                                                                                                                                                                                                                                          | 13 Joint | or Infill | 14 Consolidation                                                                                                                                                                                                       | Code     | 15 Order No.      |          |                  | <u> </u>             |                   |          | <u>.                                    </u> |  |