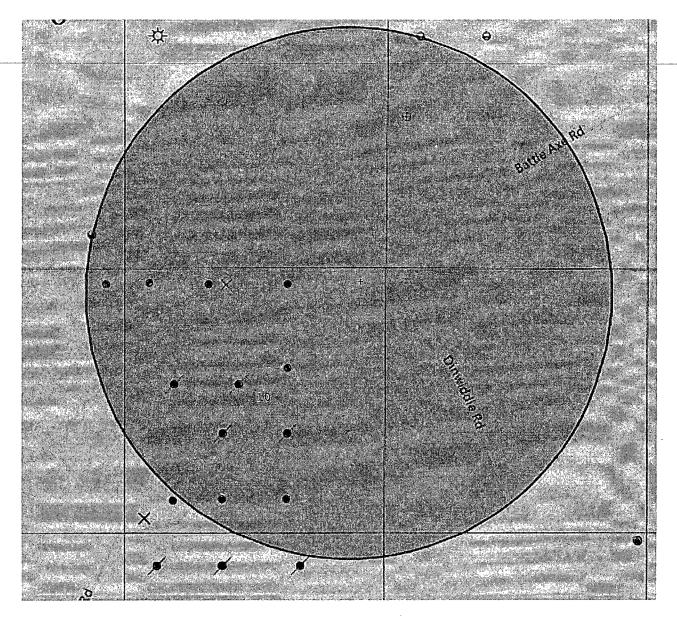

# VICINITY MAP

NOT TO SCALE

Exhibit 4 - SL - Salado Draw 10 A1PA Fed #1H - 185' FSL & 380' FEL, Sec. 10 T26S R33E

Exhibit 4A - BHL - Salado Draw 10 A1PA Fed #1H - 330' FNL & 330' FEL, Sec 10 T26S R33E

Sec 10-T26S-R33E Lea County, NM