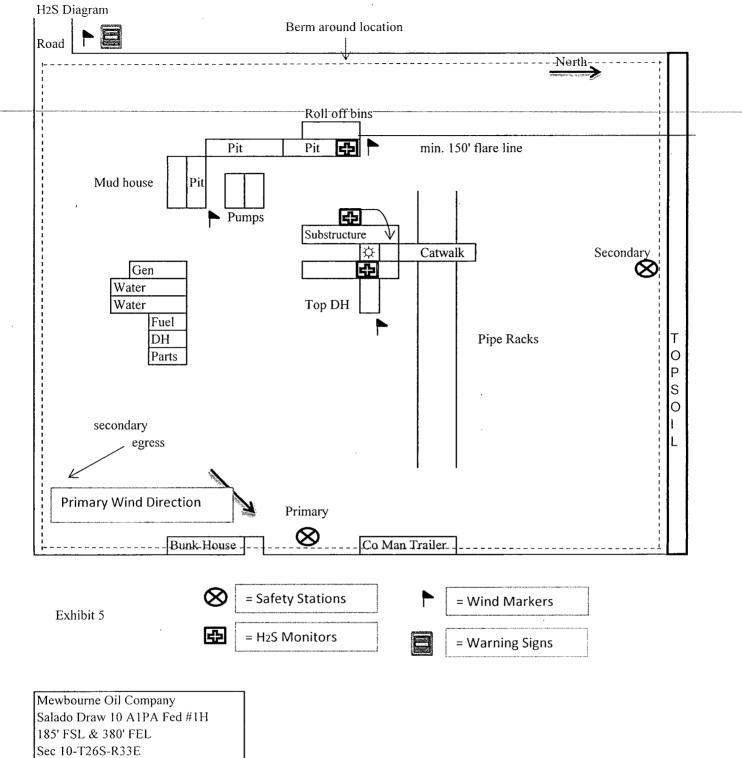

.

Closed Loop Pad Dimensions 340' x 390'

Exhibit 6

Mewbourne Oil Company Salado Draw 10 A1PA Fed #1H 185' FSL & 380' FEL Sec. 10 T26S R33E Lea County, NM