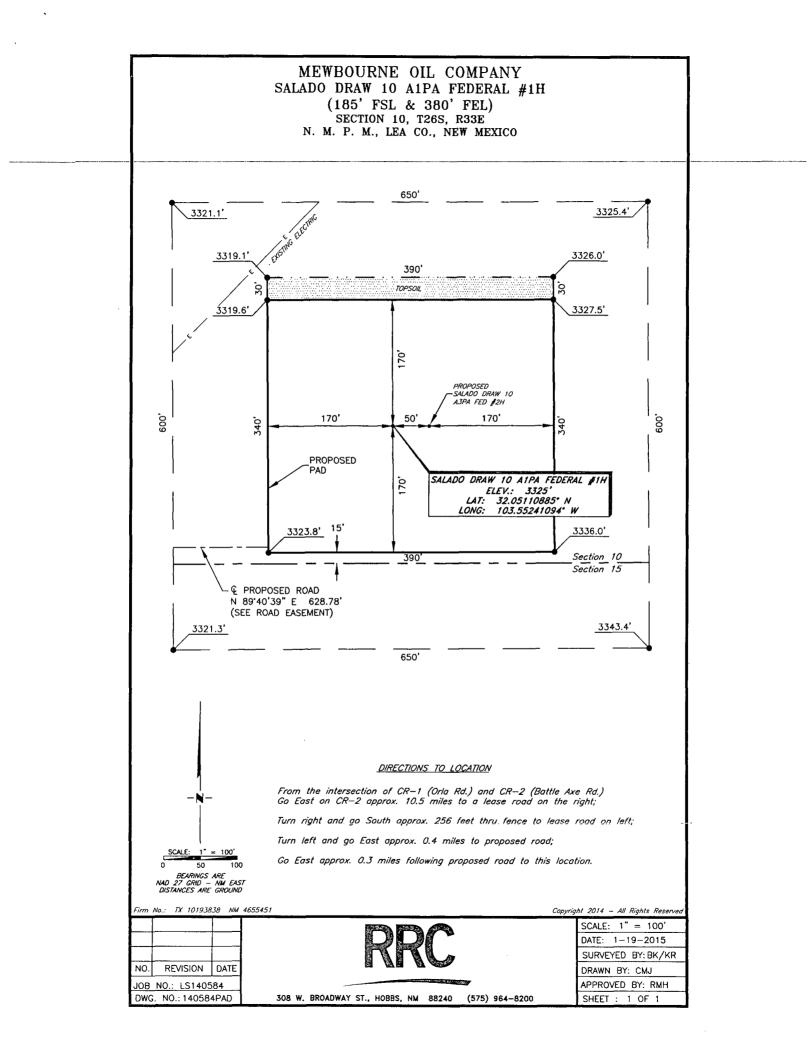

.

Closed Loop Pad Dimensions 340' x 390'

Exhibit 6

Mewbourne Oil Company Salado Draw 10 A1PA Fed #1H 185' FSL & 380' FEL Sec. 10 T26S R33E Lea County, NM