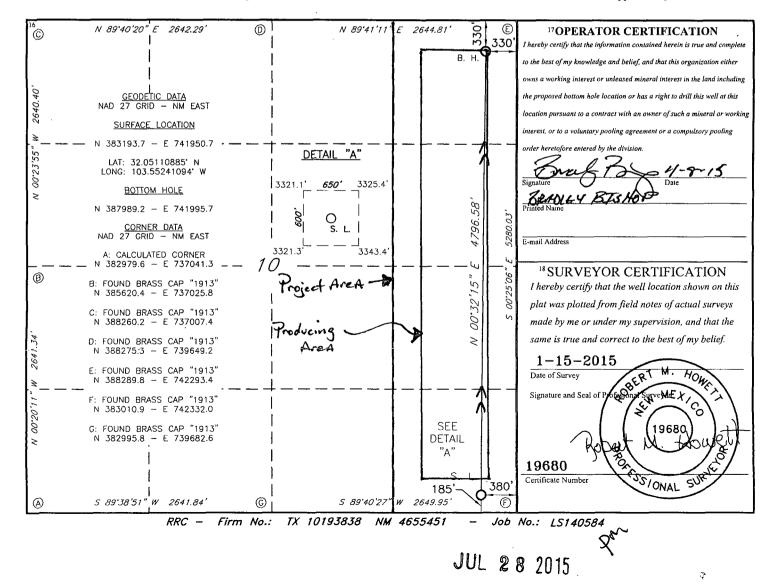

| District I<br>1625 N. French Dr., Hobbs, NM 88240<br>Phone: (575) 393-6161 Fax: (575) 393-0720<br>District II<br>811 S. First St., Artesia, NM 88210<br>Phone: (575) 748-1283 Fax: (575) 748-9720<br>District III<br>1000 Rio Brazos Road, Aztec, NM 87410<br>Phone: (505) 334-6178 Fax: (505) 334-6170<br>District IV |          |           | State of New Mexico Form<br>Energy, Minerals & Natural Resources Departme <b>riOBBS OCD</b> Revised August 1<br>OIL CONSERVATION DIVISION Submit one copy to appro<br>1220 South St. Francis Dr.<br>Santa Fe, NM 87505 |          |                   |          |                  |                      | opriate<br>Office |          |                                              |  |
|------------------------------------------------------------------------------------------------------------------------------------------------------------------------------------------------------------------------------------------------------------------------------------------------------------------------|----------|-----------|------------------------------------------------------------------------------------------------------------------------------------------------------------------------------------------------------------------------|----------|-------------------|----------|------------------|----------------------|-------------------|----------|----------------------------------------------|--|
| -1220 S. St. Francis Dr., Sant<br>Phone: (505) 476-3460 Fax:                                                                                                                                                                                                                                                           |          |           |                                                                                                                                                                                                                        |          |                   |          |                  | RECE                 | IVED              |          |                                              |  |
|                                                                                                                                                                                                                                                                                                                        |          |           | WELL LO                                                                                                                                                                                                                | OCAT     | ION AND           | ACR      | REAGE DEDIC      | CATION PLA           | Т                 |          |                                              |  |
| 30-025-4271                                                                                                                                                                                                                                                                                                            |          |           | 6 9                                                                                                                                                                                                                    | 2 Pool C |                   | je je    | LED HILLS        | 3 Pool Na            |                   | ENG.     | SHALE                                        |  |
| <sup>4</sup> Property Code<br>315055                                                                                                                                                                                                                                                                                   |          |           | <sup>5</sup> Property Name<br>SALADO DRAW 10 A1PA FEDERAL                                                                                                                                                              |          |                   |          |                  | 6 Well Number<br>1 H |                   |          |                                              |  |
| <sup>7</sup> OGRID N<br>14744                                                                                                                                                                                                                                                                                          | D.       |           |                                                                                                                                                                                                                        | ME       |                   | erator N | ame<br>L COMPANY |                      |                   | 9        | Elevation 3325'                              |  |
|                                                                                                                                                                                                                                                                                                                        |          |           |                                                                                                                                                                                                                        |          | <sup>10</sup> Sur | face     | Location         |                      |                   |          |                                              |  |
| UL or lot no.                                                                                                                                                                                                                                                                                                          | Section  | Townshi   | p Range                                                                                                                                                                                                                | Lot Idr  | n Feet from       | 1 the    | North/South line | Feet From the        | East/W            | est line | County                                       |  |
| Р                                                                                                                                                                                                                                                                                                                      | 10       | 26S       | 33E                                                                                                                                                                                                                    |          | 185               | •        | SOUTH            | 380                  | EA                | ST       | LEA                                          |  |
|                                                                                                                                                                                                                                                                                                                        |          |           | 11 ]                                                                                                                                                                                                                   | Bottom   | Hole Loca         | ation    | If Different Fr  | om Surface           |                   |          |                                              |  |
| UL or lot no.                                                                                                                                                                                                                                                                                                          | Section  | Townshi   | p Range                                                                                                                                                                                                                | Lot Idr  | Feet fron         | n the    | North/South line | Feet from the        | East/W            | est line | County                                       |  |
| A                                                                                                                                                                                                                                                                                                                      | 10       | 26S       | 33E                                                                                                                                                                                                                    |          | 330               | )        | NORTH            | 330                  | EA                | ST       | LEA                                          |  |
| <sup>12</sup> Dedicated Acres                                                                                                                                                                                                                                                                                          | 13 Joint | or Infill | 14 Consolidation                                                                                                                                                                                                       | Code     | 15 Order No.      |          |                  | <u> </u>             |                   |          | <u>.                                    </u> |  |

No allowable will be assigned to this completion until all interest have been consolidated or a non-standard unit has been approved by the division.