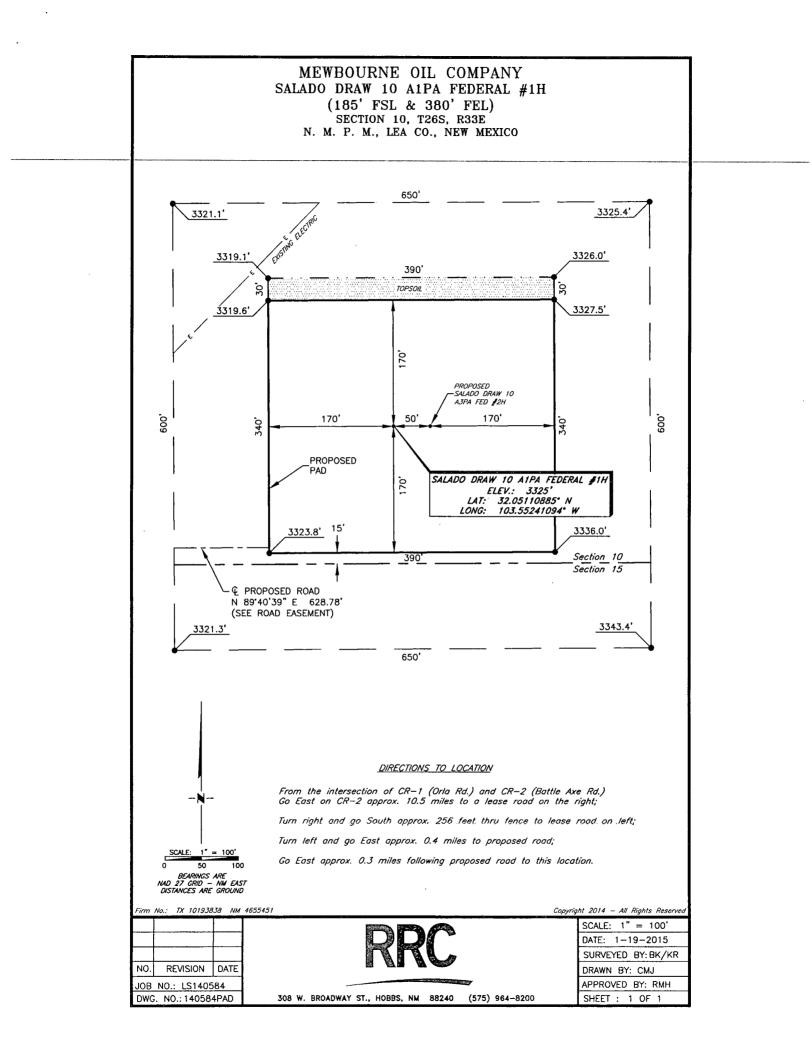

| District I<br>1625 N. French Dr., Hobbs, NM 88240<br>Phone: (575) 393-6161 Fax: (575) 393-0720<br>District II<br>811 S. First St., Artesia, NM 88210<br>Phone: (575) 748-1283 Fax: (575) 748-9720<br>District III<br>1000 Rio Brazos Road, Aztec, NM 87410<br>Phone: (505) 334-6178 Fax: (505) 334-6170<br>District IV |          |           | State of New Mexico Form<br>Energy, Minerals & Natural Resources Departme <b>riOBBS OCD</b> Revised August 1<br>OIL CONSERVATION DIVISION Submit one copy to appro<br>1220 South St. Francis Dr.<br>Santa Fe, NM 87505 |          |                   |          |                  |                      | opriate<br>Office |          |                                              |  |
|------------------------------------------------------------------------------------------------------------------------------------------------------------------------------------------------------------------------------------------------------------------------------------------------------------------------|----------|-----------|------------------------------------------------------------------------------------------------------------------------------------------------------------------------------------------------------------------------|----------|-------------------|----------|------------------|----------------------|-------------------|----------|----------------------------------------------|--|
| -1220 S. St. Francis Dr., Sant<br>Phone: (505) 476-3460 Fax:                                                                                                                                                                                                                                                           |          |           |                                                                                                                                                                                                                        |          |                   |          |                  | RECE                 | IVED              |          |                                              |  |
|                                                                                                                                                                                                                                                                                                                        |          |           | WELL LO                                                                                                                                                                                                                | OCAT     | ION AND           | ACR      | REAGE DEDIC      | CATION PLA           | Т                 |          |                                              |  |
| 30-025-4271                                                                                                                                                                                                                                                                                                            |          |           | 6 9                                                                                                                                                                                                                    | 2 Pool C |                   | je je    | LED HILLS        | 3 Pool Na            |                   | ENG.     | SHALE                                        |  |
| <sup>4</sup> Property Code<br>315055                                                                                                                                                                                                                                                                                   |          |           | <sup>5</sup> Property Name<br>SALADO DRAW 10 A1PA FEDERAL                                                                                                                                                              |          |                   |          |                  | 6 Well Number<br>1 H |                   |          |                                              |  |
| <sup>7</sup> OGRID N<br>14744                                                                                                                                                                                                                                                                                          | D.       |           |                                                                                                                                                                                                                        | ME       |                   | erator N | ame<br>L COMPANY |                      |                   | 9        | Elevation 3325'                              |  |
|                                                                                                                                                                                                                                                                                                                        |          |           |                                                                                                                                                                                                                        |          | <sup>10</sup> Sur | face     | Location         |                      |                   |          |                                              |  |
| UL or lot no.                                                                                                                                                                                                                                                                                                          | Section  | Townshi   | p Range                                                                                                                                                                                                                | Lot Idr  | n Feet from       | 1 the    | North/South line | Feet From the        | East/W            | est line | County                                       |  |
| Р                                                                                                                                                                                                                                                                                                                      | 10       | 26S       | 33E                                                                                                                                                                                                                    |          | 185               | •        | SOUTH            | 380                  | EA                | ST       | LEA                                          |  |
|                                                                                                                                                                                                                                                                                                                        |          |           | 11 ]                                                                                                                                                                                                                   | Bottom   | Hole Loca         | ation    | If Different Fr  | om Surface           |                   |          |                                              |  |
| UL or lot no.                                                                                                                                                                                                                                                                                                          | Section  | Townshi   | p Range                                                                                                                                                                                                                | Lot Idr  | Feet fron         | n the    | North/South line | Feet from the        | East/W            | est line | County                                       |  |
| A                                                                                                                                                                                                                                                                                                                      | 10       | 26S       | 33E                                                                                                                                                                                                                    |          | 330               | )        | NORTH            | 330                  | EA                | ST       | LEA                                          |  |
| <sup>12</sup> Dedicated Acres                                                                                                                                                                                                                                                                                          | 13 Joint | or Infill | 14 Consolidation                                                                                                                                                                                                       | Code     | 15 Order No.      |          |                  | <u> </u>             |                   |          | <u>.                                    </u> |  |

# LOCATION VERIFICATION MAP.

JOB NO .: LS140584 DWG. NO.: 140584LVM 308 W. BROADWAY ST., HOBBS, NM 88240 DRAWN BY: RMH APPROVED BY: RMH SHEET : 1 OF 1

(575) 964-8200

# VICINITY MAP

NOT TO SCALE

Exhibit 4 - SL - Salado Draw 10 A1PA Fed #1H - 185' FSL & 380' FEL, Sec. 10 T26S R33E

Exhibit 4A - BHL - Salado Draw 10 A1PA Fed #1H - 330' FNL & 330' FEL, Sec 10 T26S R33E

Sec 10-T26S-R33E Lea County, NM