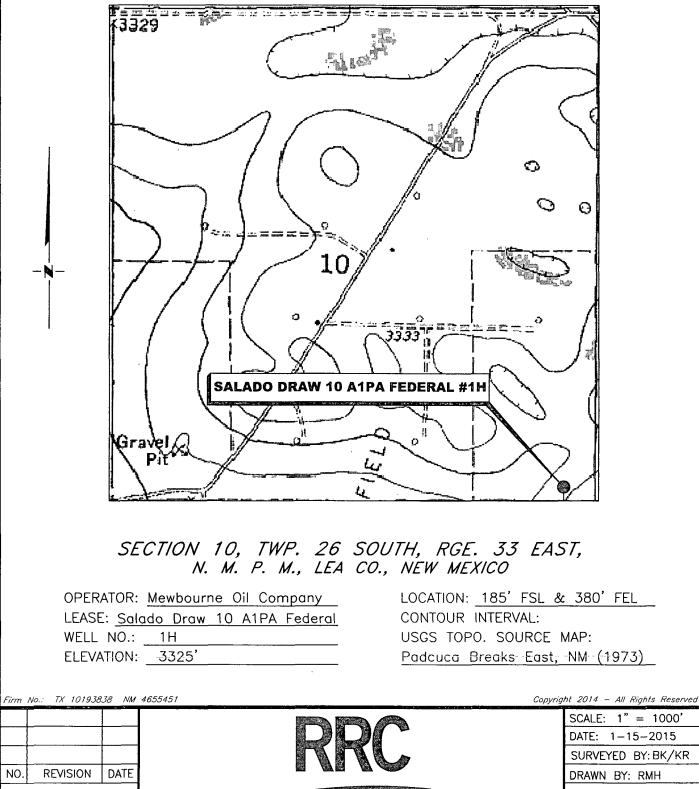

# VICINITY MAP

NOT TO SCALE

Exhibit 4 - SL - Salado Draw 10 A1PA Fed #1H - 185' FSL & 380' FEL, Sec. 10 T26S R33E

Exhibit 4A - BHL - Salado Draw 10 A1PA Fed #1H - 330' FNL & 330' FEL, Sec 10 T26S R33E

Sec 10-T26S-R33E Lea County, NM

.

Closed Loop Pad Dimensions 340' x 390'

Exhibit 6

Mewbourne Oil Company Salado Draw 10 A1PA Fed #1H 185' FSL & 380' FEL Sec. 10 T26S R33E Lea County, NM