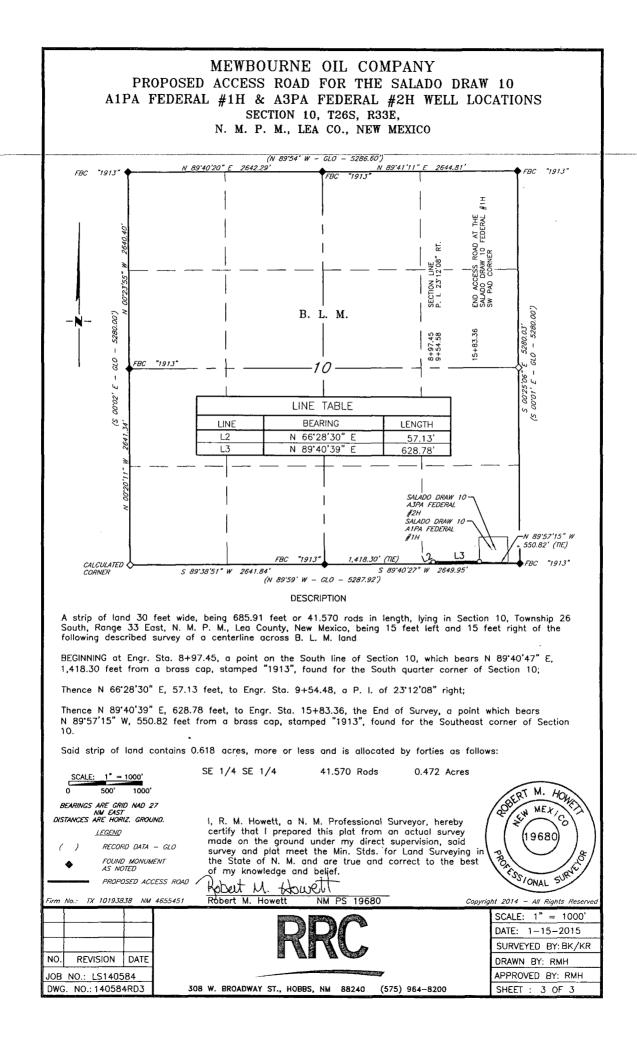

# VICINITY MAP

NOT TO SCALE

Exhibit 4 - SL - Salado Draw 10 A1PA Fed #1H - 185' FSL & 380' FEL, Sec. 10 T26S R33E

Exhibit 4A - BHL - Salado Draw 10 A1PA Fed #1H - 330' FNL & 330' FEL, Sec 10 T26S R33E

Sec 10-T26S-R33E Lea County, NM

.

Closed Loop Pad Dimensions 340' x 390'

Exhibit 6

Mewbourne Oil Company Salado Draw 10 A1PA Fed #1H 185' FSL & 380' FEL Sec. 10 T26S R33E Lea County, NM