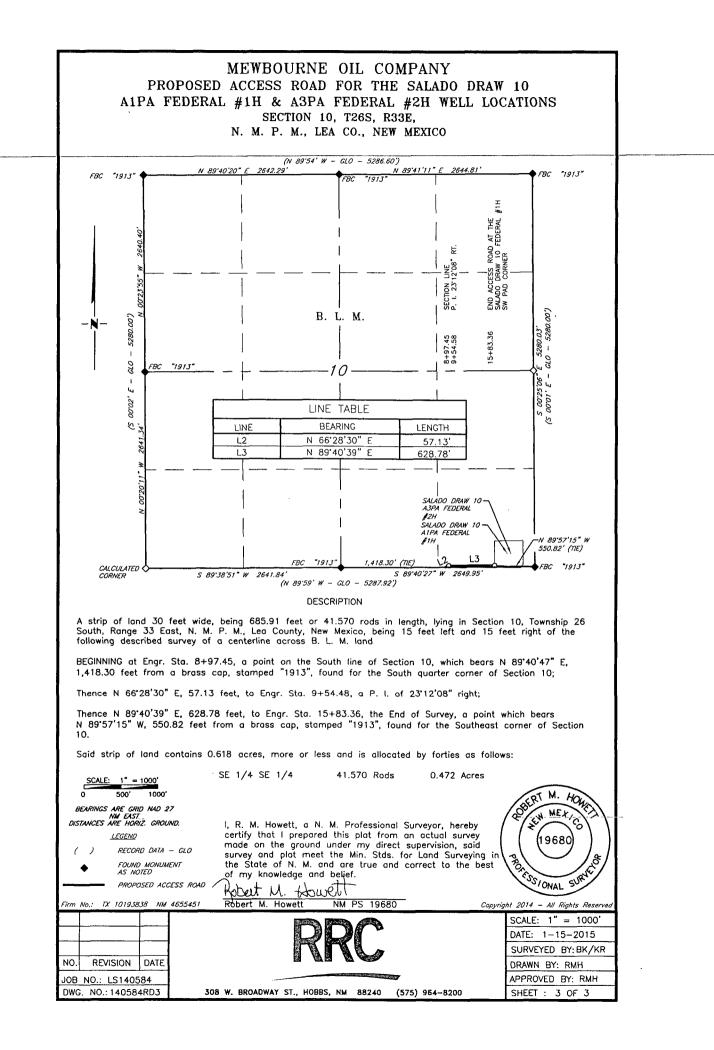

| District I<br>1625 N. French Dr., Hobbs, NM 88240<br>Phone: (575) 393-6161 Fax: (575) 393-0720<br>District II<br>811 S. First St., Artesia, NM 88210<br>Phone: (575) 748-1283 Fax: (575) 748-9720<br>District III<br>1000 Rio Brazos Road, Aztec, NM 87410<br>Phone: (505) 334-6178 Fax: (505) 334-6170<br>District IV |          |           | State of New Mexico Form<br>Energy, Minerals & Natural Resources Departme <b>riOBBS OCD</b> Revised August 1<br>OIL CONSERVATION DIVISION Submit one copy to appro<br>1220 South St. Francis Dr.<br>Santa Fe, NM 87505 |          |                   |          |                  |                      | opriate<br>Office |          |                                              |  |
|------------------------------------------------------------------------------------------------------------------------------------------------------------------------------------------------------------------------------------------------------------------------------------------------------------------------|----------|-----------|------------------------------------------------------------------------------------------------------------------------------------------------------------------------------------------------------------------------|----------|-------------------|----------|------------------|----------------------|-------------------|----------|----------------------------------------------|--|
| -1220 S. St. Francis Dr., Sant<br>Phone: (505) 476-3460 Fax:                                                                                                                                                                                                                                                           |          |           |                                                                                                                                                                                                                        |          |                   |          |                  | RECE                 | IVED              |          |                                              |  |
|                                                                                                                                                                                                                                                                                                                        |          |           | WELL LO                                                                                                                                                                                                                | OCAT     | ION AND           | ACR      | REAGE DEDIC      | CATION PLA           | Т                 |          |                                              |  |
| 30-025-4271                                                                                                                                                                                                                                                                                                            |          |           | 6 9                                                                                                                                                                                                                    | 2 Pool C |                   | je je    | LED HILLS        | 3 Pool Na            |                   | ENG.     | SHALE                                        |  |
| <sup>4</sup> Property Code<br>315055                                                                                                                                                                                                                                                                                   |          |           | <sup>5</sup> Property Name<br>SALADO DRAW 10 A1PA FEDERAL                                                                                                                                                              |          |                   |          |                  | 6 Well Number<br>1 H |                   |          |                                              |  |
| <sup>7</sup> OGRID N<br>14744                                                                                                                                                                                                                                                                                          | D.       |           |                                                                                                                                                                                                                        | ME       |                   | erator N | ame<br>L COMPANY |                      |                   | 9        | Elevation 3325'                              |  |
|                                                                                                                                                                                                                                                                                                                        |          |           |                                                                                                                                                                                                                        |          | <sup>10</sup> Sur | face     | Location         |                      |                   |          |                                              |  |
| UL or lot no.                                                                                                                                                                                                                                                                                                          | Section  | Townshi   | p Range                                                                                                                                                                                                                | Lot Idr  | n Feet from       | 1 the    | North/South line | Feet From the        | East/W            | est line | County                                       |  |
| Р                                                                                                                                                                                                                                                                                                                      | 10       | 26S       | 33E                                                                                                                                                                                                                    |          | 185               | •        | SOUTH            | 380                  | EA                | ST       | LEA                                          |  |
|                                                                                                                                                                                                                                                                                                                        |          |           | 11 ]                                                                                                                                                                                                                   | Bottom   | Hole Loca         | ation    | If Different Fr  | om Surface           |                   |          |                                              |  |
| UL or lot no.                                                                                                                                                                                                                                                                                                          | Section  | Townshi   | p Range                                                                                                                                                                                                                | Lot Idr  | Feet fron         | n the    | North/South line | Feet from the        | East/W            | est line | County                                       |  |
| A                                                                                                                                                                                                                                                                                                                      | 10       | 26S       | 33E                                                                                                                                                                                                                    |          | 330               | )        | NORTH            | 330                  | EA                | ST       | LEA                                          |  |
| <sup>12</sup> Dedicated Acres                                                                                                                                                                                                                                                                                          | 13 Joint | or Infill | 14 Consolidation                                                                                                                                                                                                       | Code     | 15 Order No.      |          |                  | <u> </u>             |                   |          | <u>.                                    </u> |  |