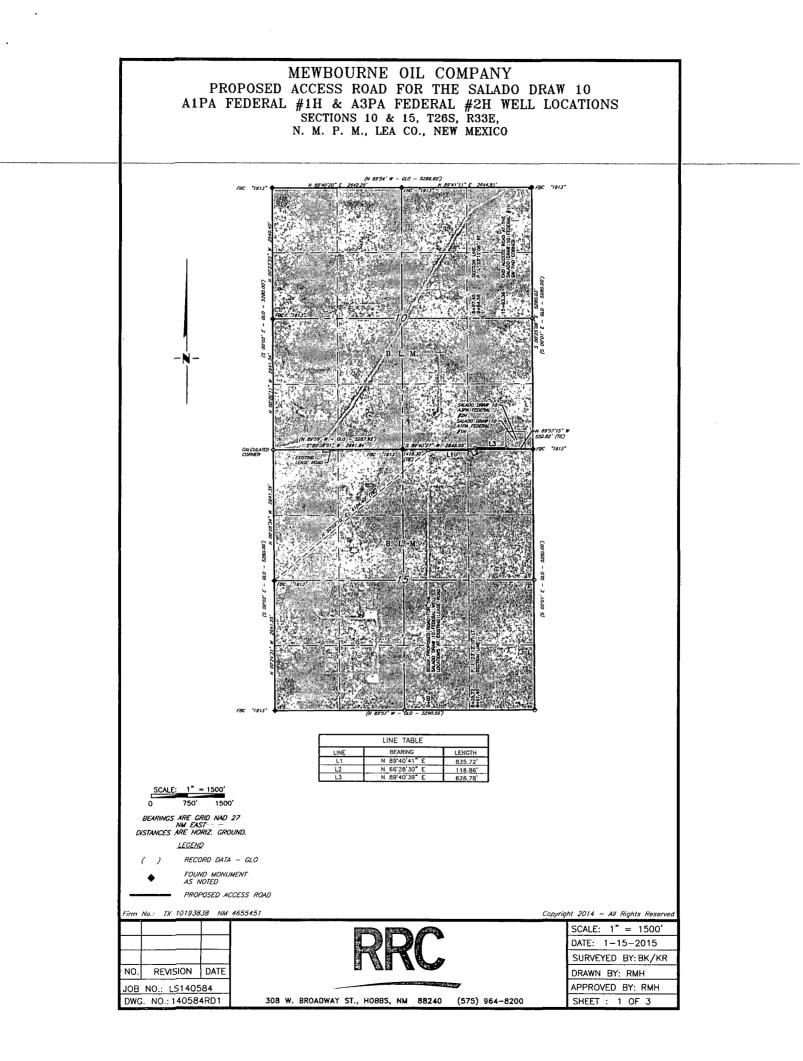

| District I<br>1625 N. French Dr., Hobbs, NM 88240<br>Phone: (575) 393-6161 Fax: (575) 393-0720<br>District II<br>811 S. First St., Artesia, NM 88210<br>Phone: (575) 748-1283 Fax: (575) 748-9720<br>District III<br>1000 Rio Brazos Road, Aztec, NM 87410<br>Phone: (505) 334-6178 Fax: (505) 334-6170<br>District IV |          |           | State of New Mexico Form<br>Energy, Minerals & Natural Resources Departme <b>riOBBS OCD</b> Revised August 1<br>OIL CONSERVATION DIVISION Submit one copy to appro<br>1220 South St. Francis Dr.<br>Santa Fe, NM 87505 |          |                   |          |                  |                      | opriate<br>Office |          |                                              |  |
|------------------------------------------------------------------------------------------------------------------------------------------------------------------------------------------------------------------------------------------------------------------------------------------------------------------------|----------|-----------|------------------------------------------------------------------------------------------------------------------------------------------------------------------------------------------------------------------------|----------|-------------------|----------|------------------|----------------------|-------------------|----------|----------------------------------------------|--|
| -1220 S. St. Francis Dr., Sant<br>Phone: (505) 476-3460 Fax:                                                                                                                                                                                                                                                           |          |           |                                                                                                                                                                                                                        |          |                   |          |                  | RECE                 | IVED              |          |                                              |  |
|                                                                                                                                                                                                                                                                                                                        |          |           | WELL LO                                                                                                                                                                                                                | OCAT     | ION AND           | ACR      | REAGE DEDIC      | CATION PLA           | Т                 |          |                                              |  |
| 30-025-4271                                                                                                                                                                                                                                                                                                            |          |           | 6 9                                                                                                                                                                                                                    | 2 Pool C |                   | je je    | LED HILLS        | 3 Pool Na            |                   | ENG.     | SHALE                                        |  |
| <sup>4</sup> Property Code<br>315055                                                                                                                                                                                                                                                                                   |          |           | <sup>5</sup> Property Name<br>SALADO DRAW 10 A1PA FEDERAL                                                                                                                                                              |          |                   |          |                  | 6 Well Number<br>1 H |                   |          |                                              |  |
| <sup>7</sup> OGRID N<br>14744                                                                                                                                                                                                                                                                                          | D.       |           |                                                                                                                                                                                                                        | ME       |                   | erator N | ame<br>L COMPANY |                      |                   | 9        | Elevation 3325'                              |  |
|                                                                                                                                                                                                                                                                                                                        |          |           |                                                                                                                                                                                                                        |          | <sup>10</sup> Sur | face     | Location         |                      |                   |          |                                              |  |
| UL or lot no.                                                                                                                                                                                                                                                                                                          | Section  | Townshi   | p Range                                                                                                                                                                                                                | Lot Idr  | n Feet from       | 1 the    | North/South line | Feet From the        | East/W            | est line | County                                       |  |
| Р                                                                                                                                                                                                                                                                                                                      | 10       | 26S       | 33E                                                                                                                                                                                                                    |          | 185               | •        | SOUTH            | 380                  | EA                | ST       | LEA                                          |  |
|                                                                                                                                                                                                                                                                                                                        |          |           | 11 ]                                                                                                                                                                                                                   | Bottom   | Hole Loca         | ation    | If Different Fr  | om Surface           |                   |          |                                              |  |
| UL or lot no.                                                                                                                                                                                                                                                                                                          | Section  | Townshi   | p Range                                                                                                                                                                                                                | Lot Idr  | Feet fron         | n the    | North/South line | Feet from the        | East/W            | est line | County                                       |  |
| A                                                                                                                                                                                                                                                                                                                      | 10       | 26S       | 33E                                                                                                                                                                                                                    |          | 330               | )        | NORTH            | 330                  | EA                | ST       | LEA                                          |  |
| <sup>12</sup> Dedicated Acres                                                                                                                                                                                                                                                                                          | 13 Joint | or Infill | 14 Consolidation                                                                                                                                                                                                       | Code     | 15 Order No.      |          |                  | <u> </u>             |                   |          | <u>.                                    </u> |  |