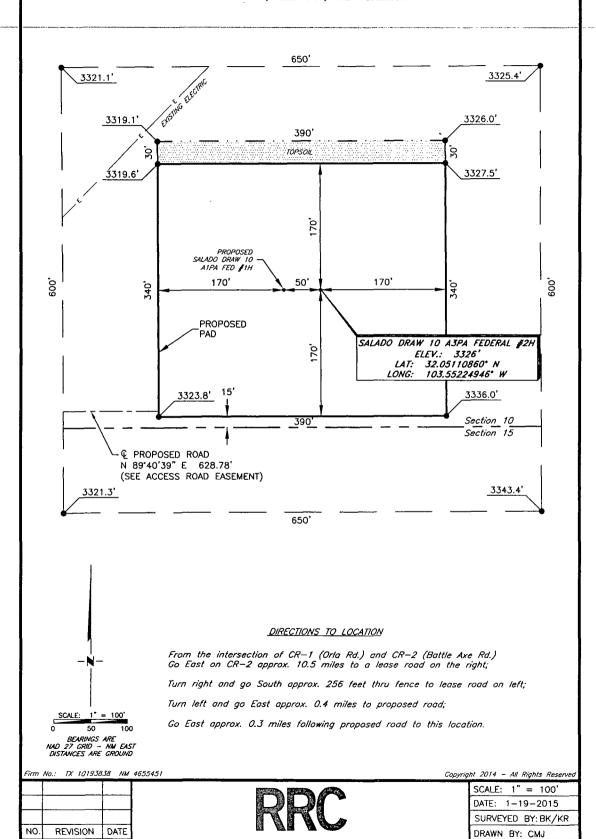

# MEWBOURNE OIL COMPANY SALADO DRAW 10 A3PA FEDERAL #2H (185' FSL & 330' FEL) SECTION 10, T26S, R33E

N. M. P. M., LEA CO., NEW MEXICO

308 W. BROADWAY ST., HOBBS, NM 88240

APPROVED BY: RMH

SHEET: 1 OF 1

(575) 964-8200

JOB NO.: LS140585

DWG. NO.: 140585PAD

Closed Loop Pad Dimensions 340' x 390'

Exhibit 6

Mewbourne Oil Company Salado Draw 10 A3PA Fed #2H 185' FSL & 330' FEL

Sec. 10 T26S R33E Lea County, NM

No. 229204

|                 |                      |                                                                                                                 | •          |                                       |
|-----------------|----------------------|-----------------------------------------------------------------------------------------------------------------|------------|---------------------------------------|
|                 |                      | (903)561-2900                                                                                                   |            | · · · · · · · · · · · · · · · · · · · |
| INVOICE<br>DATE | INVOICE NUMBER       | DESCRIPTION                                                                                                     | VOUCHER    | AMOUNT                                |
| 2/17/14         | FILING.FEE-12/17/14A | APD APPLICATION FILING FEE FOR SALADO DRAW 10 A3AP FED #2H 185'FNL & 330'FEL, SECTION 10-T26S-R33E, LEA CO., NM | 1412229204 | 6500.00                               |
|                 |                      |                                                                                                                 |            |                                       |
|                 |                      |                                                                                                                 |            |                                       |
|                 |                      |                                                                                                                 |            |                                       |
|                 |                      |                                                                                                                 |            |                                       |
|                 |                      |                                                                                                                 |            |                                       |
|                 |                      |                                                                                                                 |            |                                       |
|                 |                      |                                                                                                                 |            |                                       |
|                 |                      |                                                                                                                 |            | •                                     |
|                 | ·                    | ·                                                                                                               |            |                                       |
|                 |                      |                                                                                                                 |            |                                       |
|                 |                      |                                                                                                                 |            |                                       |
|                 |                      |                                                                                                                 |            | •                                     |
|                 |                      |                                                                                                                 |            |                                       |
|                 |                      |                                                                                                                 |            |                                       |

# MEWBOURNE OIL COMPANY SALADO DRAW 10 A3PA FEDERAL #2H (185' FSL & 330' FEL) SECTION 10, T26S, R33E N. M. P. M., LEA CO., NEW MEXICO

From the intersection of CR-1 (Orla Rd.) and CR-2 (Battle Axe Rd.) Go East on CR-2 approx. 10.5 miles to a lease road on the right;

Turn right and go South approx. 256 feet thru fence-to lease-road on left;

Turn left and go East approx. 0.4 miles to proposed road;

Go East approx. 0.3 miles following proposed road to this location.

Firm No.: TX 10193838 NM 4655451

0 50 100

BEARINGS ARE
NAD 27 CRID - NM EAST
DISTANCES ARE GROUND

RRC

308 W. BROADWAY ST., HOBBS, NM 88240 (575) 964-8200

Copyright 2014 - All Rights Reserved

SCALE: 1" = 100'

DATE: 1-19-2015

SURVEYED BY: BK/KR

DRAWN BY: CMJ

APPROVED BY: RMH

SHEET: 1 OF 1

NO. REVISION DATE

JOB NO.: LS140585

DWG. NO.: 140585PAD