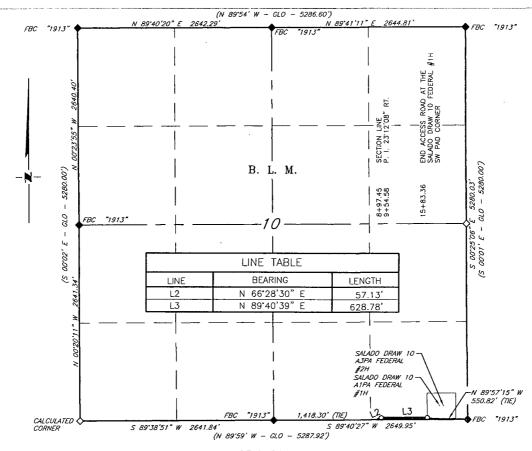

#### MEWBOURNE OIL COMPANY PROPOSED ACCESS ROAD FOR THE SALADO DRAW 10 A1PA FEDERAL #1H & A3PA FEDERAL #2H WELL LOCATIONS SECTION 10, T26S, R33E,

N. M. P. M., LEA CO., NEW MEXICO

DESCRIPTION

A strip of land 30 feet wide, being 685.91 feet or 41.570 rods in length, lying in Section 10, Township 26 South, Range 33 East, N. M. P. M., Lea County, New Mexico, being 15 feet left and 15 feet right of the following described survey of a centerline across B. L. M. land

BEGINNING at Engr. Sta. 8+97.45, a point on the South line of Section 10, which bears N 89°40'47" E, 1,418.30 feet from a brass cap, stamped "1913", found for the South quarter corner of Section 10;

Thence N 66°28'30" E, 57.13 feet, to Engr. Sta. 9+54.48, a P. I. of 23°12'08" right;

SE 1/4 SE 1/4

Thence N 89'40'39" E, 628.78 feet, to Engr. Sta. 15+83.36, the End of Survey, a point which bears N 89°57′15" W, 550.82 feet from a brass cap, stamped "1913", found for the Southeast corner of Section

41,570 Rods

NM PS 19680

0.472 Acres

Said strip of land contains 0.618 acres, more or less and is allocated by forties as follows:

500' 1000' I, R. M. Howett, a N. M. Professional Surveyor, hereby I, R. M. Howett, a N. M. Professional surveyor, nereby certify that I prepared this plat from an actual survey made on the ground under my direct supervision, said survey and plat meet the Min. Stds. for Land Surveying in the State of N. M. and are true and correct to the best <u>LEGEN</u>D RECORD DATA - GLO FOUND MONUMENT AS NOTED of my knowledge and belief. PROPOSED ACCESS ROAD Robert M. Howelt

## MEWBOURNE OIL COMPANY PROPOSED ACCESS ROAD FOR THE SALADO DRAW 10 A1PA FEDERAL #1H & A3PA FEDERAL #2H WELL LOCATIONS SECTION 10, T26S, R33E,

N. M. P. M., LEA CO., NEW MEXICO

#### DESCRIPTION

A strip of land 30 feet wide, being 685.91 feet or 41.570 rods in length, lying in Section 10, Township 26 South, Range 33 East, N. M. P. M., Lea County, New Mexico, being 15 feet left and 15 feet right of the following described survey of a centerline across B. L. M. land

BEGINNING at Engr. Sta. 8+97.45, a point on the South line of Section 10, which bears N 89'40'47" E, 1,418.30 feet from a brass cap, stamped "1913", found for the South quarter corner of Section 10;

Thence N 66°28'30" E, 57.13 feet, to Engr. Sta. 9+54.48, a P. I. of 23°12'08" right;

Thence N 89'40'39" E, 628.78 feet, to Engr. Sta. 15+83.36, the End of Survey, a point which bears N 89'57'15" W, 550.82 feet from a brass cap, stamped "1913", found for the Southeast corner of Section 10.

Said strip of land contains 0.618 acres, more or less and is allocated by forties as follows:

0 500' 1000'

BEARINGS ARE GRID NAD 27

MI EAST.

DISTANCES ARE HORIZ. GROUND.

LEGEND

( ) RECORD DATA — GLO

1" = 1000"