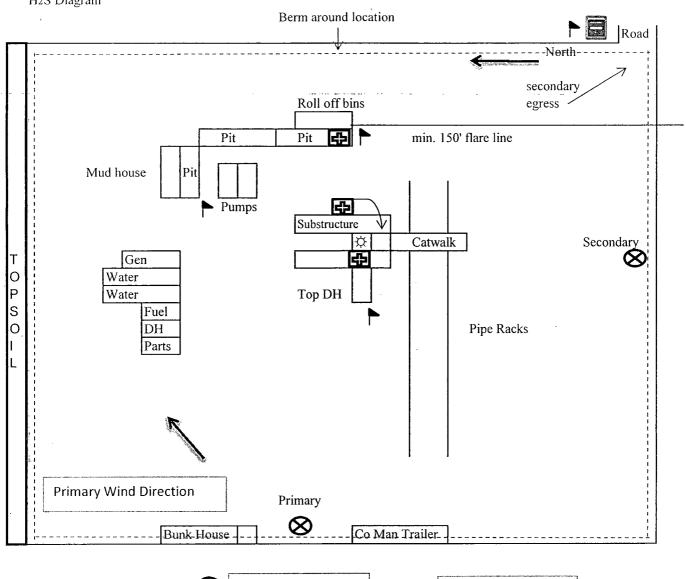

## Notes Regarding Blowout Preventer Mewbourne Oil Company

Salado Draw 10 A3PA Federal #2H

185' FSL & 330' FEL (SHL)

Sec 10-T26S-R33E

Lea County, New Mexico

- I. Drilling nipple (bell nipple) to be constructed so that it can be removed without the use of a welder through the opening of the rotary table, with minimum internal diameter equal to blowout preventer bore.
- II. Blowout preventer and all fittings must be in good condition with a minimum 3000 psi working pressure on 9 5/8" and 7" casing.
- III. Safety valve must be available on the rig floor at all times with proper connections to install in the drill string. Valve must be full bore with minimum 3000 psi working pressure.
- IV. Equipment through which bit must pass shall be at least as large as internal diameter of the casing.
- V. A kelly cock shall be installed on the kelly at all times.

Blowout preventer closing equipment to include and accumulator of at least 40 gallon capacity, two independent sources of pressure on closing unit, and meet all other API specifications.

Closed Loop Pad Dimensions 340' x 390'

Exhibit 6

Mewbourne Oil Company Salado Draw 10 A3PA Fed #2H 185' FSL & 330' FEL

Sec. 10 T26S R33E Lea County, NM

No. 229204

|                 |                      |                                                                                                                 | •          |                                       |
|-----------------|----------------------|-----------------------------------------------------------------------------------------------------------------|------------|---------------------------------------|
|                 |                      | (903)561-2900                                                                                                   |            | · · · · · · · · · · · · · · · · · · · |
| INVOICE<br>DATE | INVOICE NUMBER       | DESCRIPTION                                                                                                     | VOUCHER    | AMOUNT                                |
| 2/17/14         | FILING.FEE-12/17/14A | APD APPLICATION FILING FEE FOR SALADO DRAW 10 A3AP FED #2H 185'FNL & 330'FEL, SECTION 10-T26S-R33E, LEA CO., NM | 1412229204 | 6500.00                               |
|                 |                      |                                                                                                                 |            |                                       |
|                 |                      |                                                                                                                 |            |                                       |
|                 |                      |                                                                                                                 |            |                                       |
|                 |                      |                                                                                                                 |            |                                       |
|                 |                      |                                                                                                                 |            |                                       |
|                 |                      |                                                                                                                 |            |                                       |
|                 |                      |                                                                                                                 |            |                                       |
|                 |                      |                                                                                                                 |            | •                                     |
|                 | ·                    | ·                                                                                                               |            |                                       |
|                 |                      |                                                                                                                 |            |                                       |
|                 |                      |                                                                                                                 |            |                                       |
|                 |                      |                                                                                                                 |            | •                                     |
|                 |                      |                                                                                                                 |            |                                       |
|                 |                      |                                                                                                                 |            |                                       |