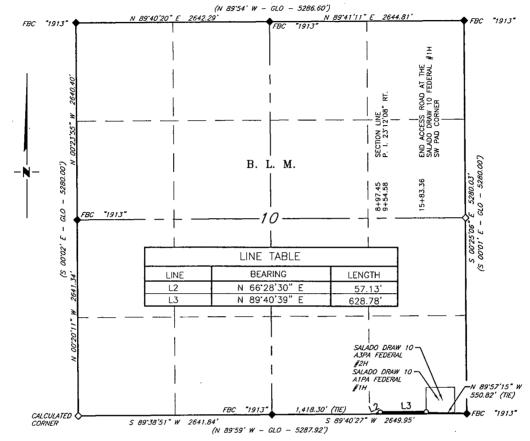

#### MEWBOURNE OIL COMPANY PROPOSED ACCESS ROAD FOR THE SALADO DRAW 10 A1PA FEDERAL #1H & A3PA FEDERAL #2H WELL LOCATIONS SECTION 10, T26S, R33E,

N. M. P. M., LEA CO., NEW MEXICO

DESCRIPTION

A strip of land 30 feet wide, being 685.91 feet or 41.570 rods in length, lying in Section 10, Township 26 South, Range 33 East, N. M. P. M., Lea County, New Mexico, being 15 feet left and 15 feet right of the following described survey of a centerline across B. L. M. land

BEGINNING at Engr. Sta. 8+97.45, a point on the South line of Section 10, which bears N 89°40'47" E, 1,418.30 feet from a brass cap, stamped "1913", found for the South quarter corner of Section 10;

Thence N 66°28'30" E, 57.13 feet, to Engr. Sta. 9+54.48, a P. I. of 23°12'08" right;

SE 1/4 SE 1/4

Thence N 89'40'39" E, 628.78 feet, to Engr. Sta. 15+83.36, the End of Survey, a point which bears N 89°57′15" W, 550.82 feet from a brass cap, stamped "1913", found for the Southeast corner of Section

41,570 Rods

NM PS 19680

0.472 Acres

Said strip of land contains 0.618 acres, more or less and is allocated by forties as follows:

500' 1000' I, R. M. Howett, a N. M. Professional Surveyor, hereby I, R. M. Howett, a N. M. Professional surveyor, nereby certify that I prepared this plat from an actual survey made on the ground under my direct supervision, said survey and plat meet the Min. Stds. for Land Surveying in the State of N. M. and are true and correct to the best <u>LEGEN</u>D RECORD DATA - GLO FOUND MONUMENT AS NOTED of my knowledge and belief. PROPOSED ACCESS ROAD Robert M. Howelt

MEXICO 19680 ESS/ONAL

Firm No. - TX 10193838 NM 4655451

1" = 1000'

REVISION DATE JOB NO.: LS140584

DWG, NO.: 140584RD3

DATE: 1-15-2015 SURVEYED BY: BK/KR DRAWN BY: RMH APPROVED BY: RMH SHEET: 3 OF 3

Copyright 2014 - All Rights Reser SCALE: 1" = 1000'