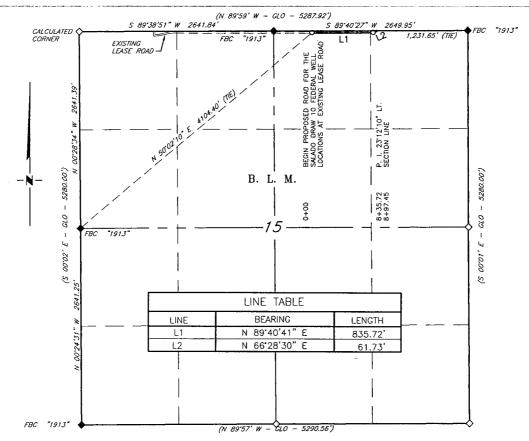

# MEWBOURNE OIL COMPANY PROPOSED ACCESS ROAD FOR THE SALADO DRAW 10 A1PA FEDERAL #1H & A3PA FEDERAL #2H WELL LOCATIONS SECTION 15, T26S, R33E,

N. M. P. M., LEA CO., NEW MEXICO

#### DESCRIPTION

A strip of land 30 feet wide, being 897.45 feet or 54.391 rods in length, lying in Section 15, Township 26 South, Range 33 East, N. M. P. M., Lea County, New Mexico, being 15 feet left and 15 feet right of the following described survey of a centerline across B. L. M. land

BEGINNING at Engr. Sta. 0+00, a point in the Northeast quarter of Section 15, which bears N 50°02'10" E, 4,104.40 feet from a brass cap, stamped "1913", found for the West quarter corner of Section 15;

Thence N 89°40'41" E, 835.72 feet, to Engr. Sta. 8+35.72, a P. I. of 23°12'10" left;

Thence N  $66^{\circ}28^{\circ}30^{\circ}$  E, 61.73 feet, to Engr. Sta. 8+97.45, a point on the North line of Section 15, which bears S  $89^{\circ}40^{\circ}27^{\circ}$  W, 1,231.65 feet from a brass cap, stamped "1913", found for the Northeast corner of Section 15.

Said strip of land contains 0.618 acres, more or less and is allocated by forties as follows:

SCALE: 1" = 1000' 0 500' 1000'

7

NW 1/4 NE 1/4 NE 1/4 NE 1/4 48.432 Rods 5.959 Rods 0.550 Acres 0.068 Acres

BEARINGS ARE GRID NAD 27 NM EAST. DISTANCES ARE HORIZ. GROUND.

## MEWBOURNE OIL COMPANY PROPOSED ACCESS ROAD FOR THE SALADO DRAW 10 A1PA FEDERAL #1H & A3PA FEDERAL #2H WELL LOCATIONS SECTION 15, T26S, R33E.

N. M. P. M., LEA CO., NEW MEXICO

DESCRIPTION

A strip of land 30 feet wide, being 897.45 feet or 54.391 rods in length, lying in Section 15, Township 26 South, Range 33 East, N. M. P. M., Lea County, New Mexico, being 15 feet left and 15 feet right of the following described survey of a centerline across B. L. M. land

Thence N 89°40'41" E, 835.72 feet, to Engr. Sta. 8+35.72, a P. I. of 23°12'10" left;

Thence N 66'28'30" E, 61.73 feet, to Engr. Sta. 8+97.45, a point on the North line of Section 15, which bears S 89'40'27" W, 1,231.65 feet from a brass cap, stamped "1913", found for the Northeast corner of Section 15

Said strip of land contains 0.618 acres, more or less and is allocated by forties as follows:

| SCALE: | 1" = | 1000' |
|--------|------|-------|
| 0      | 500* | 1000  |

NE 1/4 NE 1/4

NW 1/4 NE 1/4

48.432 Rods 5.959 Rods 0.550 Acres 0.068 Acres

BEARINGS ARE GRID NAD 27 NM EAST DISTANCES ARE HORIZ. GROUND.

> <u>LEGEND</u> RECORD DATA -- GLO

RECORD DATA - GLO
FOUND MONUMENT
AS NOTED

PROPOSED ACCESS ROAD

I, R. M. Howett, a N. M. Professional Surveyor, hereby certify that I prepared this plat from an actual survey made on the ground under my direct supervision, said survey and plat meet the Min. Stds. for Land Surveying in the State of N. M. and are true and correct to the best of my knowledge and belief.