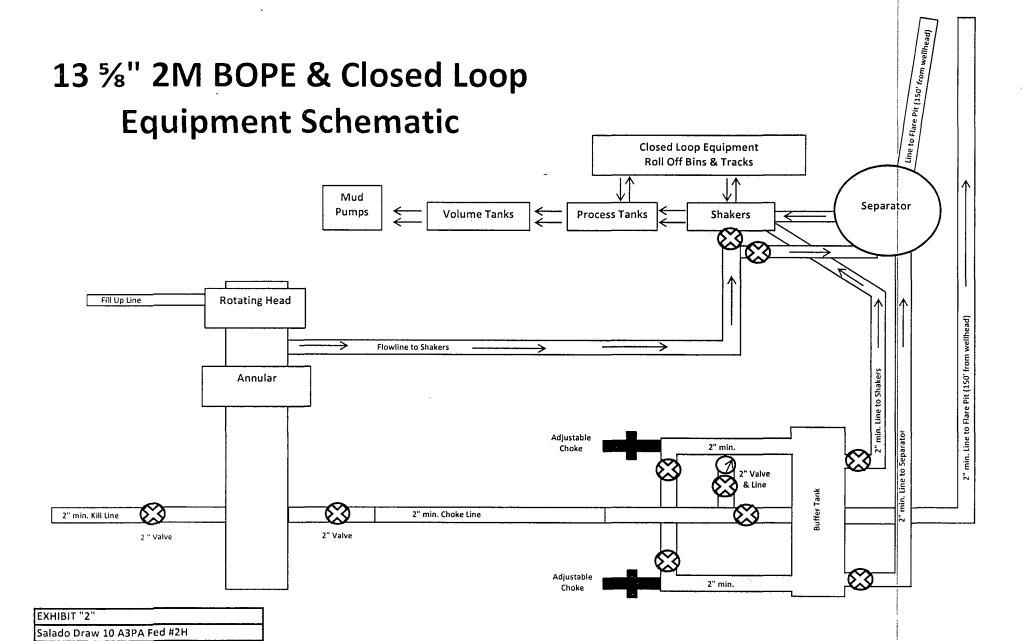

## Notes Regarding Blowout Preventer Mewbourne Oil Company

Salado Draw 10 A3PA Federal #2H

185' FSL & 330' FEL (SHL)

Sec 10-T26S-R33E

Lea County, New Mexico

- I. Drilling nipple (bell nipple) to be constructed so that it can be removed without the use of a welder through the opening of the rotary table, with minimum internal diameter equal to blowout preventer bore.
- II. Blowout preventer and all fittings must be in good condition with a minimum 3000 psi working pressure on 9 5/8" and 7" casing.
- III. Safety valve must be available on the rig floor at all times with proper connections to install in the drill string. Valve must be full bore with minimum 3000 psi working pressure.
- IV. Equipment through which bit must pass shall be at least as large as internal diameter of the casing.
- V. A kelly cock shall be installed on the kelly at all times.

Blowout preventer closing equipment to include and accumulator of at least 40 gallon capacity, two independent sources of pressure on closing unit, and meet all other API specifications.