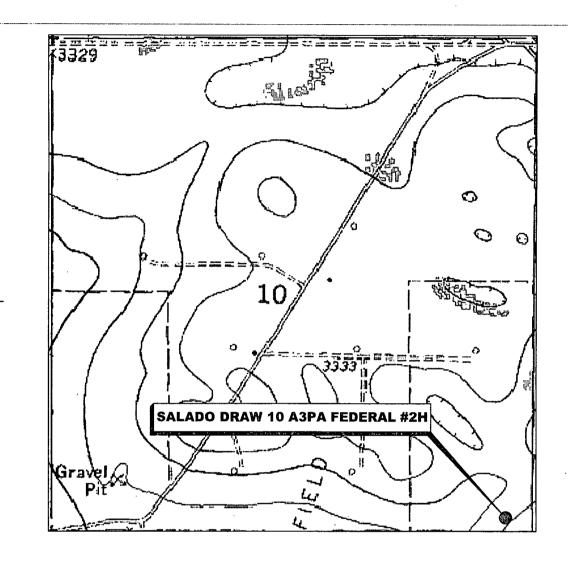

### LOCATION VERIFICATION MAP

SECTION 10, TWP. 26 SOUTH, RGE. 33 EAST, N. M. P. M., LEA CO., NEW MEXICO

OPERATOR: Mewbourne Oil Company

LEASE: Salado Draw 10 A3PA Federal

WELL NO.: 2H

ELEVATION: 3326'

LOCATION: 185' FSL & 330' FEL

#### SECTION 10, TWP. 26 SOUTH, RGE. 33 EAST, N. M. P. M., LEA COUNTY, NEW MEXICO

OPERATOR: Mewbourne Oil Company LEASE: Salado Draw 10 A3PA Federal ELEVATION: 3326'

WELL NO.: 2H

LOCATION: 185' FSL & 330' FEL