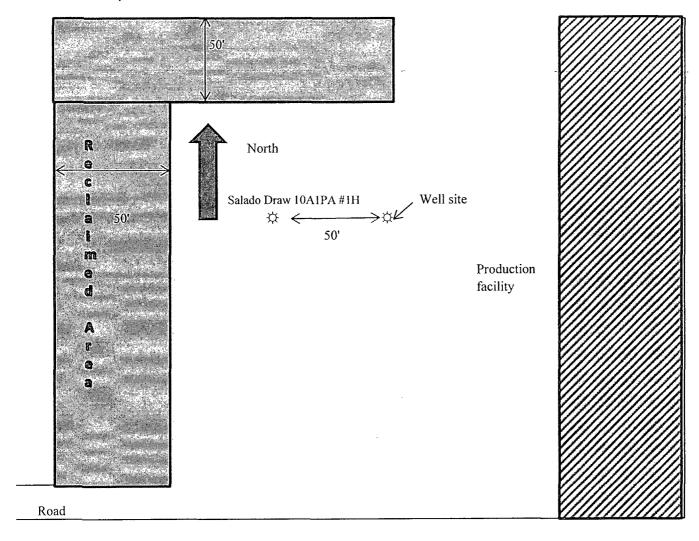

# MEWBOURNE OIL COMPANY SALADO DRAW 10 A3PA FEDERAL #2H (185' FSL & 330' FEL) SECTION 10, T26S, R33E

N. M. P. M., LEA CO., NEW MEXICO

308 W. BROADWAY ST., HOBBS, NM 88240

APPROVED BY: RMH

SHEET: 1 OF 1

(575) 964-8200

JOB NO.: LS140585

DWG. NO.: 140585PAD