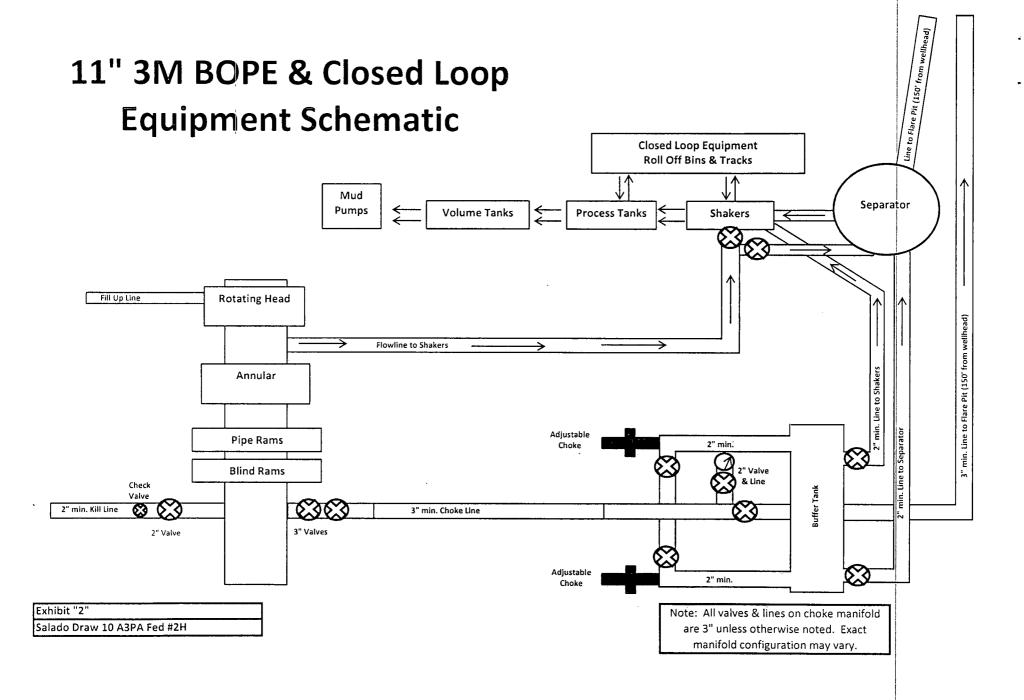

## Notes Regarding Blowout Preventer Mewbourne Oil Company

Salado Draw 10 A3PA Federal #2H

185' FSL & 330' FEL (SHL)

Sec 10-T26S-R33E

Lea County, New Mexico

- I. Drilling nipple (bell nipple) to be constructed so that it can be removed without the use of a welder through the opening of the rotary table, with minimum internal diameter equal to blowout preventer bore.
- II. Blowout preventer and all fittings must be in good condition with a minimum 3000 psi working pressure on 9 5/8" and 7" casing.
- III. Safety valve must be available on the rig floor at all times with proper connections to install in the drill string. Valve must be full bore with minimum 3000 psi working pressure.
- IV. Equipment through which bit must pass shall be at least as large as internal diameter of the casing.
- V. A kelly cock shall be installed on the kelly at all times.

Blowout preventer closing equipment to include and accumulator of at least 40 gallon capacity, two independent sources of pressure on closing unit, and meet all other API specifications.