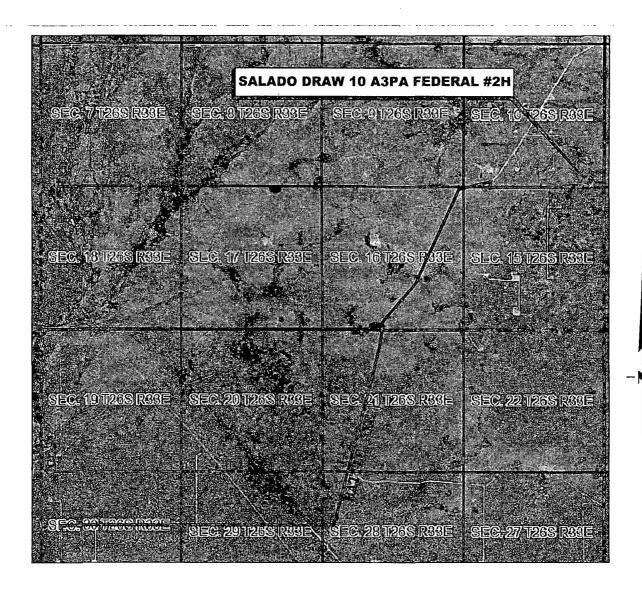

### LOCATION VERIFICATION MAP

SECTION 10, TWP. 26 SOUTH, RGE. 33 EAST, N. M. P. M., LEA CO., NEW MEXICO

OPERATOR: Mewbourne Oil Company

LEASE: Salado Draw 10 A3PA Federal

WELL NO.: 2H

ELEVATION: 3326'

LOCATION: 185' FSL & 330' FEL

#### SECTION 10, TWP. 26 SOUTH, RGE. 33 EAST, N. M. P. M., LEA COUNTY, NEW MEXICO

OPERATOR: Mewbourne Oil Company LEASE: Salado Draw 10 A3PA Federal ELEVATION: 3326'

WELL NO.: 2H

LOCATION: 185' FSL & 330' FEL

# MEWBOURNE OIL COMPANY SALADO DRAW 10 A3PA FEDERAL #2H (185' FSL & 330' FEL) SECTION 10, T26S, R33E N. M. P. M., LEA CO., NEW MEXICO

From the intersection of CR-1 (Orla Rd.) and CR-2 (Battle Axe Rd.) Go East on CR-2 approx. 10.5 miles to a lease road on the right;

Turn right and go South approx. 256 feet thru fence-to lease-road on left;

Turn left and go East approx. 0.4 miles to proposed road;

Go East approx. 0.3 miles following proposed road to this location.

Firm No.: TX 10193838 NM 4655451