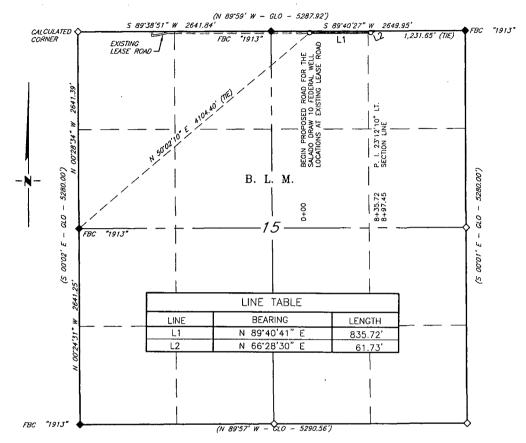

## MEWBOURNE OIL COMPANY PROPOSED ACCESS ROAD FOR THE SALADO DRAW 10 A1PA FEDERAL #1H & A3PA FEDERAL #2H WELL LOCATIONS SECTIONS 10 & 15, T26S, R33E, N. M. P. M., LEA CO., NEW MEXICO

|      | LINE TABLE    |        |
|------|---------------|--------|
| LINE | BEARING       | LENGTH |
| L1   | N 89'40'41" E | 835.72 |
| L2   | N 66"28"30" E | 118.86 |
| L3   | N 89'40'39" E | 628.78 |

LEGEND

RECORD DATA - GLO

FOUND MONUMENT AS NOTED

PROPOSED ACCESS ROAD

Firm No.: TX 10193838 NM 4655451

REVISION DATE

308 W. BROADWAY ST., HOBBS, NM 88240 (575) 964-8200

Copyright 2014 - All Rights Rese

SCALE: 1" = 1500 DATE: 1-15-2015 SURVEYED BY: BK/KR DRAWN BY: RMH

APPROVED BY: RMH SHEET: 1 OF 3

JOB NO.: LS140584 DWG. NO.: 140584RD1

# MEWBOURNE OIL COMPANY PROPOSED ACCESS ROAD FOR THE SALADO DRAW 10 A1PA FEDERAL #1H & A3PA FEDERAL #2H WELL LOCATIONS SECTION 15, T26S, R33E,

N. M. P. M., LEA CO., NEW MEXICO

#### DESCRIPTION

A strip of land 30 feet wide, being 897.45 feet or 54.391 rods in length, lying in Section 15, Township 26 South, Range 33 East, N. M. P. M., Lea County, New Mexico, being 15 feet left and 15 feet right of the following described survey of a centerline across B. L. M. land

BEGINNING at Engr. Sta. 0+00, a point in the Northeast quarter of Section 15, which bears N 50°02'10" E, 4,104.40 feet from a brass cap, stamped "1913", found for the West quarter corner of Section 15;

Thence N 89°40'41" E, 835.72 feet, to Engr. Sta. 8+35.72, a P. I. of 23°12'10" left;

Thence N  $66^{\circ}28^{\circ}30^{\circ}$  E, 61.73 feet, to Engr. Sta. 8+97.45, a point on the North line of Section 15, which bears S  $89^{\circ}40^{\circ}27^{\circ}$  W, 1,231.65 feet from a brass cap, stamped "1913", found for the Northeast corner of Section 15.

Said strip of land contains 0.618 acres, more or less and is allocated by forties as follows:

SCALE: 1" = 1000' 0 500' 1000'

7

NW 1/4 NE 1/4 NE 1/4 NE 1/4 48.432 Rods 5.959 Rods 0.550 Acres 0.068 Acres

BEARINGS ARE GRID NAD 27 NM EAST. DISTANCES ARE HORIZ. GROUND.