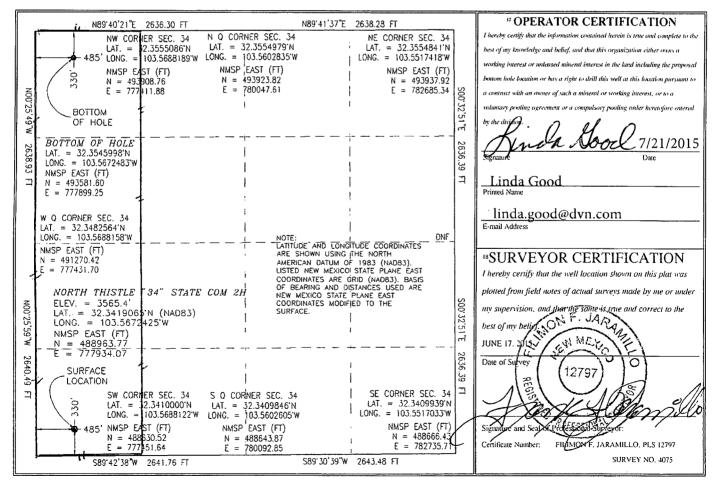

| District.]<br>1625 N. French Dr., Hobbs, NM 88240<br>Phone; (575) 293-6161 Fax; (575) 293-0720<br>District.II<br>811 S. First St., Artesia, NM 88210<br>Phone; (575) 748-1283 Fax; (575) 748-9720<br>District.III<br>1000 Rio Brazos Road, Aztec, NM 87410<br>Phone; (505) 334-6178 Fax; (505) 334-6170<br>District.IV<br>1220 S. St. Francis Dr., Santa Fe, NM 87505<br>Phone; (505) 476-3460 Fax; (505) 476-3462 |                         |          | I                                                 | State of New MexicoHOBBS OCDForm C-102Energy, Minerals & Natural Resources DepartmentDepartmentRevised August 1, 2011OIL CONSERVATION DIVISIONJUL 2 2 2015Submit one copy to appropriate1220 South St. Francis Dr.District OfficeSanta Fe, NM 87505RECEIVED |                       |              |                           |             |          |            |             |  |
|--------------------------------------------------------------------------------------------------------------------------------------------------------------------------------------------------------------------------------------------------------------------------------------------------------------------------------------------------------------------------------------------------------------------|-------------------------|----------|---------------------------------------------------|-------------------------------------------------------------------------------------------------------------------------------------------------------------------------------------------------------------------------------------------------------------|-----------------------|--------------|---------------------------|-------------|----------|------------|-------------|--|
|                                                                                                                                                                                                                                                                                                                                                                                                                    |                         | ١        | WEL                                               | L LC                                                                                                                                                                                                                                                        | <b>OCATIO</b>         | N AND A      | CREAGE DED                | ICATION     | PLAT     |            |             |  |
| ' APL Number                                                                                                                                                                                                                                                                                                                                                                                                       |                         |          |                                                   |                                                                                                                                                                                                                                                             | <sup>2</sup> Pool Cod | e            | <sup>3</sup> Pool Name    |             |          |            |             |  |
| 30-025-42698                                                                                                                                                                                                                                                                                                                                                                                                       |                         |          | 8                                                 | 7                                                                                                                                                                                                                                                           | 320                   |              | Brinninstool; Bone Spring |             |          |            |             |  |
| <sup>4</sup> Property Code                                                                                                                                                                                                                                                                                                                                                                                         |                         |          | <sup>5</sup> Property Name * Well Number          |                                                                                                                                                                                                                                                             |                       |              |                           |             |          |            | Well Number |  |
| 314232                                                                                                                                                                                                                                                                                                                                                                                                             |                         |          |                                                   |                                                                                                                                                                                                                                                             | 2H                    |              |                           |             |          |            |             |  |
| <sup>7</sup> OGRID No.                                                                                                                                                                                                                                                                                                                                                                                             |                         |          | <sup>4</sup> Operator Name <sup>e</sup> Elevation |                                                                                                                                                                                                                                                             |                       |              |                           |             |          |            |             |  |
| 6137                                                                                                                                                                                                                                                                                                                                                                                                               |                         |          |                                                   |                                                                                                                                                                                                                                                             | 3565.4                |              |                           |             |          |            |             |  |
| ······                                                                                                                                                                                                                                                                                                                                                                                                             |                         |          |                                                   |                                                                                                                                                                                                                                                             |                       | 10 Surfa     | ce Location               |             |          | l          |             |  |
| UL or lot no.                                                                                                                                                                                                                                                                                                                                                                                                      | Section                 | Townshi  | p R                                               | lange                                                                                                                                                                                                                                                       | Lot Idn               | Feet from th | e North/South line        | Feet from t | he East  | /West line | County      |  |
| M                                                                                                                                                                                                                                                                                                                                                                                                                  | 34                      | 22 S     | 3                                                 | 33 E                                                                                                                                                                                                                                                        |                       | 330          | SOUTH                     | 485         | W        | /EST       | LEA         |  |
|                                                                                                                                                                                                                                                                                                                                                                                                                    |                         | • •••••  |                                                   | " Bo                                                                                                                                                                                                                                                        | ttom Hol              | le Locatio   | n If Different Fr         | om Surface  | <br>?    |            |             |  |
| UL or lot no.                                                                                                                                                                                                                                                                                                                                                                                                      | Section                 | Townshi  | p R                                               | Range                                                                                                                                                                                                                                                       | Lot Idn               | Feet from th | e North/South line        | Feet from t | he East. | West line  | County      |  |
| D                                                                                                                                                                                                                                                                                                                                                                                                                  | 34                      | 22 S     | 3                                                 | 3 E                                                                                                                                                                                                                                                         |                       | 330          | NORTH                     | 485         | - W      | /EST       | LEA         |  |
| <sup>12</sup> Dedicated Acres                                                                                                                                                                                                                                                                                                                                                                                      | i <sup>13</sup> Joint o | r Infill | 13 Consol                                         | lidation                                                                                                                                                                                                                                                    | Code 18 Oi            | rder No.     |                           |             |          |            | ·           |  |