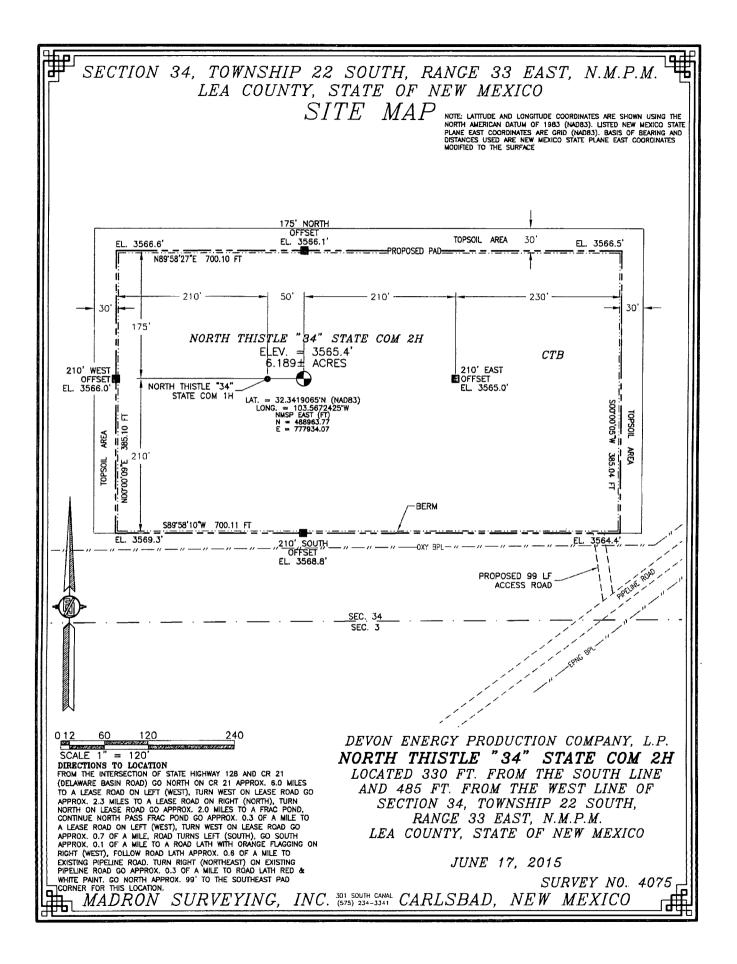

| District.]<br>1625 N. French Dr., Hobbs, NM 88240<br>Phone; (575) 293-6161 Fax; (575) 293-0720<br>District.II<br>811 S. First St., Artesia, NM 88210<br>Phone; (575) 748-1283 Fax; (575) 748-9720<br>District.III<br>1000 Rio Brazos Road, Aztec, NM 87410<br>Phone; (505) 334-6178 Fax; (505) 334-6170<br>District.IV<br>1220 S. St. Francis Dr., Santa Fe, NM 87505<br>Phone; (505) 476-3460 Fax; (505) 476-3462 |                         |          | I                                                 | State of New MexicoHOBBS OCDForm C-102Energy, Minerals & Natural Resources DepartmentDepartmentRevised August 1, 2011OIL CONSERVATION DIVISIONJUL 2 2 2015Submit one copy to appropriate1220 South St. Francis Dr.District OfficeSanta Fe, NM 87505RECEIVED |                       |              |                           |             |          |            |             |  |
|--------------------------------------------------------------------------------------------------------------------------------------------------------------------------------------------------------------------------------------------------------------------------------------------------------------------------------------------------------------------------------------------------------------------|-------------------------|----------|---------------------------------------------------|-------------------------------------------------------------------------------------------------------------------------------------------------------------------------------------------------------------------------------------------------------------|-----------------------|--------------|---------------------------|-------------|----------|------------|-------------|--|
|                                                                                                                                                                                                                                                                                                                                                                                                                    |                         | ١        | WEL                                               | L LC                                                                                                                                                                                                                                                        | <b>OCATIO</b>         | N AND A      | CREAGE DED                | ICATION     | PLAT     |            |             |  |
| ' APL Number                                                                                                                                                                                                                                                                                                                                                                                                       |                         |          |                                                   |                                                                                                                                                                                                                                                             | <sup>2</sup> Pool Cod | e            | <sup>3</sup> Pool Name    |             |          |            |             |  |
| 30-025-42698                                                                                                                                                                                                                                                                                                                                                                                                       |                         |          | 8                                                 | 7                                                                                                                                                                                                                                                           | 320                   |              | Brinninstool; Bone Spring |             |          |            |             |  |
| <sup>4</sup> Property Code                                                                                                                                                                                                                                                                                                                                                                                         |                         |          | <sup>5</sup> Property Name * Well Number          |                                                                                                                                                                                                                                                             |                       |              |                           |             |          |            | Well Number |  |
| 314232                                                                                                                                                                                                                                                                                                                                                                                                             |                         |          |                                                   |                                                                                                                                                                                                                                                             | 2H                    |              |                           |             |          |            |             |  |
| <sup>7</sup> OGRID No.                                                                                                                                                                                                                                                                                                                                                                                             |                         |          | <sup>4</sup> Operator Name <sup>e</sup> Elevation |                                                                                                                                                                                                                                                             |                       |              |                           |             |          |            |             |  |
| 6137                                                                                                                                                                                                                                                                                                                                                                                                               |                         |          |                                                   |                                                                                                                                                                                                                                                             | 3565.4                |              |                           |             |          |            |             |  |
| ······                                                                                                                                                                                                                                                                                                                                                                                                             |                         |          |                                                   |                                                                                                                                                                                                                                                             |                       | 10 Surfa     | ce Location               |             |          | l          |             |  |
| UL or lot no.                                                                                                                                                                                                                                                                                                                                                                                                      | Section                 | Townshi  | p R                                               | lange                                                                                                                                                                                                                                                       | Lot Idn               | Feet from th | e North/South line        | Feet from t | he East  | /West line | County      |  |
| M                                                                                                                                                                                                                                                                                                                                                                                                                  | 34                      | 22 S     | 3                                                 | 33 E                                                                                                                                                                                                                                                        |                       | 330          | SOUTH                     | 485         | W        | /EST       | LEA         |  |
|                                                                                                                                                                                                                                                                                                                                                                                                                    |                         | • •••••  |                                                   | " Bo                                                                                                                                                                                                                                                        | ttom Hol              | le Locatio   | n If Different Fr         | om Surface  | <br>?    |            |             |  |
| UL or lot no.                                                                                                                                                                                                                                                                                                                                                                                                      | Section                 | Townshi  | p R                                               | Range                                                                                                                                                                                                                                                       | Lot Idn               | Feet from th | e North/South line        | Feet from t | he East. | West line  | County      |  |
| D                                                                                                                                                                                                                                                                                                                                                                                                                  | 34                      | 22 S     | 3                                                 | 3 E                                                                                                                                                                                                                                                         |                       | 330          | NORTH                     | 485         | - W      | /EST       | LEA         |  |
| <sup>12</sup> Dedicated Acres                                                                                                                                                                                                                                                                                                                                                                                      | i <sup>13</sup> Joint o | r Infill | 13 Consol                                         | lidation                                                                                                                                                                                                                                                    | Code 18 Oi            | rder No.     |                           |             |          |            | ·           |  |