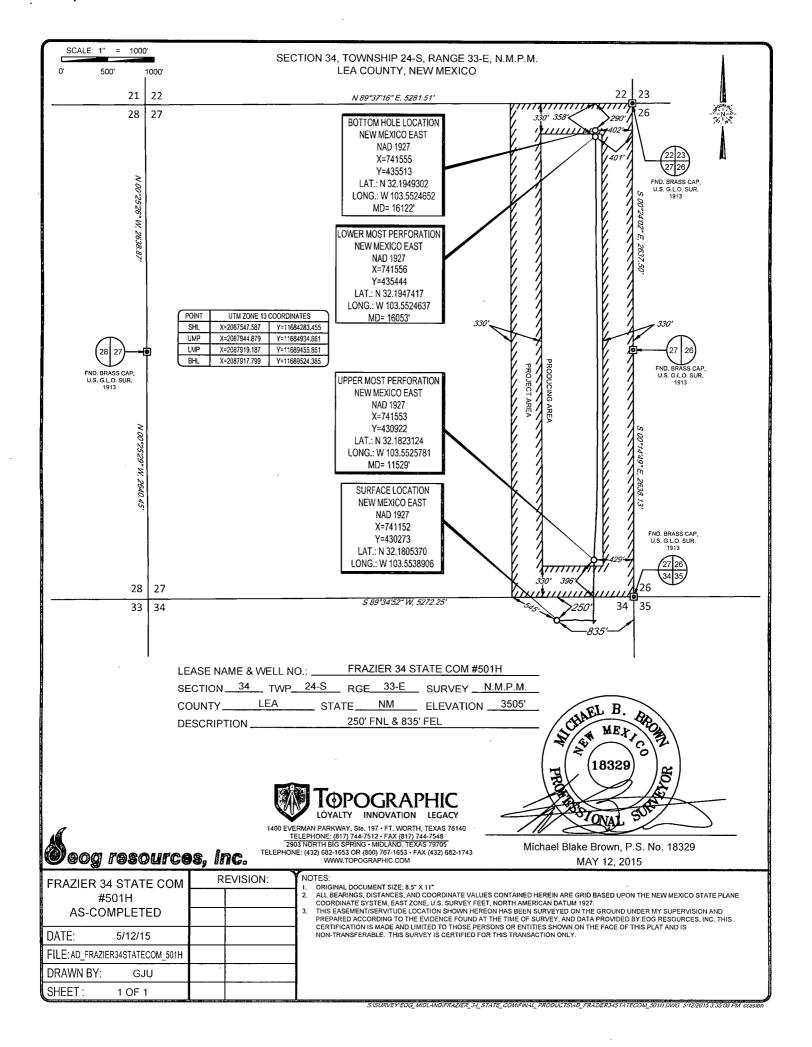

'Surface Location

| Γ | UL or lot no. | Section | Township | Range | Lot Idn | Feet from the | North/South line | Feet from the | East/West line | County |
|---|---------------|---------|----------|-------|---------|---------------|------------------|---------------|----------------|--------|
|   | A             | 34      | 24-S     | 33-E  | -       | 250'          | NORTH            | 835'          | EAST           | LEA    |

| UL or lot no.      | Section                  | Township   | Range          | Lot Idn              | Feet from the | North/South line | Feet from the | East/West line | County |
|--------------------|--------------------------|------------|----------------|----------------------|---------------|------------------|---------------|----------------|--------|
| A                  | 27                       | 24-S       | 33-E           |                      | 290           | NORTH            | 402           | EAST           | LEA    |
| 12 Dedicated Acres | <sup>13</sup> Joint or I | nfill 14Co | nsolidation Co | le <sup>15</sup> Ord | er No.        |                  | -             |                |        |
| 160.00             |                          |            |                |                      |               |                  |               |                |        |

No allowable will be assigned to this completion until all interests have been consolidated or a non-standard unit has been approved by the division. X=741954.36

Y=435805.05 21 22 <sup>17</sup>OPERATOR CERTIFICATION 28 27 hereby certify that the information contained herein is true and compl Y=435796.34 the best of my knowledge and belief, and that this organization either ms a working interest or unleased mineral interest in the land includi proposed bottom hole location or has a right to drill this well at this BOTTOM HOLE LOCATION NEW MEXICO EAST ation pursuant to a contract with an owner of such a mineral or NAD 1927 rking interest, or to a voluntary pooling agreement or a compulsory X=741576 rder heretofore entered by the division. Y=435573 LAT.: N 32.1950945 LONG.: W 103.552395 LOWER MOST PERF. NEW MEXICO EAST NAD 1927 X=741577 Renee' Jarratt Y=435473 AT - N 32 1948197 ONG.: W 103.5523952 X=741954.36 Y=435805.05 E-mail Address 18SURVEYOR CERTIFICATION UPPER MOST PERF. hereby certify that the well location shown on this NEW MEXICO EAST NAD 1927 plat was plotted from field notes of actual surveys X=741603 made by me or under my supervision, and that the Y=430857 came is true to the best of my belief. LAT.: N 32.1821314 LONG.: W 103.5524192 SURFACE LOCATION NEW MEXICO EAST NAD 1927 X=741152 Y=430273 18329 LAT.: N 32.1805370 LONG: W 103.5538906 28 X=740666 14 33 34 Y=430519.87 #502 X=741984.16 S.H.L Y=430529.51