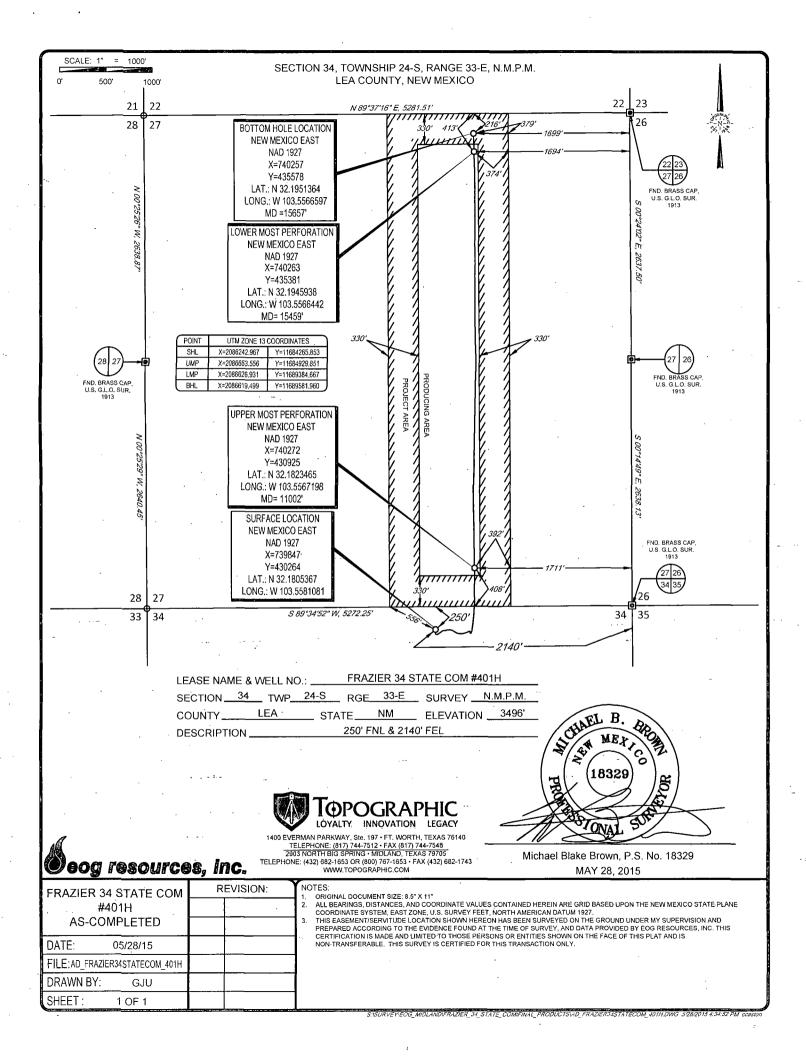

| Submit 1 Copy To Appropriate District<br>Office                                                                                                                                                                                                                                                                                                                                                                                                                                                                                                                                                                                  | (575) 393-6161<br>ench Dr., Hobbs, NM 88240<br>- (575) 748-1283<br>t St., Artesia, NM 88210<br>              |                 | Form C-103<br>Revised July 18, 2013                                                                                 |
|----------------------------------------------------------------------------------------------------------------------------------------------------------------------------------------------------------------------------------------------------------------------------------------------------------------------------------------------------------------------------------------------------------------------------------------------------------------------------------------------------------------------------------------------------------------------------------------------------------------------------------|--------------------------------------------------------------------------------------------------------------|-----------------|---------------------------------------------------------------------------------------------------------------------|
| <u>District I</u> – (575) 393-6161<br>1625 N. French Dr., Hobbs, NM 88240<br><u>District II</u> – (575) 748-1283                                                                                                                                                                                                                                                                                                                                                                                                                                                                                                                 |                                                                                                              |                 | WELL API NO.<br>30-025-42389                                                                                        |
| 811 S. First St., Artesia, NM 88210<br><u>District III</u> – (505) 334-6178<br>1000 Rio Brazos Rd., Aztec, NM 87410<br><u>District IV</u> – (505) 476-3460<br>1220 S. St. Francis Dr., Santa Fe, NM<br>87505                                                                                                                                                                                                                                                                                                                                                                                                                     |                                                                                                              |                 | <ul> <li>5. Indicate Type of Lease<br/>STATE FEE</li> <li>6. State Oil &amp; Gas Lease No.</li> </ul>               |
|                                                                                                                                                                                                                                                                                                                                                                                                                                                                                                                                                                                                                                  | TCES AND REPORTS ON WE<br>DSALS TO DRILL OR TO DEEPEN O<br>ICATION FOR PERMIT" (FORM C-1)<br>Gas Well  Other |                 | <ul> <li>7. Lease Name or Unit Agreement Name</li> <li>Frazier 34 State Com</li> <li>8. Well Number 401H</li> </ul> |
| 2. Name of Operator<br>EOG Resources, Inc.                                                                                                                                                                                                                                                                                                                                                                                                                                                                                                                                                                                       | •                                                                                                            | JUL 2 0 2015    | 9. OGRID Number<br>7377                                                                                             |
| 3. Address of Operator<br>P.O. Box 2267 Midla                                                                                                                                                                                                                                                                                                                                                                                                                                                                                                                                                                                    | ind, TX 79702                                                                                                | RECEIVED        | 10. Pool name or Wildcat<br>Triste Draw; Bone Spring, East                                                          |
| 4. Well Location<br>Unit Letter B<br>Section 34                                                                                                                                                                                                                                                                                                                                                                                                                                                                                                                                                                                  | 250feet from the Nor<br>Township 24S<br>11. Elevation <i>(Show whether</i><br>3496' GR                       | Range 33E       | feet from the     line       NMPM     County     Lea                                                                |
| 12. Check Appropriate Box to Indicate Nature of Notice, Report or Other Data                                                                                                                                                                                                                                                                                                                                                                                                                                                                                                                                                     |                                                                                                              |                 |                                                                                                                     |
| NOTICE OF INTENTION TO:       SUBSEQUENT REPORT OF:         PERFORM REMEDIAL WORK       PLUG AND ABANDON       REMEDIAL WORK       ALTERING CASING         TEMPORARILY ABANDON       CHANGE PLANS       COMMENCE DRILLING OPNS.       P AND A         PULL OR ALTER CASING       MULTIPLE COMPL       CASING/CEMENT JOB       P AND A         DOWNHOLE COMMINGLE       MULTIPLE COMPL       CASING/CEMENT JOB       P AND A         CLOSED-LOOP SYSTEM       OTHER:       OTHER: Completion       X                                                                                                                              |                                                                                                              |                 |                                                                                                                     |
| 13. Describe proposed or completed operations. (Clearly state all pertinent details, and give pertinent dates, including estimated date of starting any proposed work). SEE RULE 19.15.7.14 NMAC. For Multiple Completions: Attach wellbore diagram of proposed completion or recompletion.                                                                                                                                                                                                                                                                                                                                      |                                                                                                              |                 |                                                                                                                     |
| <ul> <li>4/07/15 Prep well for completion. Ran CBL, estimated TOC at 1350'.</li> <li>5/12/15 Begin 26 stage completion and frac.</li> <li>5/27/15 Finish 26 stage completion. Perforated 11002 - 15459', 0.35", 1300 holes.<br/>Frac w/ 1296 bbls acid, 7337500 lbs proppant, 188596 bbls load water.</li> <li>5/28/15 RIH to drill plugs and clean out wellbore.</li> <li>5/29/15 Finish drill and clean out.</li> <li>5/30/15 Flow back.</li> <li>6/04/15 Placed well on production.</li> <li>7/08/15 RIH w/ 2-7/8" production tubing &amp; gas lift assembly. Tubing set at 10179'.<br/>Return well to production.</li> </ul> |                                                                                                              |                 |                                                                                                                     |
| Spud Date: 3/15/15                                                                                                                                                                                                                                                                                                                                                                                                                                                                                                                                                                                                               | Rig Releas                                                                                                   | e Date: 3/30/15 |                                                                                                                     |
| I hereby certify that the information above is true and complete to the best of my knowledge and belief.                                                                                                                                                                                                                                                                                                                                                                                                                                                                                                                         |                                                                                                              |                 |                                                                                                                     |
| SIGNATURE Stan Way TITLE Regulatory Analysi                                                                                                                                                                                                                                                                                                                                                                                                                                                                                                                                                                                      |                                                                                                              | DATE 07/15/15   |                                                                                                                     |
| Type or print name Stan Wagn<br>For State Use Only                                                                                                                                                                                                                                                                                                                                                                                                                                                                                                                                                                               | E-mail ad                                                                                                    | dress:          | PHONE: 432-686-3689                                                                                                 |
| APPROVED BY:                                                                                                                                                                                                                                                                                                                                                                                                                                                                                                                                                                                                                     |                                                                                                              |                 |                                                                                                                     |