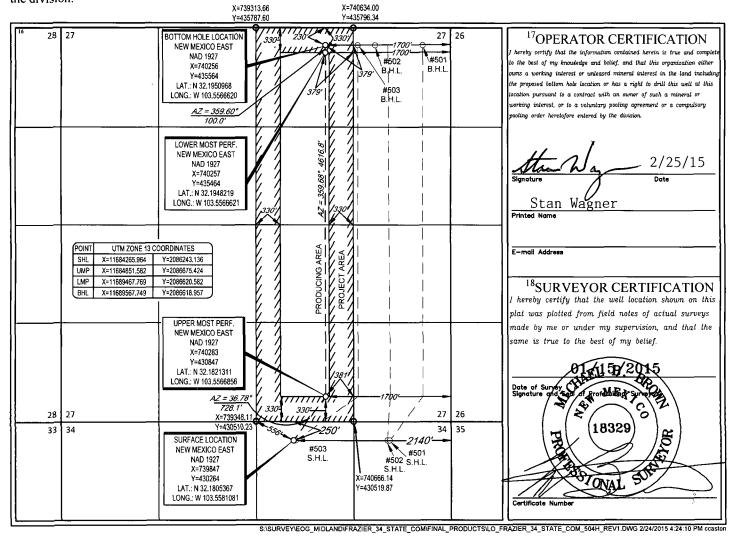

AMENDED REPORT

## WELL LOCATION AND ACREAGE DEDICATION PLAT

| <sup>1</sup> API Number    | <sup>2</sup> Pool Code      | <sup>3</sup> Pool Name        |                          |  |  |
|----------------------------|-----------------------------|-------------------------------|--------------------------|--|--|
| 30-025-42389               | 96682                       | Triste Draw; Bone Spring, Eas | t                        |  |  |
| <sup>4</sup> Property Code | 5Pr                         | operty Name                   | <sup>6</sup> Well Number |  |  |
| 314122                     | FRAZIER                     | #504H                         |                          |  |  |
| OGRID No.                  | <sup>8</sup> O <sub>F</sub> | perator Name                  | <sup>9</sup> Elevation   |  |  |
| 7377 .                     | EOG RES                     | SOURCES, INC.                 | 3496'                    |  |  |

<sup>10</sup>Surface Location

| Γū | L or lot no. | Section | Township | Range | Lot Idn | Feet from the | North/South line | Feet from the | East/West line | County |
|----|--------------|---------|----------|-------|---------|---------------|------------------|---------------|----------------|--------|
| ĺ  | В            | 34      | 24-S     | 33-E  | -       | 250'          | NORTH            | 2140'         | EAST           | LEA    |

| UL or lot no.                           | Section                  | Township               | Range            | Lot Idn              | Feet from the | North/South line | Feet from the | East/West line | County |
|-----------------------------------------|--------------------------|------------------------|------------------|----------------------|---------------|------------------|---------------|----------------|--------|
| В                                       | 27                       | 24-S                   | 33-E             | -                    | 216           | NORTH            | 1699          | EAST           | LEA    |
| <sup>12</sup> Dedicated Acres<br>160.00 | <sup>13</sup> Joint or I | nfill <sup>14</sup> Co | onsolidation Cod | le <sup>15</sup> Ord | er No.        |                  |               |                |        |

No allowable will be assigned to this completion until all interests have been consolidated or a non-standard unit has been approved by the division.