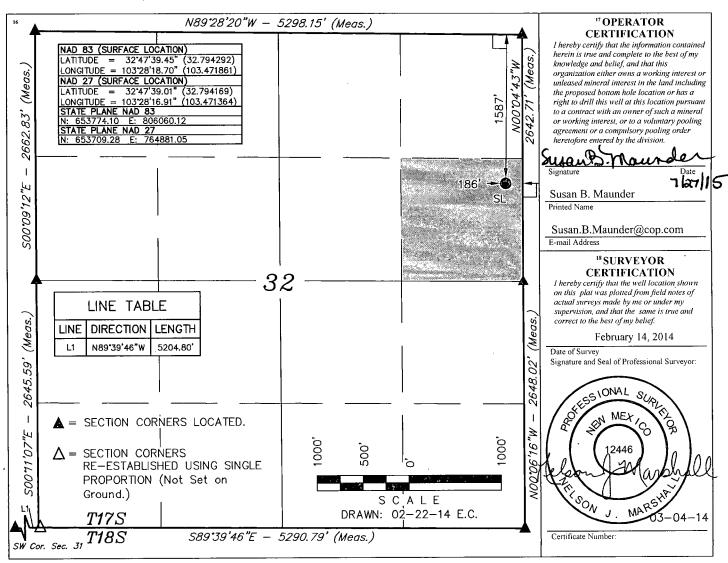

## WELL LOCATION AND ACREAGE DEDICATION PLAT

| 30-02                                           | 7//                                                      | 62                                                   | <sup>2</sup> Pool Code<br>180 | ,       | ³ Pool Name<br>Vacuum; Grayburg, San Andres |                           |                      |                                  |                                 |               |
|-------------------------------------------------|----------------------------------------------------------|------------------------------------------------------|-------------------------------|---------|---------------------------------------------|---------------------------|----------------------|----------------------------------|---------------------------------|---------------|
| <sup>4</sup> Property C<br>31172                | <sup>5</sup> Property Name<br>EAST VACUUM GBSA UNIT 3202 |                                                      |                               |         |                                             |                           |                      | <sup>6</sup> Well Number<br>512W |                                 |               |
| <sup>7</sup> OGRID N<br>217817                  | lo.                                                      | <sup>8</sup> Operator Name<br>ConocoPhillips Company |                               |         |                                             |                           |                      |                                  | <sup>9</sup> Elevation<br>3953' |               |
| <sup>™</sup> Surface Location                   |                                                          |                                                      |                               |         |                                             |                           |                      |                                  |                                 |               |
| UL or lot no.<br>H                              | Section<br>32                                            | Township<br>17S                                      | Range<br>35E                  | Lot Idn | Feet from the<br>1587                       | North/South line<br>NORTH | Feet from the<br>186 | East/Wes<br>EAS                  |                                 | County<br>LEA |
| "Bottom Hole Location If Different From Surface |                                                          |                                                      |                               |         |                                             |                           |                      |                                  |                                 |               |

15 Order No. WFX-945

North/South line

Feet from the

East/West line

No allowable will be assigned to this completion until all interests have been consolidated or a non-standard unit has been approved by the division.

Feet from the

ENGINEERING & LAND SURVEYING

Corporate Office \* 85 South 200 East Vernal, UT 84078 \* (435) 789-1017 EAST VACUUM GBSA UNIT 3202-W512 SECTION 32, T17S, R35E, N.M.P.M. 1587' FNL 186' FEL

DRAWN: E.C. SCALE: 1" = 60'
DATE: 02-22-14 REVISED: