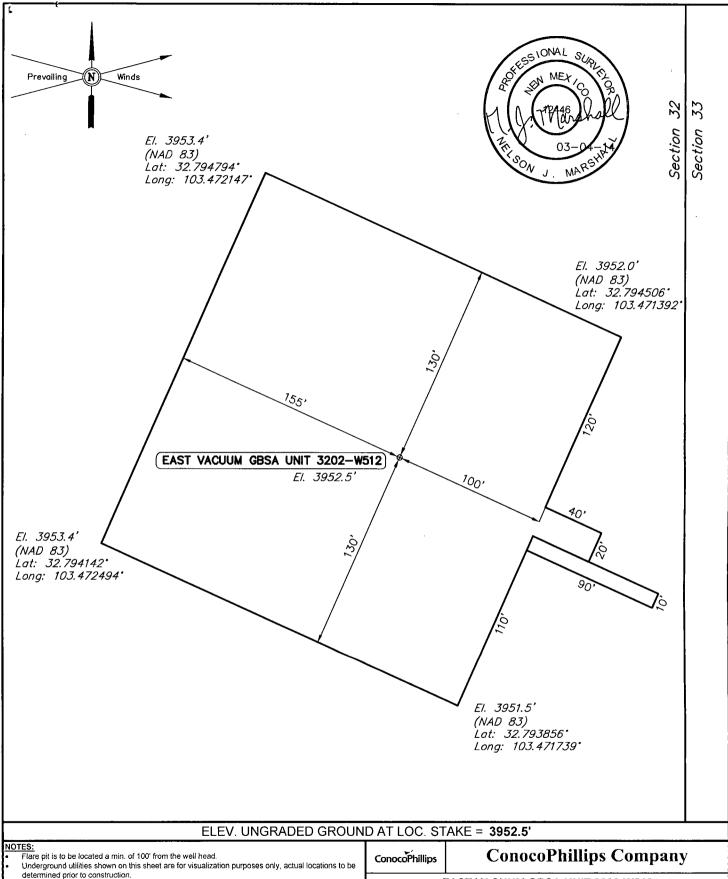

Feet from the

ENGINEERING & LAND SURVEYING

Corporate Office \* 85 South 200 East Vernal, UT 84078 \* (435) 789-1017 EAST VACUUM GBSA UNIT 3202-W512 SECTION 32, T17S, R35E, N.M.P.M. 1587' FNL 186' FEL

DRAWN: E.C. SCALE: 1" = 60'
DATE: 02-22-14 REVISED:

LOCATION LAYOUT

FIGURE #1