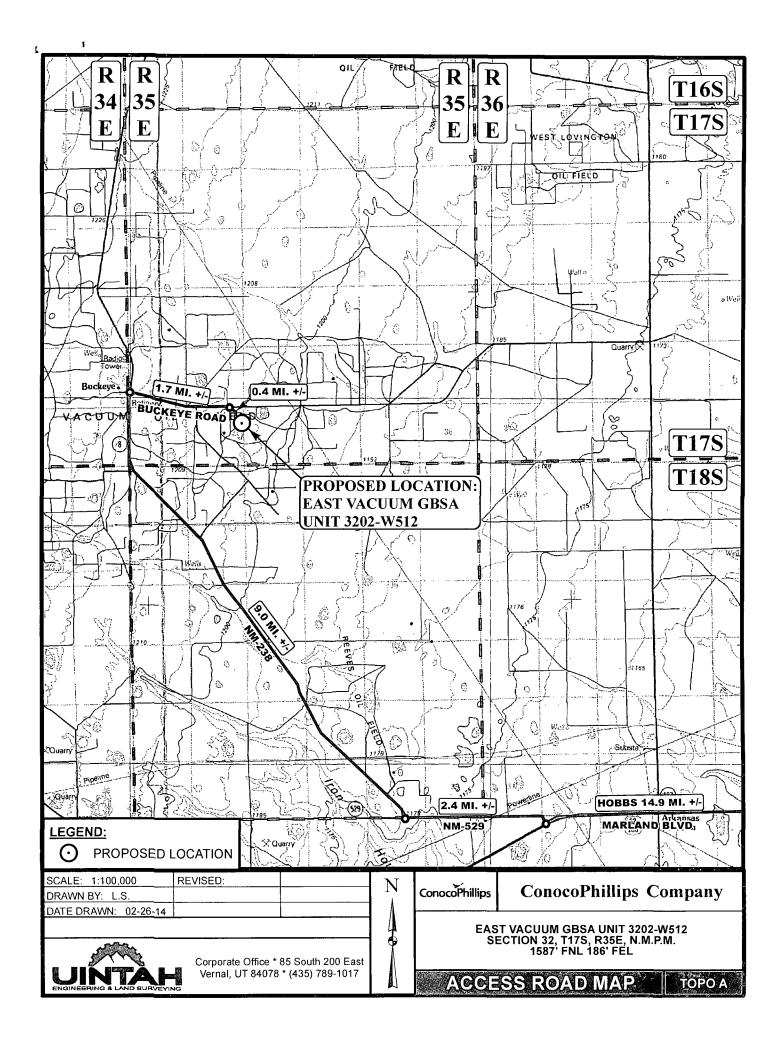

## WELL LOCATION AND ACREAGE DEDICATION PLAT

| 30-02                                           | 7//                                                      | 62                                                   | <sup>2</sup> Pool Code<br>180 | ,       | ³ Pool Name<br>Vacuum; Grayburg, San Andres |                           |                      |                                  |                                 |               |
|-------------------------------------------------|----------------------------------------------------------|------------------------------------------------------|-------------------------------|---------|---------------------------------------------|---------------------------|----------------------|----------------------------------|---------------------------------|---------------|
| <sup>4</sup> Property C<br>31172                | <sup>5</sup> Property Name<br>EAST VACUUM GBSA UNIT 3202 |                                                      |                               |         |                                             |                           |                      | <sup>6</sup> Well Number<br>512W |                                 |               |
| <sup>7</sup> OGRID N<br>217817                  | lo.                                                      | <sup>8</sup> Operator Name<br>ConocoPhillips Company |                               |         |                                             |                           |                      |                                  | <sup>9</sup> Elevation<br>3953' |               |
| <sup>™</sup> Surface Location                   |                                                          |                                                      |                               |         |                                             |                           |                      |                                  |                                 |               |
| UL or lot no.<br>H                              | Section<br>32                                            | Township<br>17S                                      | Range<br>35E                  | Lot Idn | Feet from the<br>1587                       | North/South line<br>NORTH | Feet from the<br>186 | East/Wes<br>EAS                  |                                 | County<br>LEA |
| "Bottom Hole Location If Different From Surface |                                                          |                                                      |                               |         |                                             |                           |                      |                                  |                                 |               |