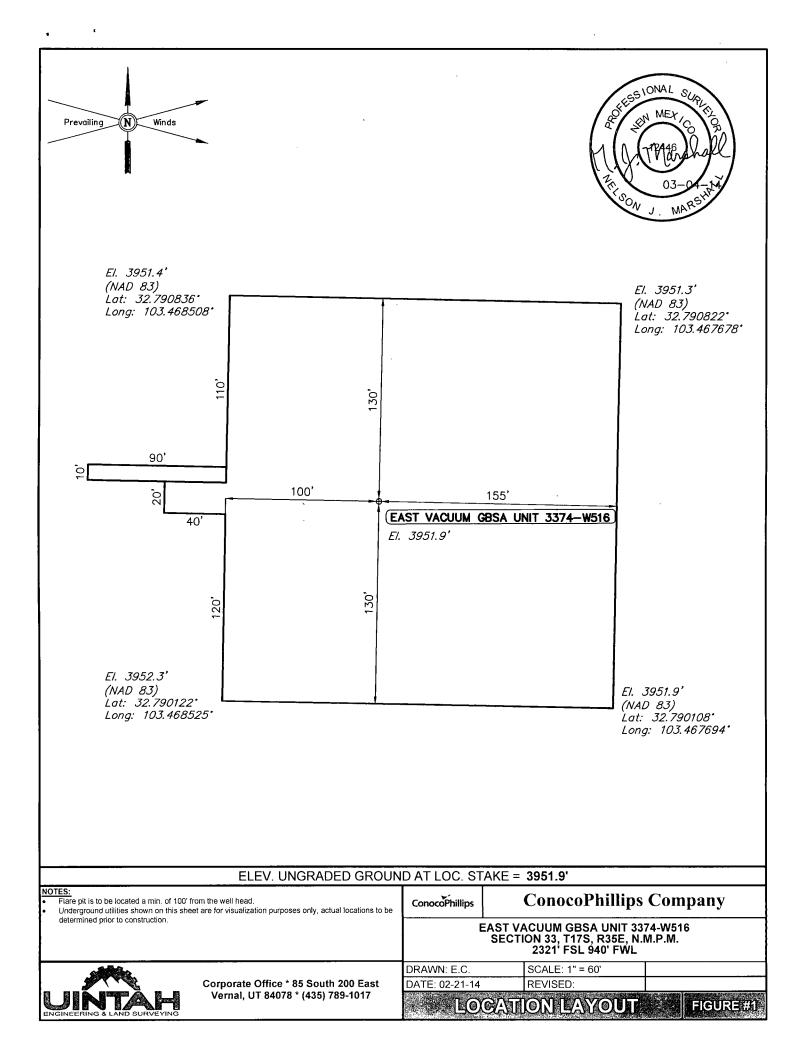

## WELL LOCATION AND ACREAGE DEDICATION PLAT

| 30-025- <b>4272</b>        | <sup>2</sup> Pool Code<br>62180 | <sup>3</sup> Pool Name<br>Vacuum; Grayburg, San Andres |                          |  |  |
|----------------------------|---------------------------------|--------------------------------------------------------|--------------------------|--|--|
| <sup>4</sup> Property Code |                                 | urty Name                                              | <sup>6</sup> Well Number |  |  |
| 31172                      |                                 | UM GBSA UNIT 3374                                      | 516W                     |  |  |
| <sup>7</sup> OGRID No.     |                                 | tor Name                                               | <sup>9</sup> Elevation   |  |  |
| 217817                     |                                 | Ilips Company                                          | 3952'                    |  |  |
| 217817                     |                                 | the Location                                           | 3952'                    |  |  |

| UL or lot no.<br>L                              | Section<br>33 | Township<br>17S | Range<br>35E | Lot Idn | Feet from the 2321 | North/South line<br>SOUTH | Feet from the<br>940 | East/West line<br>WEST | County<br>LEA |  |
|-------------------------------------------------|---------------|-----------------|--------------|---------|--------------------|---------------------------|----------------------|------------------------|---------------|--|
| "Bottom Hole Location If Different From Surface |               |                 |              |         |                    |                           |                      |                        |               |  |