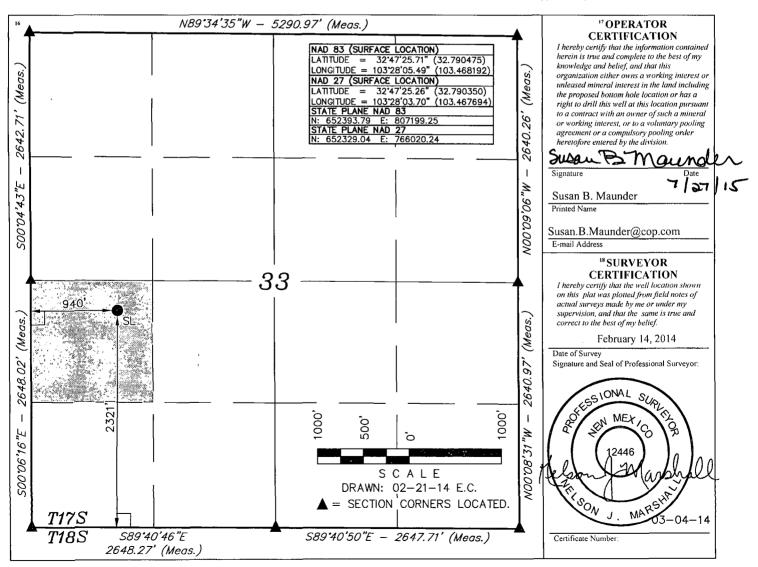

## WELL LOCATION AND ACREAGE DEDICATION PLAT

| 30-025- <b>4272</b>        | <sup>2</sup> Pool Code<br>62180 | <sup>3</sup> Pool Name<br>Vacuum; Grayburg, San Andres |                          |  |  |
|----------------------------|---------------------------------|--------------------------------------------------------|--------------------------|--|--|
| <sup>4</sup> Property Code |                                 | urty Name                                              | <sup>6</sup> Well Number |  |  |
| 31172                      |                                 | UM GBSA UNIT 3374                                      | 516W                     |  |  |
| <sup>7</sup> OGRID No.     |                                 | tor Name                                               | <sup>9</sup> Elevation   |  |  |
| 217817                     |                                 | Ilips Company                                          | 3952'                    |  |  |
| 217817                     |                                 | the Location                                           | 3952'                    |  |  |

| UL or lot no.<br>L                              | Section<br>33 | Township<br>17S | Range<br>35E | Lot Idn | Feet from the 2321 | North/South line<br>SOUTH | Feet from the<br>940 | East/West line<br>WEST | County<br>LEA |  |
|-------------------------------------------------|---------------|-----------------|--------------|---------|--------------------|---------------------------|----------------------|------------------------|---------------|--|
| "Bottom Hole Location If Different From Surface |               |                 |              |         |                    |                           |                      |                        |               |  |

| ſ | UL or lot no.                       | Section | 1 Township                    | Range               | Lot Idn       | Feet from the           | North/South line | Feet from the | East/West line | County |
|---|-------------------------------------|---------|-------------------------------|---------------------|---------------|-------------------------|------------------|---------------|----------------|--------|
| ſ | <sup>12</sup> Dedicated Acres<br>40 |         | <sup>13</sup> Joint or Infill | <sup>14</sup> Conso | lidation Code | <sup>15</sup> Order No. | WFX-945          |               |                |        |

No allowable will be assigned to this completion until all interests have been consolidated or a non-standard unit has been approved by the division.

AUG DA 200