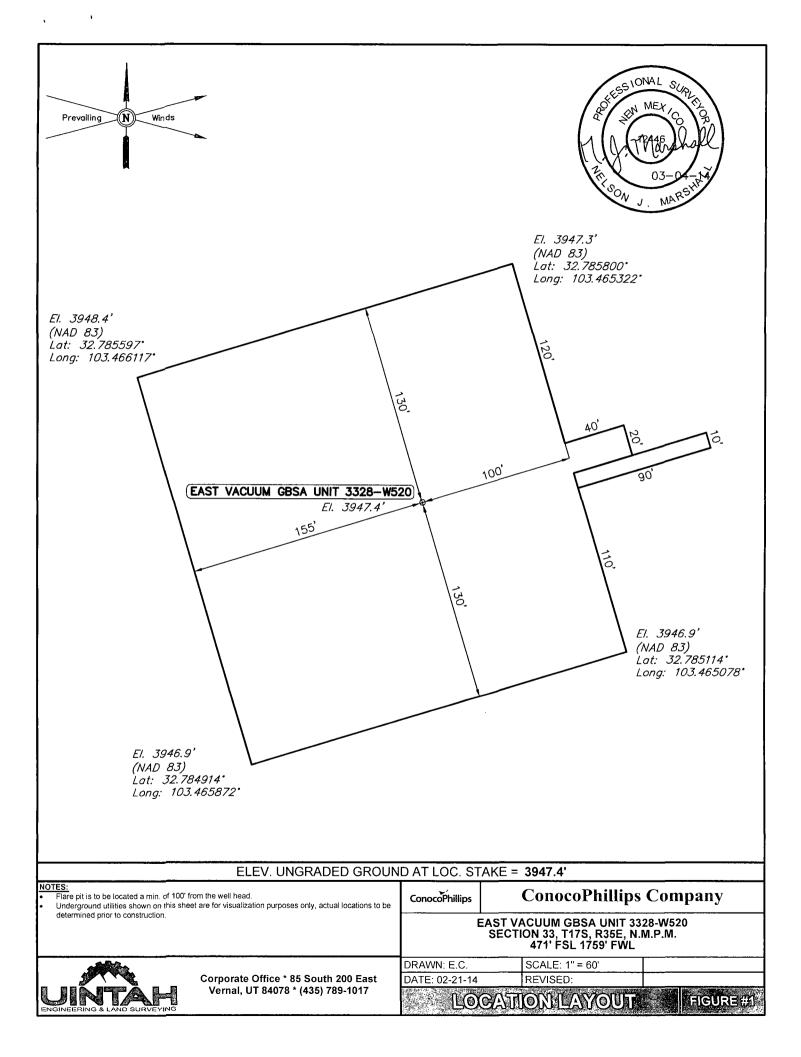

## WELL LOCATION AND ACREAGE DEDICATION PLAT

| 30-025- 4272-3                          |               |                                                      | <sup>2</sup> Pool Code<br>62180 |          |                      | <sup>3</sup> Pool Name<br>Vacuum; Grayburg, San Andres |                       |                        |                                  |  |
|-----------------------------------------|---------------|------------------------------------------------------|---------------------------------|----------|----------------------|--------------------------------------------------------|-----------------------|------------------------|----------------------------------|--|
| Property Code<br>31172                  |               | <sup>5</sup> Proper<br>EAST VACUL                    |                                 |          |                      | y Name<br>M GBSA UNIT 3328                             |                       |                        | <sup>6</sup> Well Number<br>520W |  |
| <sup>7</sup> <b>OGRID</b> No.<br>217817 |               | <sup>8</sup> Operator Name<br>ConocoPhillips Company |                                 |          |                      |                                                        |                       |                        | ° Elevation<br>3947'             |  |
|                                         |               |                                                      |                                 |          | "Surface             | Location                                               |                       |                        |                                  |  |
| UL or lot no.<br>N                      | Section<br>33 | Township<br>17S                                      | Range<br>35E                    | Lot Idn  | Feet from the<br>471 | North/South line<br>SOUTH                              | Feet from the<br>1759 | East/West line<br>WEST | County<br>LEA                    |  |
|                                         |               |                                                      | 11                              | Bottom H | ole Location I       | f Different From                                       | Surface               |                        |                                  |  |
| UL or lot no.                           | Section       | Township                                             | Range                           | Lot Idn  | Feet from the        | North/South line                                       | Feet from the         | East/West line         | County                           |  |