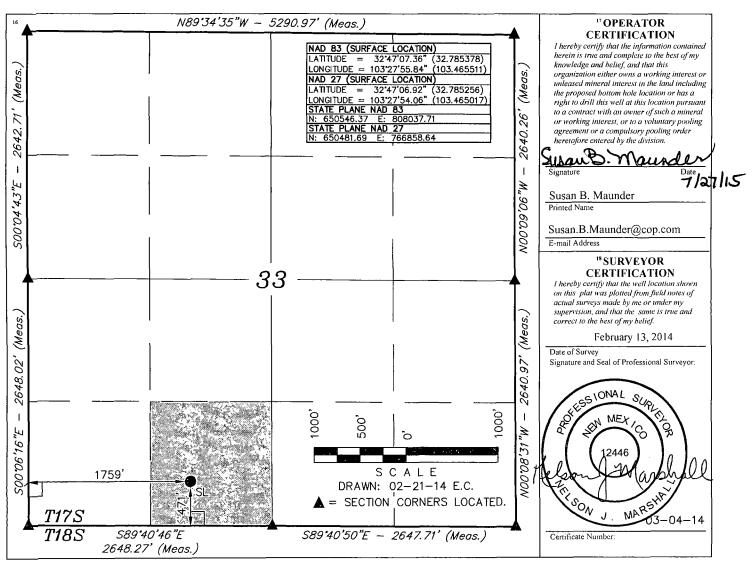

## WELL LOCATION AND ACREAGE DEDICATION PLAT

| 30-025- 4272-3                          |               |                                                      | <sup>2</sup> Pool Code<br>62180 |          |                      | <sup>3</sup> Pool Name<br>Vacuum; Grayburg, San Andres |                       |                        |                                  |  |
|-----------------------------------------|---------------|------------------------------------------------------|---------------------------------|----------|----------------------|--------------------------------------------------------|-----------------------|------------------------|----------------------------------|--|
| Property Code<br>31172                  |               | <sup>5</sup> Proper<br>EAST VACUL                    |                                 |          |                      | y Name<br>M GBSA UNIT 3328                             |                       |                        | <sup>6</sup> Well Number<br>520W |  |
| <sup>7</sup> <b>OGRID</b> No.<br>217817 |               | <sup>8</sup> Operator Name<br>ConocoPhillips Company |                                 |          |                      |                                                        |                       |                        | ° Elevation<br>3947'             |  |
|                                         |               |                                                      |                                 |          | "Surface             | Location                                               |                       |                        |                                  |  |
| UL or lot no.<br>N                      | Section<br>33 | Township<br>17S                                      | Range<br>35E                    | Lot Idn  | Feet from the<br>471 | North/South line<br>SOUTH                              | Feet from the<br>1759 | East/West line<br>WEST | County<br>LEA                    |  |
|                                         |               |                                                      | 11                              | Bottom H | ole Location I       | f Different From                                       | Surface               |                        |                                  |  |
| UL or lot no.                           | Section       | Township                                             | Range                           | Lot Idn  | Feet from the        | North/South line                                       | Feet from the         | East/West line         | County                           |  |

 <sup>12</sup> Dedicated Acres
 13 Joint or Infill
 14 Consolidation Code
 15 Order No.

 40
 WFX-945

No allowable will be assigned to this completion until all interests have been consolidated or a non-standard unit has been approved by the division.