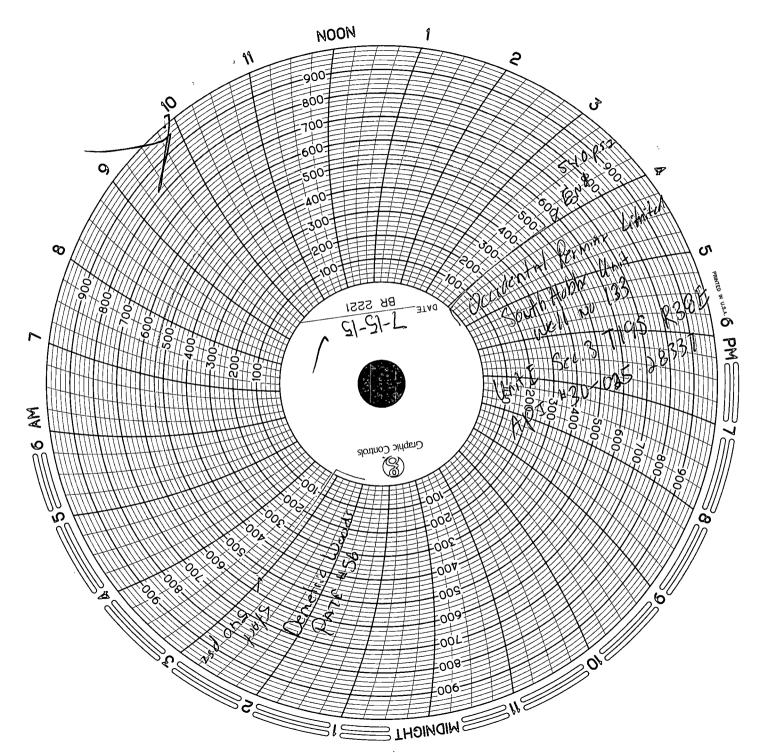

South Hobbs G/SA Unit No. 133 UL E, Sec. 3. T-19-S. R-38-E API No. 30-025-28337

Capped w/ 35' of cmt CIBP set @4135'

PB perfs 4204-4350' (gross interval)

Casing OD: 5 1/2" 15.5 (#/tt.) @4422' Cemented w/ 1300 sacks TOC: surf. (circulated)