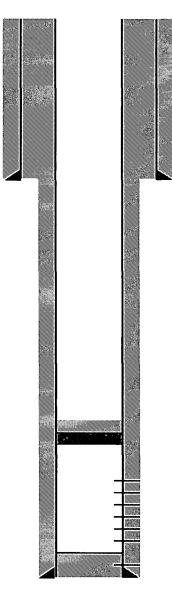

South Hobbs G/SA Unit No. 133 UL E, Sec. 3. T-19-S. R-38-E API No. 30-025-28337

Capped w/ 35' of cmt CIBP set @4135'

PB perfs 4204-4350' (gross interval)

Casing OD: 5 1/2" 15.5 (#/tt.) @4422' Cemented w/ 1300 sacks TOC: surf. (circulated)

Cmt plug back to 4382' Perfs 4382-4408' are plugged back

|                                                                                                                                                                                                                                                                                             | State of New Mexic<br>Energy, Minerals and Natural<br>OIL CONSERVATION D<br>1220 South St. Francis<br>Santa Fe, NM 8750 | Resources  IVISION s Dr.                              | Form C-103 Revised August 1, 2011  WELL API NO. 30-025-28337  5. Indicate Type of Lease STATE FEE   6. State Oil & Gas Lease No.  7. Lease Name or Unit Agreement Name |  |
|---------------------------------------------------------------------------------------------------------------------------------------------------------------------------------------------------------------------------------------------------------------------------------------------|-------------------------------------------------------------------------------------------------------------------------|-------------------------------------------------------|------------------------------------------------------------------------------------------------------------------------------------------------------------------------|--|
| (DO NOT USE THIS FORM FOR PROPOSALS TO DRILL OR TO DEEPEN OR PLUG BACK TO A DIFFERENT RESERVOIR. USE "APPLICATION FOR PERMIT" (FORM C-10]) FOR SUCH PROPOSALS.)  1. Type of Well: Oil Well Gas Well Dother Injector                                                                         |                                                                                                                         | South Hobbs (G/SA) Unit Section 3  8. Well Number 133 |                                                                                                                                                                        |  |
| 2. Name of Operator                                                                                                                                                                                                                                                                         | JUL 0                                                                                                                   | 1 2015                                                | 9. OGRID Number: 157984                                                                                                                                                |  |
| Occidental Permian Ltd.  3. Address of Operator                                                                                                                                                                                                                                             | 995 0                                                                                                                   | 7 2040                                                | 10. Pool name or Wildcat Hobbs (G/SA)                                                                                                                                  |  |
| 2611 State Hwy 214 Denver C                                                                                                                                                                                                                                                                 | City, TX 79323                                                                                                          | INED)                                                 |                                                                                                                                                                        |  |
| 4. Well Location  Unit Letter E: 1840 feet from the North line and 748 feet from the West line  Section 3 Township 19S Range 38E NMPM Lea County  11. Elevation (Show whether DR, RKB, RT, GR, etc.)  3627' KB                                                                              |                                                                                                                         |                                                       |                                                                                                                                                                        |  |
| NOTICE OF INT<br>PERFORM REMEDIAL WORK □                                                                                                                                                                                                                                                    | PLUG AND ABANDON R CHANGE PLANS C                                                                                       | ·                                                     | SEQUENT REPORT OF:  (                                                                                                                                                  |  |
| OTHER:                                                                                                                                                                                                                                                                                      |                                                                                                                         | THER:                                                 | П                                                                                                                                                                      |  |
| 13. Describe proposed or completed operations. (Clearly state all pertinent details, and give pertinent dates, including estimated date of starting any proposed work). SEE RULE 19.15.7.14 NMAC. For Multiple Completions: Attach wellbore diagram of proposed completion or recompletion. |                                                                                                                         |                                                       |                                                                                                                                                                        |  |
| 1) POOH w/ESP 2) RIH w/ CIBP and set at 4125 3) Pressure test well to 500 psi. 4) RD PU 5EVD T                                                                                                                                                                                              |                                                                                                                         | the closed-loc<br>tank and haul                       | ocedure we plan to use op system with a steel contents to the required DDC Rule 19.15.17                                                                               |  |
| PROVIDE CORRENT WE                                                                                                                                                                                                                                                                          | CEDONE DIAGRAM                                                                                                          | Cond                                                  | lition of Approval: notify                                                                                                                                             |  |
| Sand Dates                                                                                                                                                                                                                                                                                  | Rig Release Date:                                                                                                       | OC!                                                   | D Hobbs office 24 hours                                                                                                                                                |  |
| Spud Date:                                                                                                                                                                                                                                                                                  | Rig Release Date.                                                                                                       |                                                       | running MIT Test & Chart                                                                                                                                               |  |
| I hereby certify that the information a                                                                                                                                                                                                                                                     | pove is true and complete to the best                                                                                   | of my knowledge                                       | and helief                                                                                                                                                             |  |
| SIGNATURE Steve Snear For State Use Only  APPROVED BY:                                                                                                                                                                                                                                      | TITLE Lift Spect                                                                                                        | ialistsnead@oxy.c                                     | DATE6/29/2015<br>com_ phone:806-592-6312                                                                                                                               |  |
| APPROVED BY: May 25 Lown TITLE Dist Supervisor DATE 7/1/2015  Conditions of Approval (if any):                                                                                                                                                                                              |                                                                                                                         |                                                       |                                                                                                                                                                        |  |