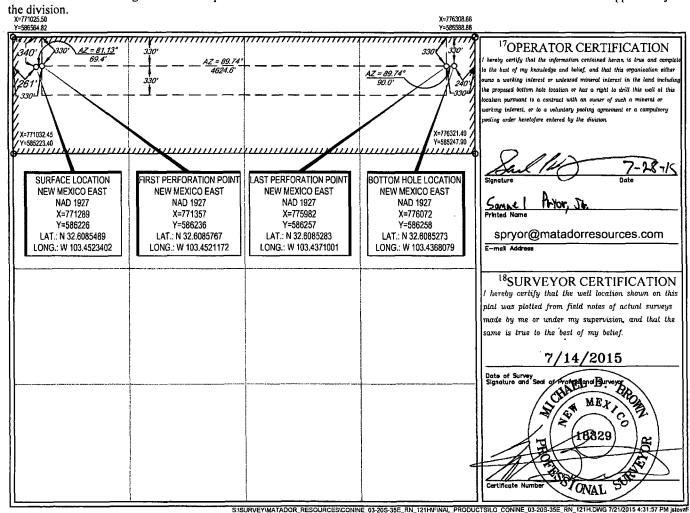

FORM C-102 Revised August 1, 2011 Submit one copy to appropriate District Office

AMENDED REPORT

WELL LOCATION AND ACREAGE DEDICATION PLAT API Numbe <sup>2</sup>Pool Code 49685 Parole Bone Springs South Property Name Well Number CONINE 03-20S-35E RN #121H OGRID No. Operator Name Elevation **んんるりろ** MATADOR PRODUCTION COMPANY 3687 <sup>10</sup>Surface Location

UL or lot no. North/South line Feet from the East/West line Township Range Lot Idn Feet from the D 3 20-S 35-E 340' NORTH 261' WEST LEA

| UL or lot no.      | Section Township              |      | Range            | Lot Idn | Feet from the | North/South line | Feet from the | East/West line | County |
|--------------------|-------------------------------|------|------------------|---------|---------------|------------------|---------------|----------------|--------|
| A                  | 3                             | 20-S | 35-E             | -       | 330,          | NORTH            | 240'          | EAST           | LEA .  |
| 12 Dedicated Acres | <sup>13</sup> Joint or Infill |      | nsolidation Code | 15Order | · No.         | L                |               | ······         |        |
| 160.00             |                               |      |                  |         |               | ·                |               |                |        |