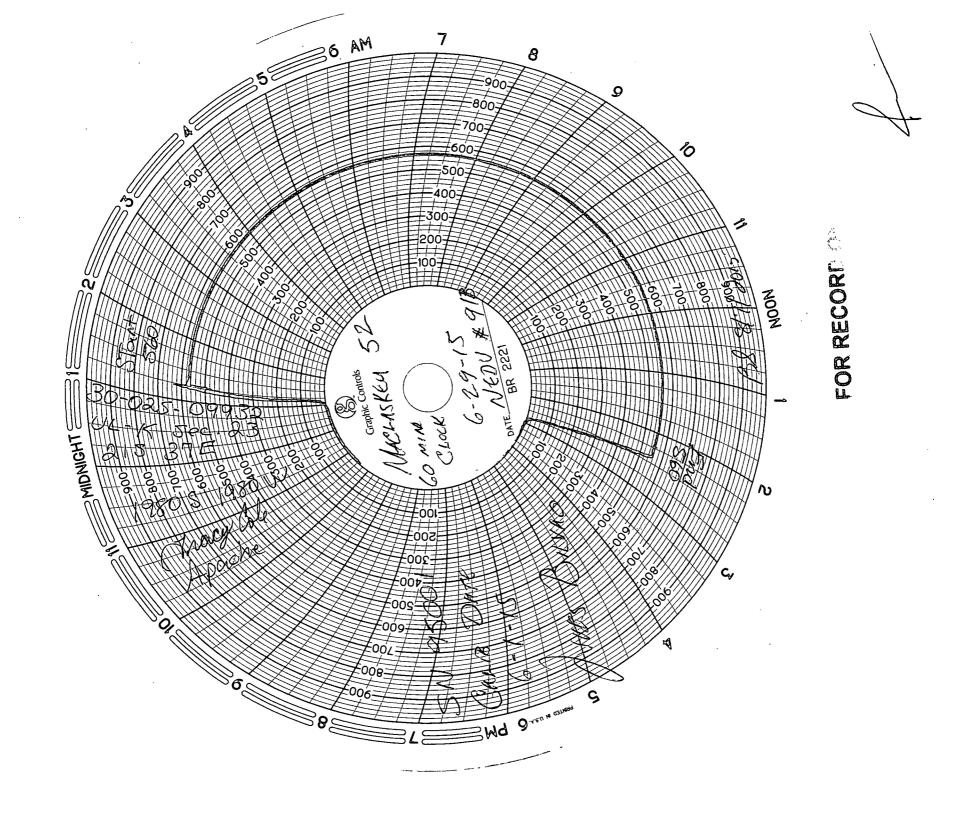

| Submit 1 Copy To Appropriate District Office                                                                                                                    | State of New Mexico                                                   |                                        |                                                          | Form C-103      |
|-----------------------------------------------------------------------------------------------------------------------------------------------------------------|-----------------------------------------------------------------------|----------------------------------------|----------------------------------------------------------|-----------------|
| District I – (575) 393-6161                                                                                                                                     | Energy, Minerals and Natural Resources                                |                                        |                                                          | d July 18, 2013 |
| 1625 N. French Dr., Hobbs, NM 88240<br><u>District II</u> – (575) 748-1283                                                                                      |                                                                       |                                        | WELL API NO.<br>  30-025-09932                           | _               |
| 811 S. First St., Artesia, NM 88210                                                                                                                             | OIL CONSERVATION DIVISION                                             |                                        | 5. Indicate Type of Lease                                |                 |
| District III – (505) 334-6178<br>1000 Rio Brazos Rd., Aztec, NM 87410                                                                                           | 1220 South St. Francis Dr.                                            |                                        | STATE FEE                                                | . 🗸             |
| <u>District IV</u> – (505) 476-3460<br>1220 S. St. Francis Dr., Santa Fe, NM                                                                                    | Santa Fe, NM 87505                                                    |                                        | 6. State Oil & Gas Lease No.                             |                 |
| 87505                                                                                                                                                           | OTICES AND REPORTS ON WEL                                             |                                        | 7. Lease Name or Unit Agree                              | mont Nama       |
| (DO NOT USE THIS FORM FOR PROPOSALS TO DRILL OR TO DEEPEN OR PLUG BACK TO A DIFFERENT RESERVOIR. USE "APPLICATION FOR PERMIT" (FORM C-101) FOR SUCH PROPOSALS.) |                                                                       |                                        | Northeast Drinkard Unit (NEDL                            |                 |
| 1. Type of Well: Oil Well Gas Well Other Injection Well <b>HOBBS OCD</b>                                                                                        |                                                                       |                                        | 8. Well Number 913                                       |                 |
| 2. Name of Operator                                                                                                                                             | /                                                                     |                                        | 9. OGRID Number                                          |                 |
| Apache Corporation                                                                                                                                              |                                                                       | JUL 2 3 2015                           | 873                                                      |                 |
| 3. Address of Operator 303 Veterans Airpark Lane, Suite                                                                                                         | 1000 Midland TV 70705                                                 | 10 7 9 5013                            | 10. Pool name or Wildcat<br>Eunice; B-T-D, North (22900) |                 |
| 4. Well Location                                                                                                                                                |                                                                       |                                        | · · · · · · · · · · · · · · · · · · ·                    |                 |
| Unit Letter K                                                                                                                                                   | : 1980 feet from the South                                            | RECEIVED 198                           | feet from the West                                       | line            |
| Section 23                                                                                                                                                      | Township 21S                                                          | Range 37E                              | NMPM County Le                                           | ea 🗾            |
|                                                                                                                                                                 | 11. Elevation (Show whether L                                         | OR, RKB, RT, GR, etc.,                 |                                                          |                 |
|                                                                                                                                                                 | 3445' GL                                                              |                                        |                                                          |                 |
| 12. Checl                                                                                                                                                       | Appropriate Box to Indicate                                           | Nature of Notice.                      | Report or Other Data                                     |                 |
|                                                                                                                                                                 |                                                                       |                                        | • .                                                      | _               |
| _                                                                                                                                                               | INTENTION TO:                                                         |                                        | SEQUENT REPORT OF                                        |                 |
| PERFORM REMEDIAL WORK [ TEMPORARILY ABANDON                                                                                                                     | <ul><li>☐ PLUG AND ABANDON</li><li>☐ CHANGE PLANS</li><li>☐</li></ul> | REMEDIAL WOR                           | <del>_</del>                                             | CASING □        |
|                                                                                                                                                                 | ☐ MULTIPLE COMPL ☐                                                    | CASING/CEMEN                           |                                                          |                 |
|                                                                                                                                                                 | ]                                                                     | 0.10.10.00                             | . 332                                                    |                 |
| CLOSED-LOOP SYSTEM                                                                                                                                              | <u> </u>                                                              |                                        |                                                          | _               |
| OTHER:                                                                                                                                                          |                                                                       |                                        | L MIT PRESSURE TEST                                      | <u> </u>        |
|                                                                                                                                                                 | mpleted operations. (Clearly state a work). SEE RULE 19.15.7.14 NM.   |                                        |                                                          |                 |
| proposed completion or                                                                                                                                          | ,                                                                     | AC. To Multiple Col                    | inpletions. Attach wendore diag                          | iam or          |
|                                                                                                                                                                 | •                                                                     |                                        |                                                          |                 |
|                                                                                                                                                                 |                                                                       |                                        |                                                          |                 |
| Apache performed a pressure test                                                                                                                                | on 6/29/2015; see passing chart atta                                  | ched.                                  |                                                          |                 |
|                                                                                                                                                                 |                                                                       |                                        |                                                          |                 |
|                                                                                                                                                                 |                                                                       |                                        |                                                          |                 |
|                                                                                                                                                                 |                                                                       |                                        |                                                          |                 |
|                                                                                                                                                                 |                                                                       |                                        |                                                          |                 |
|                                                                                                                                                                 |                                                                       |                                        |                                                          |                 |
|                                                                                                                                                                 |                                                                       |                                        |                                                          |                 |
|                                                                                                                                                                 |                                                                       |                                        |                                                          |                 |
|                                                                                                                                                                 |                                                                       |                                        |                                                          |                 |
| Spud Date: 6/20/1948                                                                                                                                            | Rig Release                                                           | Date: 7/28/1948                        |                                                          |                 |
|                                                                                                                                                                 |                                                                       |                                        |                                                          |                 |
|                                                                                                                                                                 | 1 1 1 1                                                               | 1                                      | 11 1. 6                                                  |                 |
| I hereby certify that the information                                                                                                                           | on above is true and complete to the                                  | best of my knowledge                   | e and belief.                                            | ^               |
| ()                                                                                                                                                              | 1 []                                                                  |                                        |                                                          |                 |
| CICNIATUDE & 10 A                                                                                                                                               |                                                                       |                                        |                                                          | (1              |
| SIGNATURE     Com                                                                                                                                               | TITLE Sr. S                                                           | taff Reg Analyst                       | DATE_7/20/201                                            | 15              |
|                                                                                                                                                                 |                                                                       |                                        |                                                          | 7               |
| Type or print name Reesa Fisher                                                                                                                                 |                                                                       | taff Reg Analyst ess: Reesa.Fisher@apa |                                                          | 7               |
|                                                                                                                                                                 | E-mail addro                                                          |                                        | PHONE: (432)                                             | 7               |