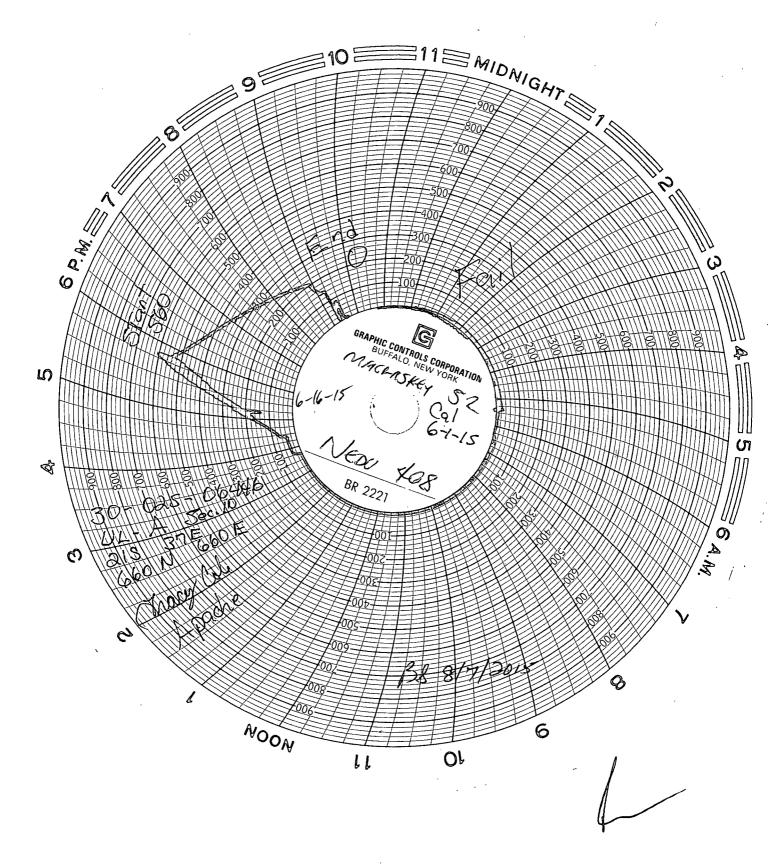

| Office District I - (575) 393-6161 Energy, Minerals and Natural Resources  Revised July 18, 2013  WELL API NO. 30-025-06446  5. Indicate Type of Lease STATE FEE  6. State Oil & Gas Lease No.  STATE FEE  6. State Oil & Gas Lease No.  SUNDRY NOTICES AND REPORTS ON WELLS (DO NOT USE THIS FORM FOR PROPOSALS TO DRILL OR TO DEEPEN OR PLUG BACK TO A DIFFERENT RESERVOIR. USE "APPLICATION FOR PERMIT" (FORM C-101) FOR SUCH PROPOSALS.)  1. Type of Well: Oil Well Gas Well Other Injection Well  STATE STATE FEE  7. Lease Name or Unit Agreement Name Northeast Drinkard Unit (NEDU) / 22503  8. Well Number 408 |
|--------------------------------------------------------------------------------------------------------------------------------------------------------------------------------------------------------------------------------------------------------------------------------------------------------------------------------------------------------------------------------------------------------------------------------------------------------------------------------------------------------------------------------------------------------------------------------------------------------------------------------------------------------------------------------------------------------------------------------------------|
| District II - (575) 748-1283  811 S. First St., Artesia, NM 88210  District III - (505) 334-6178  1000 Rio Brazos Rd., Aztec, NM 87410  District IV - (505) 476-3460  1220 S. Outh St. Francis Dr.  Santa Fe, NM 87505  SUNDRY NOTICES AND REPORTS ON WELLS  (DO NOT USE THIS FORM FOR PROPOSALS TO DRILL OR TO DEEPEN OR PLUG BACK TO A DIFFERENT RESERVOIR. USE "APPLICATION FOR PERMIT" (FORM C-101) FOR SUCH  PROPOSALS.)  OIL CONSERVATION DIVISION  5. Indicate Type of Lease STATE  FEE   6. State Oil & Gas Lease No.  7. Lease Name or Unit Agreement Name Northeast Drinkard Unit (NEDU) / 22503                                                                                                                                 |
| District III – (505) 334-6178  1000 Rio Brazos Rd., Aztec, NM 87410  District IV – (505) 476-3460  Santa Fe, NM 87505  SUNDRY NOTICES AND REPORTS ON WELLS  (DO NOT USE THIS FORM FOR PROPOSALS TO DRILL OR TO DEEPEN OR PLUG BACK TO A DIFFERENT RESERVOIR. USE "APPLICATION FOR PERMIT" (FORM C-101) FOR SUCH  PROPOSALS.)  1220 South St. Francis Dr.  STATE FEE  6. State Oil & Gas Lease No.  7. Lease Name or Unit Agreement Name  Northeast Drinkard Unit (NEDU) / 22503                                                                                                                                                                                                                                                            |
| 1000 Rio Brazos Rd., Aztec, NM 87410  District IV – (505) 476-3460  1220 S. St. Francis Dr., Santa Fe, NM 87505  SUNDRY NOTICES AND REPORTS ON WELLS (DO NOT USE THIS FORM FOR PROPOSALS TO DRILL OR TO DEEPEN OR PLUG BACK TO A DIFFERENT RESERVOIR. USE "APPLICATION FOR PERMIT" (FORM C-101) FOR SUCH PROPOSALS.)  STATE I FEE [V]  6. State Oil & Gas Lease No.  7. Lease Name or Unit Agreement Name Northeast Drinkard Unit (NEDU) / 22503                                                                                                                                                                                                                                                                                           |
| 1220 S. St. Francis Dr., Santa Fe, NM 87505  SUNDRY NOTICES AND REPORTS ON WELLS (DO NOT USE THIS FORM FOR PROPOSALS TO DRILL OR TO DEEPEN OR PLUG BACK TO A DIFFERENT RESERVOIR. USE "APPLICATION FOR PERMIT" (FORM C-101) FOR SUCH PROPOSALS.)  7. Lease Name or Unit Agreement Name Northeast Drinkard Unit (NEDU) / 22503                                                                                                                                                                                                                                                                                                                                                                                                              |
| SUNDRY NOTICES AND REPORTS ON WELLS  (DO NOT USE THIS FORM FOR PROPOSALS TO DRILL OR TO DEEPEN OR PLUG BACK TO A DIFFERENT RESERVOIR. USE "APPLICATION FOR PERMIT" (FORM C-101) FOR SUCH PROPOSALS.)  7. Lease Name or Unit Agreement Name Northeast Drinkard Unit (NEDU) / 22503                                                                                                                                                                                                                                                                                                                                                                                                                                                          |
| (DO NOT USE THIS FORM FOR PROPOSALS TO DRILL OR TO DEEPEN OR PLUG BACK TO A DIFFERENT RESERVOIR. USE "APPLICATION FOR PERMIT" (FORM C-101) FOR SUCH PROPOSALS.)  Northeast Drinkard Unit (NEDU) / 22503                                                                                                                                                                                                                                                                                                                                                                                                                                                                                                                                    |
|                                                                                                                                                                                                                                                                                                                                                                                                                                                                                                                                                                                                                                                                                                                                            |
|                                                                                                                                                                                                                                                                                                                                                                                                                                                                                                                                                                                                                                                                                                                                            |
| 2. Name of Operator Apache Corporation  9. OGRID Number 873                                                                                                                                                                                                                                                                                                                                                                                                                                                                                                                                                                                                                                                                                |
| 3. Address of Operator JUL 2 3 2015 10. Pool name or Wildcat                                                                                                                                                                                                                                                                                                                                                                                                                                                                                                                                                                                                                                                                               |
| 303 Veterans Airpark Lane, Suite 1000 Midland, TX 79705 Eunice; B-T-D, North (22900)                                                                                                                                                                                                                                                                                                                                                                                                                                                                                                                                                                                                                                                       |
| 4. Well Location                                                                                                                                                                                                                                                                                                                                                                                                                                                                                                                                                                                                                                                                                                                           |
| Unit Letter A : 660 feet from the North REINE and 1660 feet from the East line                                                                                                                                                                                                                                                                                                                                                                                                                                                                                                                                                                                                                                                             |
| Section 10 Township 21S Range 37E NMPM County Lea                                                                                                                                                                                                                                                                                                                                                                                                                                                                                                                                                                                                                                                                                          |
| 11. Elevation (Show whether DR, RKB, RT, GR, etc.) 3452' DF                                                                                                                                                                                                                                                                                                                                                                                                                                                                                                                                                                                                                                                                                |
| 040Z DI                                                                                                                                                                                                                                                                                                                                                                                                                                                                                                                                                                                                                                                                                                                                    |
| 12. Check Appropriate Box to Indicate Nature of Notice, Report or Other Data                                                                                                                                                                                                                                                                                                                                                                                                                                                                                                                                                                                                                                                               |
| NOTICE OF INTENTION TO: SUBSEQUENT REPORT OF:                                                                                                                                                                                                                                                                                                                                                                                                                                                                                                                                                                                                                                                                                              |
| PERFORM REMEDIAL WORK   PLUG AND ABANDON   REMEDIAL WORK   ALTERING CASING                                                                                                                                                                                                                                                                                                                                                                                                                                                                                                                                                                                                                                                                 |
| TEMPORARILY ABANDON ☐ CHANGE PLANS ☐ COMMENCE DRILLING OPNS.☐ P AND A ☐                                                                                                                                                                                                                                                                                                                                                                                                                                                                                                                                                                                                                                                                    |
| PULL OR ALTER CASING  MULTIPLE COMPL  CASING/CEMENT JOB                                                                                                                                                                                                                                                                                                                                                                                                                                                                                                                                                                                                                                                                                    |
| DOWNHOLE COMMINGLE                                                                                                                                                                                                                                                                                                                                                                                                                                                                                                                                                                                                                                                                                                                         |
| CLOSED-LOOP SYSTEM                                                                                                                                                                                                                                                                                                                                                                                                                                                                                                                                                                                                                                                                                                                         |
| 13. Describe proposed or completed operations. (Clearly state all pertinent details, and give pertinent dates, including estimated date                                                                                                                                                                                                                                                                                                                                                                                                                                                                                                                                                                                                    |
| of starting any proposed work). SEE RULE 19.15.7.14 NMAC. For Multiple Completions: Attach wellbore diagram of                                                                                                                                                                                                                                                                                                                                                                                                                                                                                                                                                                                                                             |
| proposed completion or recompletion.                                                                                                                                                                                                                                                                                                                                                                                                                                                                                                                                                                                                                                                                                                       |
|                                                                                                                                                                                                                                                                                                                                                                                                                                                                                                                                                                                                                                                                                                                                            |
| Apache performed a pressure test on 6/16/2015; see failed chart attached.                                                                                                                                                                                                                                                                                                                                                                                                                                                                                                                                                                                                                                                                  |
| spacific performed a pressure test on 6/16/2016, see failed chart attached.                                                                                                                                                                                                                                                                                                                                                                                                                                                                                                                                                                                                                                                                |
|                                                                                                                                                                                                                                                                                                                                                                                                                                                                                                                                                                                                                                                                                                                                            |
|                                                                                                                                                                                                                                                                                                                                                                                                                                                                                                                                                                                                                                                                                                                                            |
|                                                                                                                                                                                                                                                                                                                                                                                                                                                                                                                                                                                                                                                                                                                                            |
|                                                                                                                                                                                                                                                                                                                                                                                                                                                                                                                                                                                                                                                                                                                                            |
|                                                                                                                                                                                                                                                                                                                                                                                                                                                                                                                                                                                                                                                                                                                                            |
|                                                                                                                                                                                                                                                                                                                                                                                                                                                                                                                                                                                                                                                                                                                                            |
|                                                                                                                                                                                                                                                                                                                                                                                                                                                                                                                                                                                                                                                                                                                                            |
|                                                                                                                                                                                                                                                                                                                                                                                                                                                                                                                                                                                                                                                                                                                                            |
| Spud Date: 3/28/1957 Rig Release Date: 4/1/1957                                                                                                                                                                                                                                                                                                                                                                                                                                                                                                                                                                                                                                                                                            |
|                                                                                                                                                                                                                                                                                                                                                                                                                                                                                                                                                                                                                                                                                                                                            |
| The short of the the information short is two and complete to the heat of my knowledge and heliof                                                                                                                                                                                                                                                                                                                                                                                                                                                                                                                                                                                                                                          |
| I hereby certify that the information above is true and complete to the best of my knowledge and belief.                                                                                                                                                                                                                                                                                                                                                                                                                                                                                                                                                                                                                                   |
| $()$ $\mathcal{A}^{-1}$                                                                                                                                                                                                                                                                                                                                                                                                                                                                                                                                                                                                                                                                                                                    |
| SIGNATURE TITLE Sr. Staff Reg Analyst DATE 7/20/2015                                                                                                                                                                                                                                                                                                                                                                                                                                                                                                                                                                                                                                                                                       |
| Type or print name Reesa Fisher E-mail address: Reesa.Fisher@apachecorp.com PHONE: (432) 818-1062                                                                                                                                                                                                                                                                                                                                                                                                                                                                                                                                                                                                                                          |
| For State Use Only                                                                                                                                                                                                                                                                                                                                                                                                                                                                                                                                                                                                                                                                                                                         |
| 101 State Ose Only                                                                                                                                                                                                                                                                                                                                                                                                                                                                                                                                                                                                                                                                                                                         |
| APPROVED BY: Bill Samamake TITLE Staff Wanager DATE 8/7/2015                                                                                                                                                                                                                                                                                                                                                                                                                                                                                                                                                                                                                                                                               |
|                                                                                                                                                                                                                                                                                                                                                                                                                                                                                                                                                                                                                                                                                                                                            |