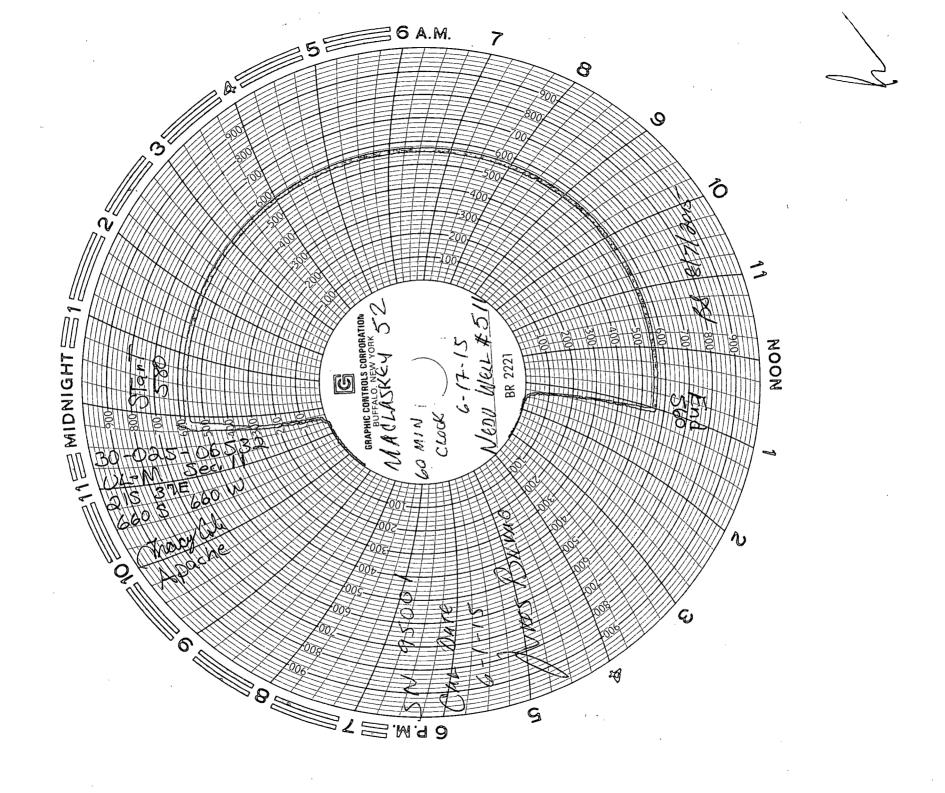

| Office Office                                                                                                                                                   | State of New Mexico                                        |                                                    |                                        | Form C-103                            |
|-----------------------------------------------------------------------------------------------------------------------------------------------------------------|------------------------------------------------------------|----------------------------------------------------|----------------------------------------|---------------------------------------|
| <u>District I</u> – (575) 393-6161                                                                                                                              | Energy, Minerals and Natural Resources                     |                                                    | NACLT ADI                              | Revised July 18, 2013                 |
| 1625 N. French Dr., Hobbs, NM 88240<br><u>District II</u> – (575) 748-1283                                                                                      |                                                            |                                                    | WELL API<br>30-025-0653                |                                       |
| 811 S. First St., Artesia, NM 88210                                                                                                                             | OIL CONSERVATION DIVISION                                  |                                                    | 1                                      | Type of Lease                         |
| <u>District III</u> – (505) 334-6178<br>1000 Rio Brazos Rd., Aztec, NM 87410                                                                                    | 1220 South St. Francis Dr.                                 |                                                    | STA                                    |                                       |
| <u>District IV</u> – (505) 476-3460                                                                                                                             | Santa Fe, NM 87505                                         |                                                    | 6. State Oil                           | & Gas Lease No.                       |
| 1220 S. St. Francis Dr., Santa Fe, NM<br>87505                                                                                                                  |                                                            |                                                    |                                        |                                       |
| SUNDRY NOTICES AND REPORTS ON WELLS                                                                                                                             |                                                            |                                                    | 7. Lease Name or Unit Agreement Name   |                                       |
| (DO NOT USE THIS FORM FOR PROPOSALS TO DRILL OR TO DEEPEN OR PLUG BACK TO A DIFFERENT RESERVOIR. USE "APPLICATION FOR PERMIT" (FORM C-101) FOR SUCH PROPOSALS.) |                                                            |                                                    | Northeast Drinkard Unit (NEDU) / 22503 |                                       |
| 1. Type of Well: Oil Well                                                                                                                                       | Gas Well  Other Injection                                  | vve <b>DBBS OCD</b>                                | 8. Well Nu                             | mber 511                              |
| 2. Name of Operator Apache Corporation                                                                                                                          |                                                            | o n 2015                                           | 9. OGRID 1<br>873                      | Number                                |
| 3. Address of Operator                                                                                                                                          |                                                            | JUL 2 3 2015                                       | 1                                      | me or Wildcat                         |
| 303 Veterans Airpark Lane, Suite 10                                                                                                                             | 000 Midland, TX 79705                                      |                                                    | Eunice; B-T-                           | D, North (22900)                      |
| 4. Well Location                                                                                                                                                | 660 foot from the South                                    | RECEIVED                                           | ١                                      | . West                                |
| Omit Letter                                                                                                                                                     | leet from the                                              |                                                    |                                        | et from the West line                 |
| Section 11                                                                                                                                                      | Township 21S  11. Elevation (Show whether                  | Range 37E                                          | NMPM                                   | County Lea /                          |
| *, ***********************************                                                                                                                          | 3423' GL                                                   |                                                    | <i>'</i>                               |                                       |
| 12. Check A                                                                                                                                                     | Appropriate Box to Indicate                                | e Nature of Notice,                                | Report or C                            | Other Data                            |
| NOTICE OF IN PERFORM REMEDIAL WORK  TEMPORARILY ABANDON  PULL OR ALTER CASING  DOWNHOLE COMMINGLE                                                               | TENTION TO: PLUG AND ABANDON  CHANGE PLANS  MULTIPLE COMPL | SUB<br>REMEDIAL WOR<br>COMMENCE DR<br>CASING/CEMEN | K<br>ILLING OPNS                       | REPORT OF:  ALTERING CASING  PANDA  C |
| CLOSED-LOOP SYSTEM                                                                                                                                              | _                                                          | OTHER ANNUA                                        | I MIT DDECC                            | UDE TEST 57                           |
| OTHER:                                                                                                                                                          | leted operations (Clearly state                            | OTHER: ANNUA                                       |                                        | nt dates, including estimated date    |
|                                                                                                                                                                 | ork). SEE RULE 19.15.7.14 NM                               |                                                    |                                        |                                       |
|                                                                                                                                                                 |                                                            |                                                    |                                        |                                       |
|                                                                                                                                                                 |                                                            |                                                    |                                        |                                       |
| spache performed a pressure test on                                                                                                                             | 6/17/2015; see passing chart att                           | acned.                                             |                                        |                                       |
|                                                                                                                                                                 |                                                            |                                                    |                                        |                                       |
|                                                                                                                                                                 | ,                                                          |                                                    |                                        |                                       |
|                                                                                                                                                                 |                                                            |                                                    |                                        |                                       |
|                                                                                                                                                                 |                                                            |                                                    |                                        |                                       |
|                                                                                                                                                                 |                                                            |                                                    |                                        |                                       |
|                                                                                                                                                                 |                                                            |                                                    |                                        |                                       |
|                                                                                                                                                                 |                                                            |                                                    |                                        |                                       |
|                                                                                                                                                                 |                                                            |                                                    |                                        |                                       |
| Spud Date: 7/15/1950                                                                                                                                            | Rig Release                                                | Date: 8/24/1950                                    |                                        |                                       |
| 1713/1390                                                                                                                                                       |                                                            |                                                    |                                        |                                       |
|                                                                                                                                                                 |                                                            |                                                    |                                        |                                       |
| I hereby certify that the information                                                                                                                           | above is true and complete to the                          | e best of my knowledg                              | e and belief.                          |                                       |
| SIGNATURE ROLL TO                                                                                                                                               | ha TITLE Sr.                                               | Staff Reg Analyst                                  |                                        | DATE_7/20/2015                        |
|                                                                                                                                                                 | P 11 11                                                    | ress: Reesa.Fisher@apa                             | achecorn com                           | DITONIC: (432) 818 1062               |
| Type or print name Reesa Fisher For State Use Only                                                                                                              | E-mail add                                                 | ress:                                              | 201100017.00111                        | PHONE: (432) 818-1062                 |
| Por State Use Only                                                                                                                                              |                                                            | 0.1 -0.0                                           |                                        | - 4                                   |
| APPROVED BY: Sillson                                                                                                                                            | namakeTITLE                                                | Staff Man                                          | 298                                    | DATE 8/7/2015                         |
| Conditions of Approval (if any):                                                                                                                                |                                                            |                                                    |                                        |                                       |