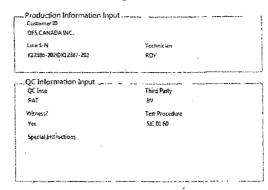

## **Quality Control Department**

Control Report Dated

4/28/2015

## COFLEXIP FLEXIBLE PIPE TEST CERTIFICATE

Customer

OFS CANADA INC

Job Number

K12387

Address

Line Serial Number

K12387-202

Part Number

076.60414 13 13

Application

3" x 30' 10K CHOKE/KILL LINE

COFLEXIP certifies that the results of the test and controls performed on the above mentioned flexible pipe is as follows:

| Internal Diameter | 3     | inches |
|-------------------|-------|--------|
| Length            | 30.83 | feet   |
| Working Pressure  | 10000 | psi    |
| Test Pressure     | 15000 | psi    |

Test Duration

As per attached recorder chart

hours

THIRD PARTY INSPECTION FIRM OR CUSTOMER REPRESENTATIVE

Date Printed:

4/28/2015 1:49:43 PM