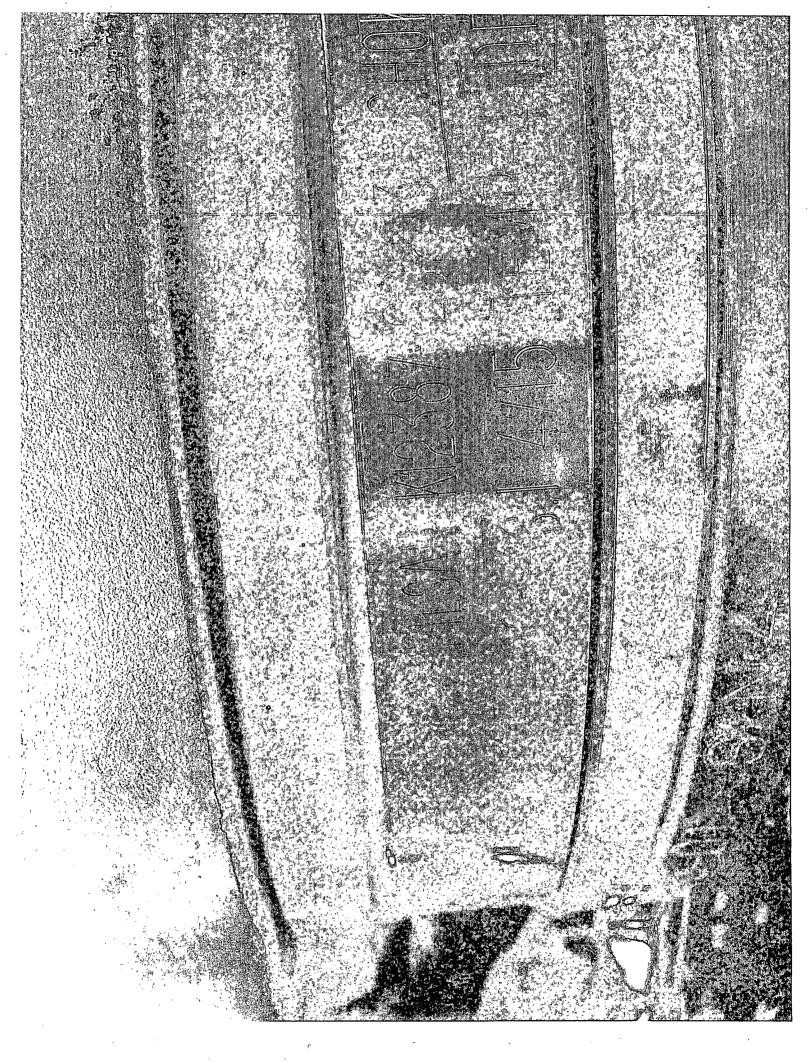

OFS-012060-1

COFLEXIP REFERENCE NUMBER

K12386

**COFLEXIP LINE DESCRIPTION** 

3" x 30' 10K CHOKE/KILL LINE

**COFLEXIP LINE SERIAL NUMBER** 

K12386-202

**WORKING / TEST PRESSURE (PSI)** 

10000 / 15000

COFLEXIP ID (inches)/PART NUMBER

3 / 076 60414 13 13

COFLEXIP STRUCTURE NUMBER

076 60414

**END FITTING REFERENCE NUMBER** 

EM 076 65000 13

EM 076 65000 13

END FITTING DESCRIPTION

4 1/16" 10K FLG BX 155 INC. 625 RG  $_{I}$  4 1/16" 10K FLG BX 155 INC. 625

RG

IRC REFERENCE

SAFE WORKING LOADS

NOMINAL DAMAGING PULL (STRAIGHT LINE)

MINIMUM BENDING RADIUS

MAXIMUM DESIGN TEMPERATURE