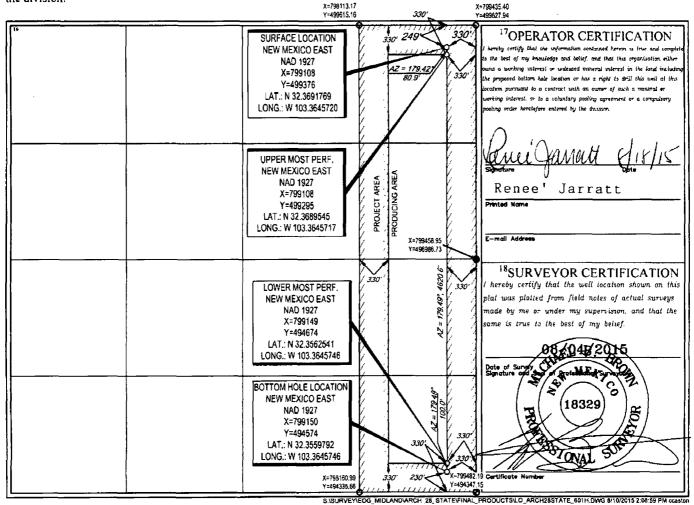

AMENDED REPORT

WELL LOCATION AND ACREAGE DEDICATION PLAT

|                                         | r                      |                                    | <sup>2</sup> Pool Code |                       | <sup>3</sup> Pool Name |                  |               |                |                                   |  |
|-----------------------------------------|------------------------|------------------------------------|------------------------|-----------------------|------------------------|------------------|---------------|----------------|-----------------------------------|--|
| 30-025                                  | - 42                   | マタフ                                | 1                      | 52766                 |                        | Rock Lak         | e; Bone S     | Spring         |                                   |  |
| Property Code 3/5/37                    |                        | Property Name ARCH 28 STATE        |                        |                       |                        |                  |               |                | <sup>6</sup> Well Number<br>#601H |  |
| 70GRID №.<br>7377                       |                        | *Operator Name EOG RESOURCES, INC. |                        |                       |                        |                  |               |                | <sup>9</sup> Elevation<br>3537'   |  |
|                                         |                        |                                    |                        |                       | 10 Surface Loc         | ation            |               |                |                                   |  |
| UL or lot no.                           | Section                | Township                           | Range                  | Lot Ida               | Feet from the          | North/South line | Feet from the | East/West line | County                            |  |
| A                                       | 28                     | 22-S                               | 35-E                   | -                     | 249'                   | NORTH            | 330'          | EAST           | LEA                               |  |
| UL or lot no.                           | Section                | Township                           | Range                  | Lot idn               | Feet from the          | North/South line | Feet from the | East/West line | County                            |  |
| P                                       | 28                     | 22-S                               | 35-E                   | -                     | 230'                   | SOUTH            | 330,          | EAST           | LEA                               |  |
| <sup>11</sup> Dedicated Acres<br>160.00 | <sup>13</sup> Joint or | lefili <sup>(4</sup> Co            | nsolidation Code       | <sup>15</sup> Order l | No.                    |                  |               | •              |                                   |  |