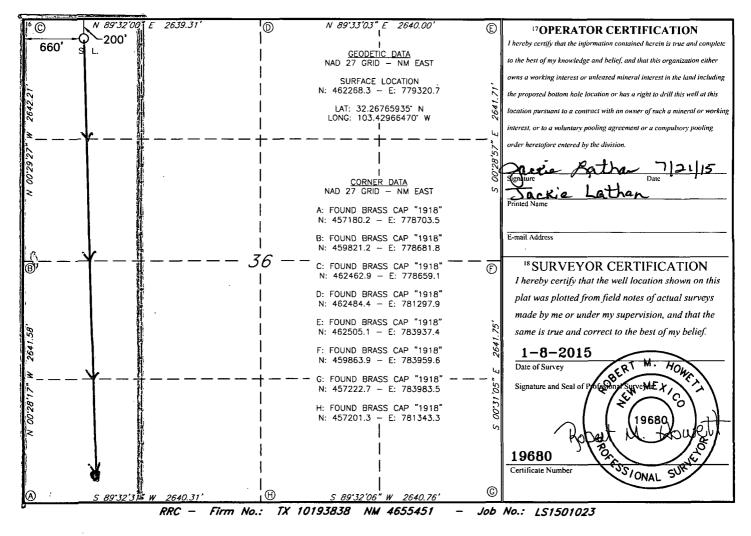

| District 1<br>1625 N. French Dr., Hobbs, NM 88240<br>Phone: (375) 393-6161 Fax: (575) 393-0720<br>District 11<br>811 S. First SL, Artesia, NM 88210<br>Phone: (575) 748-1283 Fax: (575) 748-9720<br>District 111<br>1000 Rio Brazos Road, Aztec, NM 87410<br>Phone: (505) 334-6178 Fax: (505) 334-6170<br>District IV<br>1220 S. SL Francis Dr., Santa Fc, NM 87505<br>Phone: (505) 476-3460 Fax: (505) 476-3462 |                                              |              |              | State of New Mexico<br>Energy, Minerals & Natural Resources Department<br>OIL CONSERVATION DIVISION<br>1220 South St. Francis Dr. AUG 1 2 2015<br>Santa Fe, NM 87505<br>RECEIVED |                         |               |                  |                                       |               |          |            |  |
|------------------------------------------------------------------------------------------------------------------------------------------------------------------------------------------------------------------------------------------------------------------------------------------------------------------------------------------------------------------------------------------------------------------|----------------------------------------------|--------------|--------------|----------------------------------------------------------------------------------------------------------------------------------------------------------------------------------|-------------------------|---------------|------------------|---------------------------------------|---------------|----------|------------|--|
|                                                                                                                                                                                                                                                                                                                                                                                                                  | WELL LOCATION AND ACREAGE DEDICATION PLAT    |              |              |                                                                                                                                                                                  |                         |               |                  |                                       |               |          |            |  |
|                                                                                                                                                                                                                                                                                                                                                                                                                  | I API Number                                 |              |              |                                                                                                                                                                                  | 2 Pool Code 3 Pool Name |               |                  |                                       |               |          |            |  |
|                                                                                                                                                                                                                                                                                                                                                                                                                  | 30-025-42436 2200 Antelope Ridge Bone Spring |              |              |                                                                                                                                                                                  |                         |               |                  |                                       | <b>h</b> a    |          |            |  |
|                                                                                                                                                                                                                                                                                                                                                                                                                  |                                              |              |              |                                                                                                                                                                                  |                         |               |                  |                                       | 6 Well Number |          |            |  |
|                                                                                                                                                                                                                                                                                                                                                                                                                  | 314189                                       |              |              |                                                                                                                                                                                  | TORO 36 B3DM STATE      |               |                  |                                       |               | 1H       |            |  |
|                                                                                                                                                                                                                                                                                                                                                                                                                  | 7OGRID NO.                                   |              |              | 8 Operator Name                                                                                                                                                                  |                         |               |                  |                                       |               |          | 9Elevation |  |
|                                                                                                                                                                                                                                                                                                                                                                                                                  | 14744                                        |              |              | MEWBOURNE OIL COMPANY                                                                                                                                                            |                         |               |                  |                                       |               |          | 3402'      |  |
|                                                                                                                                                                                                                                                                                                                                                                                                                  | <sup>10</sup> Surface Location               |              |              |                                                                                                                                                                                  |                         |               |                  |                                       |               |          |            |  |
|                                                                                                                                                                                                                                                                                                                                                                                                                  | UL or lot no.                                | Section      | Township     | Range                                                                                                                                                                            | Lot Idn                 | Feet from the | North/South line | Feet From the                         | East/W        | est line | County     |  |
|                                                                                                                                                                                                                                                                                                                                                                                                                  | D                                            | 36           | 23S          | 34E                                                                                                                                                                              |                         | 200           | NORTH            | 660                                   | WE            | ST       | LEA        |  |
| "Bottom Hole Location If Different From Surface                                                                                                                                                                                                                                                                                                                                                                  |                                              |              |              |                                                                                                                                                                                  |                         |               |                  |                                       |               |          |            |  |
|                                                                                                                                                                                                                                                                                                                                                                                                                  | UL or lot no.                                | Section      | Township     | Range                                                                                                                                                                            | Lot Idn                 | Feet from the | North/South line | Feet from the                         | East/W        | est line | County     |  |
|                                                                                                                                                                                                                                                                                                                                                                                                                  | M                                            | M 36 235 34E |              |                                                                                                                                                                                  | 329                     | South         | 445              | West                                  |               | Lea      |            |  |
|                                                                                                                                                                                                                                                                                                                                                                                                                  | 12 Dedicated Acre                            | s 13 Joint   | or Infill 14 | Consolidation                                                                                                                                                                    | Code 15                 | Order No.     | •                | • • • • • • • • • • • • • • • • • • • | •             |          | ·          |  |
|                                                                                                                                                                                                                                                                                                                                                                                                                  | 160                                          |              |              |                                                                                                                                                                                  |                         |               |                  |                                       |               |          |            |  |