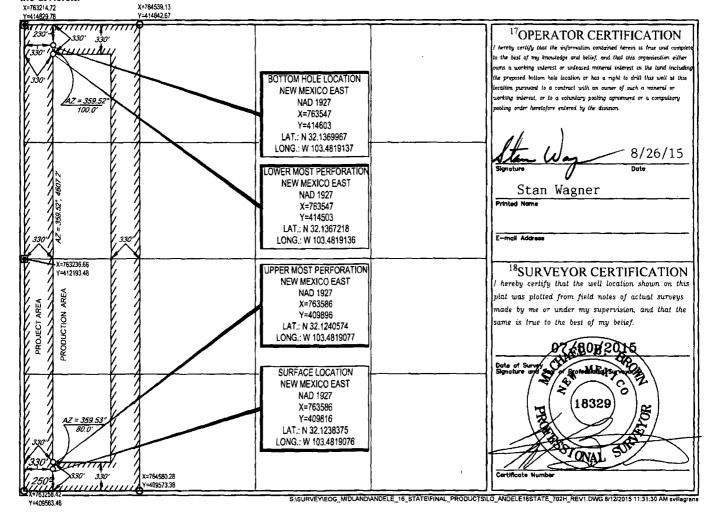

AMENDED REPORT

| <sup>1</sup> API Number 30-025- 42755 <sup>1</sup> Property Code  OGRID No. | • • • • • • • • • • • • • • • • • • • • | PITCHFORK RANCO                                      | H; WOLFCAMP, 508                |
|-----------------------------------------------------------------------------|-----------------------------------------|------------------------------------------------------|---------------------------------|
| <sup>4</sup> Property Code                                                  | • • • • • • • • • • • • • • • • • • • • |                                                      | <sup>6</sup> Well Number        |
| OCRID No.                                                                   | HIADRIE                                 | 16 STATE COM                                         | #702H                           |
| 7377                                                                        |                                         | operator Name<br>SOURCES, INC.                       | <sup>9</sup> Elevation<br>3354' |
|                                                                             | <sup>10</sup> Sur                       | face Location                                        |                                 |
| UL or lot no. Section Township M 16 25-S                                    | Range Lot Idn Feet 34-E - 25            | from the SOUTH SOUTH 330'                            | WEST LEA                        |
| UL or lut no. Section Township D 16 25-S                                    | Range Lot Idn Feet                      | t from the North/South line Feet from the NORTH 330' | East/West line County WEST LEA  |