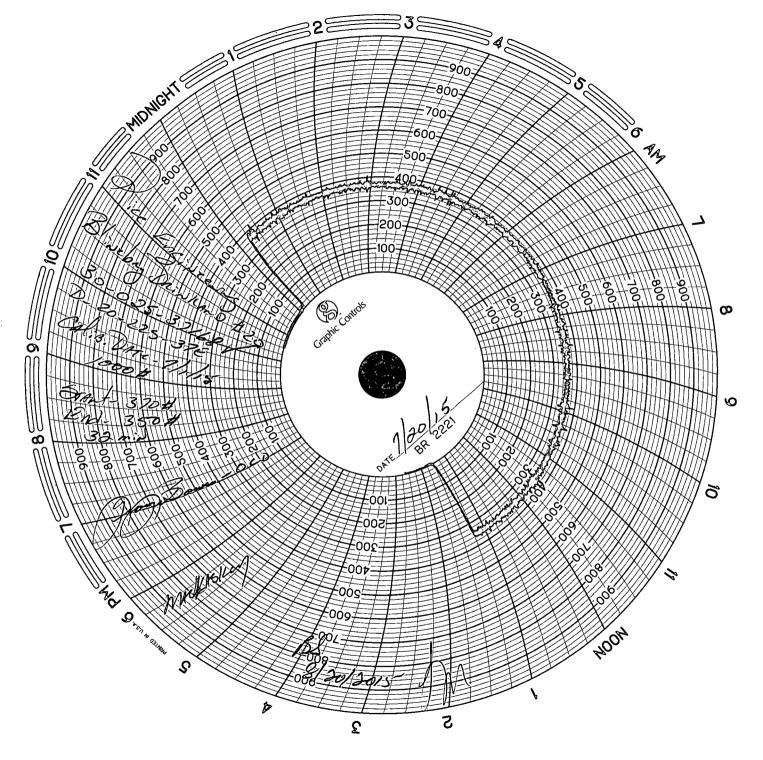

| Submit 1 Copy To Appropriate District                                                                                                               | State of New M                           |                      | Form C-103                            |                |               |
|-----------------------------------------------------------------------------------------------------------------------------------------------------|------------------------------------------|----------------------|---------------------------------------|----------------|---------------|
| Office <u>District I</u> ~ (575) 393-6161                                                                                                           | Energy, Minerals and Natural Resources   |                      |                                       | Revised        | July 18, 2013 |
| 1625 N. French Dr., Hobbs, NM 88240                                                                                                                 | <u> </u>                                 |                      | WELL API NO.                          |                |               |
| <u>District II</u> – (575) 748-1283<br>811 S. First St., Artesia, NM 88210                                                                          | OIL CONSERVATION DIVISION                |                      | 30-025-37168<br>5. Indicate Type      | af Lagra       |               |
| <u>District III</u> – (505) 334-6178                                                                                                                | 1220 South St. Fra                       |                      | FEE                                   | <b>.</b> □     |               |
| 1000 Rio Brazos Rd., Aztec, NM 87410 · District IV – (505) 476-3460                                                                                 | Santa Fe, NM 8                           | 37505                | 6. State Oil & Ga                     |                |               |
| 1220 S. St. Francis Dr., Santa Fe, NM<br>87505                                                                                                      |                                          |                      | ,                                     |                |               |
|                                                                                                                                                     | ICES AND REPORTS ON WELL                 | S                    | 7. Lease Name of                      | r Unit Agreen  | nent Name     |
| (DO NOT USE THIS FORM FOR PROPODIFFERENT RESERVOIR. USE "APPLIED                                                                                    |                                          | COD CHCH             | Blinebry-Drink                        | ard SWD        |               |
| PROPOSALS.)  1. Type of Well: Oil Well                                                                                                              | Gas Well  Other SWD Well                 | HOBBS OCD            |                                       | 20             |               |
| 2. Name of Operator                                                                                                                                 |                                          | 111 2 7 20           | 9. OGRID Numb                         | er             |               |
| Rice Operating Company  3. Address of Operator                                                                                                      |                                          | JUL B.               | 10. Pool name or                      | Wildcat        | ,             |
| 122 West Taylor, Hobbs, NM                                                                                                                          | 38240                                    | DECEME               |                                       |                |               |
| 4. Well Location                                                                                                                                    |                                          |                      |                                       |                |               |
|                                                                                                                                                     | from the North line and 660 feet         |                      |                                       |                |               |
| Section 20                                                                                                                                          | Township 22S                             | Range 37E            | NMPM                                  | Lea            | County        |
|                                                                                                                                                     | 11. Elevation (Show whether DF 3397' GL; | R, RKB, RI, GR, etc. |                                       |                | t (Ather)     |
|                                                                                                                                                     | \                                        |                      |                                       |                |               |
| 12. Check A                                                                                                                                         | Appropriate Box to Indicate N            | Nature of Notice,    | Report or Other                       | Data           | 1 .           |
| NOTICE OF IN                                                                                                                                        | ITENTION TO                              | SUB                  | SEQUENT RE                            | PORT OF        |               |
| PERFORM REMEDIAL WORK                                                                                                                               | PLUG AND ABANDON                         | REMEDIAL WOR         |                                       | ALTERING C     |               |
| TEMPORARILY ABANDON                                                                                                                                 | CHANGE PLANS                             | COMMENCE DR          | <del></del>                           | P AND A        |               |
| PULL OR ALTER CASING                                                                                                                                | MULTIPLE COMPL                           | CASING/CEMEN         | T JOB                                 |                |               |
| DOWNHOLE COMMINGLE  CLOSED-LOOP SYSTEM                                                                                                              |                                          |                      |                                       |                |               |
| OTHER:                                                                                                                                              |                                          | OTHER: MIT           | with Chart                            |                | $\boxtimes$   |
| 13. Describe proposed or comp                                                                                                                       | leted operations. (Clearly state all     |                      |                                       |                |               |
| of starting any proposed work). SEE RULE 19.15.7.14 NMAC. For Multiple Completions: Attach wellbore diagram of proposed completion or recompletion. |                                          |                      |                                       |                |               |
| proposed completion or rec                                                                                                                          | ompieuon.                                |                      |                                       |                |               |
|                                                                                                                                                     |                                          |                      |                                       |                |               |
| Ran MIT with Chart Witnessed by George Bower on July 20, 2015                                                                                       |                                          |                      |                                       |                |               |
|                                                                                                                                                     |                                          |                      |                                       |                |               |
|                                                                                                                                                     |                                          | ,                    |                                       |                |               |
|                                                                                                                                                     | ,                                        |                      |                                       | ,              |               |
|                                                                                                                                                     |                                          |                      |                                       | ,              |               |
|                                                                                                                                                     |                                          |                      |                                       | •              |               |
| •                                                                                                                                                   |                                          |                      |                                       |                |               |
|                                                                                                                                                     |                                          |                      | · · · · · · · · · · · · · · · · · · · | <del></del>    |               |
| Spud Date:                                                                                                                                          | Rig Release D                            | oate:                |                                       |                |               |
|                                                                                                                                                     |                                          |                      |                                       |                |               |
| A                                                                                                                                                   |                                          |                      |                                       |                |               |
| I hereby certify that the information                                                                                                               | above is true and complete to the b      | est of my knowledg   | ge and belief.                        | ,              |               |
|                                                                                                                                                     |                                          |                      |                                       |                |               |
| SIGNATURE                                                                                                                                           | TITLE Oper                               | rations Manager Da   | ATE <u>July 22, 2015</u>              |                | <del></del>   |
| . \                                                                                                                                                 | E-mail address: jrampone@ricesv          | wd.com PHONE: 5      | 575-393-9174                          |                |               |
| For State Use Only                                                                                                                                  |                                          |                      |                                       |                |               |
| APPROVED BY:                                                                                                                                        | mamah_TITLE                              | Stuff Man            | Jager DA                              | те <i>8/20</i> | 12015         |
| Conditions of Approval (if any):                                                                                                                    |                                          |                      |                                       |                | . J. –        |