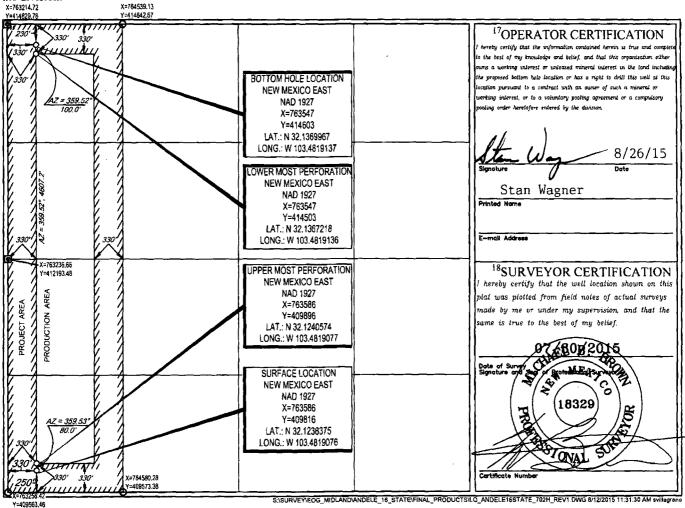

AMENDED REPORT

|                                |                        | W                                                 | ELL LO           | CATION                 | AND ACRE                   | AGE DEDICA                | TION PLAT                 | •                      |                                   |  |
|--------------------------------|------------------------|---------------------------------------------------|------------------|------------------------|----------------------------|---------------------------|---------------------------|------------------------|-----------------------------------|--|
|                                | API Number<br>5-47     | 2755                                              |                  | <sup>2</sup> Pool Code | 4 P                        | TCHFORK                   | Poot Nam                  | ; NOLPO                | AMP. GOD                          |  |
| *Property Code                 |                        | ANDELE 16 STATE COM                               |                  |                        |                            |                           |                           |                        | <sup>b</sup> Well Number<br>#702H |  |
| <sup>7</sup> OGRID No.<br>7377 |                        | <sup>8</sup> Operator Name<br>EOG RESOURCES, INC. |                  |                        |                            |                           |                           |                        | <sup>°</sup> Elevation<br>3354'   |  |
|                                |                        |                                                   |                  |                        | <sup>10</sup> Surface Loc  | ation                     |                           |                        |                                   |  |
| IL or lot no.<br>M             | Section<br>16          | Township<br>25-S                                  | Range<br>34–E    | Lot Idn                | Feet from the <b>250</b> ' | North/South line<br>SOUTH | Feet from the <b>330'</b> | East/West line<br>WEST | County<br>LEA                     |  |
| L or lot no.                   | Section                | Township                                          | Range            | Lot Idn                | Feet from the              | North/South line          | Feet from the             | East/West line         | County                            |  |
| D                              | 16                     | 25-S                                              | 34-E             |                        | 230'                       | NORTH                     | 330'                      | WEST                   | LEA                               |  |
| Dedicated Acres                | <sup>13</sup> Joint or | (nfill   <sup>14</sup> Co                         | nsolidation Code | <sup>15</sup> Order    | No.                        |                           |                           |                        |                                   |  |