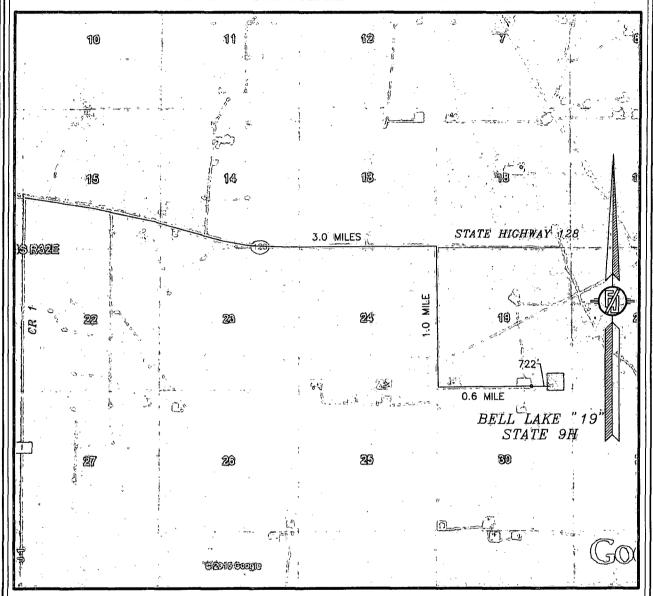

DIRECTIONS TO LOCATION
FROM THE INTERSECTION OF STATE HIGHWAY 128 AND CR 1 (ORLA
HIGHWAY) GO EAST ON STATE HIGHWAY 128 APPROX. 3.0 MILES TO A
LEASE ROAD ON RIGHT (SOUTH), TURN SOUTH ON LEASE ROAD GO
APPROX. 1.0 MILE TO A LEASE ROAD ON LEFT (EAST), TURN EAST ON
LEASE ROAD GO APPROX. 0.6 OF A MILE TO THE SOUTHEAST CORNER
OF EXISTING PAD, IS A ROAD LATH WITH RED & WHITE FLAGGING,
FOLLOW ROAD LATHS EAST APPROX. 722' TO THE SOUTHWEST PAD
CORNER FOR THIS LOCATION.

### SECTION 19, TOWNSHIP 24 SOUTH, RANGE 33 EAST, N.M.P.M. LEA COUNTY, STATE OF NEW MEXICO VICINITY MAP

DISTANCES IN MILES

DIRECTIONS TO LOCATION
FROM THE INTERSECTION OF STATE HIGHWAY 128 AND CR 1 (ORLA HIGHWAY) GO EAST ON STATE HIGHWAY 128 APPROX. 3.0 MILES TO A LEASE ROAD ON RIGHT (SOUTH), TURN SOUTH ON LEASE ROAD GO APPROX. 1.0 MILE TO A LEASE ROAD ON LEFT (EAST), TURN EAST ON LEASE ROAD GO APPROX. 0.6 OF A MILE TO THE SOUTHEAST CORNER OF EXISTING PAD, IS A ROAD LATH WITH RED & WHITE FLAGGING, FOLLOW ROAD LATHS EAST APPROX. 722' TO THE SOUTHWEST PAD CORNER FOR THIS LOCATION.