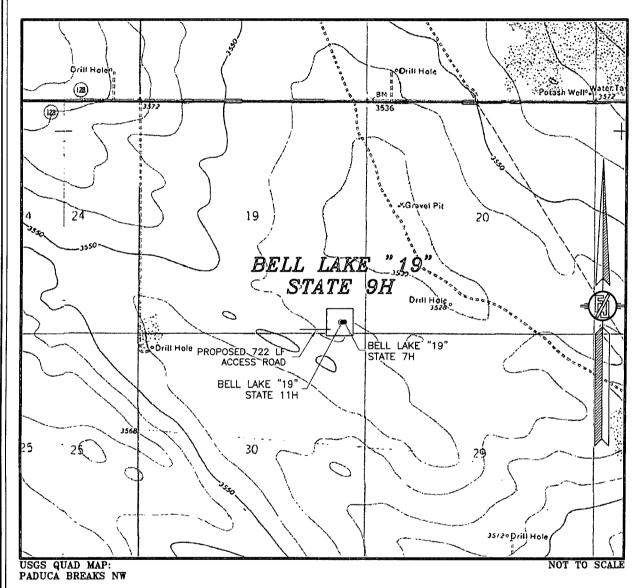

# SECTION 19, TOWNSHIP 24 SOUTH, RANGE 33 EAST, N.M.P.M. LEA COUNTY, STATE OF NEW MEXICO LOCATION VERIFICATION MAP

DEVON ENERGY PRODUCTION COMPANY, L.P.

BELL LAKE "19" STATE 9H

LOCATED 200 FT. FROM THE SOUTH LINE
AND 625 FT. FROM THE EAST LINE OF
SECTION 19, TOWNSHIP 24 SOUTH,
RANGE 33 EAST, N.M.P.M.
LEA COUNTY, STATE OF NEW MEXICO

AUGUST 6, 2015

SURVEY NO. 4062A

MADRON SURVEYING, INC. 301 SOUTH CANAL CARLSBAD, NEW MEXICO