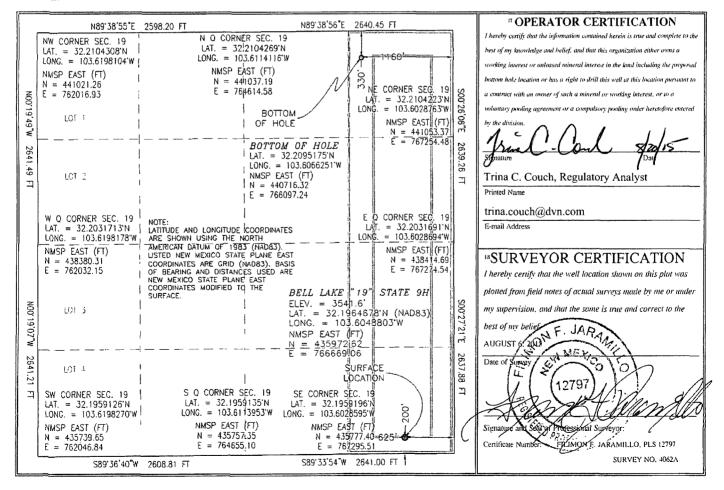

#### RECEIVED WELL LOCATION AND ACREAGE DEDICATION PLAT

| 30-025-42863                | <sup>2</sup> Pool Code<br>97784 | y Pool Name<br>WC-025 G-06 S253201M; Upper Bone Spring |                       |  |
|-----------------------------|---------------------------------|--------------------------------------------------------|-----------------------|--|
| Property Code               | <sup>3</sup> Proper             | <sup>5</sup> Property Name BELL LAKE 19 STATE          |                       |  |
| <sup>7</sup> OGRID No. 6137 | * Operate DEVON ENERGY PRODU    | or Name  JCTION COMPANY, L.P.                          | ° Elevation<br>3541.6 |  |

|               |         |          |       |          | <sup>10</sup> Surface | Location         |               |                |        |
|---------------|---------|----------|-------|----------|-----------------------|------------------|---------------|----------------|--------|
| UL or lot no. | Section | Township | Range | Lot Idn  | Feet from the         | North/South line | Feet from the | East/West line | County |
| P             | 19      | 24 S     | 33 E  |          | 200                   | SOUTH            | 625           | EAST           | LEA    |
|               |         |          | " Bot | ttom Hol | e Location It         | Different From   | m Surface     |                |        |
| UL or lot no. | Section | Township | Range | Lot Idn  | Feet from the         | North/South line | Feet from the | East/West line | County |
| A             | 19      | 24 S     | 33 E  |          | 330                   | NORTH            | 1160          | EAST           | LEA    |

No allowable will be assigned to this completion until all interests have been consolidated or a non-standard unit has been approved by the division.

010 50 100 200

SCALE 1" = 100'

DIRECTIONS TO LOCATION

DEVON ENERGY PRODUCTION COMPANY, L.P.

BELL LAKE "19" STATE 9H

LOCATED 200 FT. FROM THE SOUTH LINE
AND 625 FT. FROM THE EAST LINE OF
SECTION 19, TOWNSHIP 24 SOUTH,
RANGE 33 EAST, N.M.P.M.
LEA COUNTY, STATE OF NEW MEXICO