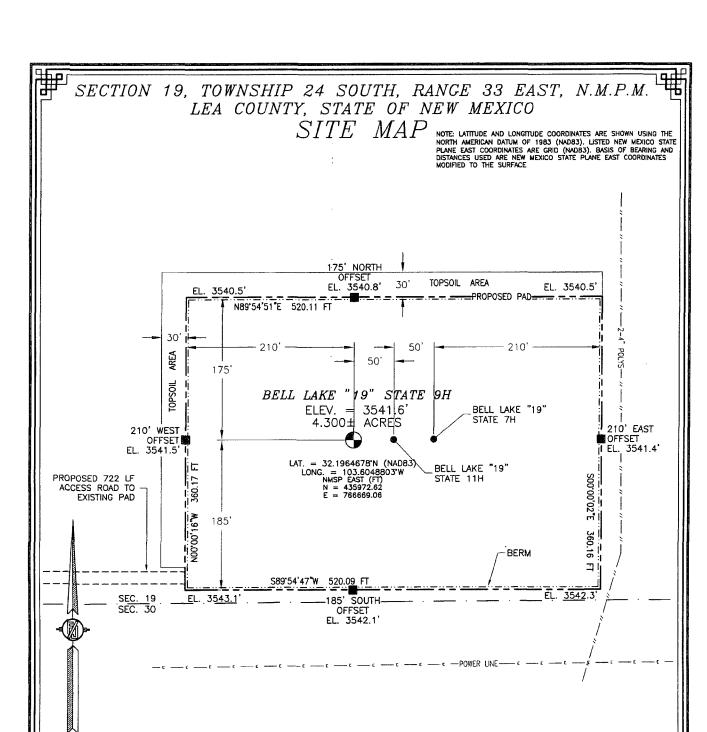

DEVON ENERGY PRODUCTION COMPANY, L.P.

BELL LAKE "19" STATE 9H

LOCATED 200 FT. FROM THE SOUTH LINE
AND 625 FT. FROM THE EAST LINE OF
SECTION 19, TOWNSHIP 24 SOUTH,
RANGE 33 EAST, N.M.P.M.
LEA COUNTY, STATE OF NEW MEXICO

AUGUST 6, 2015

SURVEY NO. 4062A

MADRON SURVEYING, INC. 301 SOUTH CANAL CARLSBAD, NEW MEXICO