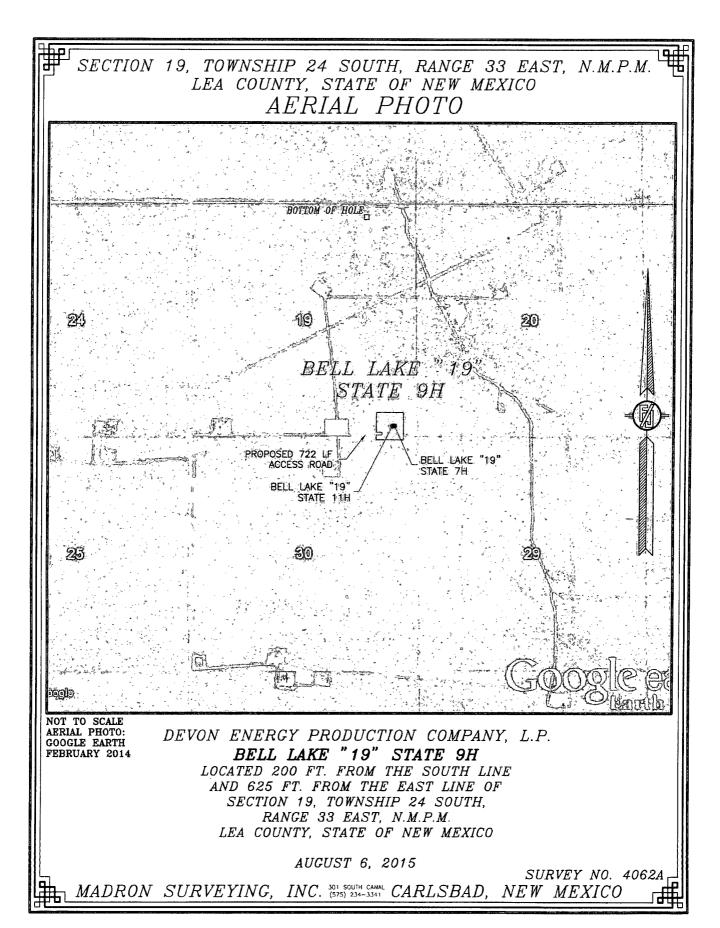

NOT TO SCALE

DEVON ENERGY PRODUCTION COMPANY, L.P.

BELL LAKE "19" STATE 9H

LOCATED 200 FT. FROM THE SOUTH LINE AND 625 FT. FROM THE EAST LINE OF SECTION 19, TOWNSHIP 24 SOUTH, RANGE 33 EAST, N.M.P.M. LEA COUNTY, STATE OF NEW MEXICO

# SECTION 19, TOWNSHIP 24 SOUTH, RANGE 33 EAST, N.M.P.M. LEA COUNTY, STATE OF NEW MEXICO ACCESS AERIAL ROUTE MAP

NOT TO SCALE AERIAL PHOTO: GOOGLE EARTH FEBRUARY 2014

DEVON ENERGY PRODUCTION COMPANY, L.P.

BELL LAKE "19" STATE 9H
LOCATED 200 FT. FROM THE SOUTH LINE
AND 625 FT. FROM THE EAST LINE OF
SECTION 19, TOWNSHIP 24 SOUTH,
RANGE 33 EAST, N.M.P.M.
LEA COUNTY, STATE OF NEW MEXICO

AUGUST 6, 2015

SURVEY NO. 4062A