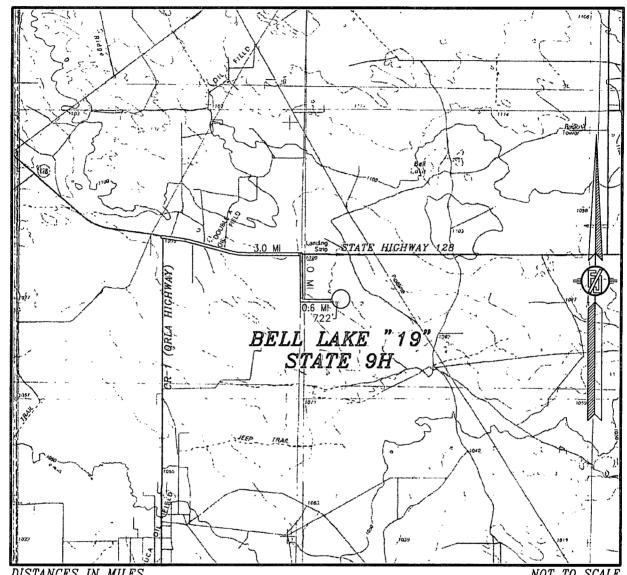

### SECTION 19, TOWNSHIP 24 SOUTH, RANGE 33 EAST, N.M.P.M. LEA COUNTY, STATE OF NEW MEXICO VICINITY MAP

DISTANCES IN MILES

DIRECTIONS TO LOCATION
FROM THE INTERSECTION OF STATE HIGHWAY 128 AND CR 1 (ORLA HIGHWAY) GO EAST ON STATE HIGHWAY 128 APPROX. 3.0 MILES TO A LEASE ROAD ON RIGHT (SOUTH), TURN SOUTH ON LEASE ROAD GO APPROX. 1.0 MILE TO A LEASE ROAD ON LEFT (EAST), TURN EAST ON LEASE ROAD GO APPROX. 0.6 OF A MILE TO THE SOUTHEAST CORNER OF EXISTING PAD, IS A ROAD LATH WITH RED & WHITE FLAGGING, FOLLOW ROAD LATHS EAST APPROX. 722' TO THE SOUTHWEST PAD CORNER FOR THIS LOCATION.

NOT TO SCALE

DEVON ENERGY PRODUCTION COMPANY, L.P.

BELL LAKE "19" STATE 9H

LOCATED 200 FT. FROM THE SOUTH LINE AND 625 FT. FROM THE EAST LINE OF SECTION 19, TOWNSHIP 24 SOUTH, RANGE 33 EAST, N.M.P.M. LEA COUNTY, STATE OF NEW MEXICO

AUGUST 6, 2015

SURVEY NO. 4062A

MADRON SURVEYING, INC. 301 SOUTH CANAL CARLSBAD, NEW MEXICO