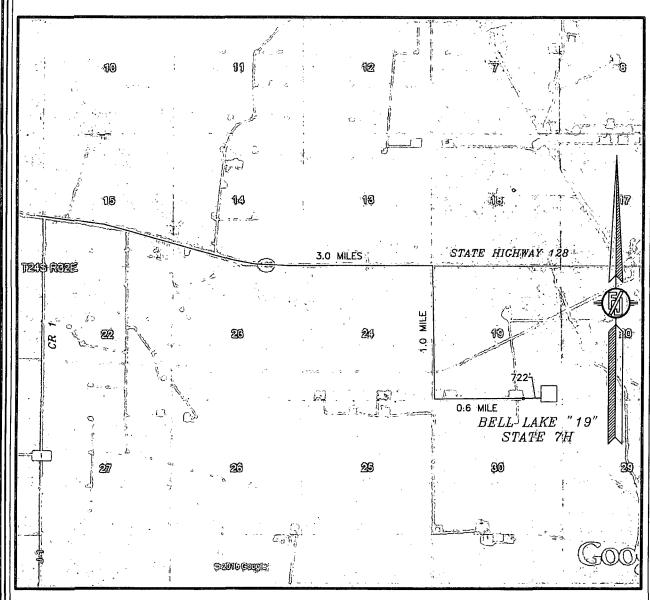

## SECTION 19, TOWNSHIP 24 SOUTH, RANGE 33 EAST, N.M.P.M. LEA COUNTY, STATE OF NEW MEXICO LOCATION VERIFICATION MAP

DEVON ENERGY PRODUCTION COMPANY, L.P.

BELL LAKE "19" STATE 7H
LOCATED 200 FT. FROM THE SOUTH LINE
AND 525 FT. FROM THE EAST LINE OF
SECTION 19, TOWNSHIP 24 SOUTH,
RANGE 33 EAST, N.M.P.M.
LEA COUNTY, STATE OF NEW MEXICO

AUGUST 6, 2015

SURVEY NO. 3756A MADRON SURVEYING, INC. 301 SOUTH CANAL CARLSBAD, NEW MEXICO