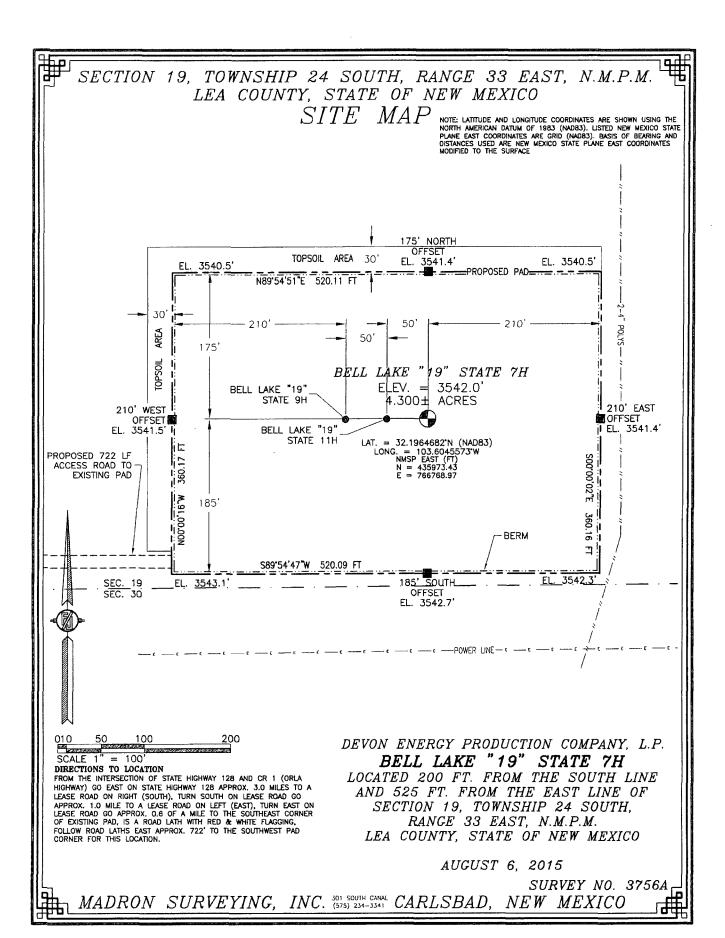

## WELL LOCATION AND ACREAGE DEDICATION PLAT

| 'API Number                |         |          |                                       | <sup>2</sup> Pool Code | e                     | <sup>3</sup> Pool Name     |               |                |             |  |
|----------------------------|---------|----------|---------------------------------------|------------------------|-----------------------|----------------------------|---------------|----------------|-------------|--|
| 30-029-42754               |         |          | •                                     | 97784                  | ļ .                   | WC-025 G-06 S253201M; Uppe |               |                | Spring      |  |
| <sup>1</sup> Property Code |         |          |                                       | ٥                      | Well Number           |                            |               |                |             |  |
| 39747                      |         |          | BELL LAKE 19 STATE                    |                        |                       |                            |               |                | 7H          |  |
| <sup>7</sup> OGRID №.      |         |          | <sup>s</sup> Operator Name            |                        |                       |                            |               |                | * Elevation |  |
| 6137                       |         |          | DEVON ENERGY PRODUCTION COMPANY, L.P. |                        |                       |                            |               |                | 3542.0      |  |
|                            |         |          |                                       |                        | <sup>10</sup> Surface | Location                   |               |                |             |  |
| UL or lot no.              | Section | Township | Range                                 | Lot Idn                | Feet from the         | North/South line           | Feet from the | East/West line | County      |  |
| D                          | 10      | 346      | 22 E                                  |                        | 300                   | COLUMN                     | 535           | E A CT         | TIPA        |  |

|            |         |          | 10    | TT 1   | T .' T/       | . D.:CC          | 0 0           |                |        | _ |
|------------|---------|----------|-------|--------|---------------|------------------|---------------|----------------|--------|---|
| P          | 19      | 24 S     | 33 E  |        | 200           | SOUTH            | 525           | EAST           | LEA    |   |
| or lot no. | Section | Lownship | Kange | Lottan | reet from the | North/South line | reet from the | East/West line | County |   |

| II Rottom | Hole  | Location  | If Different   | From Surface  |
|-----------|-------|-----------|----------------|---------------|
| DOLLEGILL | THUTE | 1.0001031 | 11 17111616111 | CTOIL JULIACE |

| UL or lot no.                                                            | UL or lot no. Section Township Range Lot Idn Feet from the North/South line Feet from the East/West line County |      |      |  |     |       |     |      |     |
|--------------------------------------------------------------------------|-----------------------------------------------------------------------------------------------------------------|------|------|--|-----|-------|-----|------|-----|
| A                                                                        | 19                                                                                                              | 24 S | 33 E |  | 330 | NORTH | 350 | EAST | LEA |
| 12 Dedicated Acres 12 Joint or Infill 14 Consolidation Code 15 Order No. |                                                                                                                 |      |      |  |     |       |     |      |     |

No allowable will be assigned to this completion until all interests have been consolidated or a non-standard unit has been approved by the division.

|           | N89'38'55"E                                    | 2598.20 FT N89'38'56"E 2640.45 FT                                               | "OPERATOR CERTIFICATION                                                                                                                                                                                                                                                                                                                                                                                                                                                                                                                                                                                                                                                                                                                                                                                                                                                                                                                                                                                                                                                                                                                                                                                                                                                                                                                                                                                                                                                                                                                                                                                                                                                                                                                                                                                                                                                                                                                                                                                                                                                                                                        |
|-----------|------------------------------------------------|---------------------------------------------------------------------------------|--------------------------------------------------------------------------------------------------------------------------------------------------------------------------------------------------------------------------------------------------------------------------------------------------------------------------------------------------------------------------------------------------------------------------------------------------------------------------------------------------------------------------------------------------------------------------------------------------------------------------------------------------------------------------------------------------------------------------------------------------------------------------------------------------------------------------------------------------------------------------------------------------------------------------------------------------------------------------------------------------------------------------------------------------------------------------------------------------------------------------------------------------------------------------------------------------------------------------------------------------------------------------------------------------------------------------------------------------------------------------------------------------------------------------------------------------------------------------------------------------------------------------------------------------------------------------------------------------------------------------------------------------------------------------------------------------------------------------------------------------------------------------------------------------------------------------------------------------------------------------------------------------------------------------------------------------------------------------------------------------------------------------------------------------------------------------------------------------------------------------------|
|           | NW CORNER SEC. 19                              | N Q CORNER SEC. 19 NE CORNER SEC. 19                                            | I hereby certify that the information contained herein is true and complete to the                                                                                                                                                                                                                                                                                                                                                                                                                                                                                                                                                                                                                                                                                                                                                                                                                                                                                                                                                                                                                                                                                                                                                                                                                                                                                                                                                                                                                                                                                                                                                                                                                                                                                                                                                                                                                                                                                                                                                                                                                                             |
| 1         | LAT. = 32.2104308'N                            | LAT. = 32/2104269'N LAT. = 32/2104223'N                                         | best of my knowledge and helief, and that this organization either owns a                                                                                                                                                                                                                                                                                                                                                                                                                                                                                                                                                                                                                                                                                                                                                                                                                                                                                                                                                                                                                                                                                                                                                                                                                                                                                                                                                                                                                                                                                                                                                                                                                                                                                                                                                                                                                                                                                                                                                                                                                                                      |
| 1         | LONG. = 103.6198104'W ;                        | LONG. = 103.6114116'W LONG. = 103.6028763'W 350'                                | working interest or unleased mineral interest in the land including the proposed                                                                                                                                                                                                                                                                                                                                                                                                                                                                                                                                                                                                                                                                                                                                                                                                                                                                                                                                                                                                                                                                                                                                                                                                                                                                                                                                                                                                                                                                                                                                                                                                                                                                                                                                                                                                                                                                                                                                                                                                                                               |
|           | NMSP EAST (FT)                                 | NMSP EAST (FT) NMSP EAST (FT)                                                   | bottom hale location or has a right to drill this well at this location pursuant to                                                                                                                                                                                                                                                                                                                                                                                                                                                                                                                                                                                                                                                                                                                                                                                                                                                                                                                                                                                                                                                                                                                                                                                                                                                                                                                                                                                                                                                                                                                                                                                                                                                                                                                                                                                                                                                                                                                                                                                                                                            |
| _         | N = 441021.26<br>E = 762016.93                 | N = 441037.19 $N = 441053.37$ $E = 764614.58$ $E = 767254.48$                   | , and the second |
| Ŕ         | E = 762016.93                                  | 00                                                                              | a contract with an owner of such a mineral or working interest, or to a                                                                                                                                                                                                                                                                                                                                                                                                                                                                                                                                                                                                                                                                                                                                                                                                                                                                                                                                                                                                                                                                                                                                                                                                                                                                                                                                                                                                                                                                                                                                                                                                                                                                                                                                                                                                                                                                                                                                                                                                                                                        |
| N00'19'49 | LCI : NOTE:                                    | E = 764614.58 E = 767254.48 V SS S             | woluntary pooling agreement or a compulsory pooling order heretofore entered                                                                                                                                                                                                                                                                                                                                                                                                                                                                                                                                                                                                                                                                                                                                                                                                                                                                                                                                                                                                                                                                                                                                                                                                                                                                                                                                                                                                                                                                                                                                                                                                                                                                                                                                                                                                                                                                                                                                                                                                                                                   |
| 49 W      | LATITUDE                                       | AND LONGITUDE COURDINATES                                                       | by the division.                                                                                                                                                                                                                                                                                                                                                                                                                                                                                                                                                                                                                                                                                                                                                                                                                                                                                                                                                                                                                                                                                                                                                                                                                                                                                                                                                                                                                                                                                                                                                                                                                                                                                                                                                                                                                                                                                                                                                                                                                                                                                                               |
| 1         |                                                | WN_USING_THE_NORTH                                                              | 1 = () () a day local                                                                                                                                                                                                                                                                                                                                                                                                                                                                                                                                                                                                                                                                                                                                                                                                                                                                                                                                                                                                                                                                                                                                                                                                                                                                                                                                                                                                                                                                                                                                                                                                                                                                                                                                                                                                                                                                                                                                                                                                                                                                                                          |
| 2641.     | LISTED N                                       | EW MEXICO STATE PLANE EAST LAT - 32120051 60'M                                  | Signature Date                                                                                                                                                                                                                                                                                                                                                                                                                                                                                                                                                                                                                                                                                                                                                                                                                                                                                                                                                                                                                                                                                                                                                                                                                                                                                                                                                                                                                                                                                                                                                                                                                                                                                                                                                                                                                                                                                                                                                                                                                                                                                                                 |
| 1.49      | OF BEAR                                        | NES ARE GRID (NAD83). BASIS LONG. = 103.6040068'W                               |                                                                                                                                                                                                                                                                                                                                                                                                                                                                                                                                                                                                                                                                                                                                                                                                                                                                                                                                                                                                                                                                                                                                                                                                                                                                                                                                                                                                                                                                                                                                                                                                                                                                                                                                                                                                                                                                                                                                                                                                                                                                                                                                |
|           |                                                | ICO STATE PLANE EAST NMSP EAST (FT) ITES MODIFIED TO THE N = 440721.28          | Trina C. Couch, Regulatory Analyst                                                                                                                                                                                                                                                                                                                                                                                                                                                                                                                                                                                                                                                                                                                                                                                                                                                                                                                                                                                                                                                                                                                                                                                                                                                                                                                                                                                                                                                                                                                                                                                                                                                                                                                                                                                                                                                                                                                                                                                                                                                                                             |
| _         | SURFACE                                        | E = 766907.07                                                                   | Printed Name                                                                                                                                                                                                                                                                                                                                                                                                                                                                                                                                                                                                                                                                                                                                                                                                                                                                                                                                                                                                                                                                                                                                                                                                                                                                                                                                                                                                                                                                                                                                                                                                                                                                                                                                                                                                                                                                                                                                                                                                                                                                                                                   |
|           |                                                |                                                                                 | trina.couch@dvn.com                                                                                                                                                                                                                                                                                                                                                                                                                                                                                                                                                                                                                                                                                                                                                                                                                                                                                                                                                                                                                                                                                                                                                                                                                                                                                                                                                                                                                                                                                                                                                                                                                                                                                                                                                                                                                                                                                                                                                                                                                                                                                                            |
|           | W Q CORNER SEC. 19                             | E Q CORNER SEC. 19                                                              | E-mail Address                                                                                                                                                                                                                                                                                                                                                                                                                                                                                                                                                                                                                                                                                                                                                                                                                                                                                                                                                                                                                                                                                                                                                                                                                                                                                                                                                                                                                                                                                                                                                                                                                                                                                                                                                                                                                                                                                                                                                                                                                                                                                                                 |
|           | LAT. = 32.2031713'N  <br>LONG. = 103.6198178'W | LONG. = 103.6028694'W                                                           | tman //diress                                                                                                                                                                                                                                                                                                                                                                                                                                                                                                                                                                                                                                                                                                                                                                                                                                                                                                                                                                                                                                                                                                                                                                                                                                                                                                                                                                                                                                                                                                                                                                                                                                                                                                                                                                                                                                                                                                                                                                                                                                                                                                                  |
|           | NMSP EAST (FT)                                 | NMSP EAST (FT)                                                                  | GUIDANEN GERGUNGA MANANA                                                                                                                                                                                                                                                                                                                                                                                                                                                                                                                                                                                                                                                                                                                                                                                                                                                                                                                                                                                                                                                                                                                                                                                                                                                                                                                                                                                                                                                                                                                                                                                                                                                                                                                                                                                                                                                                                                                                                                                                                                                                                                       |
|           | N = 438380.31                                  | N = 438414.69                                                                   | SURVEYOR CERTIFICATION                                                                                                                                                                                                                                                                                                                                                                                                                                                                                                                                                                                                                                                                                                                                                                                                                                                                                                                                                                                                                                                                                                                                                                                                                                                                                                                                                                                                                                                                                                                                                                                                                                                                                                                                                                                                                                                                                                                                                                                                                                                                                                         |
|           | E = 762032.15                                  | E = 767274.54                                                                   | I hereby certify that the well location shown on this plat was                                                                                                                                                                                                                                                                                                                                                                                                                                                                                                                                                                                                                                                                                                                                                                                                                                                                                                                                                                                                                                                                                                                                                                                                                                                                                                                                                                                                                                                                                                                                                                                                                                                                                                                                                                                                                                                                                                                                                                                                                                                                 |
|           |                                                | BELL LAKE "19" STATE 7H                                                         | plotted from field notes of actual surveys made by me or under                                                                                                                                                                                                                                                                                                                                                                                                                                                                                                                                                                                                                                                                                                                                                                                                                                                                                                                                                                                                                                                                                                                                                                                                                                                                                                                                                                                                                                                                                                                                                                                                                                                                                                                                                                                                                                                                                                                                                                                                                                                                 |
| Z         | LOT 3                                          | . 4 9 4 3                                                                       | my supervision, and that the same is true and correct to the                                                                                                                                                                                                                                                                                                                                                                                                                                                                                                                                                                                                                                                                                                                                                                                                                                                                                                                                                                                                                                                                                                                                                                                                                                                                                                                                                                                                                                                                                                                                                                                                                                                                                                                                                                                                                                                                                                                                                                                                                                                                   |
| N00'19'07 | [(,, )                                         | ELEV. = 3542.0'                                                                 | on supervision, and imported some some and correct to me                                                                                                                                                                                                                                                                                                                                                                                                                                                                                                                                                                                                                                                                                                                                                                                                                                                                                                                                                                                                                                                                                                                                                                                                                                                                                                                                                                                                                                                                                                                                                                                                                                                                                                                                                                                                                                                                                                                                                                                                                                                                       |
| 9'07      |                                                | NMSP EAST (FT)                                                                  | best of my belief.                                                                                                                                                                                                                                                                                                                                                                                                                                                                                                                                                                                                                                                                                                                                                                                                                                                                                                                                                                                                                                                                                                                                                                                                                                                                                                                                                                                                                                                                                                                                                                                                                                                                                                                                                                                                                                                                                                                                                                                                                                                                                                             |
| ₹         | L                                              | 1 N = 433973.43 11 11 11 11 11                                                  | my supervision, and they die same is true and correct to the best of my belief.  AUGUST 6, 2016.                                                                                                                                                                                                                                                                                                                                                                                                                                                                                                                                                                                                                                                                                                                                                                                                                                                                                                                                                                                                                                                                                                                                                                                                                                                                                                                                                                                                                                                                                                                                                                                                                                                                                                                                                                                                                                                                                                                                                                                                                               |
| 28        |                                                | E = 766768.97   SURFACE                                                         | Domock County / 3 CO 1 C                                                                                                                                                                                                                                                                                                                                                                                                                                                                                                                                                                                                                                                                                                                                                                                                                                                                                                                                                                                                                                                                                                                                                                                                                                                                                                                                                                                                                                                                                                                                                                                                                                                                                                                                                                                                                                                                                                                                                                                                                                                                                                       |
| 2641.2    | FCL s                                          | SURFACE 5                                                                       | E (12797)                                                                                                                                                                                                                                                                                                                                                                                                                                                                                                                                                                                                                                                                                                                                                                                                                                                                                                                                                                                                                                                                                                                                                                                                                                                                                                                                                                                                                                                                                                                                                                                                                                                                                                                                                                                                                                                                                                                                                                                                                                                                                                                      |
|           |                                                |                                                                                 |                                                                                                                                                                                                                                                                                                                                                                                                                                                                                                                                                                                                                                                                                                                                                                                                                                                                                                                                                                                                                                                                                                                                                                                                                                                                                                                                                                                                                                                                                                                                                                                                                                                                                                                                                                                                                                                                                                                                                                                                                                                                                                                                |
| ㅋ         | SW CORNER SEC. 19  <br>LAT. = 32.1959126'N     | LAT = 32 1050135'N LAT = 32 1050106'N                                           |                                                                                                                                                                                                                                                                                                                                                                                                                                                                                                                                                                                                                                                                                                                                                                                                                                                                                                                                                                                                                                                                                                                                                                                                                                                                                                                                                                                                                                                                                                                                                                                                                                                                                                                                                                                                                                                                                                                                                                                                                                                                                                                                |
|           | LONG. = 103.6198270'W                          | LONG. = 103.6113953'W LONG. = 103.6028595'W 8                                   | Joseph John Med                                                                                                                                                                                                                                                                                                                                                                                                                                                                                                                                                                                                                                                                                                                                                                                                                                                                                                                                                                                                                                                                                                                                                                                                                                                                                                                                                                                                                                                                                                                                                                                                                                                                                                                                                                                                                                                                                                                                                                                                                                                                                                                |
| )         | NMSP EAST (FT)                                 | NMSP EASTI (FT) NMSP EAST (FT)                                                  | Signature and Seat of Professional Surveyor                                                                                                                                                                                                                                                                                                                                                                                                                                                                                                                                                                                                                                                                                                                                                                                                                                                                                                                                                                                                                                                                                                                                                                                                                                                                                                                                                                                                                                                                                                                                                                                                                                                                                                                                                                                                                                                                                                                                                                                                                                                                                    |
|           | N = 435739.65                                  | $N = 435757.35 \qquad N = 435777.40 525 - 4 - 4 - 4 - 4 - 4 - 4 - 4 - 4 - 4 - $ | Certificate Number: F(LIMON F. JARAMILLO, PLS 12797                                                                                                                                                                                                                                                                                                                                                                                                                                                                                                                                                                                                                                                                                                                                                                                                                                                                                                                                                                                                                                                                                                                                                                                                                                                                                                                                                                                                                                                                                                                                                                                                                                                                                                                                                                                                                                                                                                                                                                                                                                                                            |
|           | E = 762046.84                                  | E = 764655.10 E = 767295.51                                                     | SURVEY NO. 3756A                                                                                                                                                                                                                                                                                                                                                                                                                                                                                                                                                                                                                                                                                                                                                                                                                                                                                                                                                                                                                                                                                                                                                                                                                                                                                                                                                                                                                                                                                                                                                                                                                                                                                                                                                                                                                                                                                                                                                                                                                                                                                                               |
|           | S89:36'40"W                                    | 2608.81 FT S89'33'54"W 2641.00 FT                                               | 39(4).1 10. 3/30/                                                                                                                                                                                                                                                                                                                                                                                                                                                                                                                                                                                                                                                                                                                                                                                                                                                                                                                                                                                                                                                                                                                                                                                                                                                                                                                                                                                                                                                                                                                                                                                                                                                                                                                                                                                                                                                                                                                                                                                                                                                                                                              |