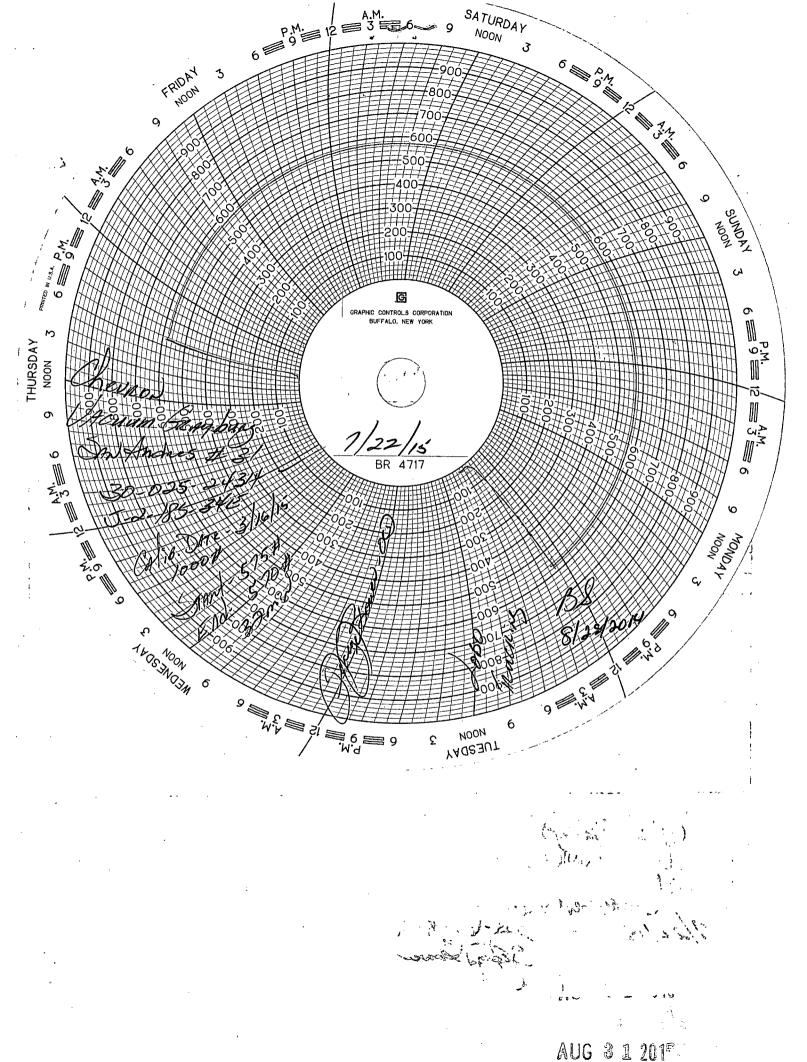

| Submit 1 Copy To Appropriate District State of New Mexico<br>Office Energy, Minerals and Natural R<br>Interfect II - (575) 748-1283<br>State of New Mexico<br>Energy, Minerals and Natural R<br>Interfect II - (575) 748-1283<br>State of New Mexico<br>Energy, Minerals and Natural R<br>OIL CONSERVATION DIVIS<br>1220 South St. Francis D<br>1220 South St. Francis D<br>Interfect III - (505) 476-3460<br>Sundry NOTICES AND REPORTS ON WELLS<br>(DO NOT USE THIS FORM FOR PROPOSALS TO DRILL OR TO DEEPEN OR PLUG BA<br>DIFFERENT RESERVOIR. USE "APPLICATION FOR PERMIT" (FORM C-101) FOR SUC<br>PROPOSALS.)<br>1. Type of Well: Oil Well Gas Well X Other Injector HORRS<br>2. Namé of Operator<br>CHEVRON U.S.A.                                                                                                                      | Resources Revised July 18, 20   ISION 3002524314   Dr. 5.   Dr. 5.   Indicate Type of Lease   STATE FEE   6. State Oil & Gas Lease No.   BACK TO A 7.   CH 8.   Well Number 31   9. OGRID Number   4323 | )13 |
|-----------------------------------------------------------------------------------------------------------------------------------------------------------------------------------------------------------------------------------------------------------------------------------------------------------------------------------------------------------------------------------------------------------------------------------------------------------------------------------------------------------------------------------------------------------------------------------------------------------------------------------------------------------------------------------------------------------------------------------------------------------------------------------------------------------------------------------------------|---------------------------------------------------------------------------------------------------------------------------------------------------------------------------------------------------------|-----|
| 3. Address of Operator<br>15 SMITH ROAD MIDLAND, TX 79705                                                                                                                                                                                                                                                                                                                                                                                                                                                                                                                                                                                                                                                                                                                                                                                     | 10. Pool name or Wildcat<br>VACUUM GRAYBURG SAN ANDRES                                                                                                                                                  |     |
|                                                                                                                                                                                                                                                                                                                                                                                                                                                                                                                                                                                                                                                                                                                                                                                                                                               | EIVED                                                                                                                                                                                                   |     |
| Unit Letter_J :_2630_feet from the _S_ line and _1330_ feet from the _E_ line                                                                                                                                                                                                                                                                                                                                                                                                                                                                                                                                                                                                                                                                                                                                                                 |                                                                                                                                                                                                         |     |
| Section 2 Township 18 S Range 34 E NMPM County LEA                                                                                                                                                                                                                                                                                                                                                                                                                                                                                                                                                                                                                                                                                                                                                                                            |                                                                                                                                                                                                         |     |
|                                                                                                                                                                                                                                                                                                                                                                                                                                                                                                                                                                                                                                                                                                                                                                                                                                               |                                                                                                                                                                                                         |     |
| 12. Check Appropriate Box to Indicate Nature of Notice, Report or Other Data   NOTICE OF INTENTION TO: SUBSEQUENT REPORT OF:   PERFORM REMEDIAL WORK PLUG AND ABANDON ALTERING CASING   TEMPORARILY ABANDON CHANGE PLANS COMMENCE DRILLING OPNS. P AND A   PULL OR ALTER CASING MULTIPLE COMPL CASING/CEMENT JOB P AND A   OWNHOLE COMMINGLE MULTIPLE COMPL CASING/CEMENT JOB CASING/CEMENT JOB   13. Describe proposed or completed operations. (Clearly state all pertinent details, and give pertinent dates, including estimated date of starting any proposed work). SEE RULE 19.15.7.14 NMAC. For Multiple Completions: Attach wellbore diagram of proposed completion or recompletion.   CHEVRON U.S.A. INC HAS CONDUCTED THE ANNUAL MIT TEST ON THE ABOVE WELL. CHART ATTACHED.   **PLEASE NOTE THIS TEST IS FOR UIC ANNUAL TESTING** |                                                                                                                                                                                                         |     |
| I hereby certify that the information above is true and complete to the                                                                                                                                                                                                                                                                                                                                                                                                                                                                                                                                                                                                                                                                                                                                                                       | ne best of my knowledge and belief.                                                                                                                                                                     |     |
| SIGNATURE: <u>UMAM LAAA</u> TITLE: <b>REGULATORY ASSISTANT</b> DATE: <u>HUJ 5, 2015</u><br>Type or print name: Adriann Garcia E-mail address: Adriann.Garcia@chevron.com PHONE: 432-687-7617<br><u>For State Use Only</u>                                                                                                                                                                                                                                                                                                                                                                                                                                                                                                                                                                                                                     |                                                                                                                                                                                                         |     |
| APPROVED BY: Bull Lamamak TITLE Staff Monage DATE 8/28/2015<br>Conditions of Approval (if any):                                                                                                                                                                                                                                                                                                                                                                                                                                                                                                                                                                                                                                                                                                                                               |                                                                                                                                                                                                         |     |